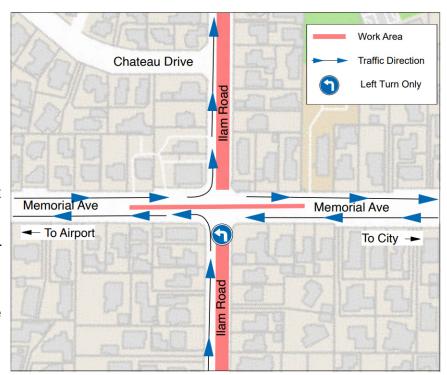

#### What are we doing?

We are upgrading the traffic signal network at the Memorial Ave/Ilam Road intersection. Due to the nature of these upgrades, this work will require the traffic lights at this intersection to be temporarily turned off.

#### **Traffic impacts**

The straight through and right hand turning bays will be temporarily closed. Traffic will turn left only onto Memorial Ave from Ilam Road (west). The detour routes will be signposted.