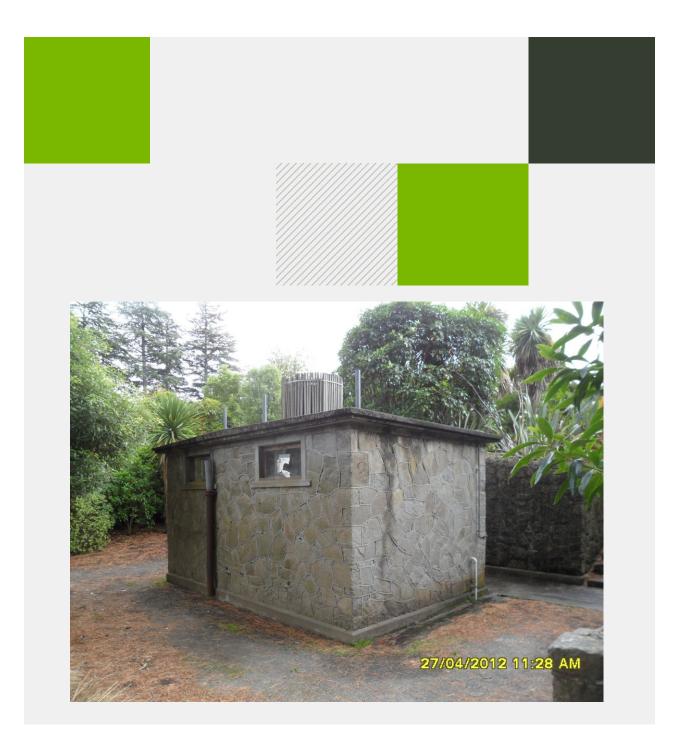

| Building Details                        | Name                                                                  | Victoria Park – Toilets (Stone)                                                 |        |                        |          |                            |      |
|-----------------------------------------|-----------------------------------------------------------------------|---------------------------------------------------------------------------------|--------|------------------------|----------|----------------------------|------|
| Building Location ID                    | PRK 1829 BLDG 002 EQ2                                                 |                                                                                 |        | Multiple Building Site |          | Y                          |      |
| Building Address                        | 101 Victoria Park Road, Christchurch                                  |                                                                                 |        |                        | No. of r | esidential units           | 0    |
| Soil Technical Category                 | NA                                                                    | Importance Level                                                                |        | 1                      | Approx   | imate Year Built           | 1938 |
| Foot Print (m²)                         | 17                                                                    | Storeys above grou                                                              | und    | 1                      | Storeys  | s below ground             | 0    |
| Type of Construction                    | Concrete roof, stone and concrete walls, concrete floor slab on grade |                                                                                 |        |                        |          |                            |      |
| Qualitative L4 Report Results Summary   |                                                                       |                                                                                 |        |                        |          |                            |      |
| Building Occupied                       | Y                                                                     | The Victoria Park – Toilets (Stone) is currently used as a toilet block         |        |                        |          |                            |      |
| Suitable for Continued<br>Occupancy     | Y                                                                     | The Victoria Park – Toilets (Stone) is suitable for continued use               |        |                        |          |                            |      |
| Key Damage Summary                      | Y                                                                     | Refer to summary of building damage Section 3.1 report body.                    |        |                        |          |                            |      |
| Critical Structural<br>Weaknesses (CSW) | N                                                                     | No critical structural weaknesses were identified.                              |        |                        |          |                            |      |
| Levels Survey Results                   | N                                                                     | A floor level survey is not required                                            |        |                        |          |                            |      |
| Building %NBS From<br>Analysis          | 90%                                                                   | Based on in-plane assessment for unreinforced stone masonry building            |        |                        |          |                            |      |
| Qualitative L4 Report Recommendations   |                                                                       |                                                                                 |        |                        |          |                            |      |
| Geotechnical Survey<br>Required         | N                                                                     | Geotechnical survey not required due to lack of observed ground damage on site. |        |                        |          |                            |      |
| Proceed to L5<br>Quantitative DEE       | N                                                                     | A quantitative DEE is not required for this structure.                          |        |                        |          |                            |      |
| Approval                                |                                                                       |                                                                                 |        |                        |          |                            |      |
| Author Signature                        | -{                                                                    | KM                                                                              | Approv | er Signatur            | e        | Alter (                    |      |
| Name                                    | Rose So-Beer                                                          |                                                                                 | Name   | Name                   |          | Lee Howard                 |      |
| Title                                   | Structural Engineer                                                   |                                                                                 | Title  | itle                   |          | Senior Structural Engineer |      |