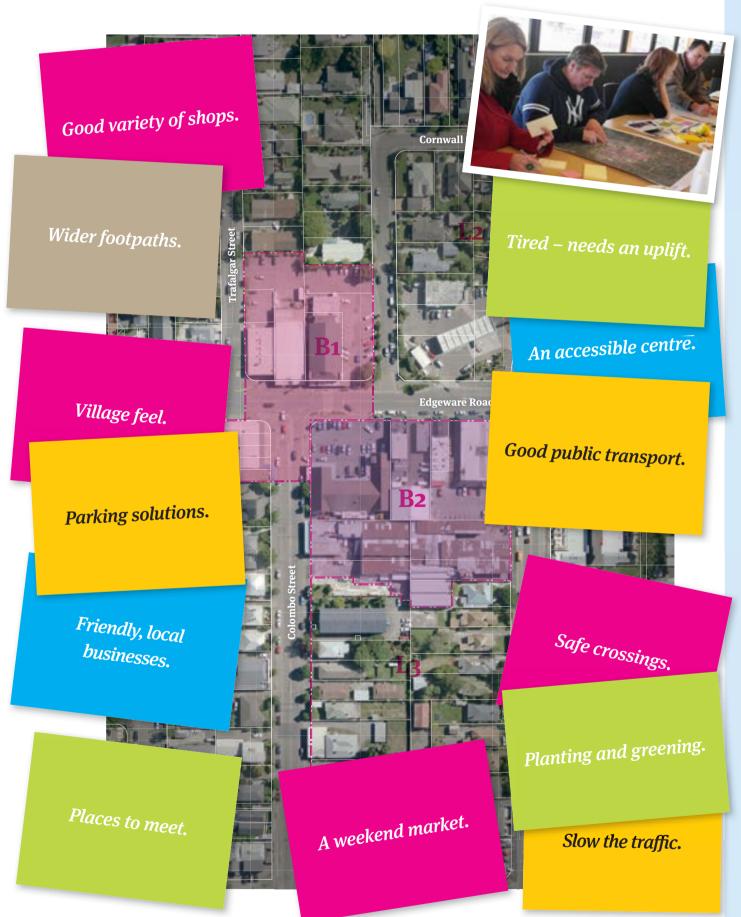

## Edgeware Village

## Suburban Centres Programme

Feedback from workshops and community drop-in sessions in June 2012

This poster has a selection of main themes, ideas and goals shared by the people from this area.

A master plan is being developed for Edgeware Village shopping area with input from community leaders, building and business owners, government agencies, other stakeholders and interest groups and local residents.

Master plans provide a framework for the community on how their centre may look, feel and function. Communities can use the plan to set goals and prioritise what they want to work on or develop. This will in turn, enable the Council to make decisions based on community priorities.