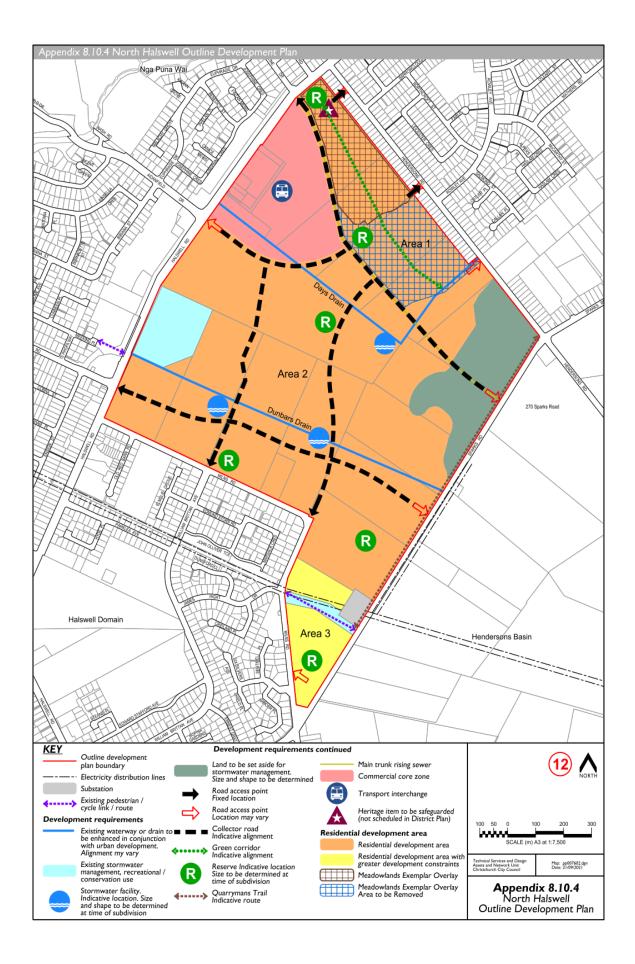

# Appendix 8.10.4 – North Halswell Outline Development Plan

Amend the Outline Development Plan as shown, by deleting the blue hatched area from the Meadowlands Exemplar Overlay shown on the ODP.