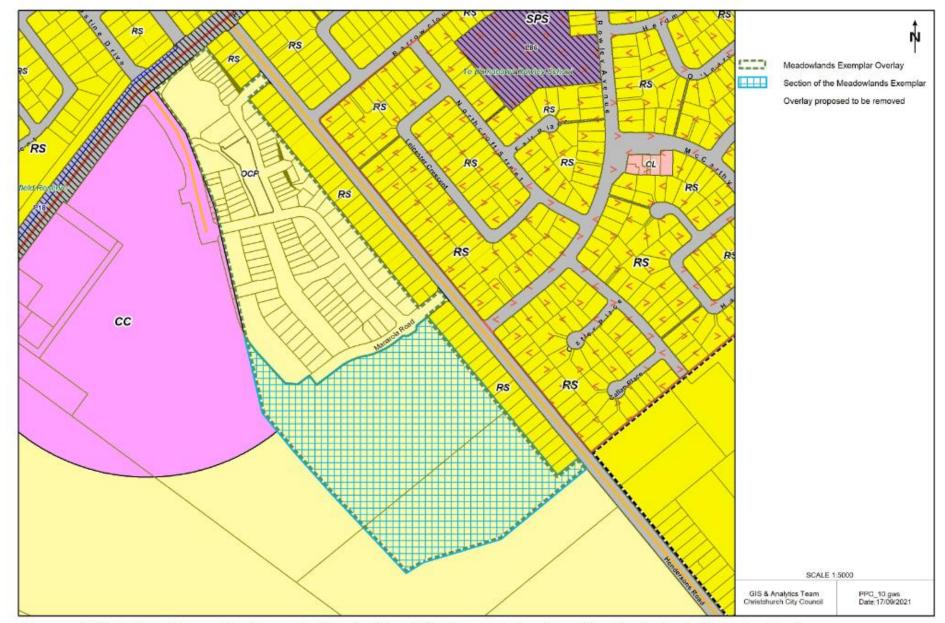

#### Planning Map 45A.

Amend Planning Map 45A by deleting the section of the Meadowlands Exemplar Overlay, as shown on the attached map enlargement.

Proposed Private Plan Change 10 - Change to Planning Map 45A - Removal of section of the Meadowlands Exemplar Overlay