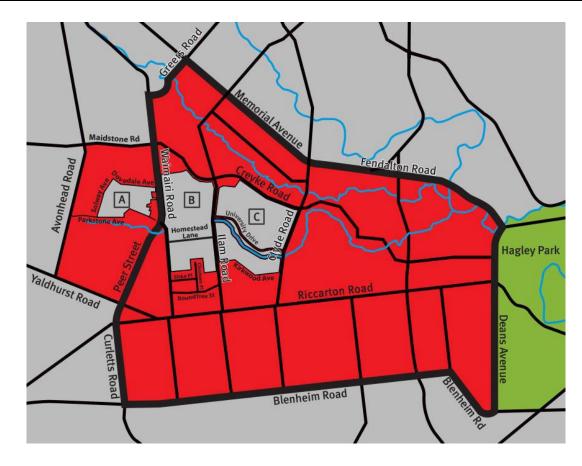

| Name of Alcohol Ban Area                                     | Riccarton/Ilam                                                                                                                                                                                                                                                                                                                                                                                                            |
|--------------------------------------------------------------|---------------------------------------------------------------------------------------------------------------------------------------------------------------------------------------------------------------------------------------------------------------------------------------------------------------------------------------------------------------------------------------------------------------------------|
| Description of Alcohol Ban Area                              | The area bounded by the following streets:<br>Blenheim Road, Curletts Road, Yaldhurst Road, Avonhead Road, Maidstone Road, Waimairi Road, Greers Road,<br>Memorial Avenue, Fendalton Road, Deans Ave and back up to Blenheim Road but excluding within that area any land<br>forming part of the University of Canterbury campus and shown as excluded areas A,B, and C on the map below,<br>other than University Drive. |
| Times, days or dates during which alcohol restrictions apply | At all times (24 hours a day, seven days per week)                                                                                                                                                                                                                                                                                                                                                                        |