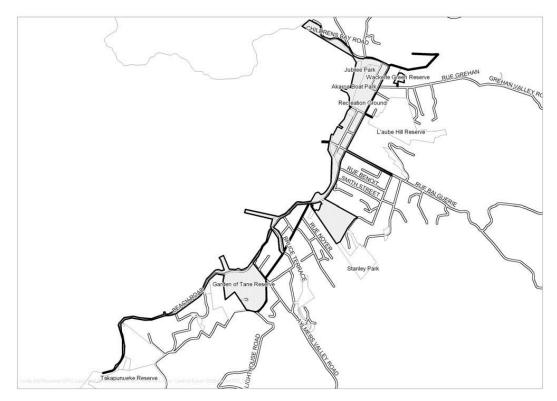

ecreation Ground, Jubilee Park, Childrens Bay and the War Memorial Grounds. |
| Times, days or dates during which alcohol restrictions apply | New Year's Eve - 5:00pm 31 December to 7:00am on 1 January each year                                                                                                                                                                                                                                                                                                                                                                                                                                                                                                                                                                                                          |