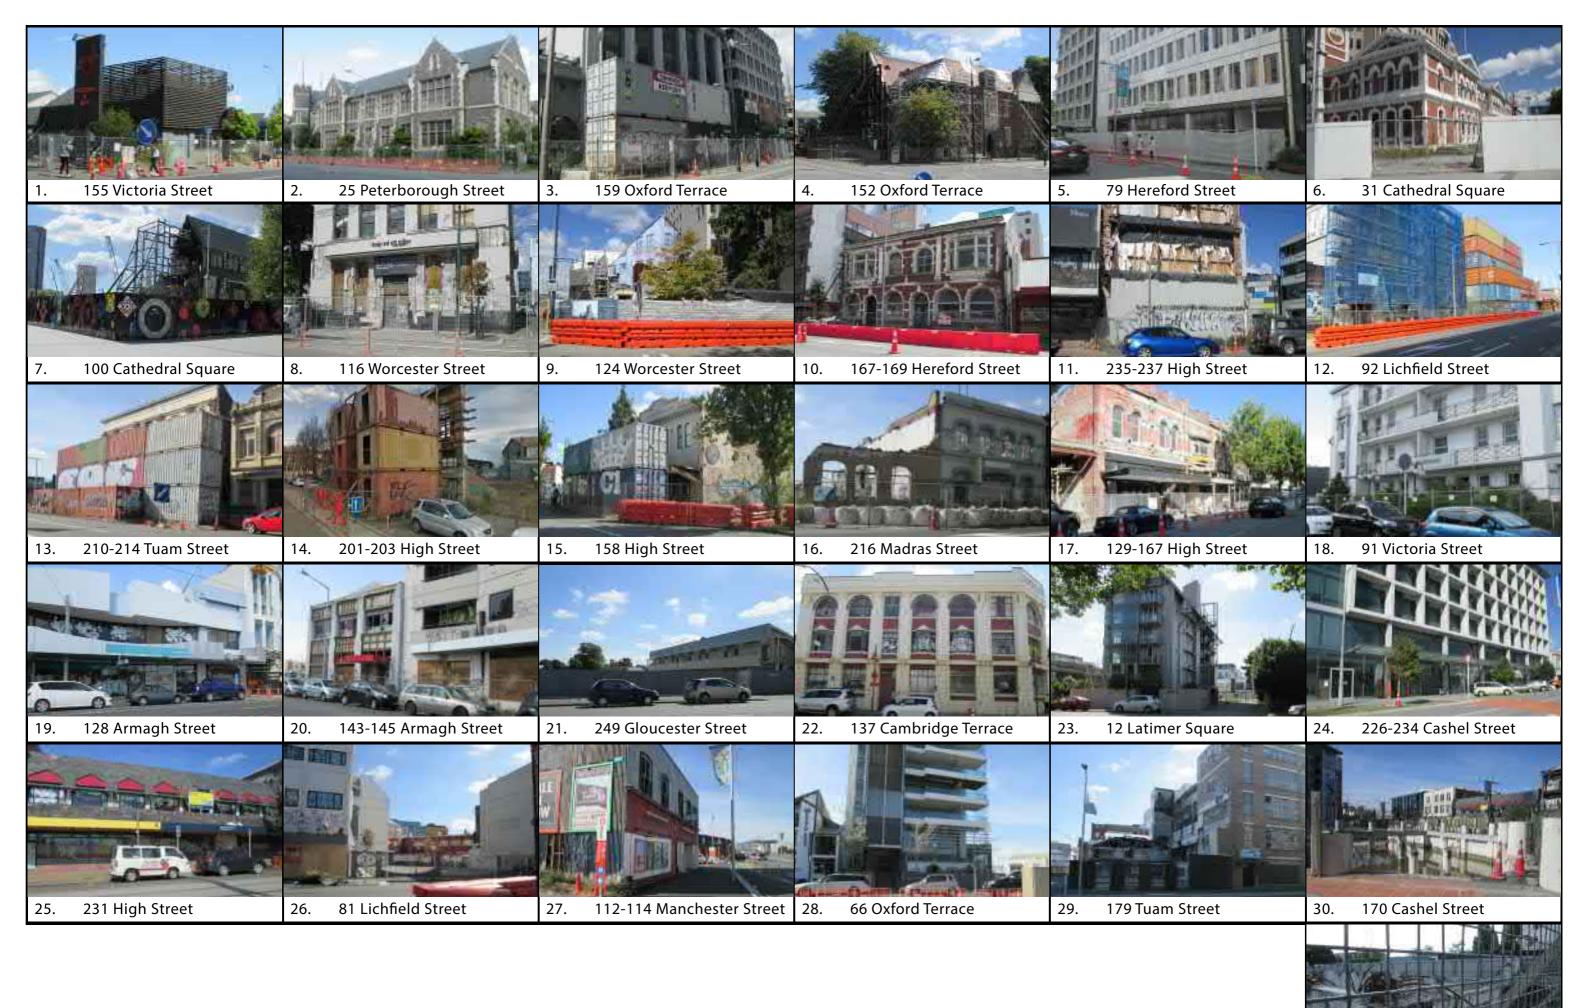

| Street              | Number        | AKA                                                | Site Categorisation from Report Toolkit*    | Reason for Inclusion                                      | Under active improvement (25 May 2017)                   | CCC Heritage Grants                                                                  |
|---------------------|---------------|----------------------------------------------------|---------------------------------------------|-----------------------------------------------------------|----------------------------------------------------------|--------------------------------------------------------------------------------------|
| Sileet              | Number        | AIVA                                               | Site Categorisation from Report Toolkit     | Reason for inclusion                                      | Officer active improvement (23 may 2017)                 | CCC Heritage Grants                                                                  |
| UNDER ACTIVE IMP    | PROVEMENT     |                                                    |                                             |                                                           |                                                          |                                                                                      |
| Worcester Street    | 124           | Former Trinity Congregational Church / Shands Bldg | Public Realm Encroachment                   | Encroaching into street (footpath)                        | Restoration works progressing                            | \$172k Incentive Grant for Shands Emporium<br>\$1m Landmark Grant for Trinity Church |
|                     |               |                                                    |                                             |                                                           | No, but sale to new owner to be concluded 23/6,          | ·                                                                                    |
| Oxford Terrace      | 152           | Public Trust Office                                | Public Realm Encroachment                   | Propping and Fall zone cordon encroaching into the street | Containers to be removed 19/6. Plans for repair advanced | \$1.9m Landmark                                                                      |
| Lichfield Street    | 81            | Lincoln House                                      | Derelict Building                           | Derelict building and yard                                | Repair and renovation work underway                      |                                                                                      |
| Armagh Street       | 143-145       | (adj new Crown Plaza)                              | Derelict Building                           | Large inoperable building                                 | Demolition recently commenced                            |                                                                                      |
| Hereford Street     | 79            | Former Scorpio Books                               | Derelict Building                           | Fall zone cordon encroaching into street                  | Internal works in progress, with wider plans for         |                                                                                      |
|                     |               |                                                    |                                             |                                                           | repair strengthening and recladding in progress.         |                                                                                      |
| LIMITED OR NO INF   | ODMATION / DI | POGPESS                                            |                                             |                                                           |                                                          |                                                                                      |
| Cathedral Square    | 31            | Old Post Office                                    | Public Realm Encroachment                   | Fall zone cordon encroaching into Square                  | No                                                       |                                                                                      |
| Hereford Street     | 167-169       | Hereford Chambers                                  | Public Realm Encroachment                   | Fall zone cordon encroaching into equale                  | No                                                       | +                                                                                    |
| High Street         | 158           | Cotters                                            | Public Realm Encroachment                   | Propping and Fall zone cordon encroaching into the street | No                                                       |                                                                                      |
| High Street         | 201-203       | Victoria Black façade                              | Public Realm Encroachment                   | Fall zone cordon encroaching into street                  | No                                                       |                                                                                      |
| High Street         | 235 - 237     | 235 - Brick, 237 - vacant site                     | Public Realm Encroachment                   | Fall zone cordon encroaching into street                  | No                                                       |                                                                                      |
| Lichfield Street    | 92            | Sol Square (part)                                  | Public Realm Encroachment                   | Propping and Fall zone cordon encroaching into the street | No                                                       |                                                                                      |
| Madras Street       | 216           | eor equare (part)                                  | Public Realm Encroachment                   | Propping and fall zone encroaching into street (footpath) | No                                                       |                                                                                      |
| Oxford Terrace      | 159           | Our City                                           | Public Realm Encroachment                   | Propping and Fall zone cordon encroaching into the street | No                                                       |                                                                                      |
| Peterborough Street | 25            | Peterborough Centre / Apartments                   | Public Realm Encroachment                   | Fall zone cordon encroaching into street                  | No                                                       |                                                                                      |
| Tuam Street         | 210-214       | Odeon Theatre + Old CCC Offices                    | Public Realm Encroachment                   | Propping and Fall zone cordon encroaching into the street | No                                                       |                                                                                      |
| Victoria Street     | 155           | Spagalimis / 28 Dorset                             | Public Realm Encroachment                   | Fall zone cordon encroaching into street                  | No                                                       |                                                                                      |
| Worcester Street    | 116           | Kaplan/State Insurance                             | Public Realm Encroachment                   | Fall zone cordon encroaching into street                  | No                                                       |                                                                                      |
| Armagh Street       | 119           | Former PWC Building                                | Partial/uncompleted building/site clearance | Unremediated foundations                                  | No                                                       |                                                                                      |
| Cashel Street       | 170           | Former Holiday Inn                                 | Partial/uncompleted building/site clearance | Unremediated foundations                                  | No                                                       |                                                                                      |
| Gloucester Street   | 249           | Stonehurst Hotel/Motel                             | Partial/uncompleted building/site clearance | Large cordoned site                                       | No                                                       |                                                                                      |
| Armagh Street       | 128           | Former PSIS building                               | Derelict Building                           | Large inoperable building                                 | No                                                       |                                                                                      |
| Cambridge Terrace   | 137           | Harley Building                                    | Derelict Building                           | Prominent derelict building                               | No                                                       |                                                                                      |
| Cashel Street       | 226-234       | Former IRD Premises                                | Derelict Building                           | Large inoperable building                                 | No, EOI issued by Otakaro Ltd and has closed             |                                                                                      |
| Cathedral Square    | 100           | Anglican Cathedral                                 | Derelict Building                           | Propping and Fall zone cordon encroaching into the Square | No                                                       |                                                                                      |
| High Street         | 231           | Former Work & Income                               | Derelict Building                           | Prominent derelict building                               | No                                                       |                                                                                      |
| Latimer Square      | 12            | Park Tower, 182 Worcs, 235 Hereford                | Derelict Building                           | Large inoperable building                                 | No                                                       |                                                                                      |
| Manchester Street   | 112-114       | 2 Fat Indians                                      | Derelict Building                           | Prominent derelict and vacant building                    | No                                                       |                                                                                      |
| Oxford Terrace      | 66            | Z i at iliularis                                   | Derelict Building                           | Large inoperable building                                 | No                                                       |                                                                                      |
| Tuam Street         | 179           | Sol Square (part)                                  | Derelict Building                           | Derelict buildings                                        | No                                                       |                                                                                      |
| Victoria Street     | 91            | Victoria Mansions, 368 Montreal                    | Derelict Building                           | Large inoperable building                                 | No                                                       | Expired - \$900k Landmark                                                            |
|                     |               |                                                    |                                             | _arge meporation seating                                  |                                                          |                                                                                      |
|                     |               | OUNDED BY PARTY WALLS                              |                                             |                                                           | 1                                                        |                                                                                      |
| High Street         |               | treet, Duncans Bldgs                               |                                             |                                                           | (as group - partial - see individual entries below)      |                                                                                      |
|                     | 129-133       | High Street                                        | Derelict Building                           | Fire damaged building remains                             | No                                                       |                                                                                      |
|                     | 135           | High Street                                        | Derelict Building                           | Decaying vacant building without façade                   | Plans (including new façade) submitted                   |                                                                                      |
|                     | 141           | High Street                                        | Public Realm Encroachment                   | Fall zone cordon encroaching into street                  | No                                                       |                                                                                      |
|                     | 143-157       | High Street                                        | Public Realm Encroachment                   | Fall zone cordon encroaching into street                  | Plans being advanced                                     | Applied for \$360k (Committee 31/5/17)                                               |
|                     | 163           | High Street                                        | Public Realm Encroachment                   | Fall zone cordon encroaching into street                  | Property likely to be demolished                         |                                                                                      |
|                     | 165           | High Street                                        | Public Realm Encroachment                   | Fall zone cordon encroaching into street                  | Property likely to be demolished                         |                                                                                      |
|                     | 167           | High Street                                        | Public Realm Encroachment                   | Fall zone cordon encroaching into street                  | No                                                       |                                                                                      |

## Central City Barrier Sites 24/05/2017

119 Armagh Street