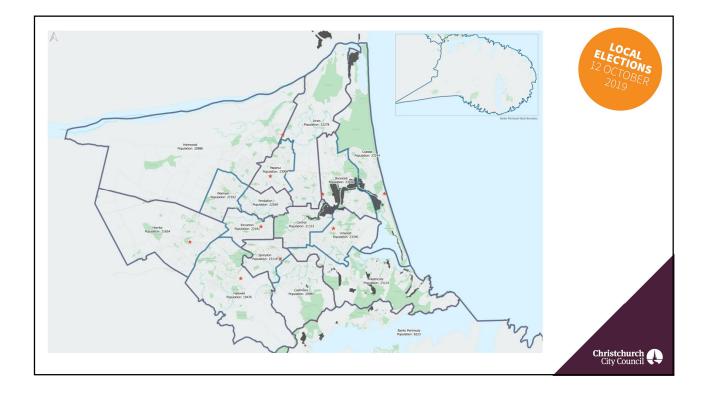

| Community Board             | Ward or Subdivision                                                                          | Members          | 2019<br>2019 |
|-----------------------------|----------------------------------------------------------------------------------------------|------------------|--------------|
| Banks Peninsula             | Akaroa Subdivision<br>Lyttelton Subdivision<br>Mt Herbert Subdivision<br>Wairewa Subdivision | 2<br>2<br>2<br>1 |              |
| Coastal-Burwood             | Coastal ward<br>Burwood ward                                                                 | 2<br>2           |              |
| Fendalton-Waimairi-Harewood | Fendalton ward<br>Waimairi ward<br>Harewood ward                                             | 2<br>2<br>2      |              |
| Halswell-Hornby-Riccarton   | Halswell ward<br>Hornby ward<br>Riccarton ward                                               | 2<br>2<br>2      |              |
| Linwood-Central-Heathcote   | Linwood ward<br>Central ward<br>Heathcote ward                                               | 2<br>2<br>2      |              |
| Papanui-Innes               | Papanui ward<br>Innes ward                                                                   | 2<br>2           |              |
| Spreydon-Cashmere           | Spreydon ward<br>Cashmere ward                                                               | 2                |              |