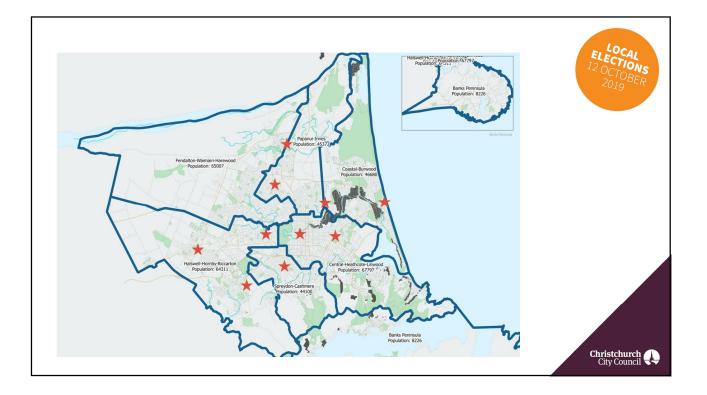

| Community Board             | Ward or Subdivision                                                                          | Members          | 2019<br>2019 |
|-----------------------------|----------------------------------------------------------------------------------------------|------------------|--------------|
| Banks Peninsula             | Akaroa Subdivision<br>Lyttelton Subdivision<br>Mt Herbert Subdivision<br>Wairewa Subdivision | 2<br>2<br>2<br>1 |              |
| Coastal-Burwood             | Coastal ward<br>Burwood ward                                                                 | 2<br>2           |              |
| Fendalton-Waimairi-Harewood | Fendalton ward<br>Waimairi ward<br>Harewood ward                                             | 2<br>2<br>2      |              |
| Halswell-Hornby-Riccarton   | Halswell ward<br>Hornby ward<br>Riccarton ward                                               | 2<br>2<br>2      |              |
| Linwood-Central-Heathcote   | Linwood ward<br>Central ward<br>Heathcote ward                                               | 2<br>2<br>2      |              |
| Papanui-Innes               | Papanui ward<br>Innes ward                                                                   | 2<br>2           |              |
| Spreydon-Cashmere           | Spreydon ward<br>Cashmere ward                                                               | 2                |              |