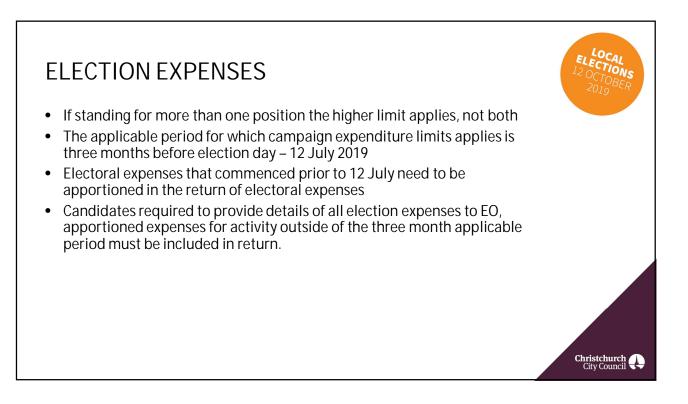

# ELECTION EXPENSES

- Return of electoral expenses and electoral donations required within 55 days of the official result declaration estimate 13 December 2019
- Refund of \$200 election deposit if candidate receives 25% of the votes of the lowest successful candidate – will not be paid until return is lodged
- Return of electoral expenses and electoral donations are public documents will be available on the Council website for seven years.