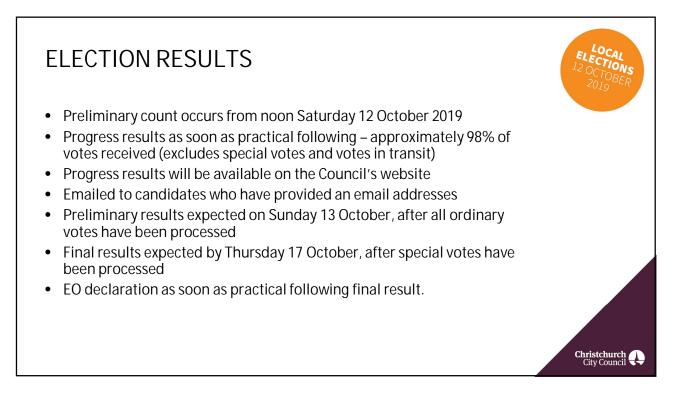

# ELECTION EXPENSES

- Return of electoral expenses and electoral donations required within 55 days of the official result declaration estimate 13 December 2019
- Refund of \$200 election deposit if candidate receives 25% of the votes of the lowest successful candidate – will not be paid until return is lodged
- Return of electoral expenses and electoral donations are public documents will be available on the Council website for seven years.