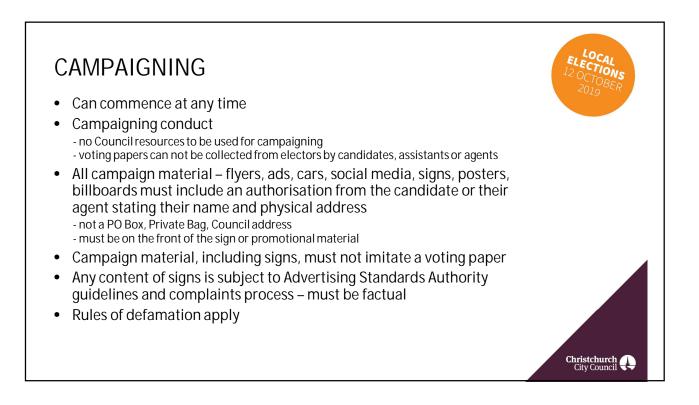

# TEMPORARY LOCAL ELECTORAL SIGNS

- Legislation and rules relating to candidate and party temporary local electoral signage include the Christchurch District Plan, Local Electoral Act, Bylaws Council and NZTA and a consent for the erection of temporary local electoral signage
- All signage displayed must have the permission of the landowner. This includes private, public, Council and Crown own land including NZTA
- All electoral signs must include the authorisation statement
- New temporary local electoral signage is permitted under consent for a period of nine weeks before polling day 10 August 2019
- Signage must be removed by midnight the day before polling day 11 October 2019.

### TEMPORARY LOCAL ELECTORAL SIGNS No new individual temporary election sign may be more than 3m2 in area. A maximum of 3m2 signage per site may be placed in addition to any other legal signage already permitted by the District Plan. In zones where more than 3m2 signage is permitted election signage may be placed up to the normal signage area limit or 3m2 whichever is greater. Signage must not obscure or distract from traffic signals or traffic safety signs. Election advertising on vehicles - painted or attached flush - is permitted when the vehicle is being used for transportation. Vehicles being used as signs must comply with Council bylaws. Restrictions apply to signage on or adjacent to NZTA state highways. Signs are not permitted on a motorway or state highway with a speed limit of more than . 70km/hour. Additional restrictions apply to signage in certain areas identified by the District ٠ Plan as having special values, i.e. sites of ecological significance, heritage items or settings, significant trees. Additional information on signage restrictions and the District Plan available from the EO, candidate information and the website. Christchurch City Council