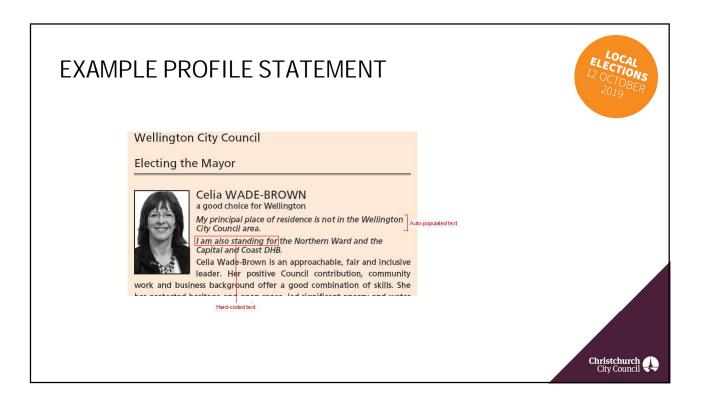

## CANDIDATE PROFILE STATEMENT AND PHOTO

### Candidate Profile Statements

- May be provided (not mandatory)
- If provided must be provided by electronically and with other nomination documents as an email attachment (MS Word) or on a pen drive.
- Up to 150 words about the candidate, their policies and intentions
- Cannot comment on policies of another candidate
- Hand written profiles will not be accepted
- EO not required to verify or investigate any information included in profile statement.

### Photos

- May be provided (not mandatory)
- Should be in colour, within the last 12 months, head and shoulders shot only
- Should be supplied electronically as jpgs, scanned at 600 dpi
- Must be provided with other nomination documents.