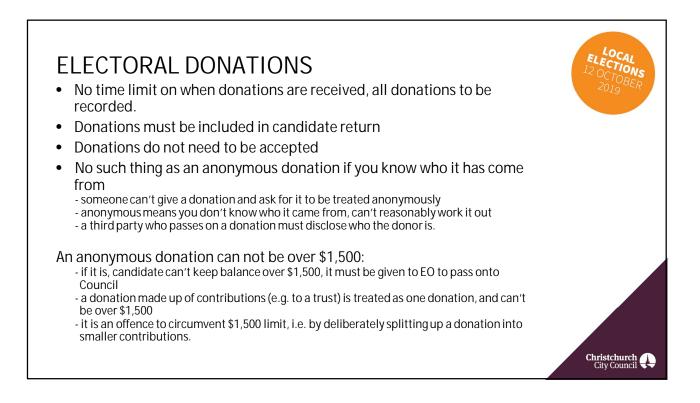

# ELECTION EXPENSES

- Return of electoral expenses and electoral donations required within 55 days of the official result declaration estimate 13 December 2019
- Refund of \$200 election deposit if candidate receives 25% of the votes of the lowest successful candidate – will not be paid until return is lodged
- Return of electoral expenses and electoral donations are public documents will be available on the Council website for seven years.