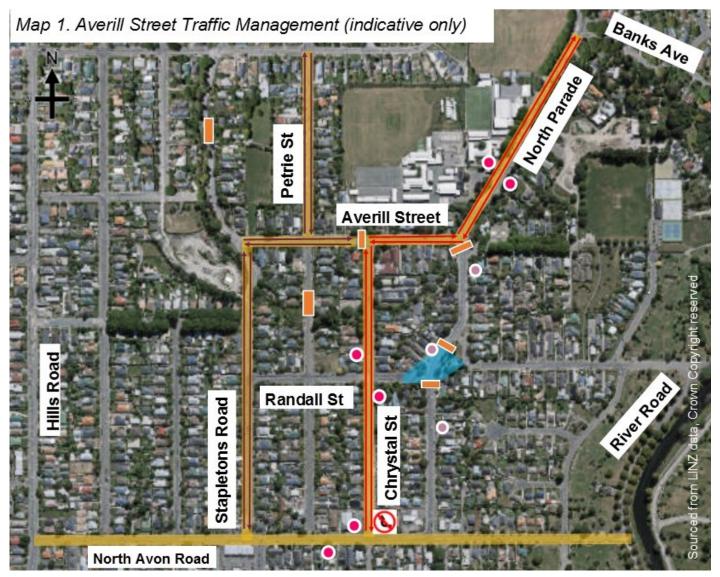

## **Access to Averill Street - between Chrystal Street and Stapletons Road**

- A work notice for the closure of North Parade was distributed to Richmond residents in the last 10 days.
- We have had enquiries about the traffic management on Averill Street, and would like to provide further clarification on resident access.
- This work has started on Wednesday 10 May and will take about 8 weeks to complete.

## Averill St Access - Residents between Stapletons Rd and Chrystal St:

Access will be from Stapletons Road between North Avon Road and Averill Street or via Petrie Street (north of Averill Street). See map 1 over the page.

#### **Averill St Access - Residents between and Chrystal St and North Parade:**

Access will be from North Parade (north of Averill Street) and Chrystal Street from North Avon Road. See map 1 over the page.

#### Why is there a no entry on Averill Street?

- There is a no entry on Averill Street at the Chrystal Street intersection. This is necessary to help direct southbound traffic along the Chrystal Street detour while North Parade is closed. Eastbound access to the detour route from Averill Street has also been stopped as the detour route from Averill Street to North Avon Road is going to be very busy. The additional traffic entering onto the detour route here would cause additional delays and increase the risk to motorists.
- Cars travelling east on Averill Street from Stapletons Road, can only go as far as the road closure at the Chrystal Street intersection.
- Cars travelling west on Averill Street from North Parade, can only get as far as Chrystal Street intersection.
- All Averill Street residents will have driveway access.

Need more information? Contact Downer on 0800 033 747 or email dudleyinfo@downer.co.nz

| KEY                                                                    |          |
|------------------------------------------------------------------------|----------|
| Averill St access - Residents between Stapletons Rd and Chrystal St    | <b>J</b> |
| Averill St access - Residents between and Chrystal St and North Parade | Į†       |
| Closed bus stops                                                       |          |
| Open bus stops                                                         |          |
| Road closures                                                          |          |