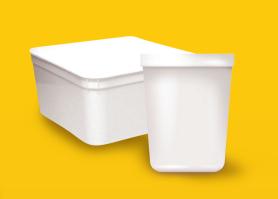

# I bin good with rubbish

Put general rubbish and also these items in our red rubbish bin.

**Clean plastic bottles** 

with 1, 2 and 5

recycling symbol

(lids in the red bin)

**Clean plastic** 

containers with

1, 2 and 5 recycling

symbol (lids in the red bin)

**Clean food and** 

drink tins and cans

(loose lids in the red bin)

Clear and coloured glass bottles

Clean cardboard and paper

NEW