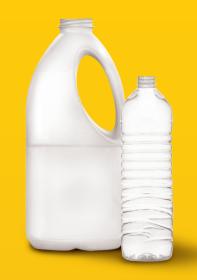

# I bin good with rubbish

Put general rubbish and also these items in our red rubbish bin.

**Clean plastic bottles** 

with 1, 2 and 5

recycling symbol

(lids in the red bin)

**Clean plastic** 

containers with

1, 2 and 5 recycling

symbol (lids in the red bin)

**Clean food and** 

drink tins and cans

(loose lids in the red bin)

Clear and coloured glass bottles

Clean cardboard and paper

NEW