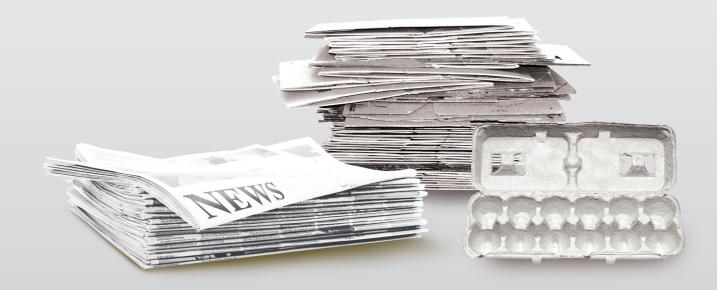

## I bin good with recycling

Put these items in our yellow recycling bin.

Clean paper, cardboard and egg cartons

### I bin good with paper and cardboard

Put these items in our grey recycling bin.

I bin good with organics

Put **only** food scraps in our green organics bin.