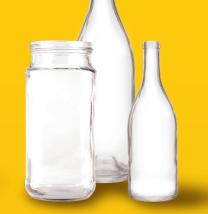

1, 2 and 5 recycling

symbol (lids in the red bin)

**Clean food and** 

drink tins and cans

(loose lids in the red bin)

Clear and coloured glass bottles

Clean cardboard and paper

NEW