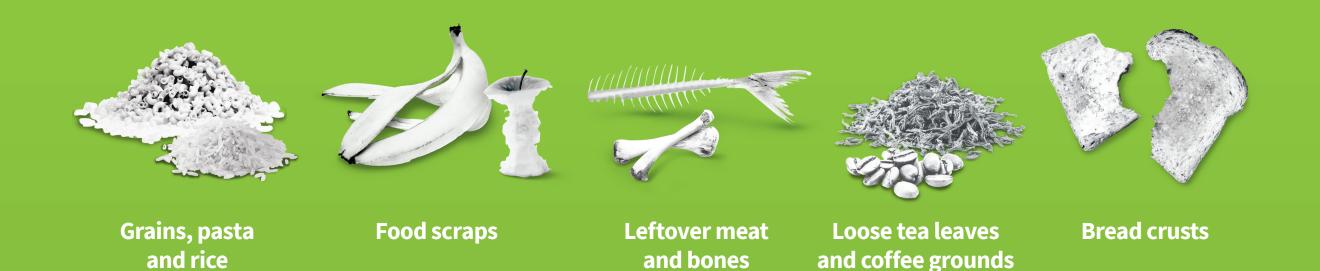

### I bin good with paper and cardboard

Put these items in our grey recycling bin.

I bin good with organics

Put **only** food scraps in our green organics bin.