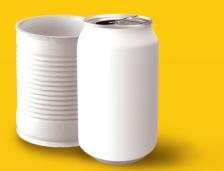

1, 2 and 5 recycling

symbol (lids in the red bin)

**Clean food and** 

drink tins and cans

(loose lids in the red bin)

Clear and coloured glass bottles

Clean cardboard and paper

NEW