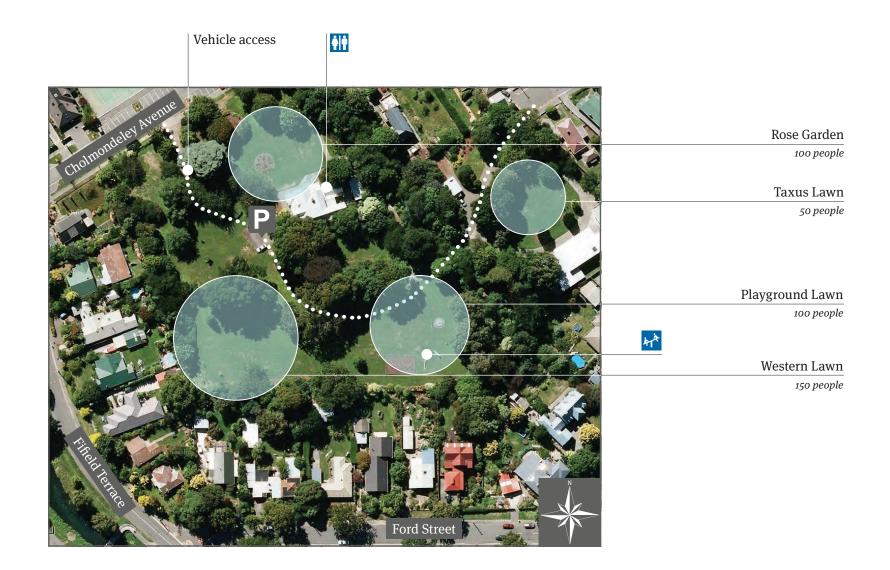

**Abberley Park**

#### Four bookable sites available 17 Abberley Crescent, Richmond, Christchurch 8014



#### **Christchurch Botanic Gardens**

Four bookable sites available Rolleston Avenue, Central City, Christchurch 8013



/est Bridge

Pinetum 100 people

Azalea and Magnolia Garden 100 people Water Garden Lawn 100 people

Cockayne Memorial Garden 50 people

Daffodil Woodland

Christchurch Botanic Gardens visitor centre, ilex café and function room

# **Edmonds Factory Garden**

Three bookable sites available Ferry Road, Waltham, Christchurch 8062



Vehicle access

### Millbrook Reserve

One bookable site available Helmores Lane, Merivale, Christchurch 8014



Vehicle access

Millbrook Pergola 50 people

# **Risingholme Park**

Four bookable sites available Opawa, Christchurch 8023



# Woodham Park

Three bookable sites available Woodham Road, Linwood, Christchurch 8062



### Mona Vale

Three bookable sites available Fendalton, Christchurch 8011