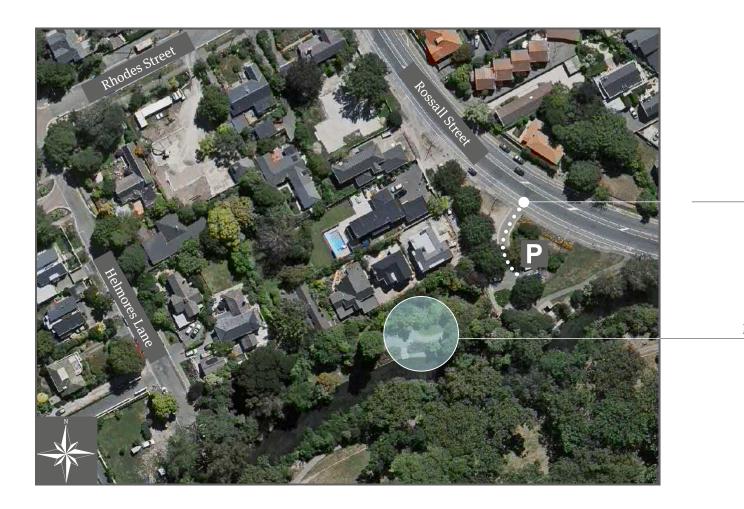

### Millbrook Reserve

One bookable site available Helmores Lane, Merivale, Christchurch 8014

Vehicle access

Millbrook Pergola 50 people