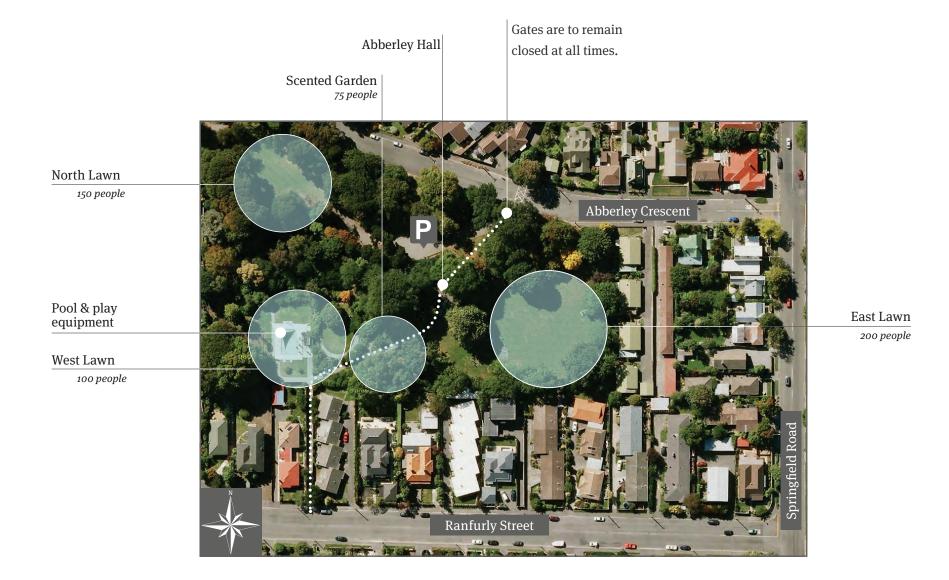

### **Abberley Park**

#### Four bookable sites available 17 Abberley Crescent, Richmond, Christchurch 8014