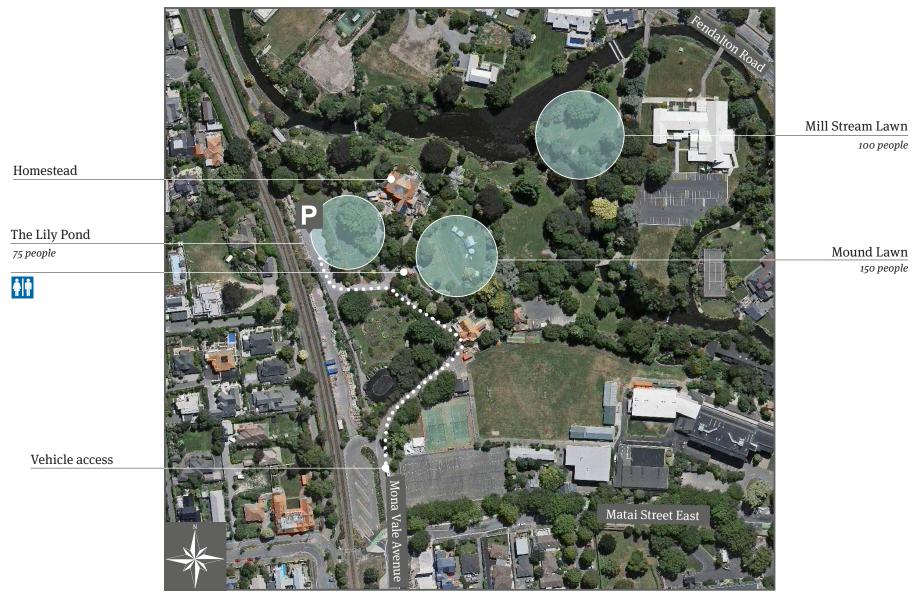

ilable Rolleston Avenue, Central City, Christchurch 8013



/est Bridge

Pinetum 100 people

Azalea and Magnolia Garden 100 people Water Garden Lawn 100 people

Cockayne Memorial Garden 50 people

Daffodil Woodland

Christchurch Botanic Gardens visitor centre, ilex café and function room

# **Edmonds Factory Garden**

Three bookable sites available Ferry Road, Waltham, Christchurch 8062



Vehicle access

### Millbrook Reserve

One bookable site available Helmores Lane, Merivale, Christchurch 8014



Vehicle access

Millbrook Pergola 50 people

# **Risingholme Park**

Four bookable sites available Opawa, Christchurch 8023



# Woodham Park

Three bookable sites available Woodham Road, Linwood, Christchurch 8062



### Mona Vale

Three bookable sites available Fendalton, Christchurch 8011