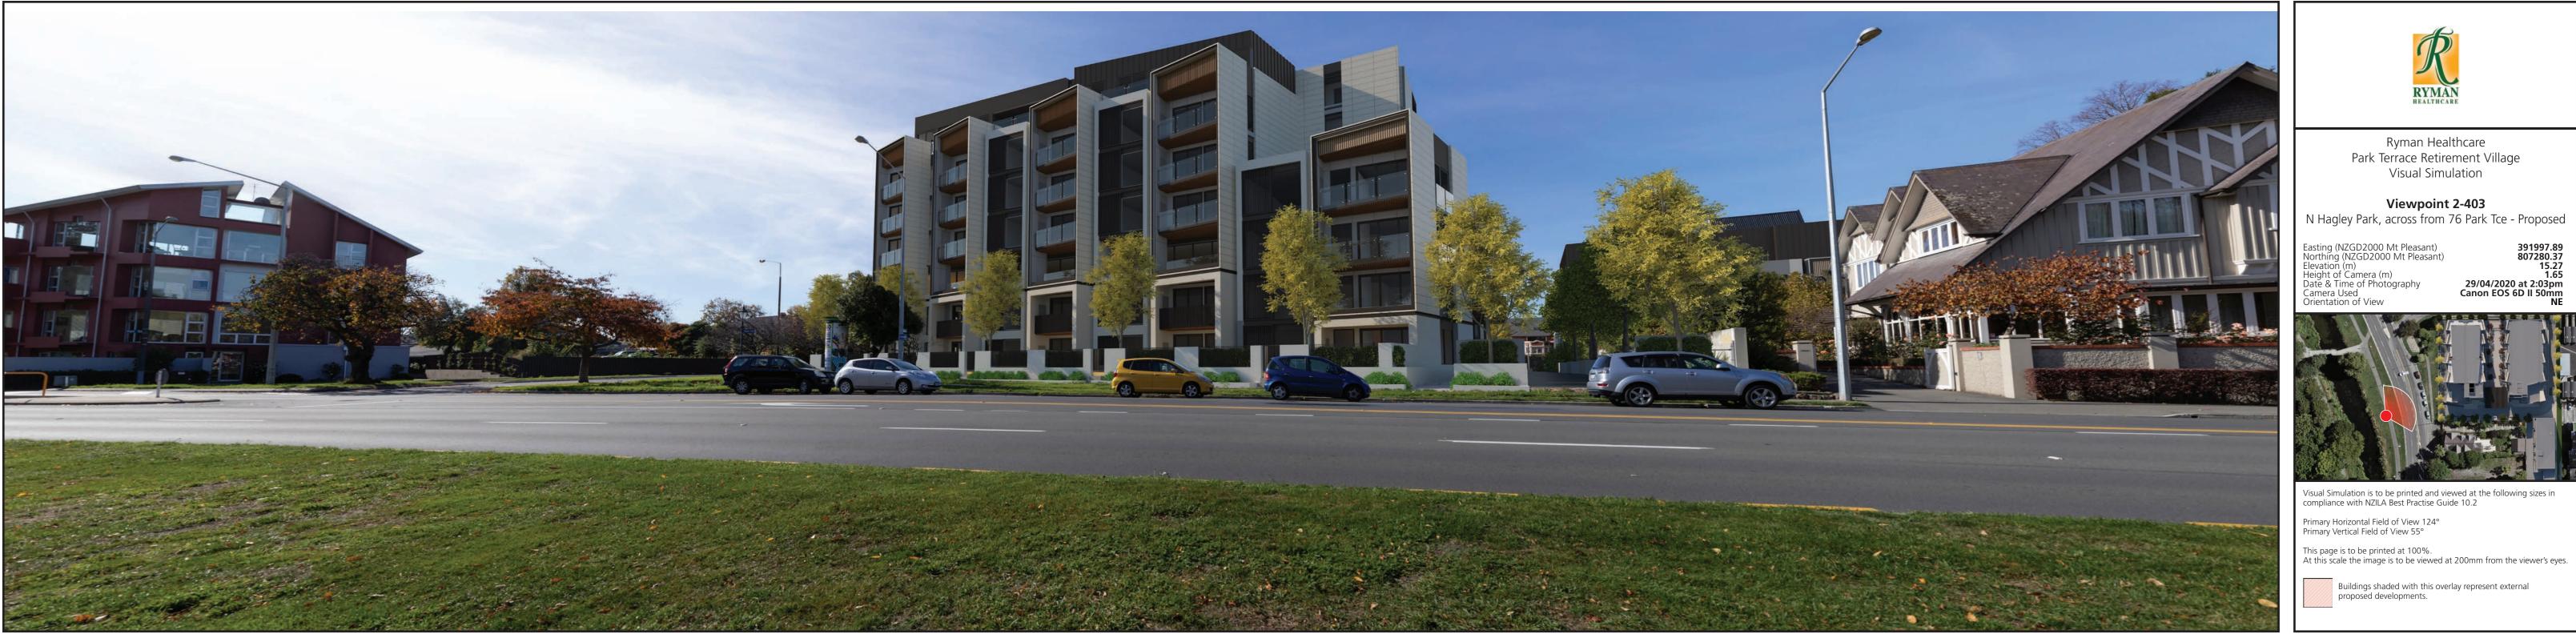

View at 200mm when printed at 100%

Viewpoint 2-403 N Hagley Park, across from 76 Park Terrace - Existing

| asting (NZGD2000 Mt Pleasant)<br>Jorthing (NZGD2000 Mt Pleasar | )  |
|----------------------------------------------------------------|----|
| Elevation (m)                                                  | ιι |
| leight of Camera (m)                                           |    |
| Date & Time of Photography                                     |    |
| Camera Used                                                    |    |
| Drientation of View                                            |    |

View at 200mm when printed at 100%

Viewpoint 2-403 N Hagley Park, across from 76 Park Terrace - Proposed - Site 2

View at 200mm when printed at 100%

Viewpoint 2-404 18 Peterborough Street - Existing

View at 200mm when printed at 100%