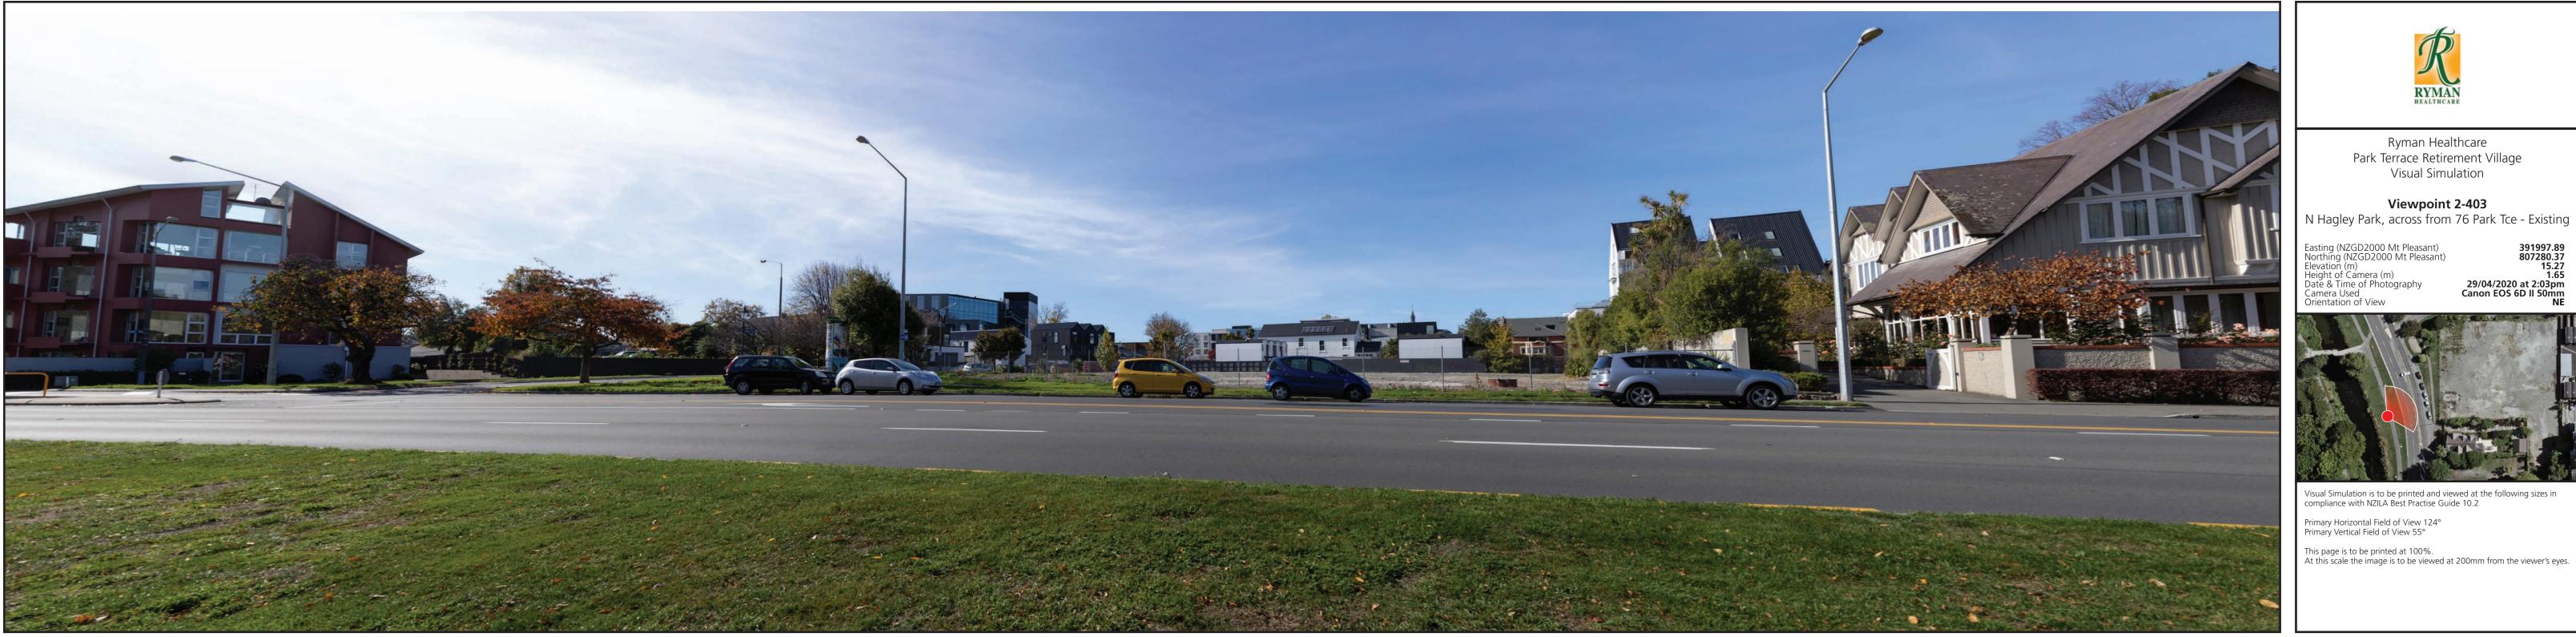

View at 200mm when printed at 100%

Viewpoint 2-403 N Hagley Park, across from 76 Park Terrace - Existing

| asting (NZGD2000 Mt Pleasant)<br>Jorthing (NZGD2000 Mt Pleasar | )  |
|----------------------------------------------------------------|----|
| Elevation (m)                                                  | ιι |
| leight of Camera (m)                                           |    |
| Date & Time of Photography                                     |    |
| Camera Used                                                    |    |
| Drientation of View                                            |    |

View at 200mm when printed at 100%

Viewpoint 2-403 N Hagley Park, across from 76 Park Terrace - Proposed - Site 2

View at 200mm when printed at 100%

Viewpoint 2-404 18 Peterborough Street - Existing

View at 200mm when printed at 100%