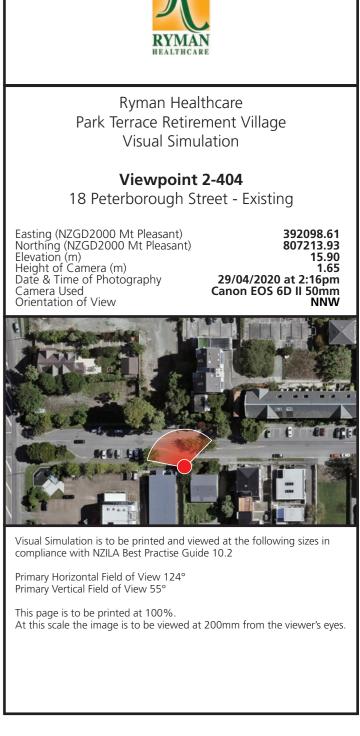

View at 200mm when printed at 100%

Viewpoint 2-403 N Hagley Park, across from 76 Park Terrace - Proposed - Site 2

View at 200mm when printed at 100%

Viewpoint 2-404 18 Peterborough Street - Existing

View at 200mm when printed at 100%

Viewpoint 2-404 18 Peterborough Street - Proposed - Site 2

View at 200mm when printed at 100%