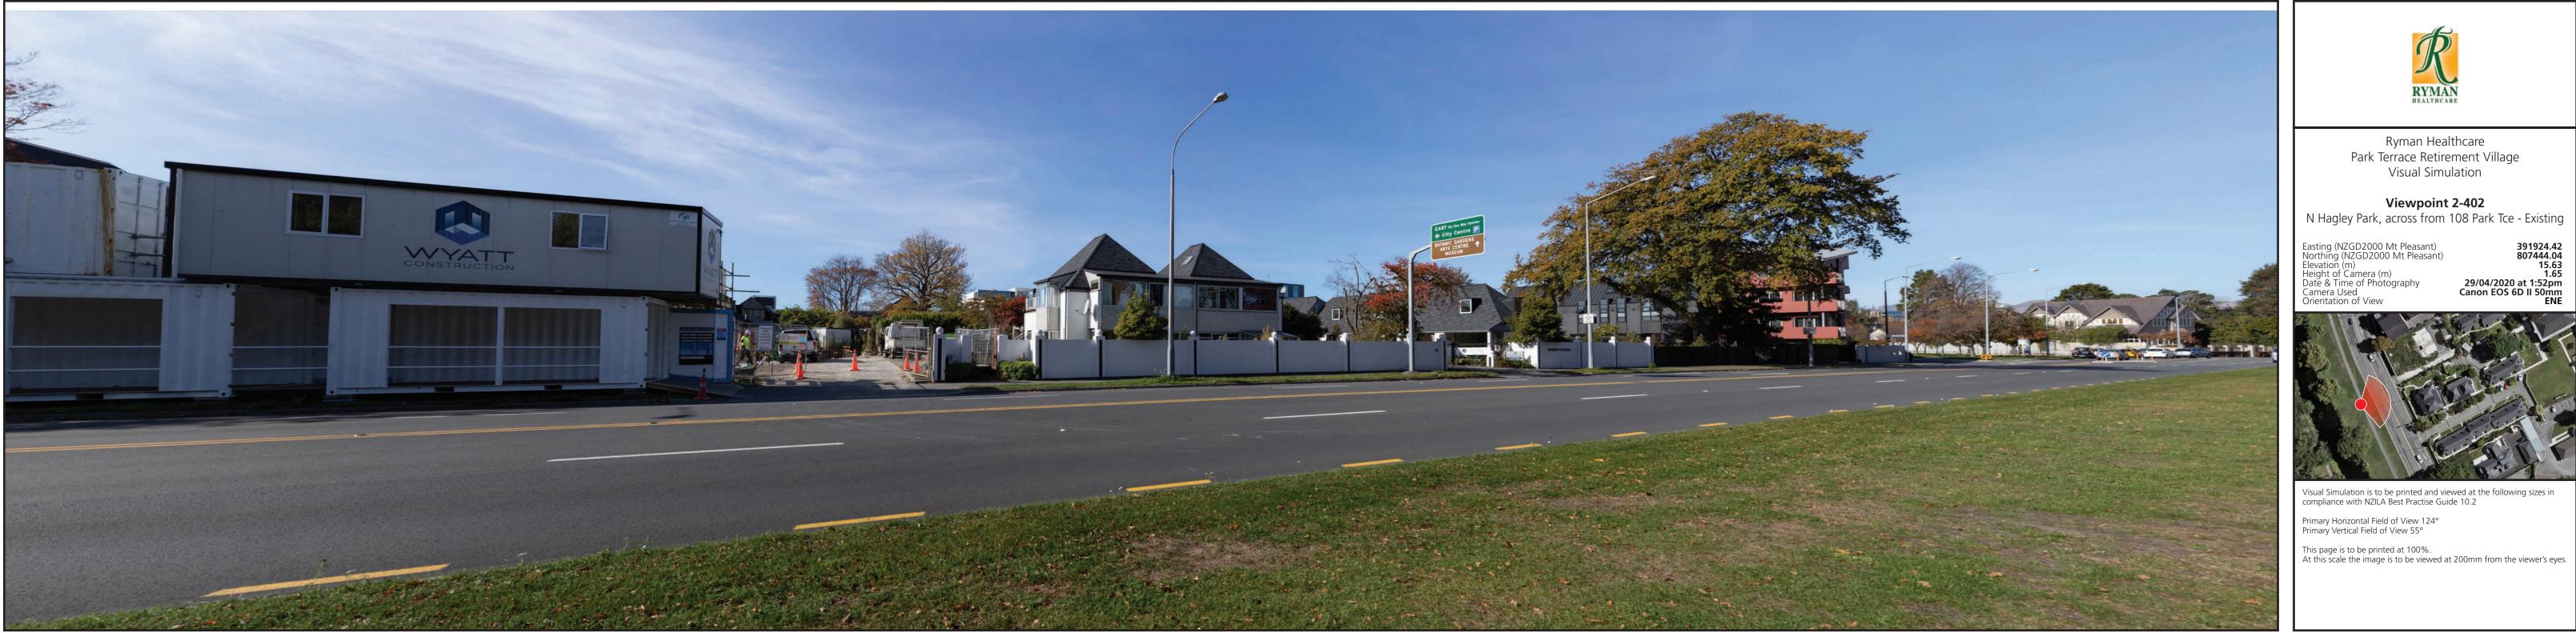

Viewpoint 2-402 N Hagley Park, across from 108 Park Terrace - Existing

| Easting (NZGD2000 Mt Pleasant<br>Northing (NZGD2000 Mt Pleasa |
|---------------------------------------------------------------|
| Elevation (m)                                                 |
| Height of Cámera (m)<br>Date & Time of Photography            |
| Camera Used                                                   |
| Orientation of View                                           |

View at 200mm when printed at 100%

Viewpoint 2-402 N Hagley Park, across from 108 Park Terrace - Proposed - Site 2

| Easting (NZGD2000 Mt Pleasan          | t |
|---------------------------------------|---|
| Northing (NZGD2000 Mt Pleasa          | I |
| Elevation (m)<br>Height of Camera (m) |   |
| Date & Time of Photography            |   |
| Camera Used                           |   |
| Orientation of View                   |   |