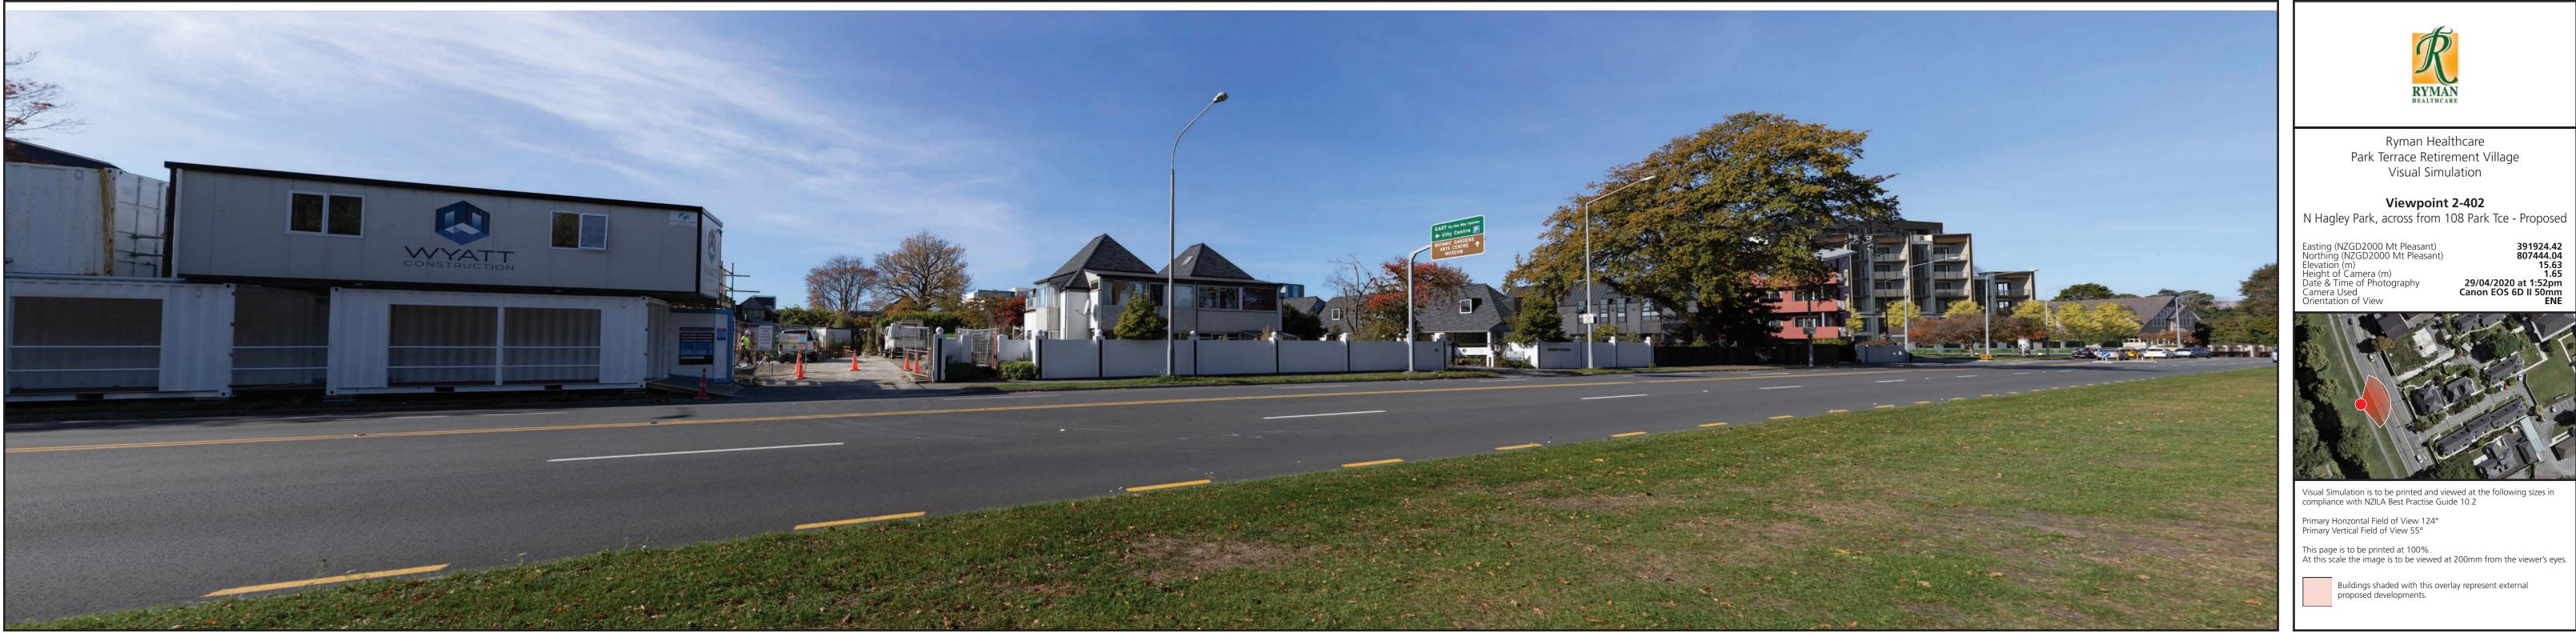

View at 200mm when printed at 100%

Viewpoint 2-402 N Hagley Park, across from 108 Park Terrace - Proposed - Site 2

| Easting (NZGD2000 Mt Pleasan          | t |
|---------------------------------------|---|
| Northing (NZGD2000 Mt Pleasa          | I |
| Elevation (m)<br>Height of Camera (m) |   |
| Date & Time of Photography            |   |
| Camera Used                           |   |
| Orientation of View                   |   |