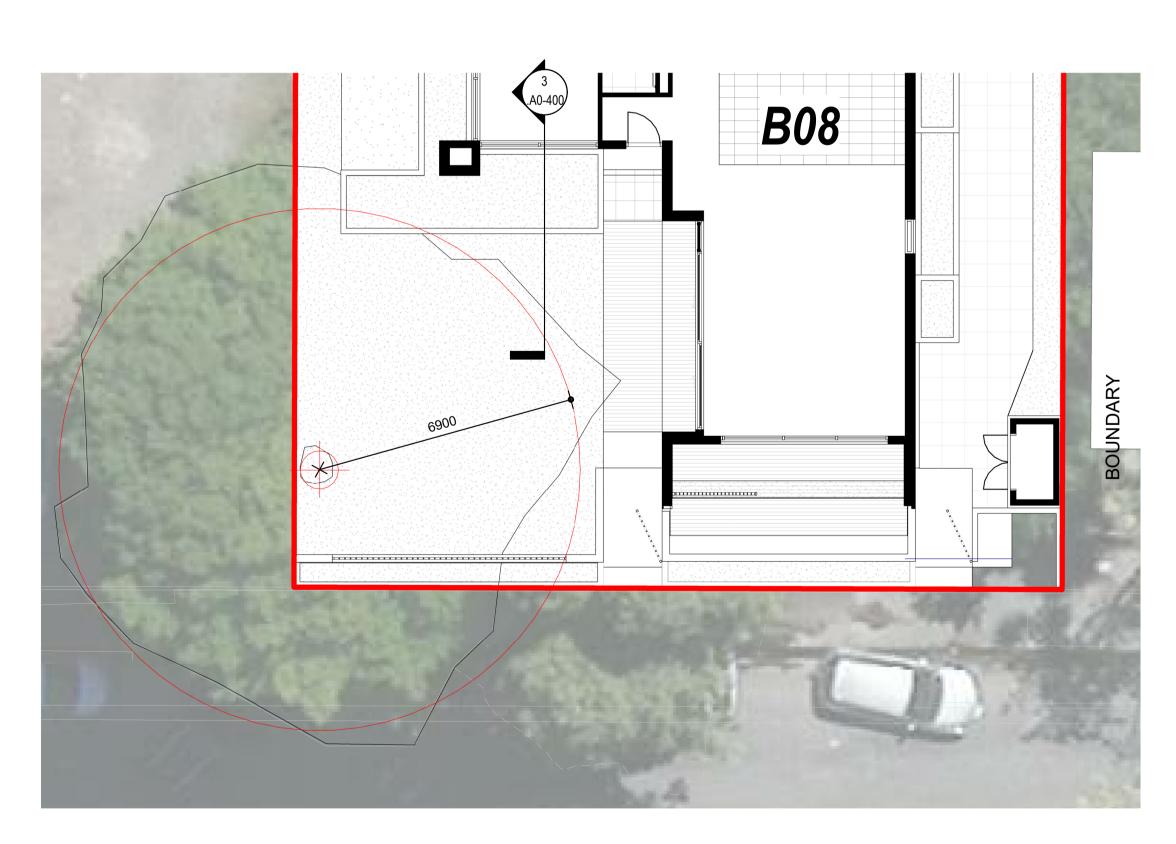

PARK TERRACE SITE TWO PETERBOROUGH

Drawing Title
—

.S02 DETAILED SECTION AT SOUTH TREE

Drawing Issue
TECHNICAL
ASSESSMENT

**Drawing Details** 

 Scale
 As indicated @ A1

 Date
 Job No
 8899

 Drawn
 WM TEAM