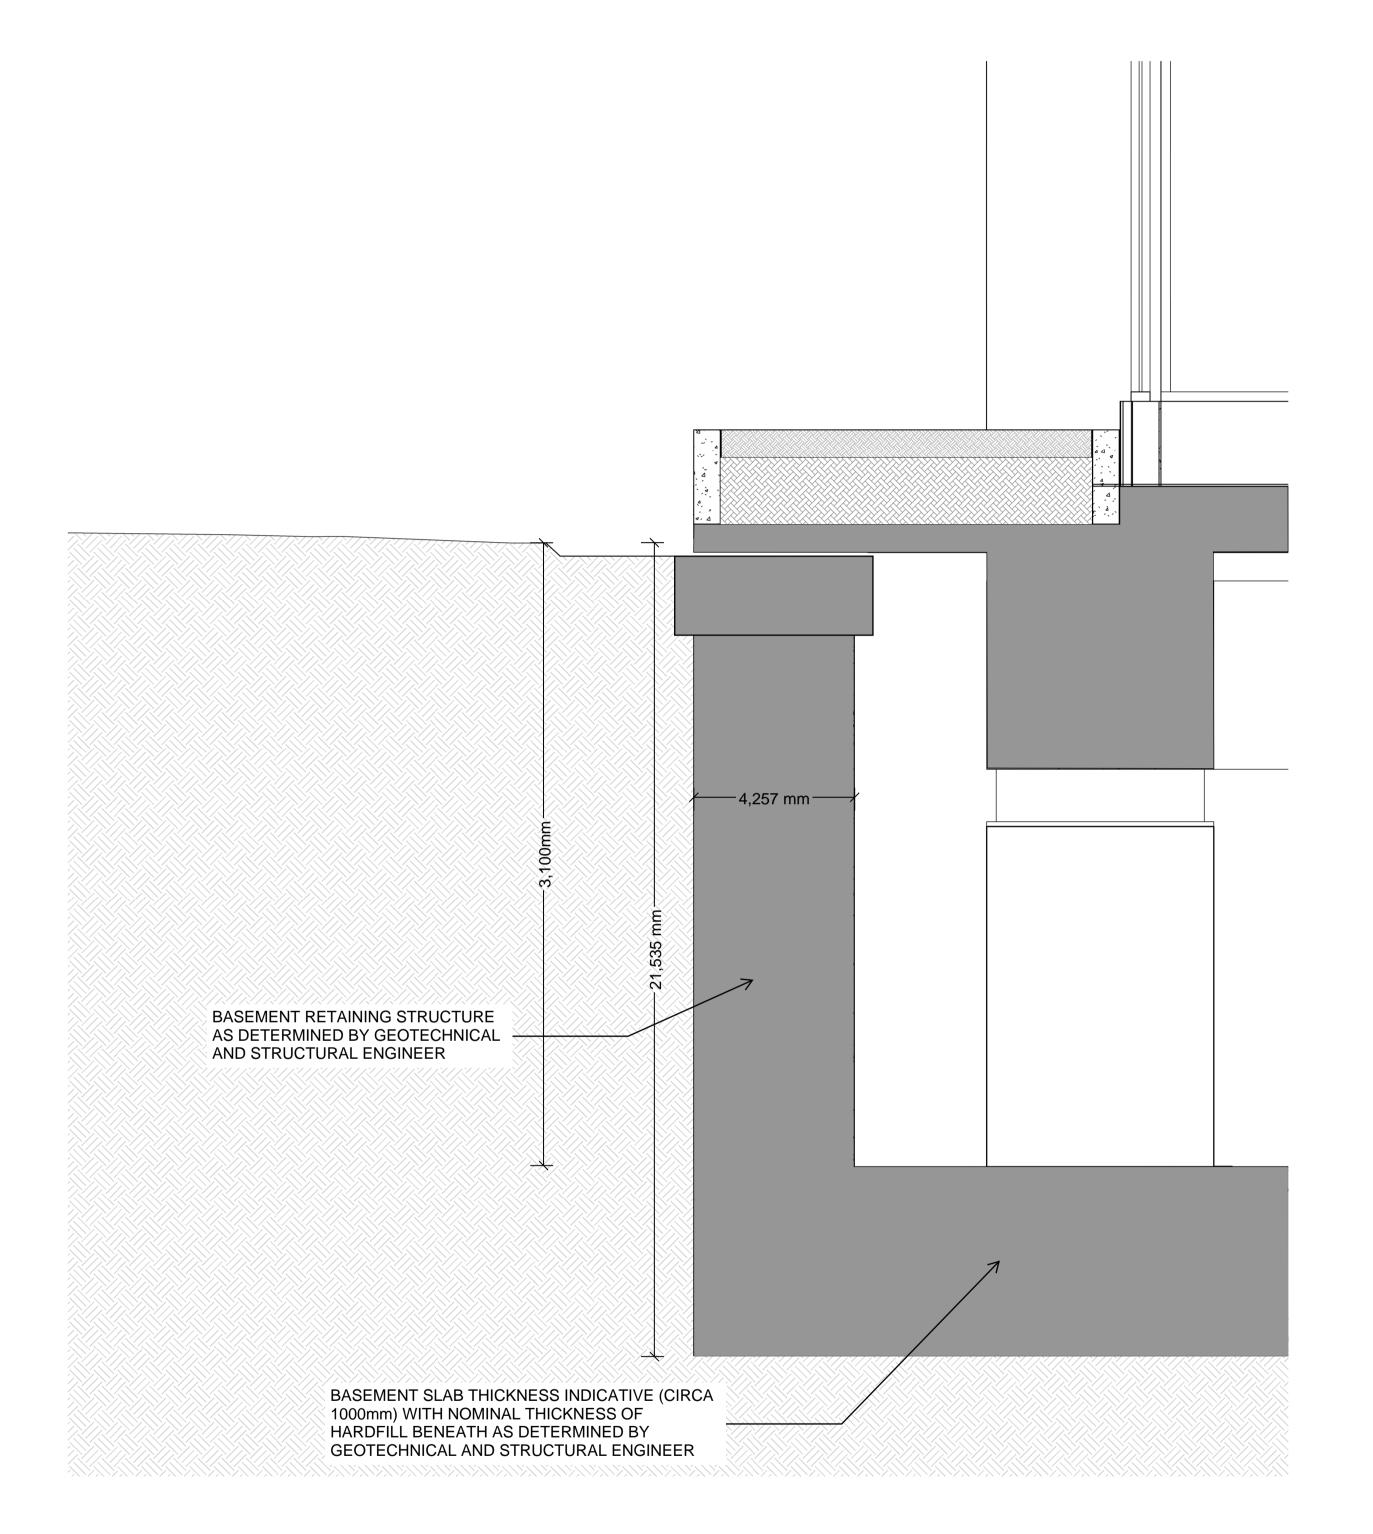

.A0-060 A1 sheet scale = 1 : 100

A3 sheet scale is twice scale shown above

3 Section Through Retaining / Foundation

A1 sheet scale = 1:20
A3 sheet scale is twice scale shown above

 All dimension to be verified on site before producing shop drawings or commencing any work.
 Do not scale. The copyright of this drawing remains with Warren and Mahoney Architects Ltd.