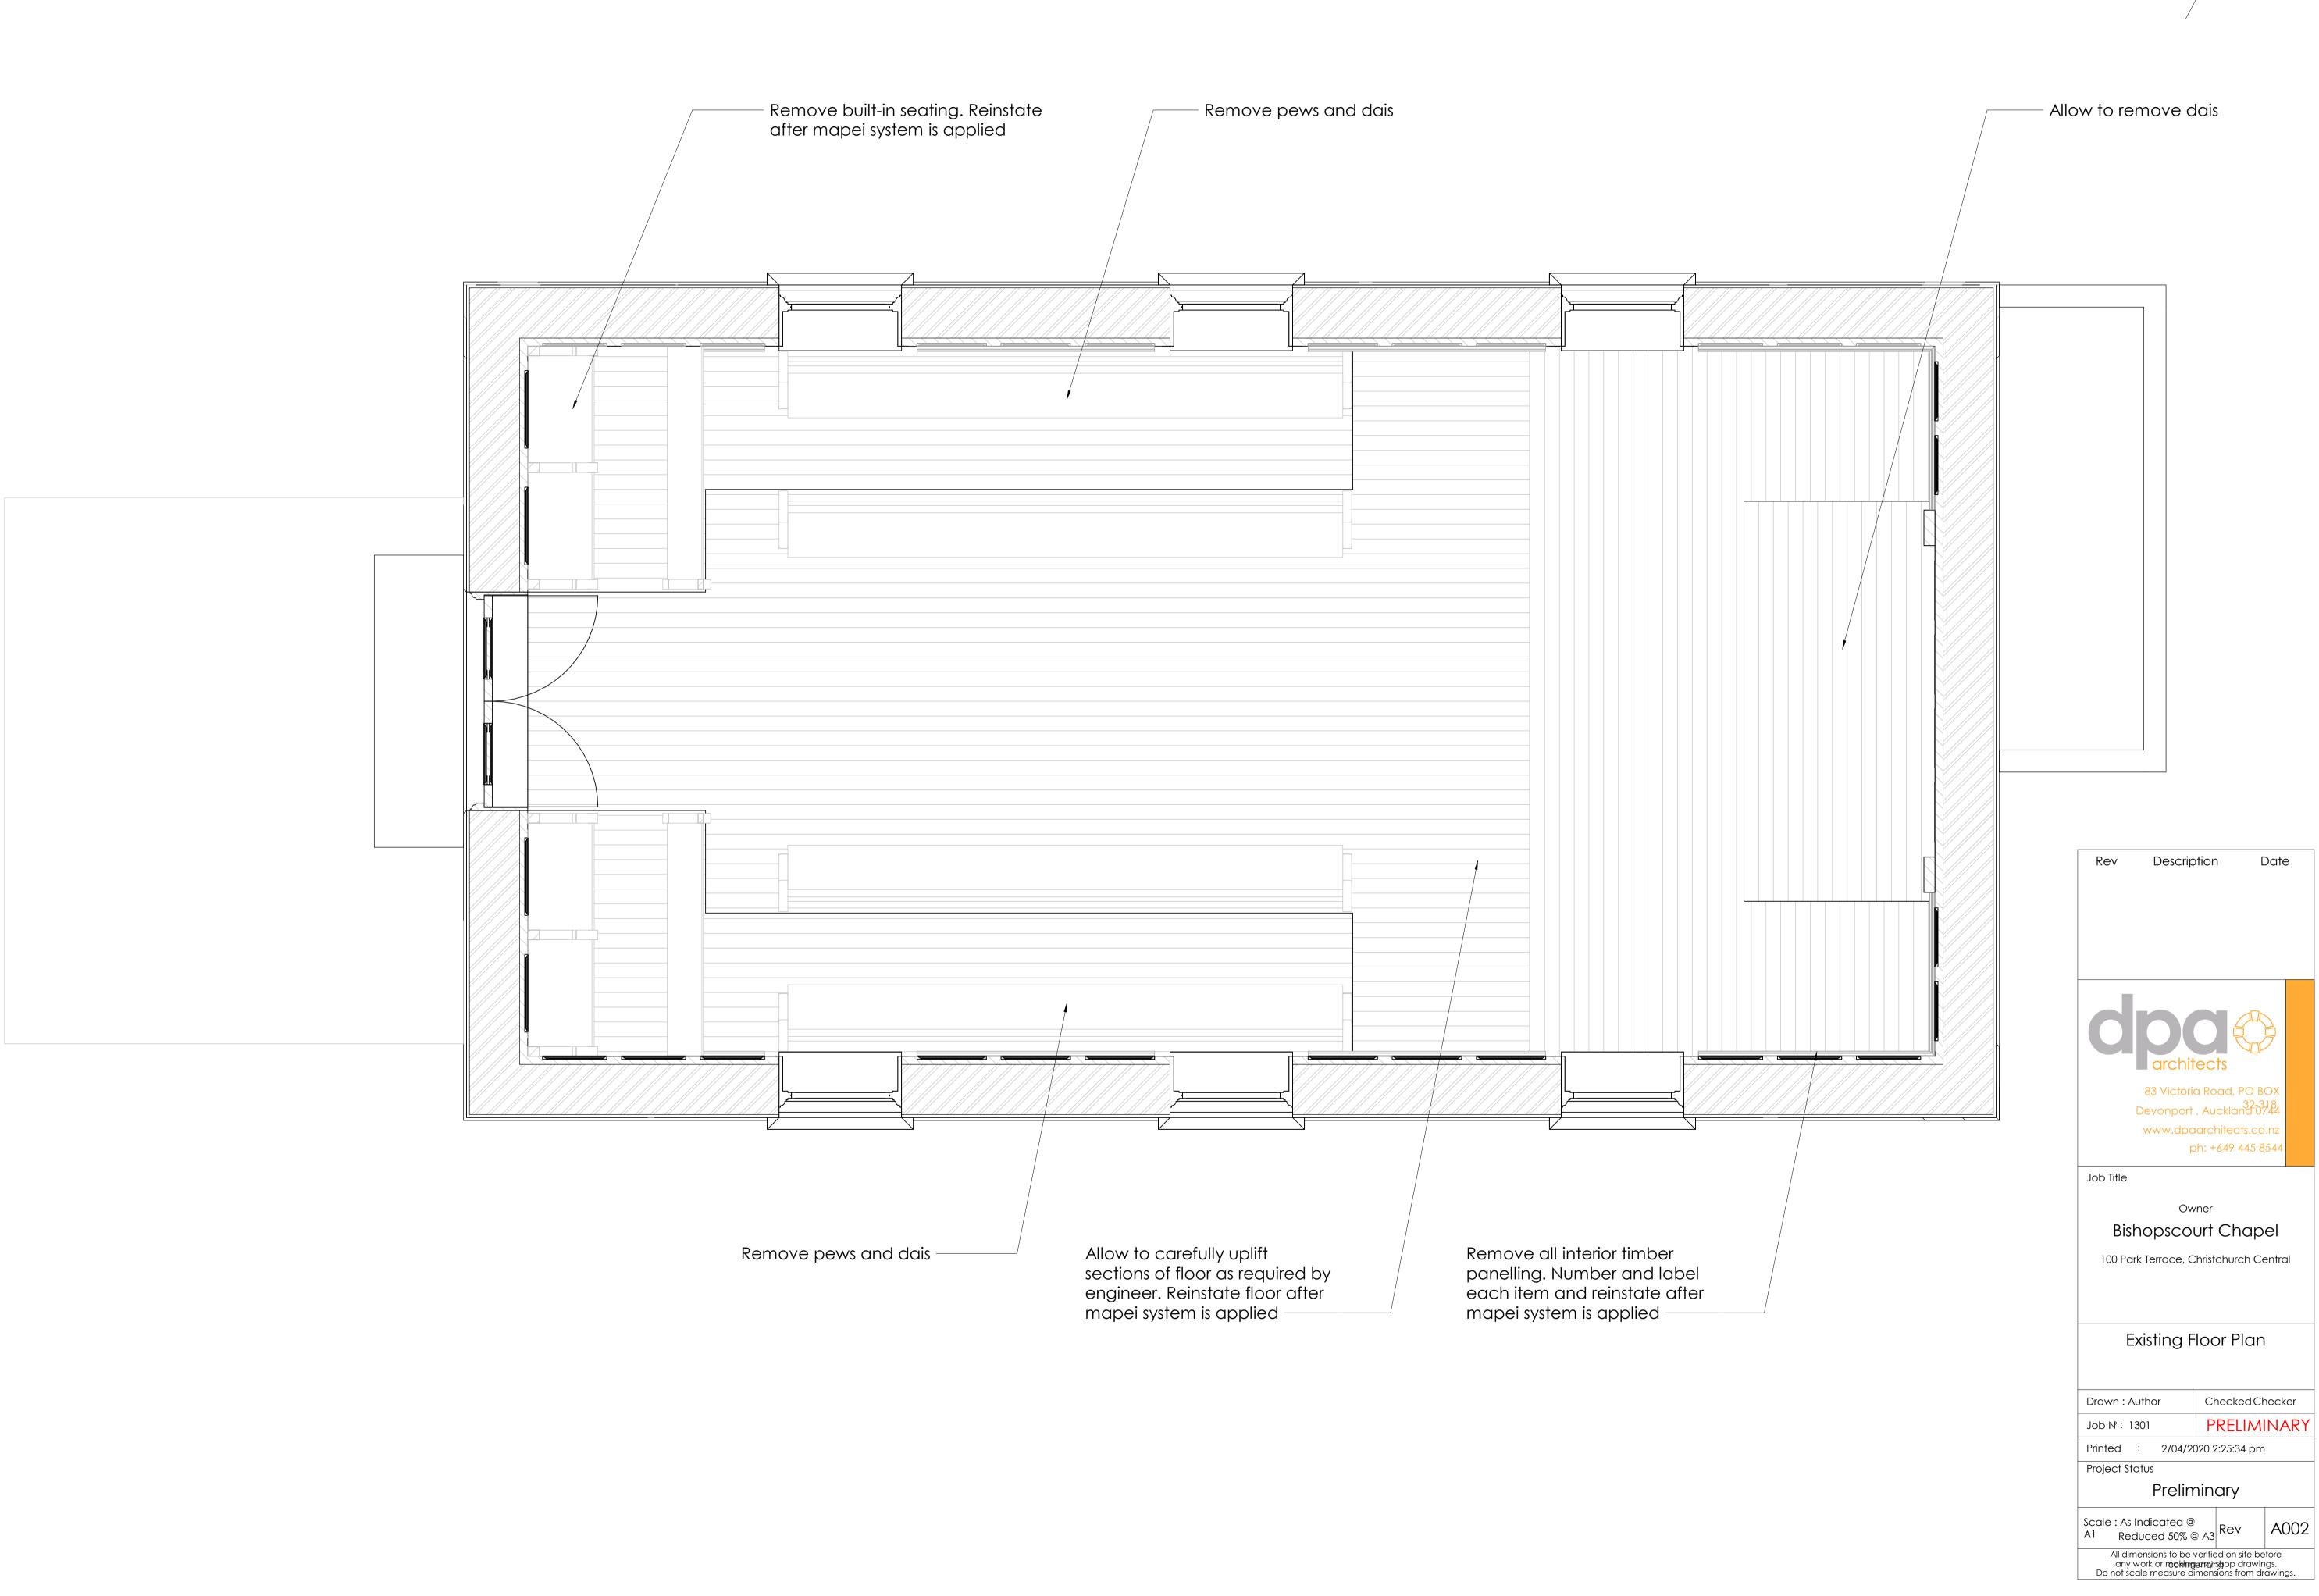

### Sheet Index

| No.   | Name                                |
|-------|-------------------------------------|
| A001  | Locality Plan                       |
| A000  | Cover Sheet                         |
| A003  | Existing Elevations                 |
| A400  | Proposed Section A                  |
| A401  | Proposed Section B                  |
| A002  | Existing Floor Plan                 |
| A100  | Proposed Ground Floor Plan          |
| A101  | Proposed Roof Plan                  |
| A200  | Proposed Elevations                 |
| XA300 | Option 1 - Double Post Straight Bay |
| XA302 | Option 2 - Double Post Hip Roof     |