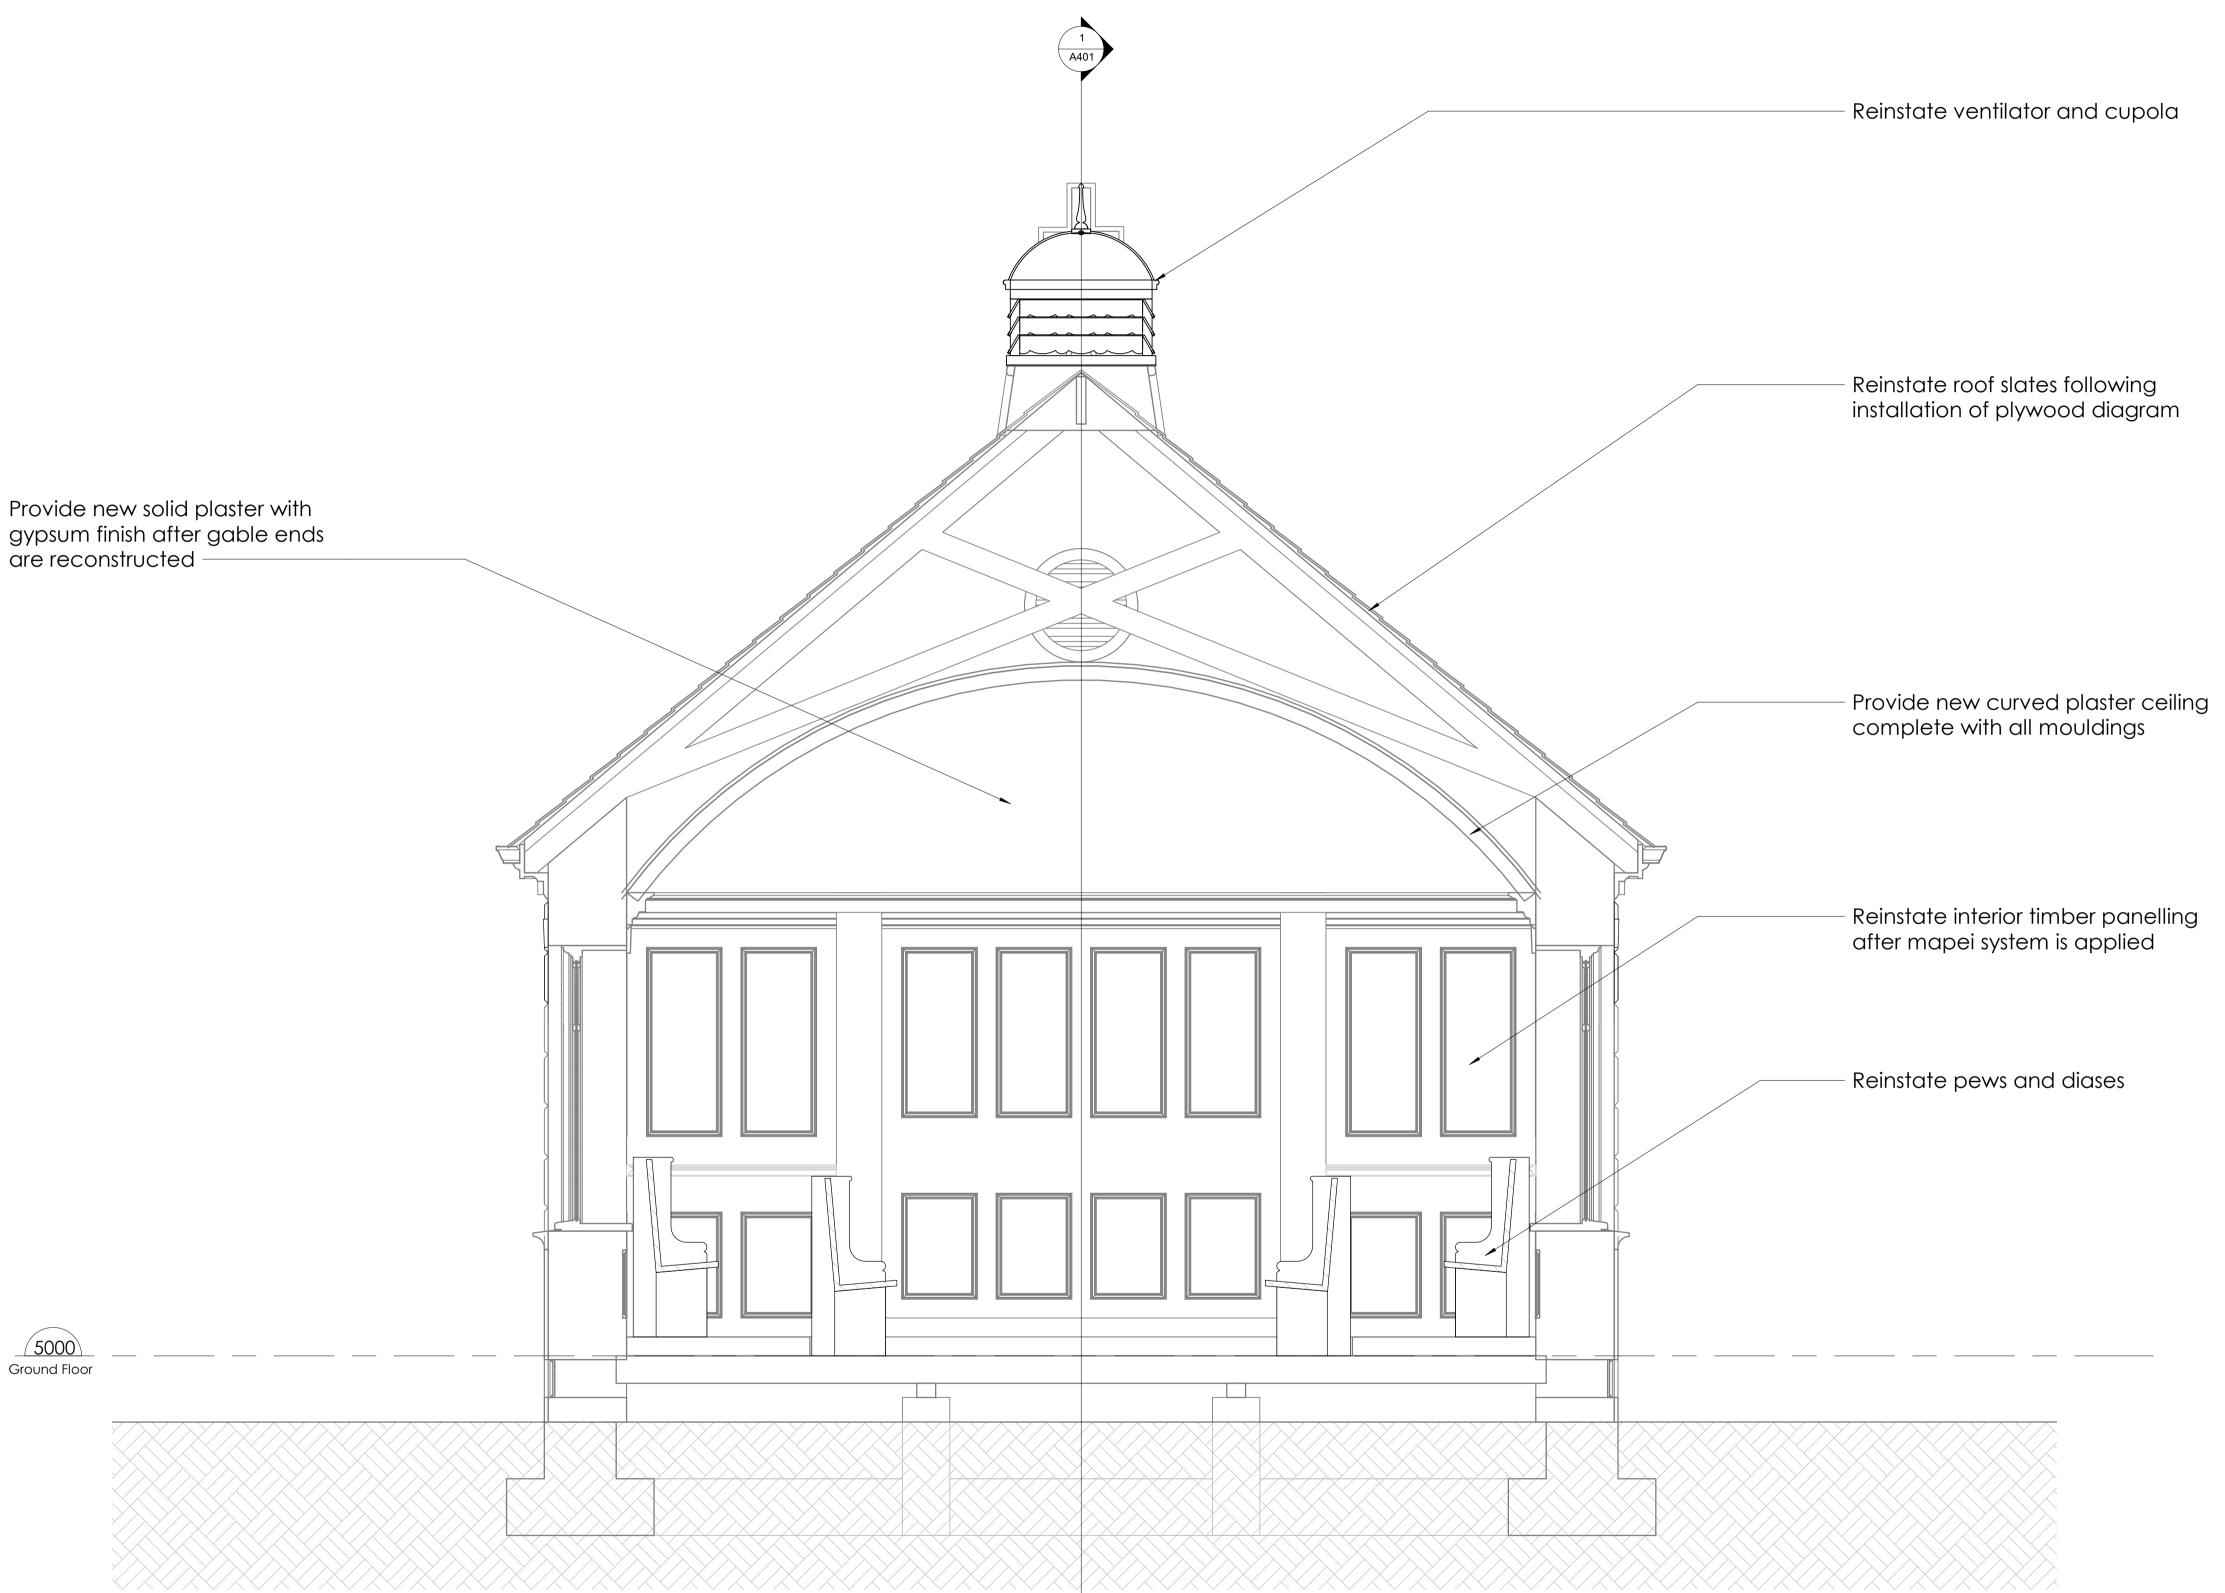

| /// | $\overline{//}$ | $\overline{/}$ | $\overline{/}$ | $\overline{/}$ | //       |             |   |
|    | /             |     |    |    |    |                |                |                |                |        | //  |                 |                |                |                |          |             | / |
|    |               |     |    |    |    |                |                |                |                |        |     |                 |                |                |                | /        |             |   |
| // |               | / / | // |    | /  | //             | _//            |                |                | /      |     | //              | //             | _//            | $\overline{}$  |          |             | 4 |