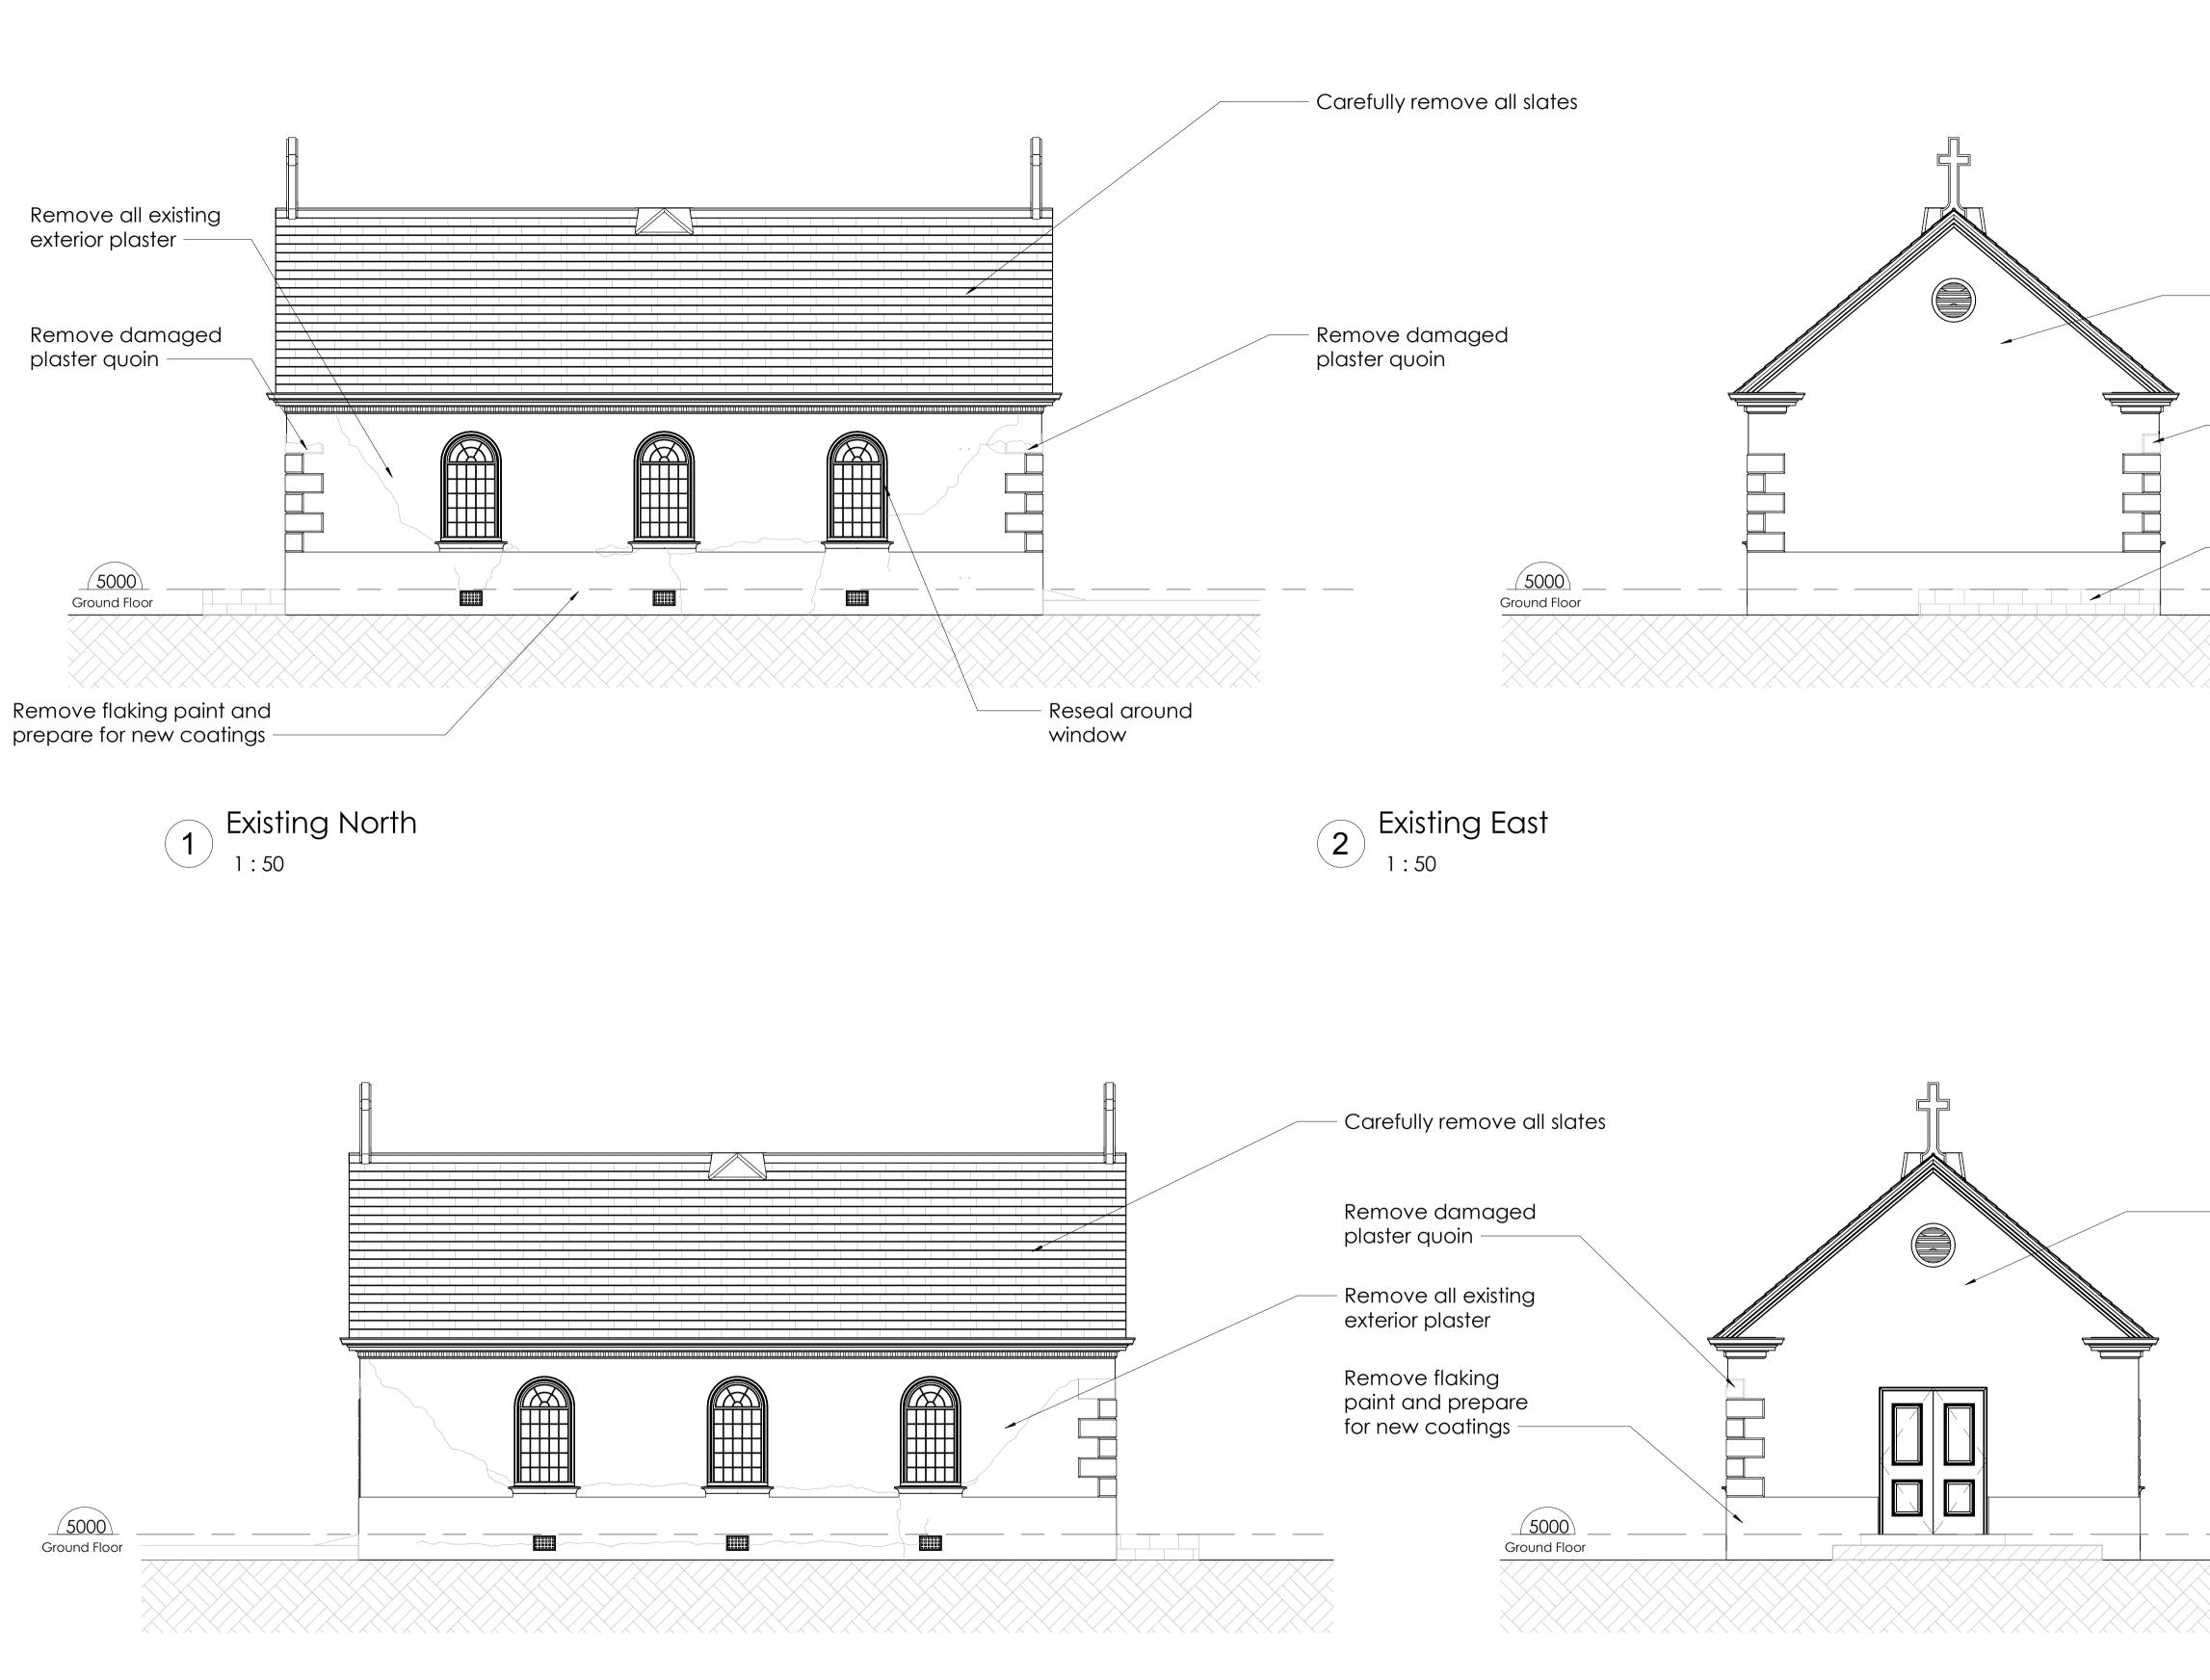

 Deconstruct gable end as per engineer's details

- Remove damaged plaster quoin

- Remove existing planter

| $\sim$                  | $\sim / / /$                                  | $\sim$                          | $\sim$   |
|-------------------------|-----------------------------------------------|---------------------------------|----------|
| $\langle \cdot \rangle$ | $\langle \langle \cdot \rangle \rangle$       | $\langle \langle \cdot \rangle$ | $\land$  |
|                         |                                               | $\setminus \setminus X$         |          |
| $\sim$                  | $\geq$                                        | $\sim$                          | $\geq /$ |
| $\langle \cdot \rangle$ | $\langle \cdot \rangle \langle \cdot \rangle$ |                                 | $\land$  |
|                         |                                               |                                 |          |

Deconstruct gable end as per engineer's details

| 7  | /             | //  | // | // | // | //             |                | 7              | //             | //     | //  | //              | _              |                | 1              | //       | // // // // | 7 |
|----|---------------|-----|----|----|----|----------------|----------------|----------------|----------------|--------|-----|-----------------|----------------|----------------|----------------|----------|-------------|---|
| /  |               |     |    |    |    |                |                |                |                |        |     |                 |                |                |                |          |             | / |
|    |               |     |    |    |    |                |                |                |                |        |     |                 |                |                |                |          |             | / |
| Ň  |               |     | 5  | ~  | ×  | ~              | Ń              |                | ~              | ź      | ×   | <               | ×              | Ń              |                | ~~<br>7. | {/////      |   |
|    |               |     |    |    |    |                |                |                |                |        |     |                 |                |                |                |          |             |   |
|    |               |     |    |    |    |                |                |                |                |        |     |                 |                |                |                |          |             |   |
|    |               |     |    |    |    |                |                |                |                |        |     |                 |                |                |                |          |             | / |
|    |               |     |    |    |    |                |                |                |                |        |     |                 |                |                |                |          |             | / |
|    |               |     |    |    |    |                |                |                |                |        |     |                 |                |                |                |          |             | / |
|    |               |     |    |    |    |                |                |                |                |        |     |                 |                |                |                |          |             | / |
|    |               |     |    |    |    |                |                |                |                |        |     |                 |                |                |                |          |             |   |
|    |               |     |    |    |    |                |                |                |                |        |     |                 |                |                |                |          |             | 7 |
|    | _             |     | _  |    |    |                |                |                |                |        |     |                 |                |                |                |          |             |   |
|    |               |     |    |    |    |                |                |                |                |        |     |                 |                |                | K              |          |             |   |
|    |               |     |    |    |    |                |                |                |                |        |     |                 |                |                |                |          |             | / |
|    |               |     |    |    |    |                |                |                |                |        |     |                 |                |                |                |          |             | / |
|    |               |     |    |    |    |                |                |                |                |        |     |                 |                |                |                |          |             | / |
|    |               |     |    |    |    |                |                |                |                |        |     |                 |                |                |                |          |             |   |
|    |               |     |    |    |    |                |                |                |                |        |     |                 |                |                |                |          |             | / |
|    |               |     |    |    |    |                |                |                |                |        |     |                 |                |                |                |          |             |   |
|    |               |     |    |    |    |                |                |                |                |        |     |                 |                |                |                |          |             |   |
|    |               |     |    |    |    |                |                |                |                |        |     |                 |                |                |                |          |             | / |
|    |               |     |    |    |    |                |                |                |                |        |     |                 |                |                |                |          |             | / |
|    |               |     |    |    |    |                |                |                |                |        |     |                 |                |                |                |          |             | / |
| _  | ╞             | _   |    | _  |    |                |                | _              | _              | _      |     |                 |                |                | -              |          |             | / |
|    |               |     |    |    |    |                |                |                |                |        |     |                 |                |                |                |          |             | / |
|    |               |     |    |    |    |                |                |                |                |        |     |                 |                |                |                |          |             | / |
|    |               |     |    |    |    |                |                |                |                |        |     |                 |                |                |                |          |             |   |
|    |               |     |    |    |    |                |                |                |                |        |     |                 |                |                |                | L        |             | / |
|    |               |     |    |    |    |                |                |                |                |        |     |                 |                |                |                | R        |             | / |
|    |               |     |    |    |    |                |                |                |                |        |     |                 |                |                |                |          |             | / |
|    |               |     |    |    |    |                |                |                |                |        |     |                 |                |                |                |          |             | / |
|    |               |     |    |    |    |                |                |                |                |        |     |                 |                |                |                |          |             |   |
|    |               |     |    |    |    |                |                |                |                |        |     |                 |                |                |                |          |             | / |
|    |               |     |    |    |    |                |                |                |                |        |     |                 |                |                |                |          |             |   |
|    |               |     |    |    |    |                |                |                |                |        |     |                 |                |                |                |          |             |   |
|    | L             |     |    |    |    |                |                |                |                |        |     |                 |                |                |                |          |             |   |
|    |               |     |    |    |    |                |                |                |                |        |     |                 |                |                |                |          |             | / |
|    |               |     |    |    |    |                |                |                |                |        |     |                 |                |                |                |          |             |   |
|    |               |     |    |    |    |                |                |                |                |        |     |                 |                |                |                |          |             |   |
|    |               |     |    |    |    |                |                |                |                |        |     |                 |                |                |                | ľ        |             | / |
|    |               |     |    |    |    |                |                |                |                |        |     |                 |                |                |                |          |             |   |
|    |               |     |    |    |    |                |                |                |                |        |     |                 |                |                |                |          |             |   |
|    |               |     |    |    |    |                |                |                |                |        |     |                 |                |                |                |          |             |   |
|    |               |     |    |    |    |                |                |                |                |        |     |                 |                |                |                |          |             | / |
|    | ~             |     |    |    |    |                |                |                |                | l<br>Æ |     |                 |                |                | 2              | Ĺ        |             | / |
| 7  | $\widehat{/}$ |     |    |    |    | $\overline{/}$ | $\overline{/}$ | $\overline{/}$ | $\overline{/}$ |        | /// | $\overline{//}$ | $\overline{/}$ | $\overline{/}$ | $\overline{/}$ | //       |             |   |
|    | /             |     |    |    |    |                |                |                |                |        | //  |                 |                |                |                |          |             | / |
|    |               |     |    |    |    |                |                |                |                |        |     |                 |                |                |                | /        |             |   |
| // |               | / / | // |    | /  | //             | _//            |                |                | /      |     | //              | //             | _//            | $\overline{}$  |          |             | 4 |