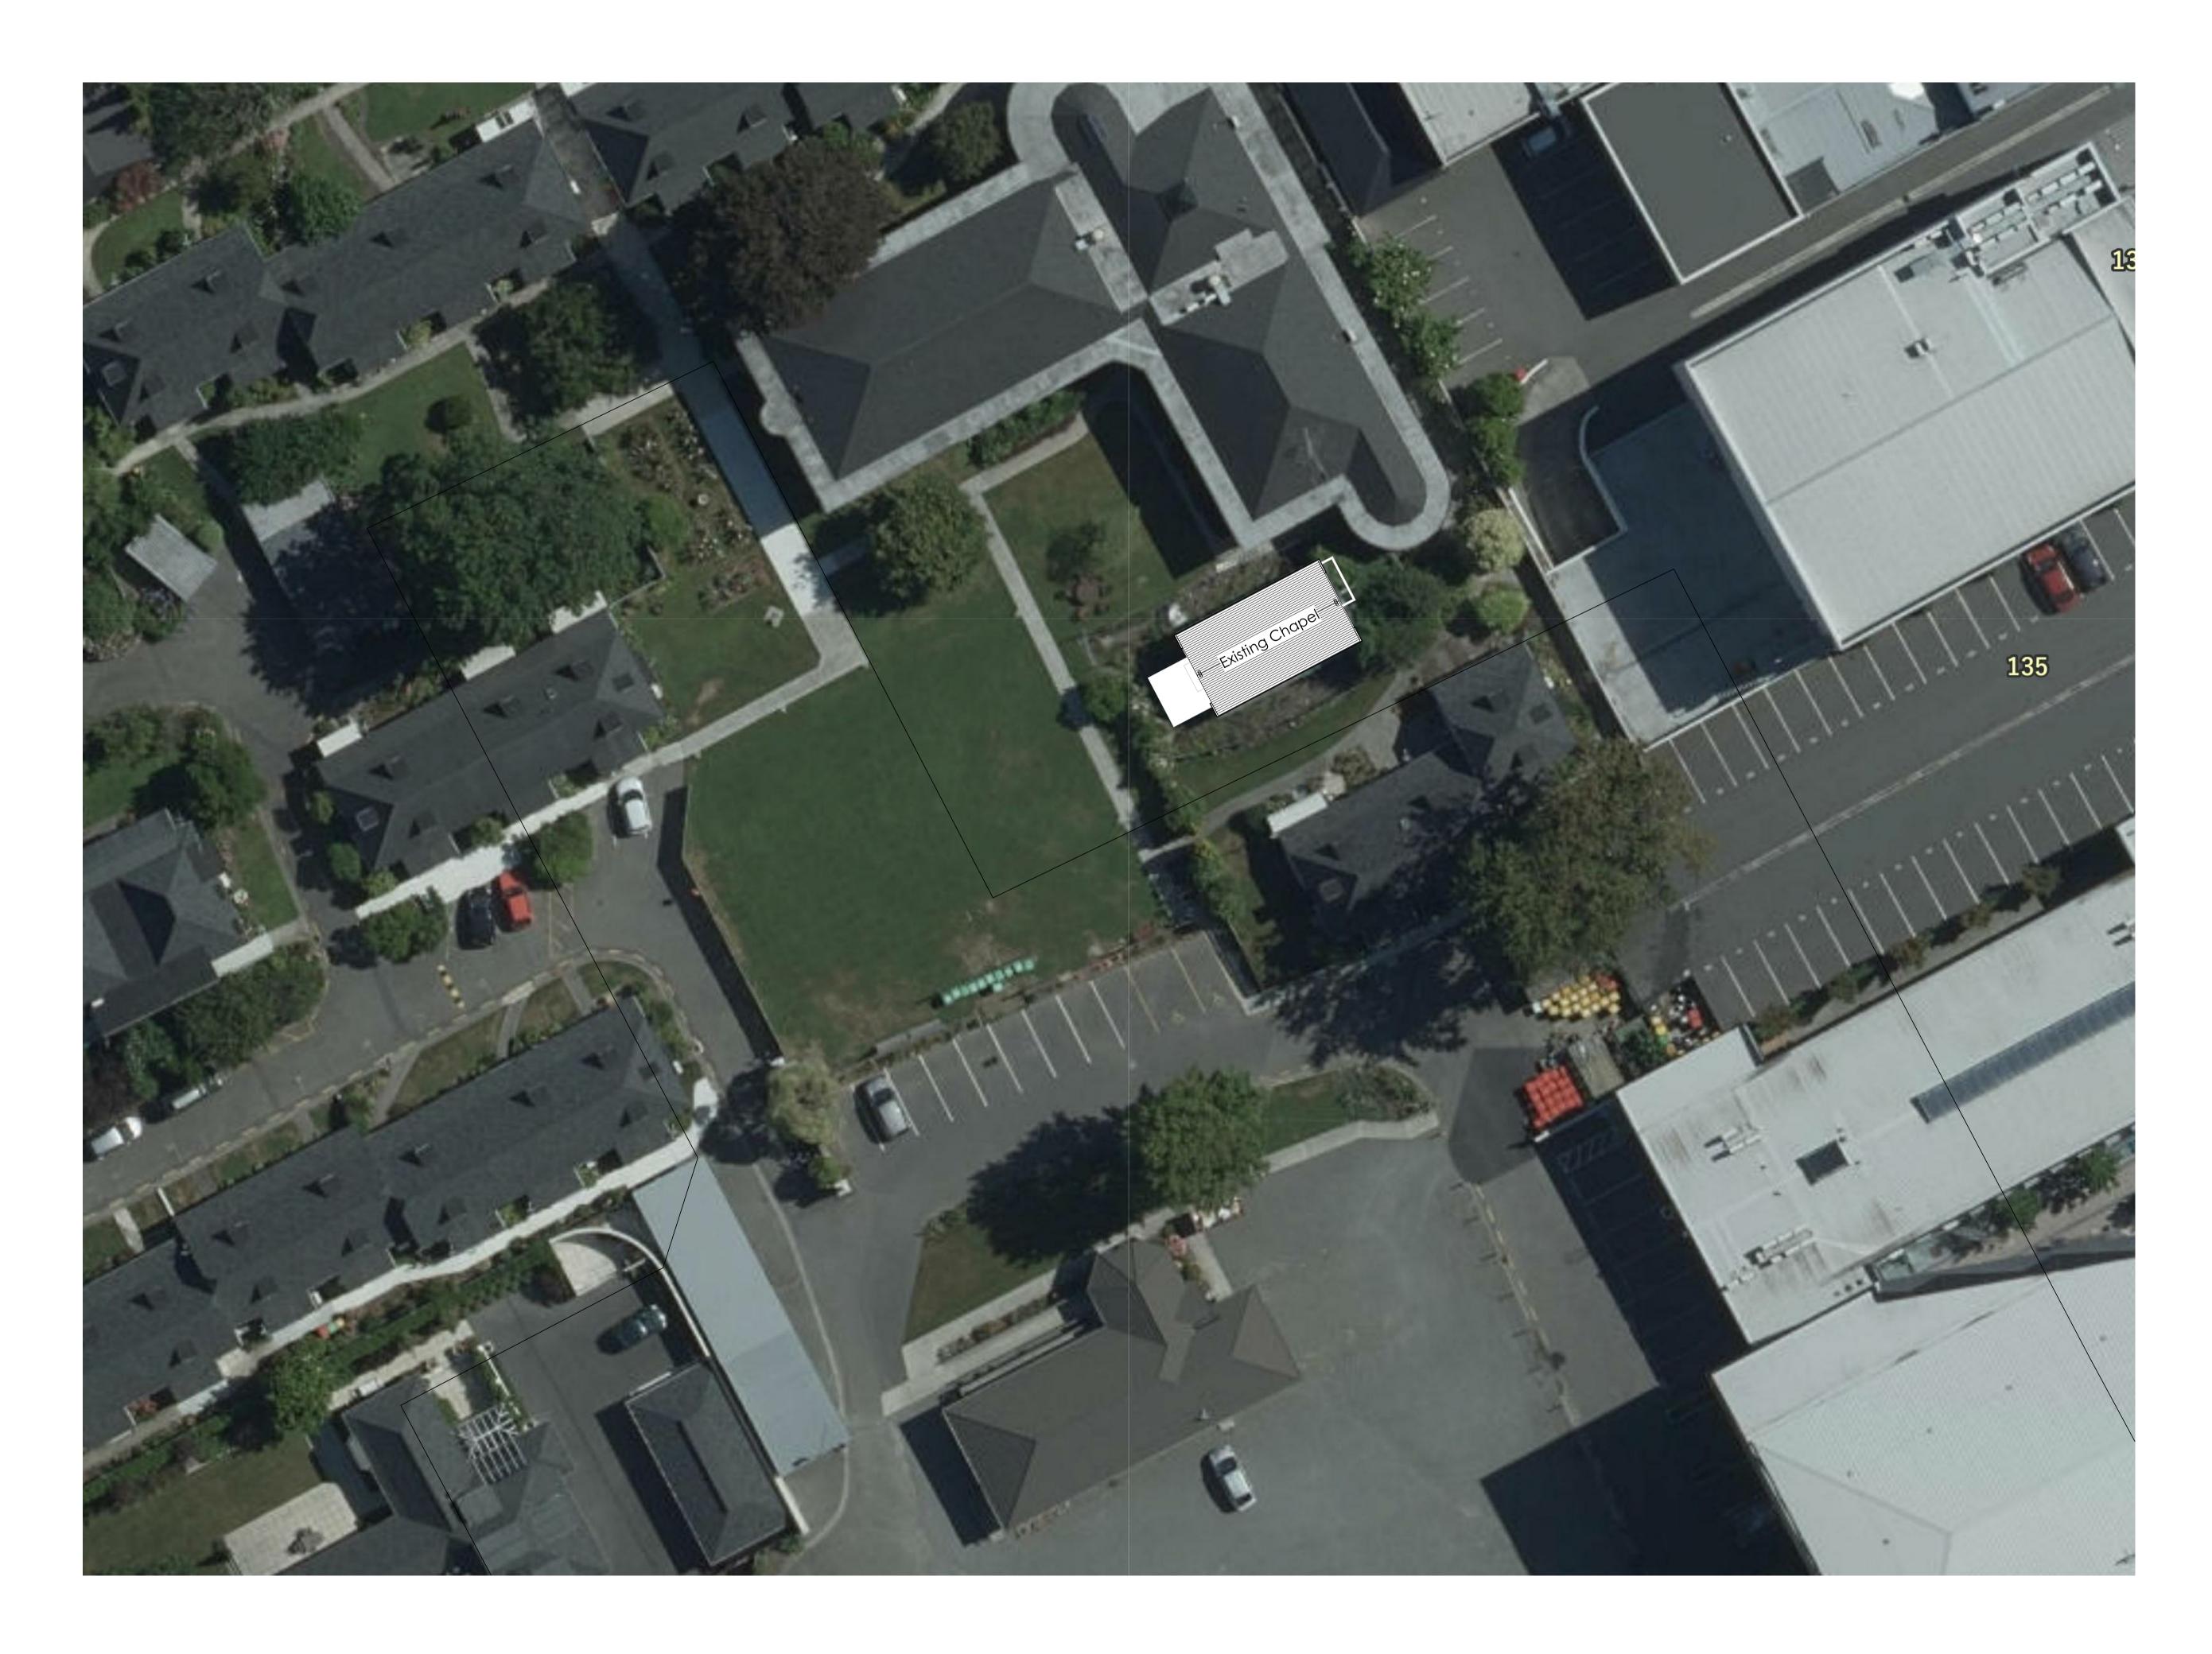

#### Site Information

Address: 100 Park Terrace, Christchurch Central 8013

Legal Description Lot 1 DP 46369 CB28F/1159 Area: 9413m<sup>3</sup>

**Planning Zones:** Residential Central City Heritage Item # 1305 Heritage Setting # 470 14m max height overlay