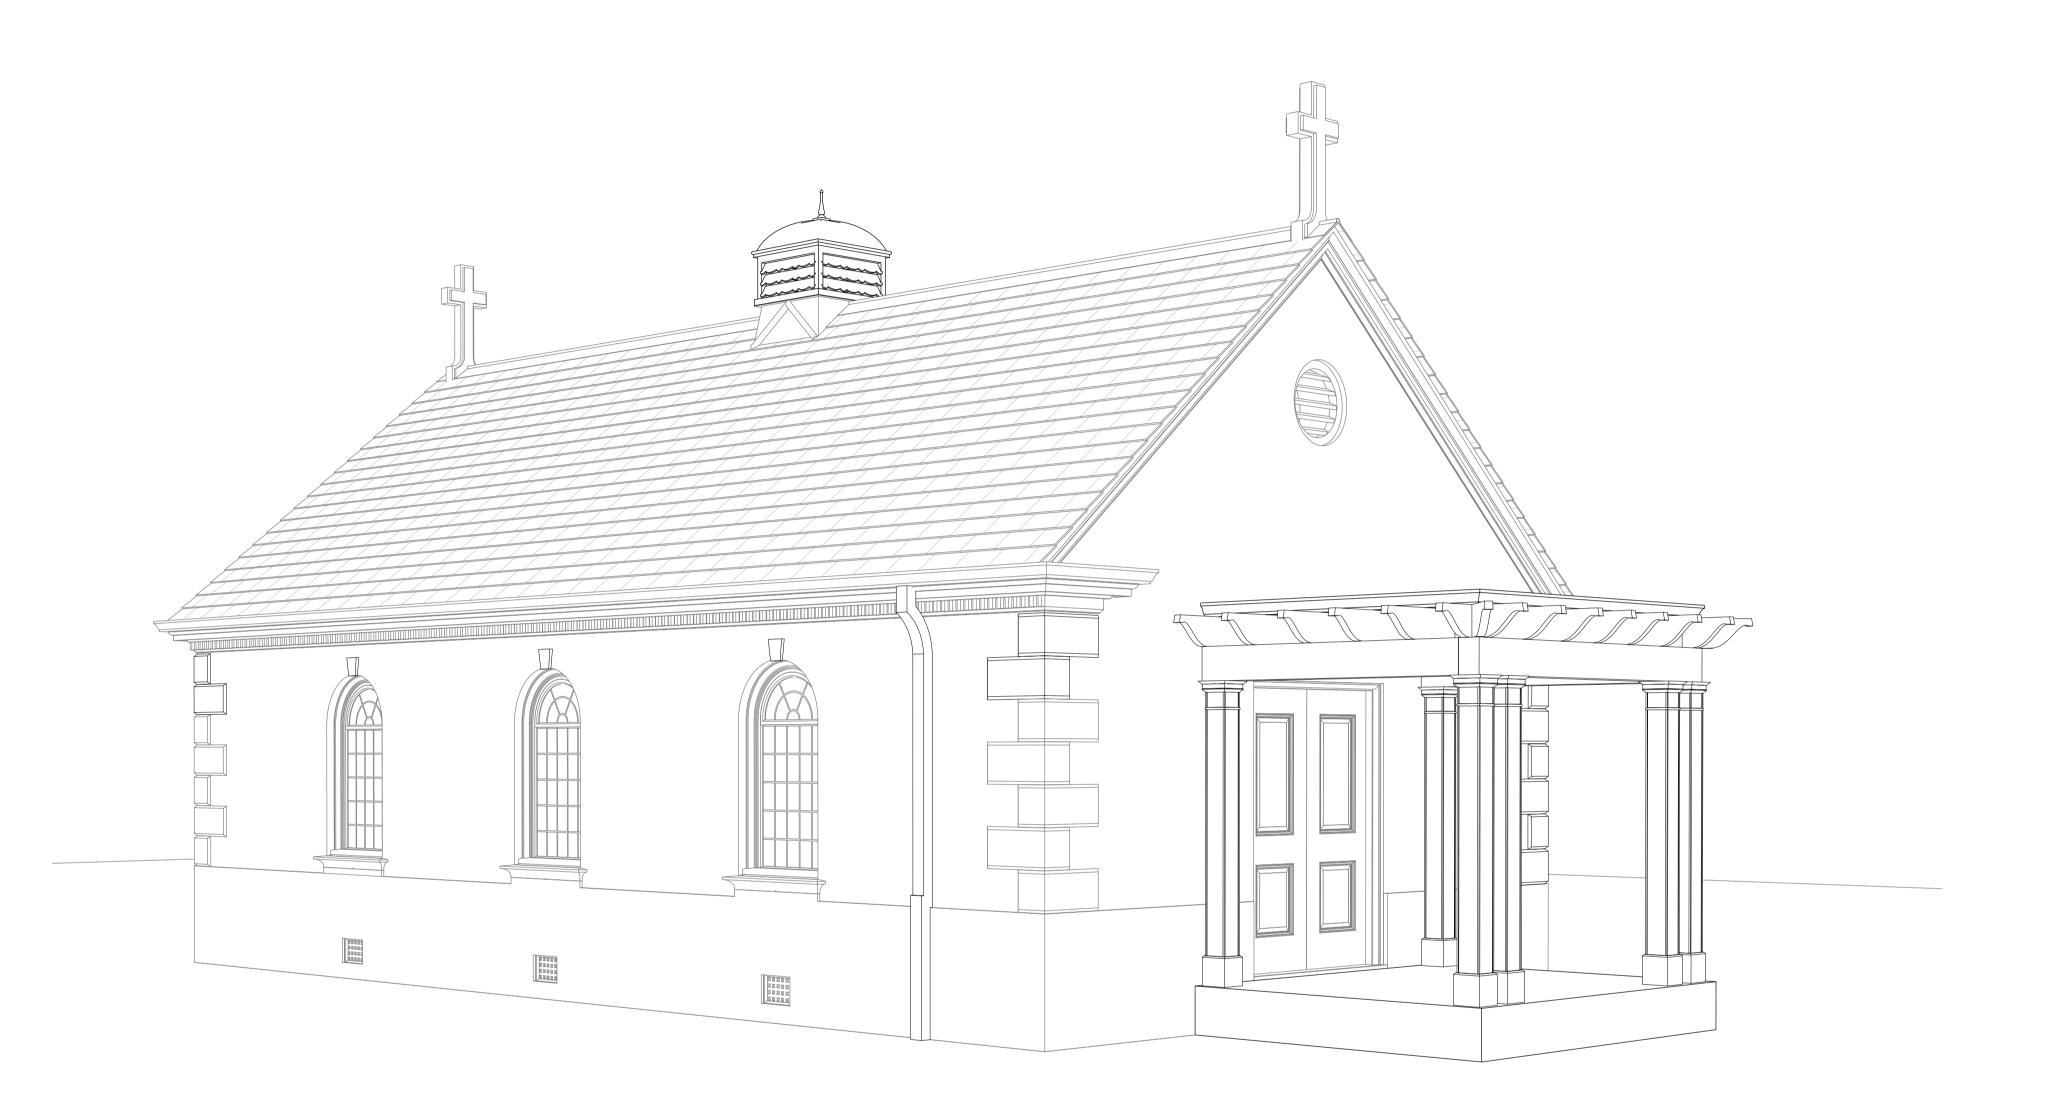

### Sheet Index

| No.   | Name                                |
|-------|-------------------------------------|
| A001  | Locality Plan                       |
| A000  | Cover Sheet                         |
| A003  | Existing Elevations                 |
| A400  | Proposed Section A                  |
| A401  | Proposed Section B                  |
| A002  | Existing Floor Plan                 |
| A100  | Proposed Ground Floor Plan          |
| A101  | Proposed Roof Plan                  |
| A200  | Proposed Elevations                 |
| XA300 | Option 1 - Double Post Straight Bay |
| XA302 | Option 2 - Double Post Hip Roof     |





83 VICTORIA RD PO BOX 32-318 DEVONPORT AUCKLAND 0744

www.dpaarchitects.co.nz admin@dpaarchitects.co.nz ph: +649 445 8544



Rev.

# **Bishopscourt Chapel**

100 Park Terrace, Christchurch Central

## Preliminary





#### Site Information

Address: 100 Park Terrace, Christchurch Central 8013

Legal Description Lot 1 DP 46369 CB28F/1159 Area: 9413m<sup>3</sup>

**Planning Zones:** Residential Central City Heritage Item # 1305 Heritage Setting # 470 14m max height overlay

#### Environmental:

Earthquake zone: 2 Corrosion Zone: C Climate Zone: 3 Wind Zone: Medium

| Rev                                                                                                                                             | Descrip                                              | otion Date   |