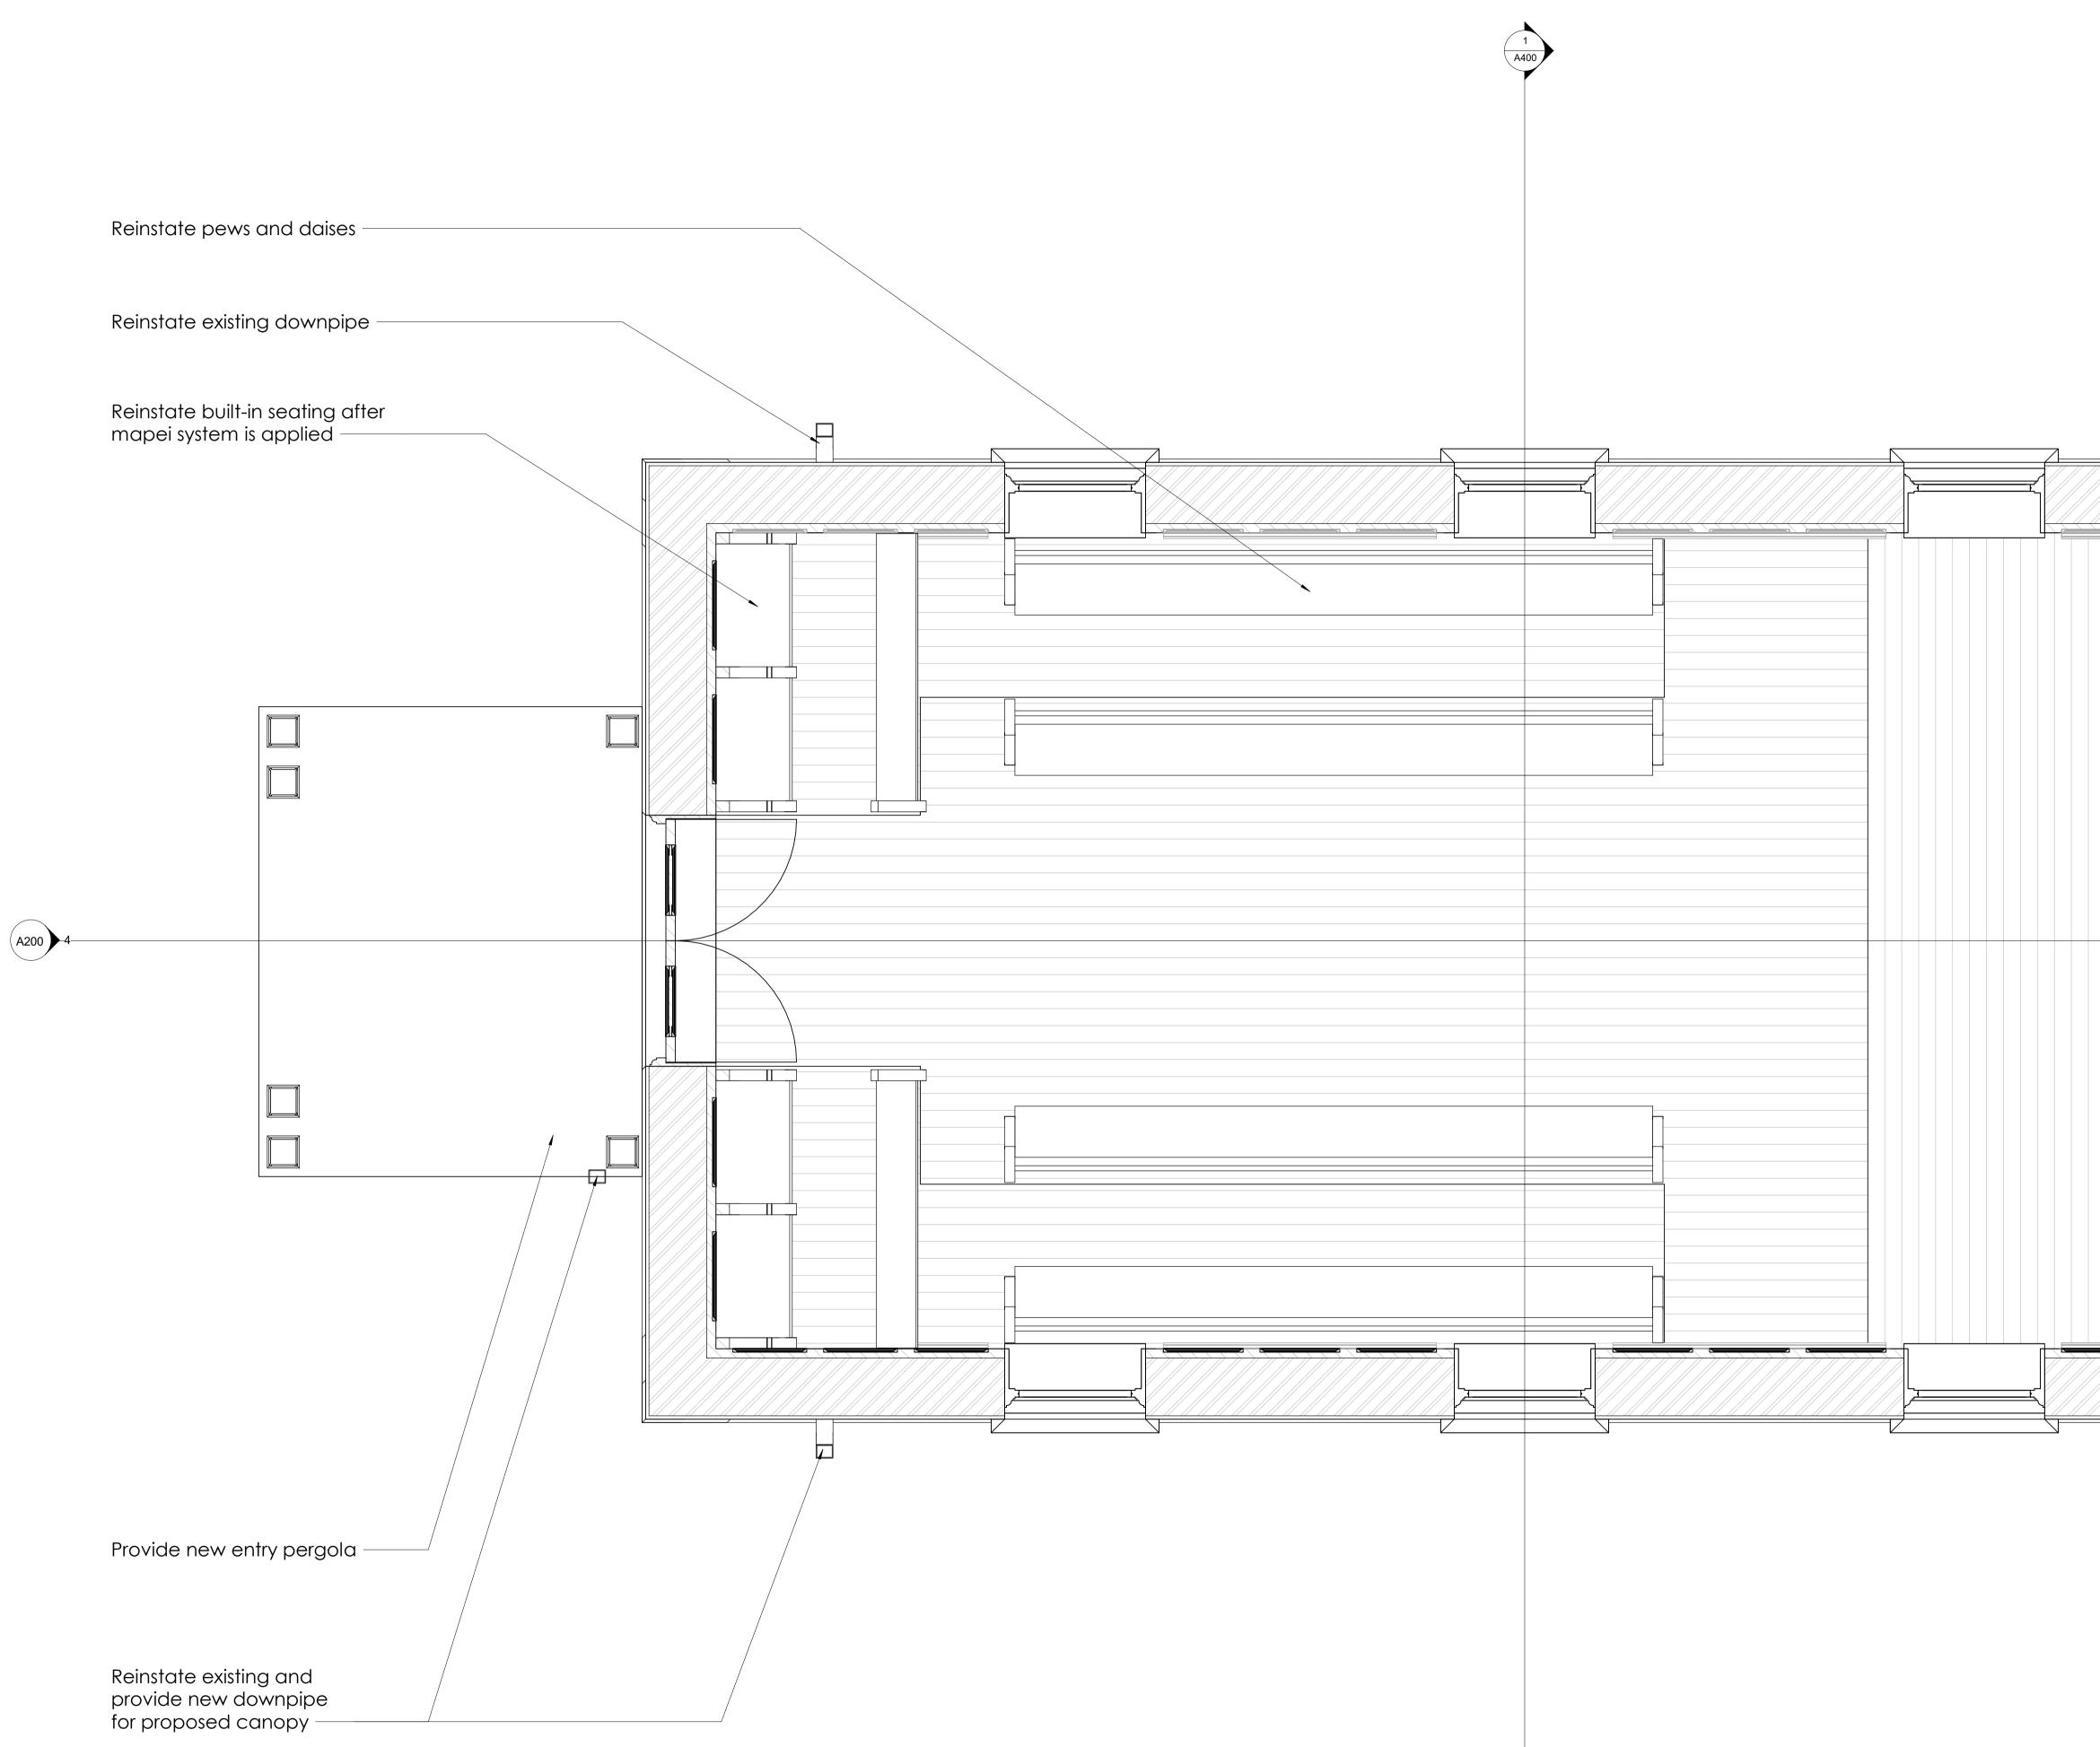

| $\sim$   |
|-------------------------|-----------------------------------------------|---------------------------------|----------|
| $\langle \cdot \rangle$ | $\langle \langle \cdot \rangle \rangle$       | $\langle \langle \cdot \rangle$ | $\land$  |
|                         |                                               | $\setminus \setminus X$         |          |
| $\sim$                  | $\geq$                                        | $\sim$                          | $\geq /$ |
| $\langle \cdot \rangle$ | $\langle \cdot \rangle \langle \cdot \rangle$ |                                 | $\land$  |
|                         |                                               |                                 |          |

Deconstruct gable end as per engineer's details







| 7  | /             | //  | // | // | // | //             |                | 7              | //             | //     | //  | //              | _              |                | 1              | //       | // // // // | 7 |
|----|---------------|-----|----|----|----|----------------|----------------|----------------|----------------|--------|-----|-----------------|----------------|----------------|----------------|----------|-------------|---|
| /  |               |     |    |    |    |                |                |                |                |        |     |                 |                |                |                |          |             | / |
|    |               |     |    |    |    |                |                |                |                |        |