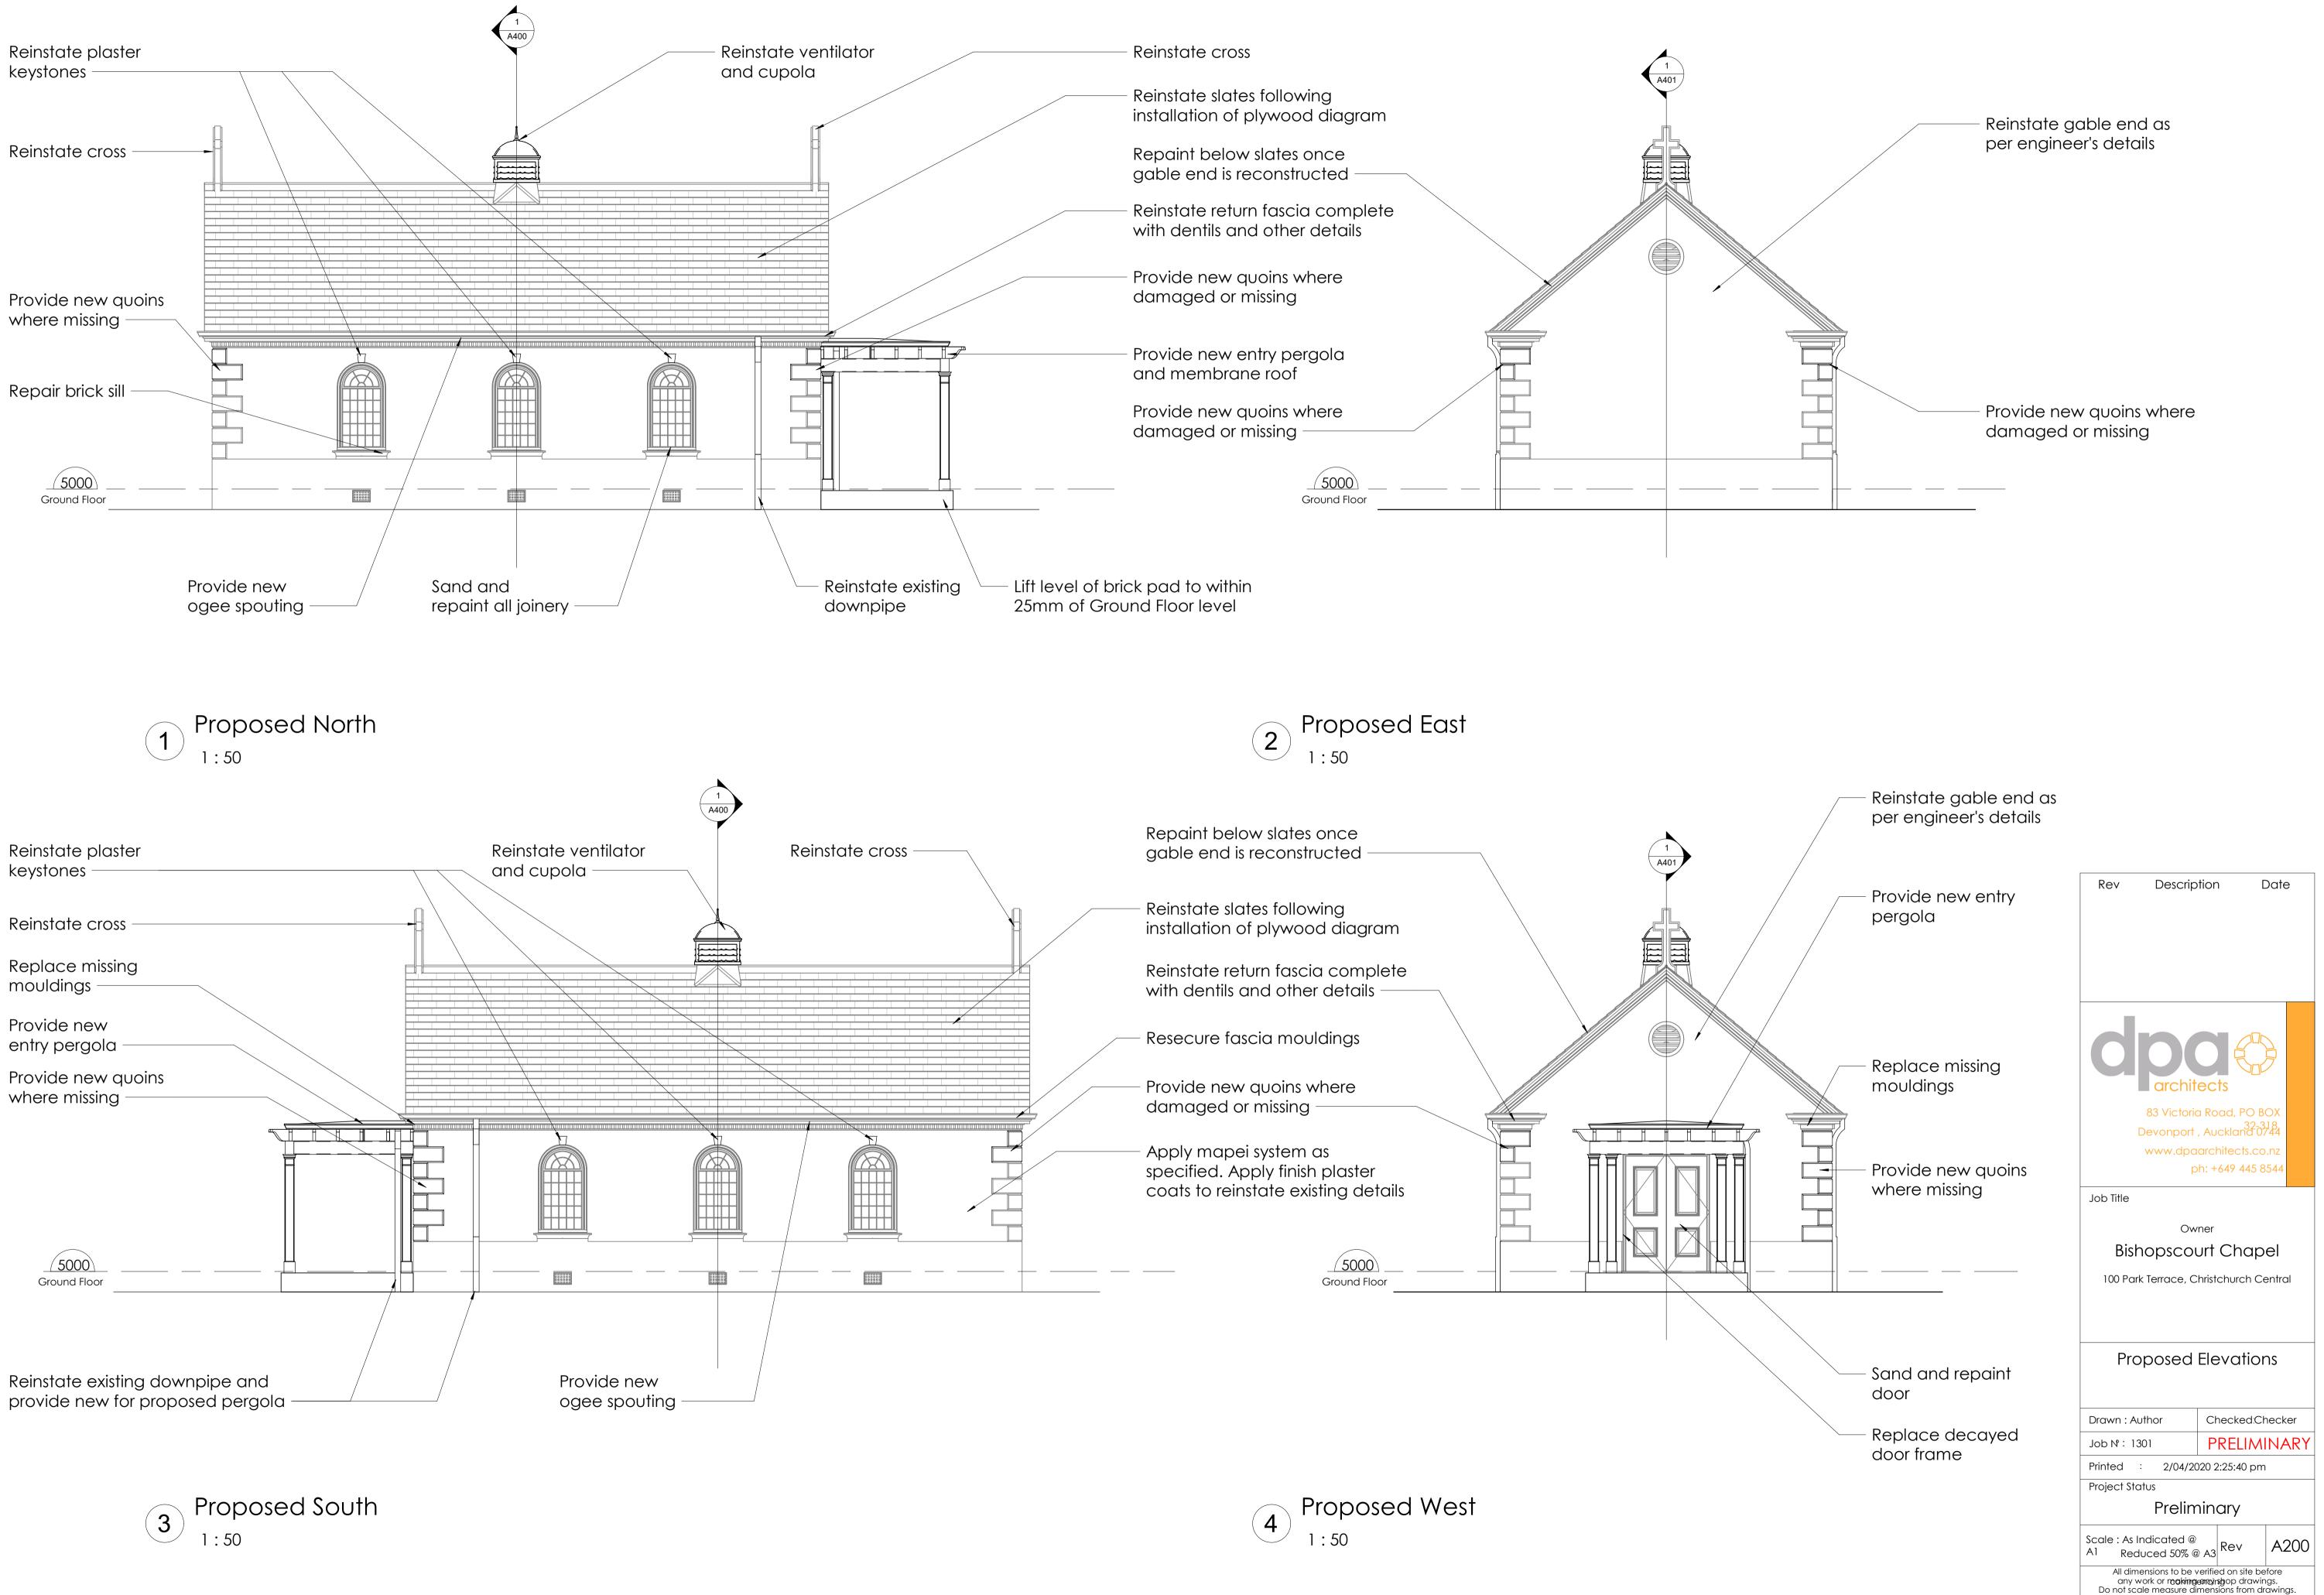

|        | /// | $\overline{//}$ | $\overline{/}$ | $\overline{/}$ | $\overline{/}$ | //       |             |   |
|    | /             |     |    |    |    |                |                |                |                |        | //  |                 |                |                |                |          |             | / |
|    |               |     |    |    |    |                |                |                |                |        |     |                 |                |                |                | /        |             |   |
| // |               | / / | // |    | /  | //             | _//            |                |                | /      |     | //              | //             | _//            | $\overline{}$  |          |             | 4 |