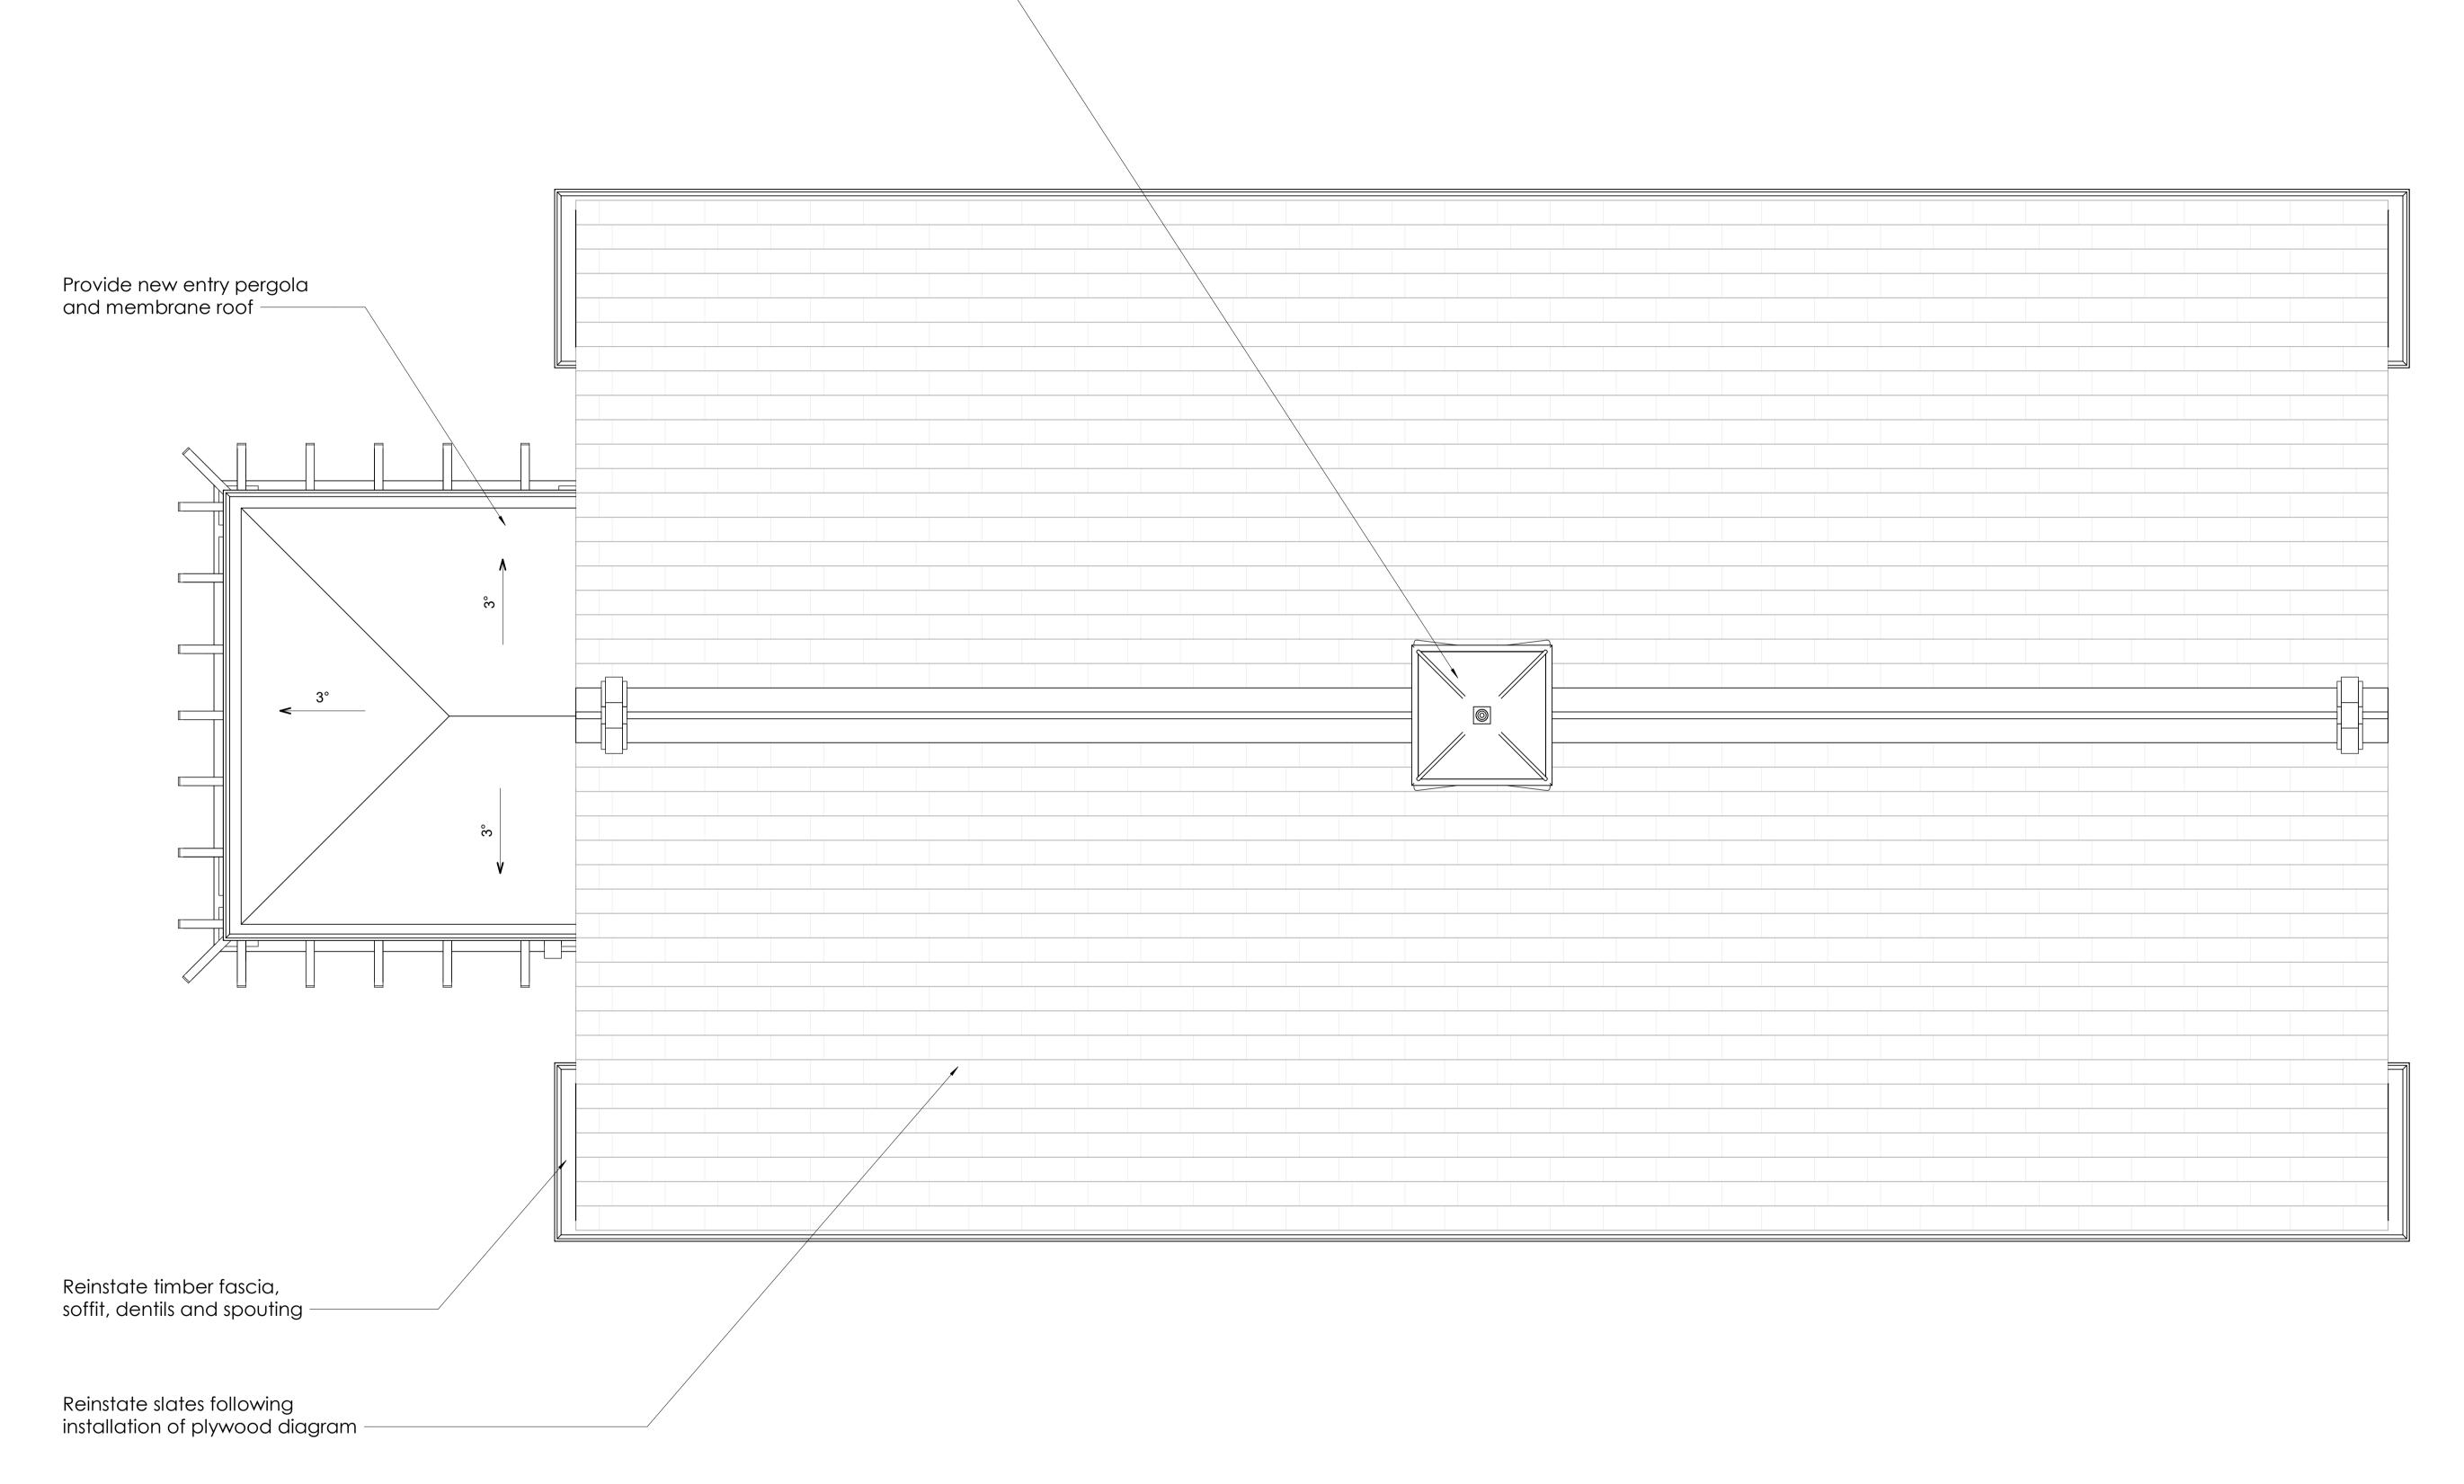

### Sheet Index

| No.   | Name                                |
|-------|-------------------------------------|
| A001  | Locality Plan                       |
| A000  | Cover Sheet                         |
| A003  | Existing Elevations                 |
| A400  | Proposed Section A                  |
| A401  | Proposed Section B                  |
| A002  | Existing Floor Plan                 |
| A100  | Proposed Ground Floor Plan          |
| A101  | Proposed Roof Plan                  |
| A200  | Proposed Elevations                 |
| XA300 | Option 1 - Double Post Straight Bay |
| XA302 | Option 2 - Double Post Hip Roof     |