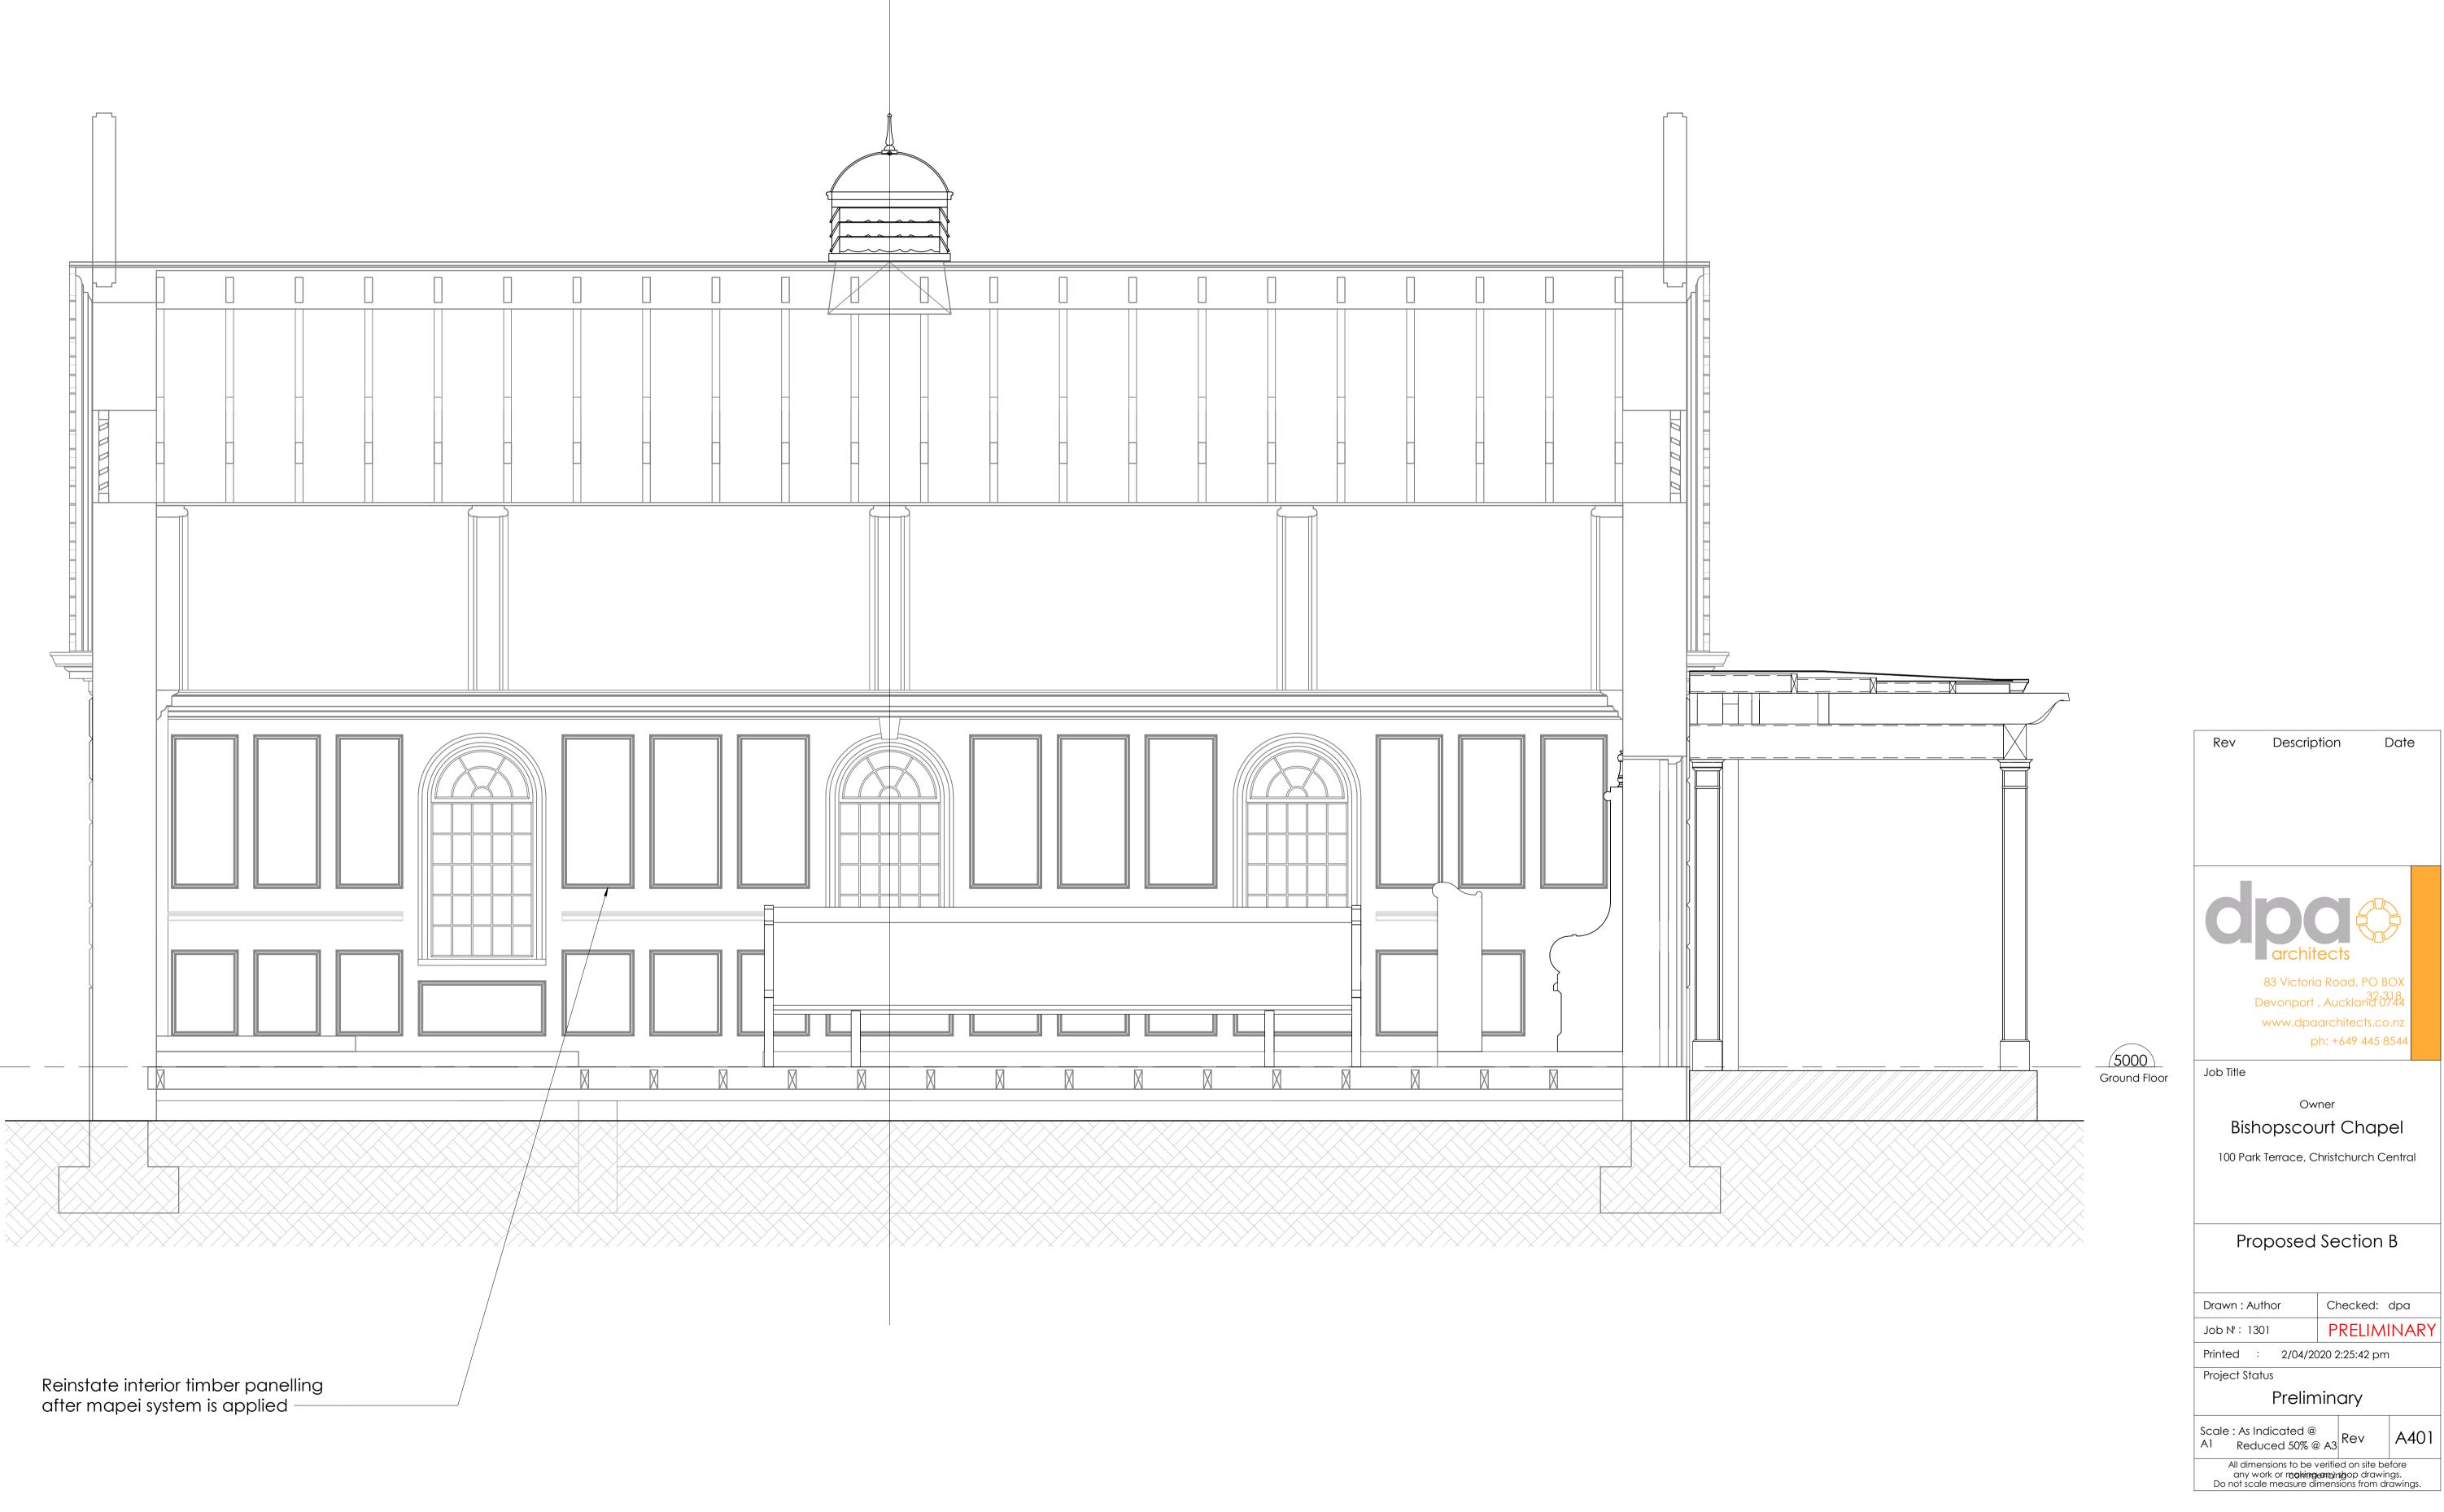

/ | $\overline{//}$ | $\overline{/}$ | $\overline{/}$ | $\overline{/}$ | //       |             |   |
|    | /             |     |    |    |    |                |                |                |                |        | //  |                 |                |                |                |          |             | / |
|    |               |     |    |    |    |                |                |                |                |        |     |                 |                |                |                | /        |             |   |
| // |               | / / | // |    | /  | //             | _//            |                |                | /      |     | //              | //             | _//            | $\overline{}$  |          |             | 4 |