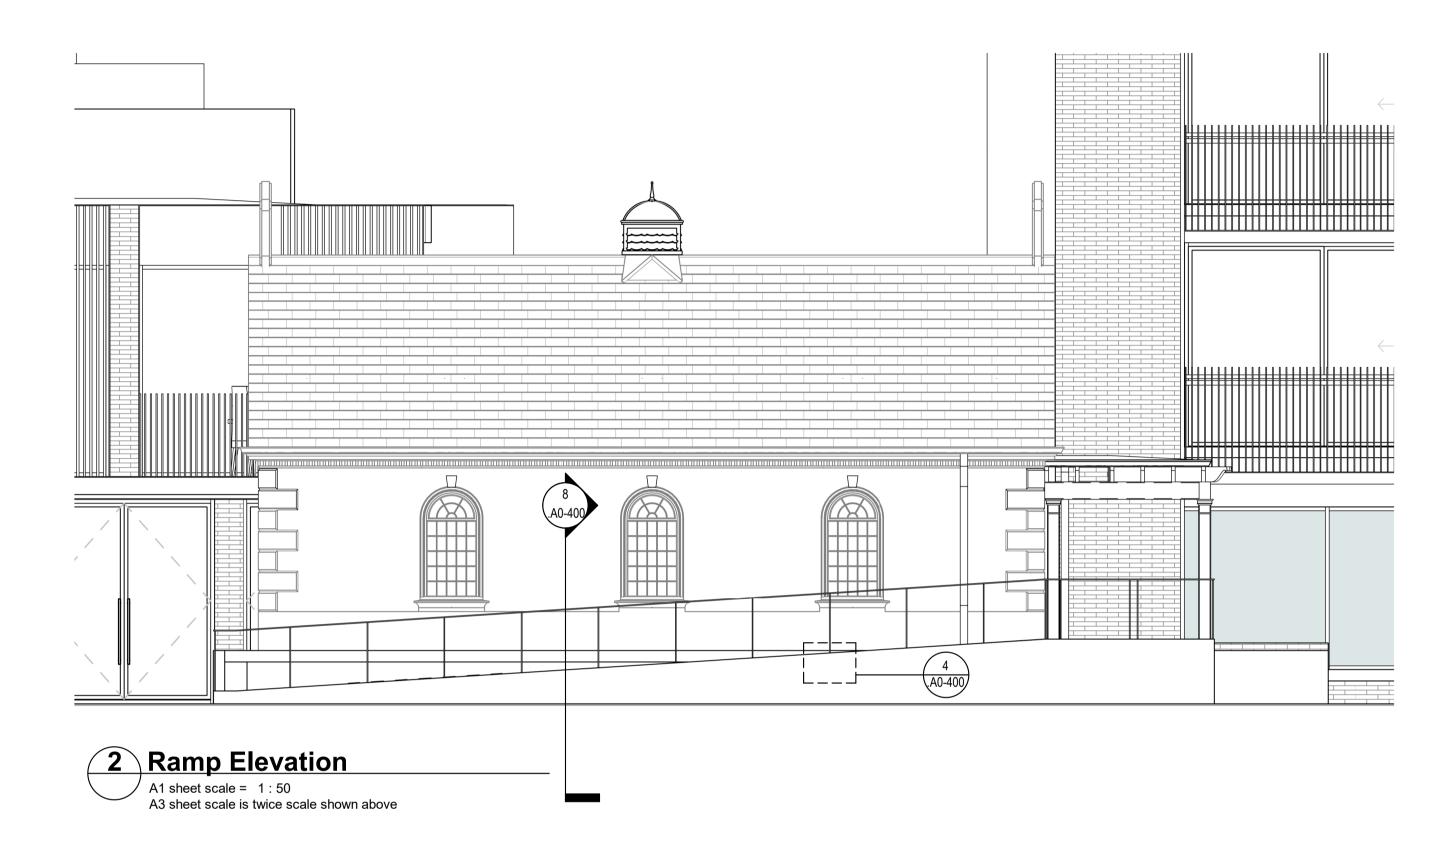

mencing any work.

Do not scale. The copyright of this drawing remains with Warren and Mahoney Architects Ltd.

Revision

A 02/007/2 Planters enlarged

Note

Client —

— Ryman Healthcare Ltd

Warren and Mahoney Architects New Zealand Ltd

254 Montreal Street
PO Box 25086
Christchurch 8011
New Zealand
Phone + 64 3 961 5926

Registered Architects and Designers www.warrenandmahoney.com
 Project Title

PARK TERRACE SITE ONE BISHOPSPARK

Drawing Title

.S01 CHAPEL RAMP HANDRAIL

Drawing Issue

**Drawing Details** 

| Scale   | As indicated @ A1 |
|---------|-------------------|
| Date    | 02/007/2          |
| Job No  | 891               |
| Drawn   | Autho             |
| Checked | Checke            |
|         | -                 |

Drawing No Rev -.S01 .A0-400

**」 Ⅲ WARREN AND MAHONEY**®







A1 sheet scale = 1:20
A3 sheet scale is twice scale shown above



7 Hand rail on ramp

A1 sheet scale = 1:20
A3 sheet scale is twice scale shown above

3 Detail Handrail post connection

A1 sheet scale = 1:5

A3 sheet scale is twice scale shown above





A1 sheet scale = 1:5
A3 sheet scale is twice scale shown above



A1 sheet scale = 1:5
A3 sheet scale is twice scale shown above



8 Cross Section through Ramp

A1 sheet scale = 1:20
A3 sheet scale is twice scale shown above

 All dimension to be verified on site before producing shop drawings or commencing any work.
 Do not scale. The copyright of this drawing remains with Warren and Mahoney Architects Ltd.

Revisions

Note

Client

— Ryman Healthcare Ltd

Warren and Mahoney Architects New Zealand Ltd

254 Montreal Street
PO Box