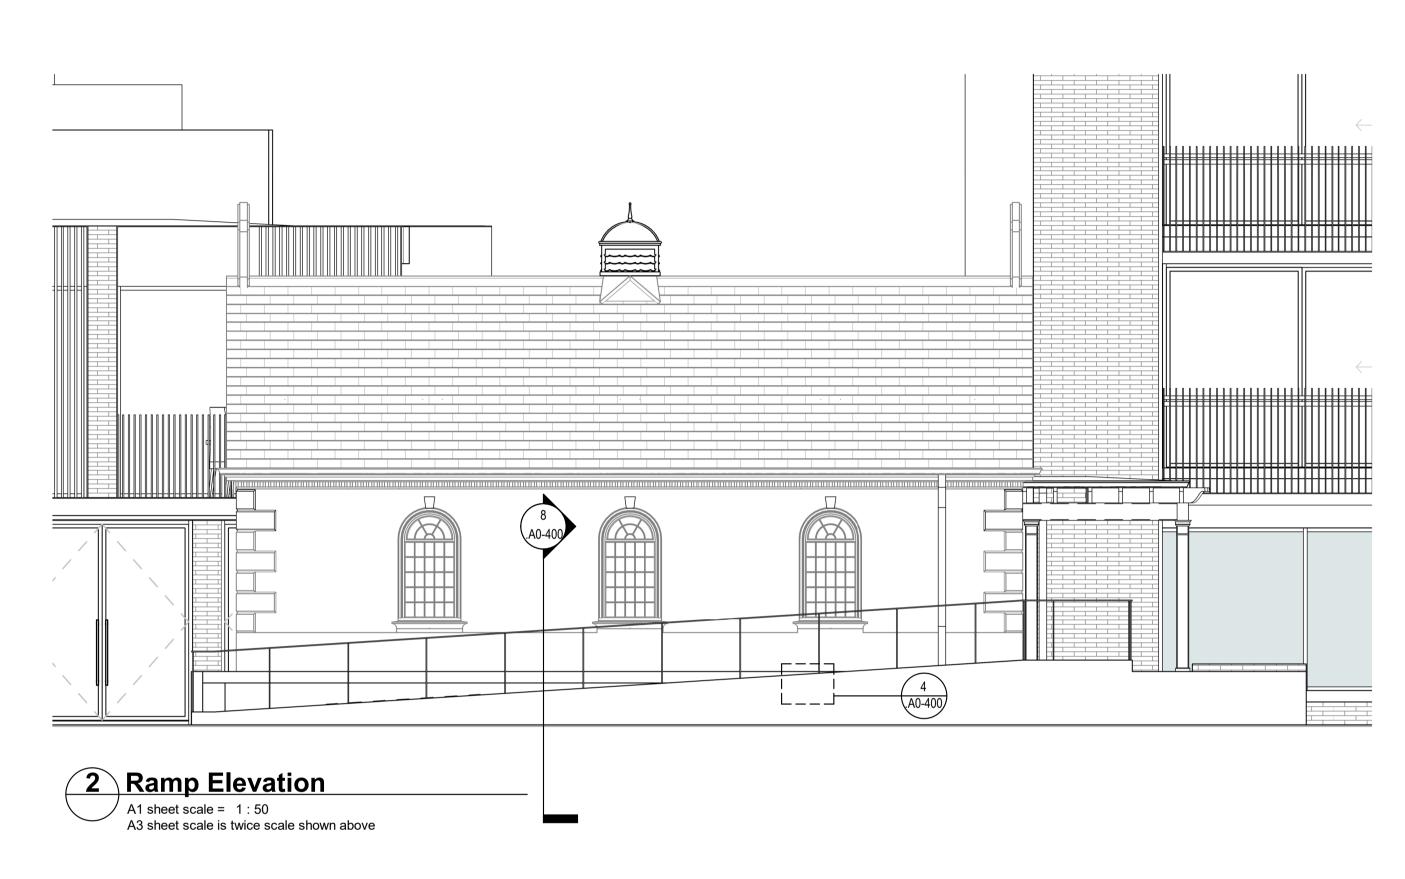

## 5 Handrail Support Detail A1 sheet scale = 1:5

A1 sheet scale = 1:5
A3 sheet scale is twice scale shown above

8 Cross Section through Ramp
A1 sheet scale = 1:20
A3 sheet scale is twice scale shown above