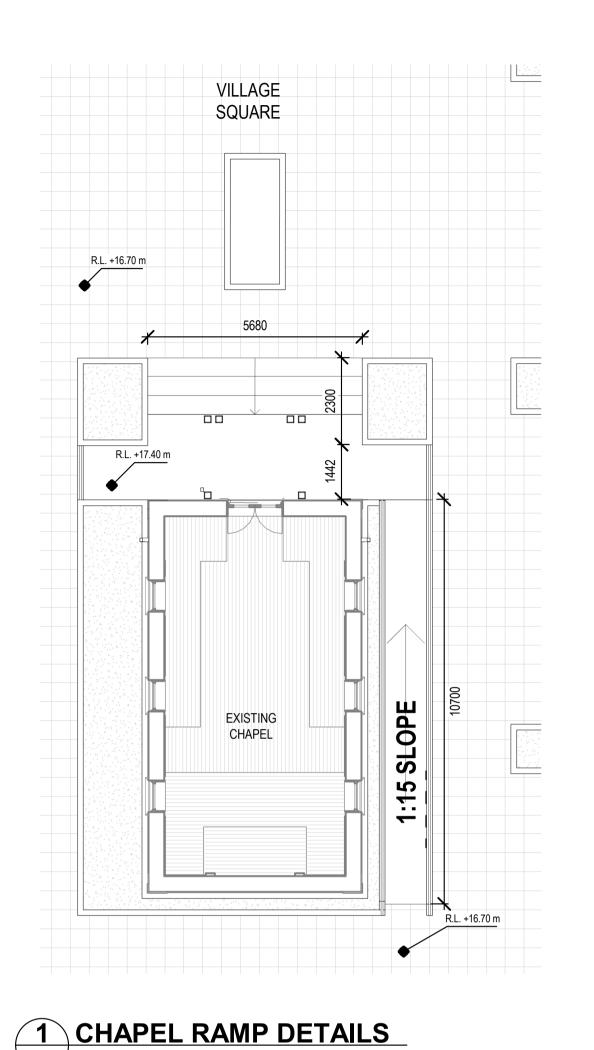

A1 sheet scale = 1 : 100

A3 sheet scale is twice scale shown above









## A1 sheet scale = 1:5 A3 sheet scale is twice scale shown above



## 5 Handrail Support Detail A1 sheet scale = 1:5

A1 sheet scale = 1:5
A3 sheet scale is twice scale shown above



8 Cross Section through Ramp
A1 sheet scale = 1:20
A3 sheet scale is twice scale shown above

All dimension to be verified on site before producing shop drawings or commencing any work.

Do not scale. The copyright of this drawing remains with Warren and Mahoney Architects Ltd.

Revision

A 02/007/2 Planters enlarged

Note

Client —

— Ryman Healthcare Ltd

Warren and Mahoney Architects New Zealand Ltd

254 Montreal Street
PO Box 25086
Christchurch 8011
New Zealand
Phone + 64 3 961 5926

Registered Architects and Designers