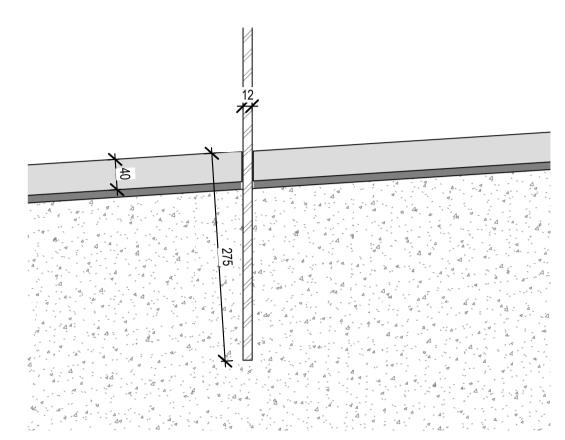

3 Detail Handrail post connection

A1 sheet scale = 1:5

A3 sheet scale is twice scale shown above

A1 sheet scale = 1:5
A3 sheet scale is twice scale shown above

A1 sheet scale = 1:5
A3 sheet scale is twice scale shown above