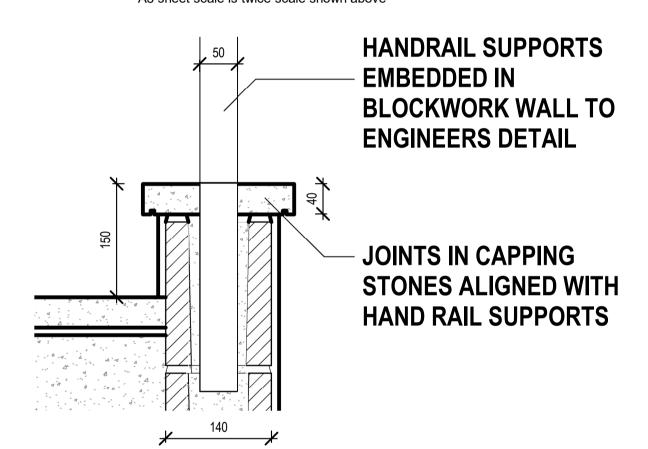

## 5 Handrail Support Detail A1 sheet scale = 1:5

A1 sheet scale = 1:5
A3 sheet scale is twice scale shown above

8 Cross Section through Ramp
A1 sheet scale = 1:20
A3 sheet scale is twice scale shown above