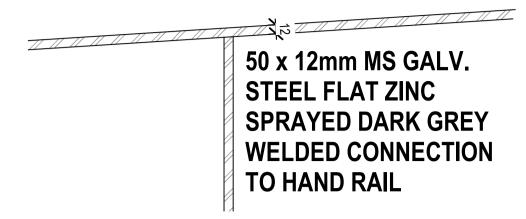

3 Detail Handrail post connection

A1 sheet scale = 1:5

A3 sheet scale is twice scale shown above

A1 sheet scale = 1:5
A3 sheet scale is twice scale shown above

A1 sheet scale = 1:5
A3 sheet scale is twice scale shown above