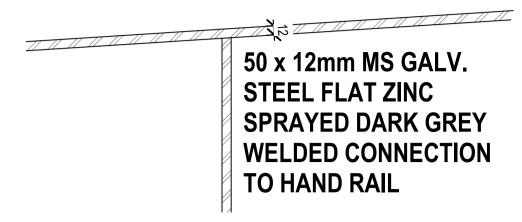

3 Detail Handrail post connection

A1 sheet scale = 1:5

A3 sheet scale is twice scale shown above

A1 sheet scale = 1:5
A3 sheet scale is twice scale shown above

A1 sheet scale = 1:5
A3 sheet scale is twice scale shown above