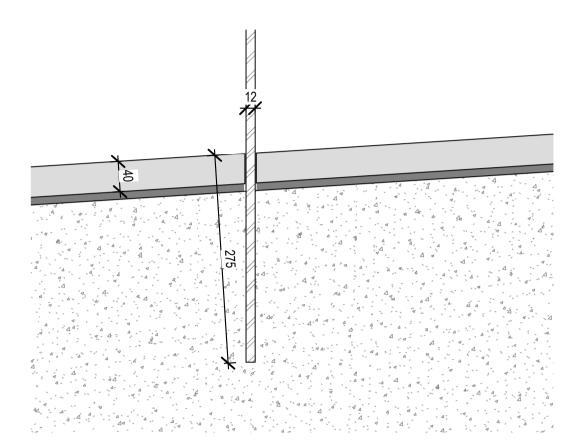

## 5 Handrail Support Detail A1 sheet scale = 1:5

A1 sheet scale = 1:5
A3 sheet scale is twice scale shown above

8 Cross Section through Ramp
A1 sheet scale = 1:20
A3 sheet scale is twice scale shown above