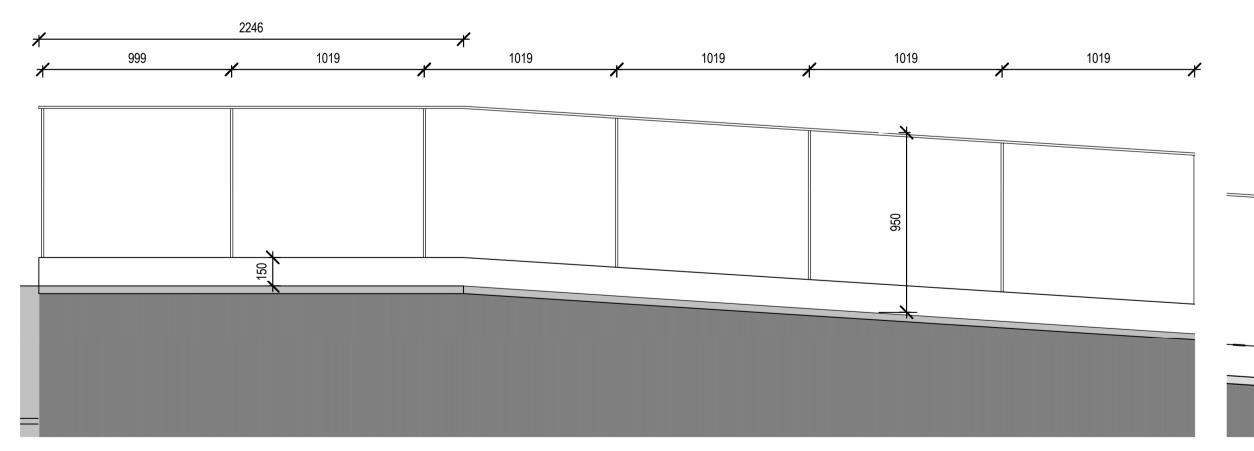

Drawing No Rev -.S01 .A0-400

**」 Ⅲ WARREN AND MAHONEY**®

A1 sheet scale = 1:20
A3 sheet scale is twice scale shown above

7 Hand rail on ramp

A1 sheet scale = 1:20
A3 sheet scale is twice scale shown above