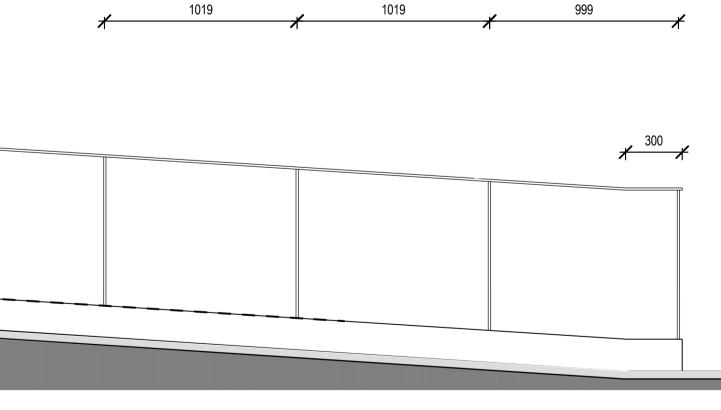

3 Detail Handrail post connection

A1 sheet scale = 1:5

A3 sheet scale is twice scale shown above

A1 sheet scale = 1:5
A3 sheet scale is twice scale shown above

A1 sheet scale = 1:5
A3 sheet scale is twice scale shown above