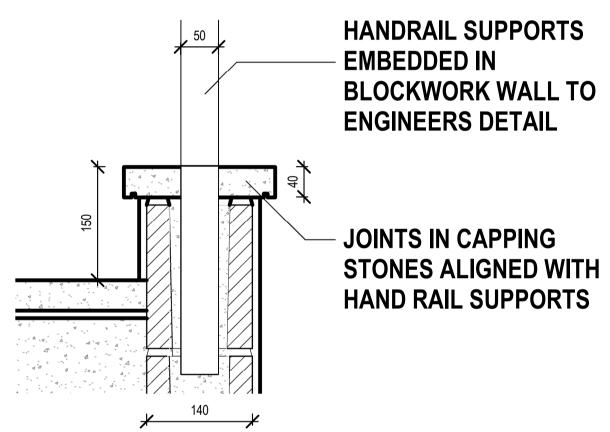

## 5 Handrail Support Detail A1 sheet scale = 1:5

A1 sheet scale = 1:5
A3 sheet scale is twice scale shown above

8 Cross Section through Ramp
A1 sheet scale = 1:20
A3 sheet scale is twice scale shown above