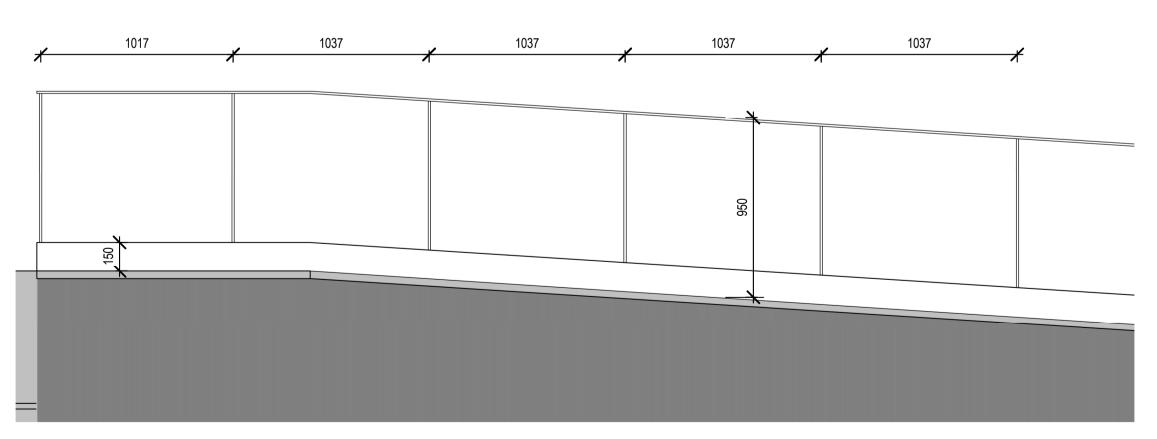

Drawing No Rev -.S01 .A0-400

**」 Ⅲ WARREN AND MAHONEY**®

A1 sheet scale = 1:20
A3 sheet scale is twice scale shown above

7 Hand rail on ramp

A1 sheet scale = 1:20
A3 sheet scale is twice scale shown above