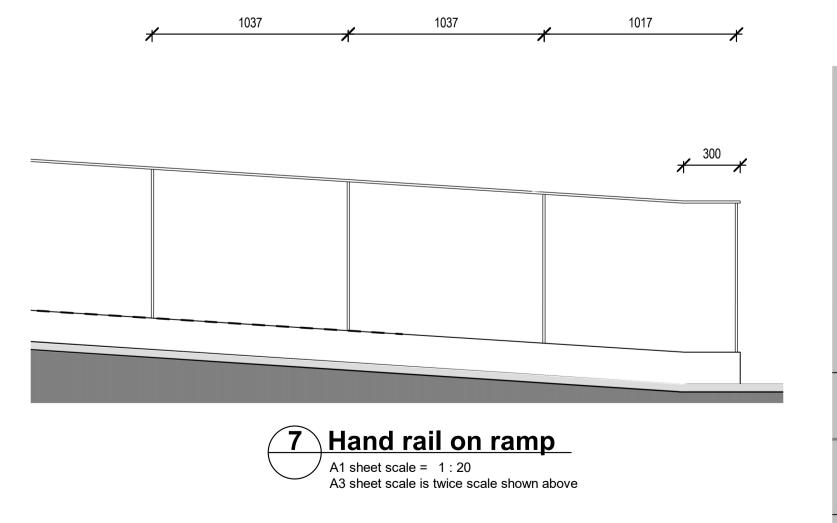

Drawing No Rev -.S01 .A0-400

**」 Ⅲ WARREN AND MAHONEY**®

A1 sheet scale = 1:20
A3 sheet scale is twice scale shown above

7 Hand rail on ramp

A1 sheet scale = 1:20
A3 sheet scale is twice scale shown above