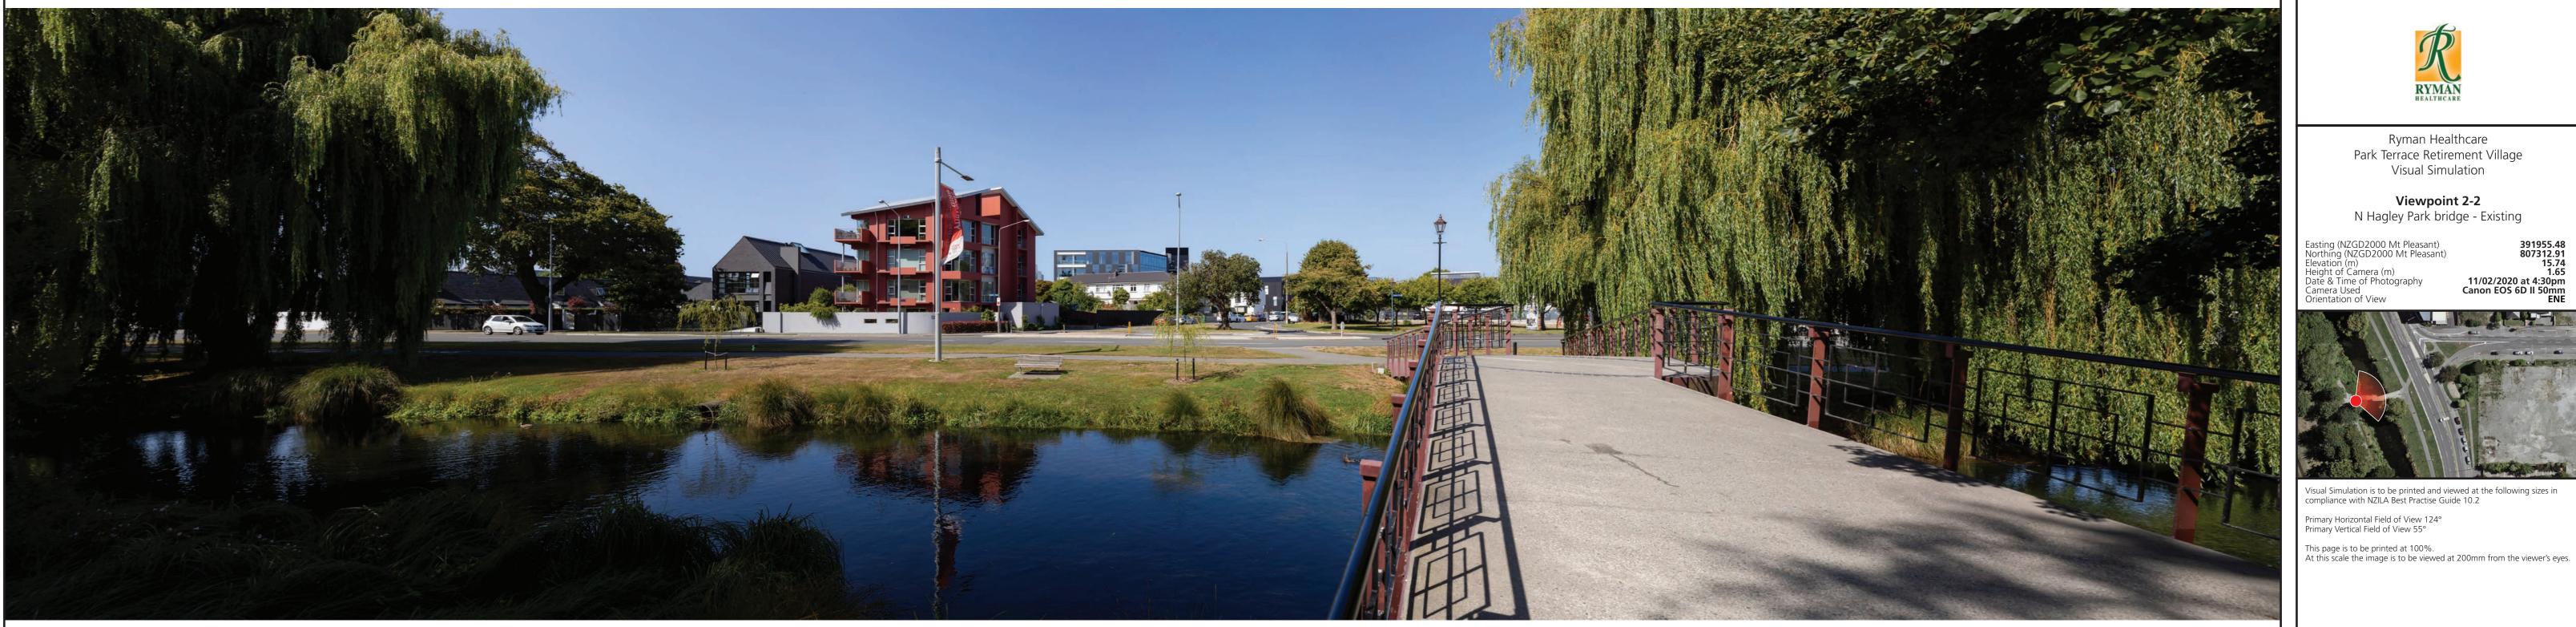

Viewpoint 2-1 Park Terrace across from George Hotel - Existing

Viewpoint 2-1 Park Terrace across from George Hotel - Proposed - Site 2

Viewpoint 2-2 N Hagley Park East side of bridge - Existing

Viewpoint 2-2 N Hagley Park East side of bridge - Proposed - Site 2