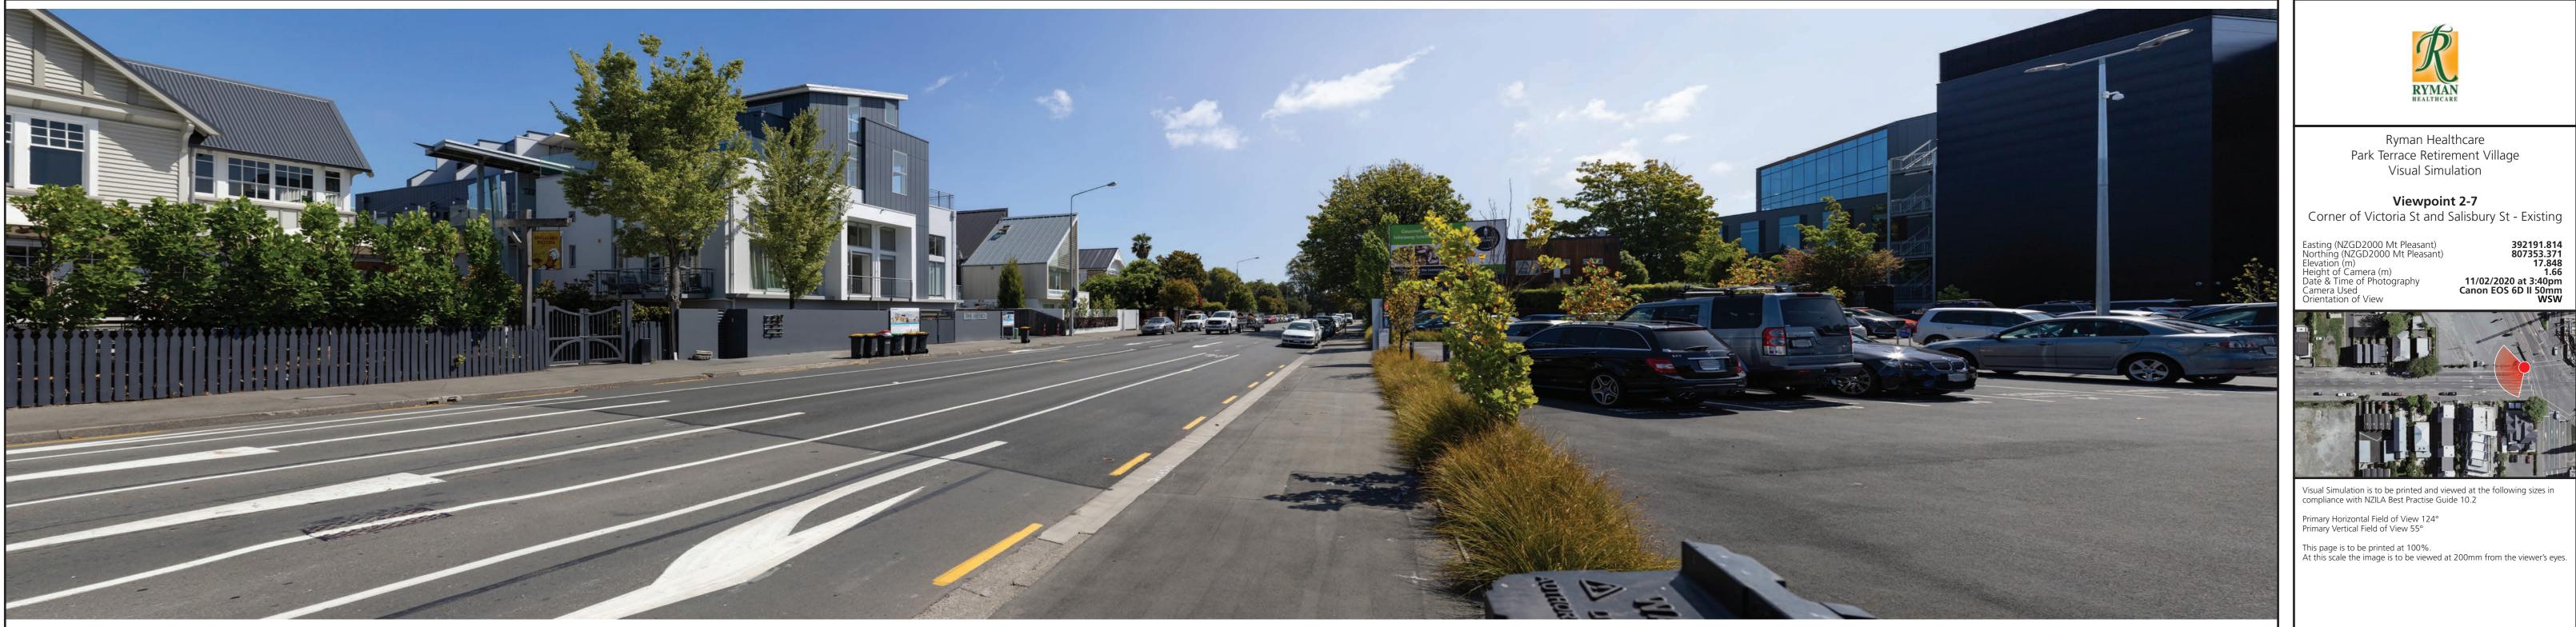

View at 200mm when printed at 100%

Viewpoint 2-7 Corner of Victoria St and Salisbury St - Existing

View at 200mm when printed at 100%

Viewpoint 2-7 Corner of Victoria St and Salisbury St - Proposed - Site 2