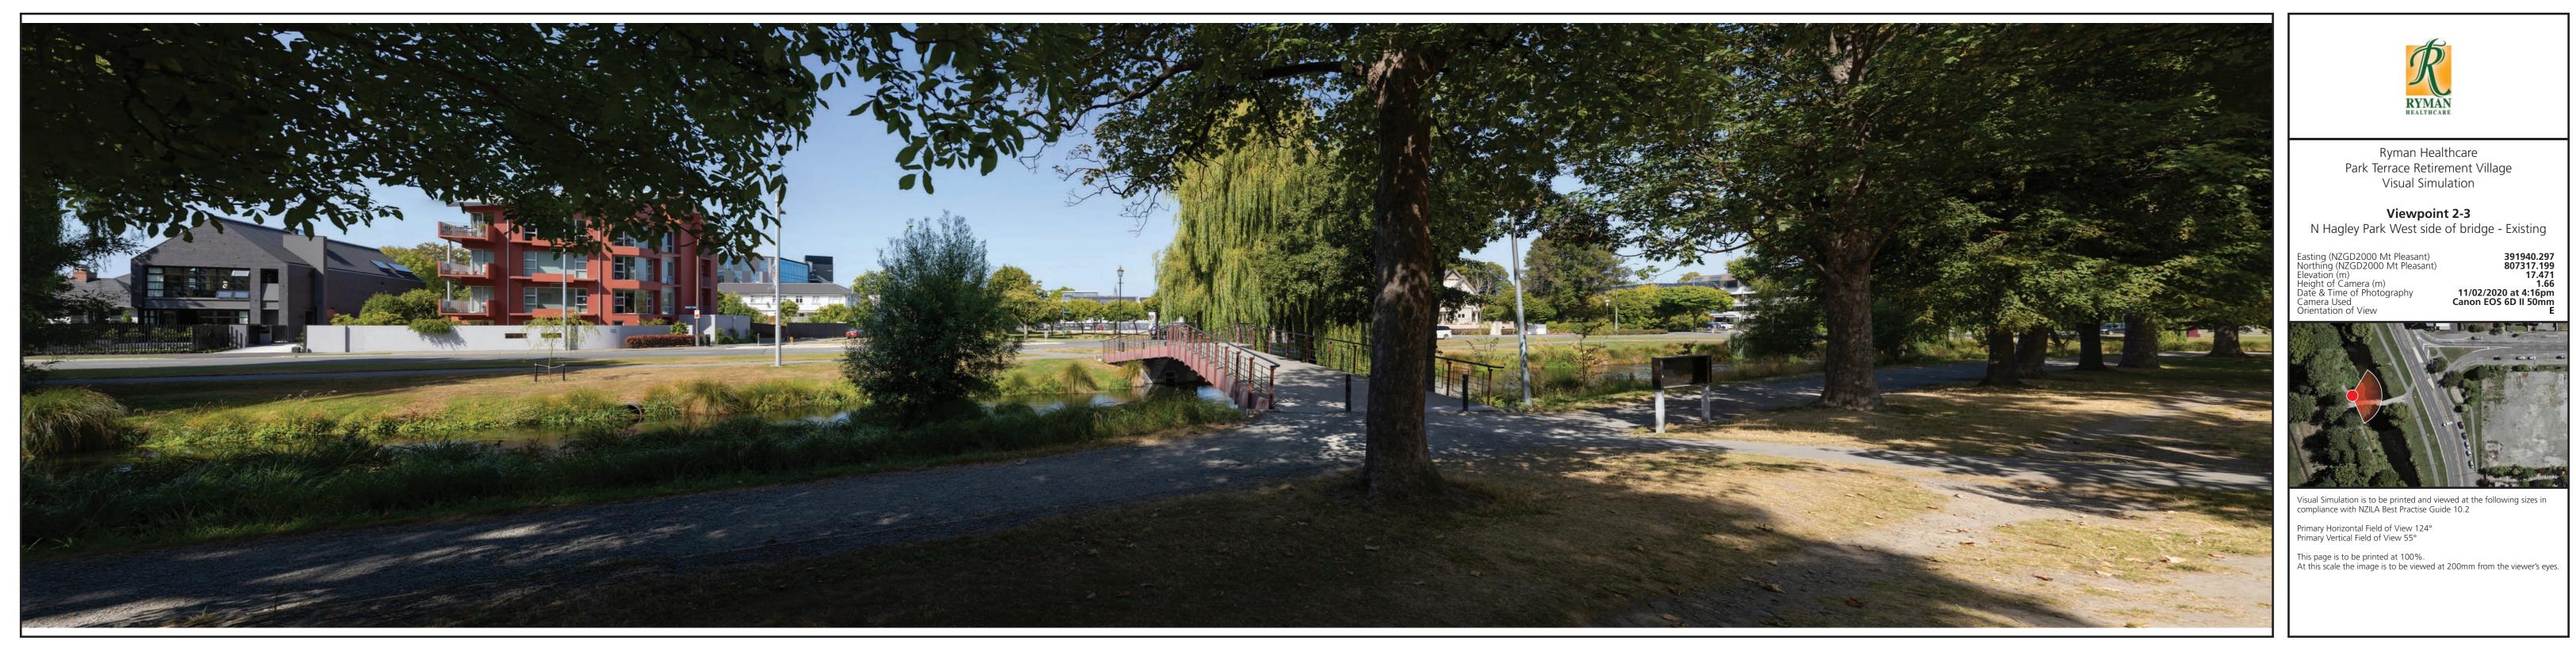

Viewpoint 2-3 N Hagley Park West side of bridge - Existing

Viewpoint 2-3 N Hagley Park West side of bridge - Proposed - Site 2

Viewpoint 2-4 N Hagley Park across from 82 Park Terrace - Existing

View at 200mm when printed at 100%