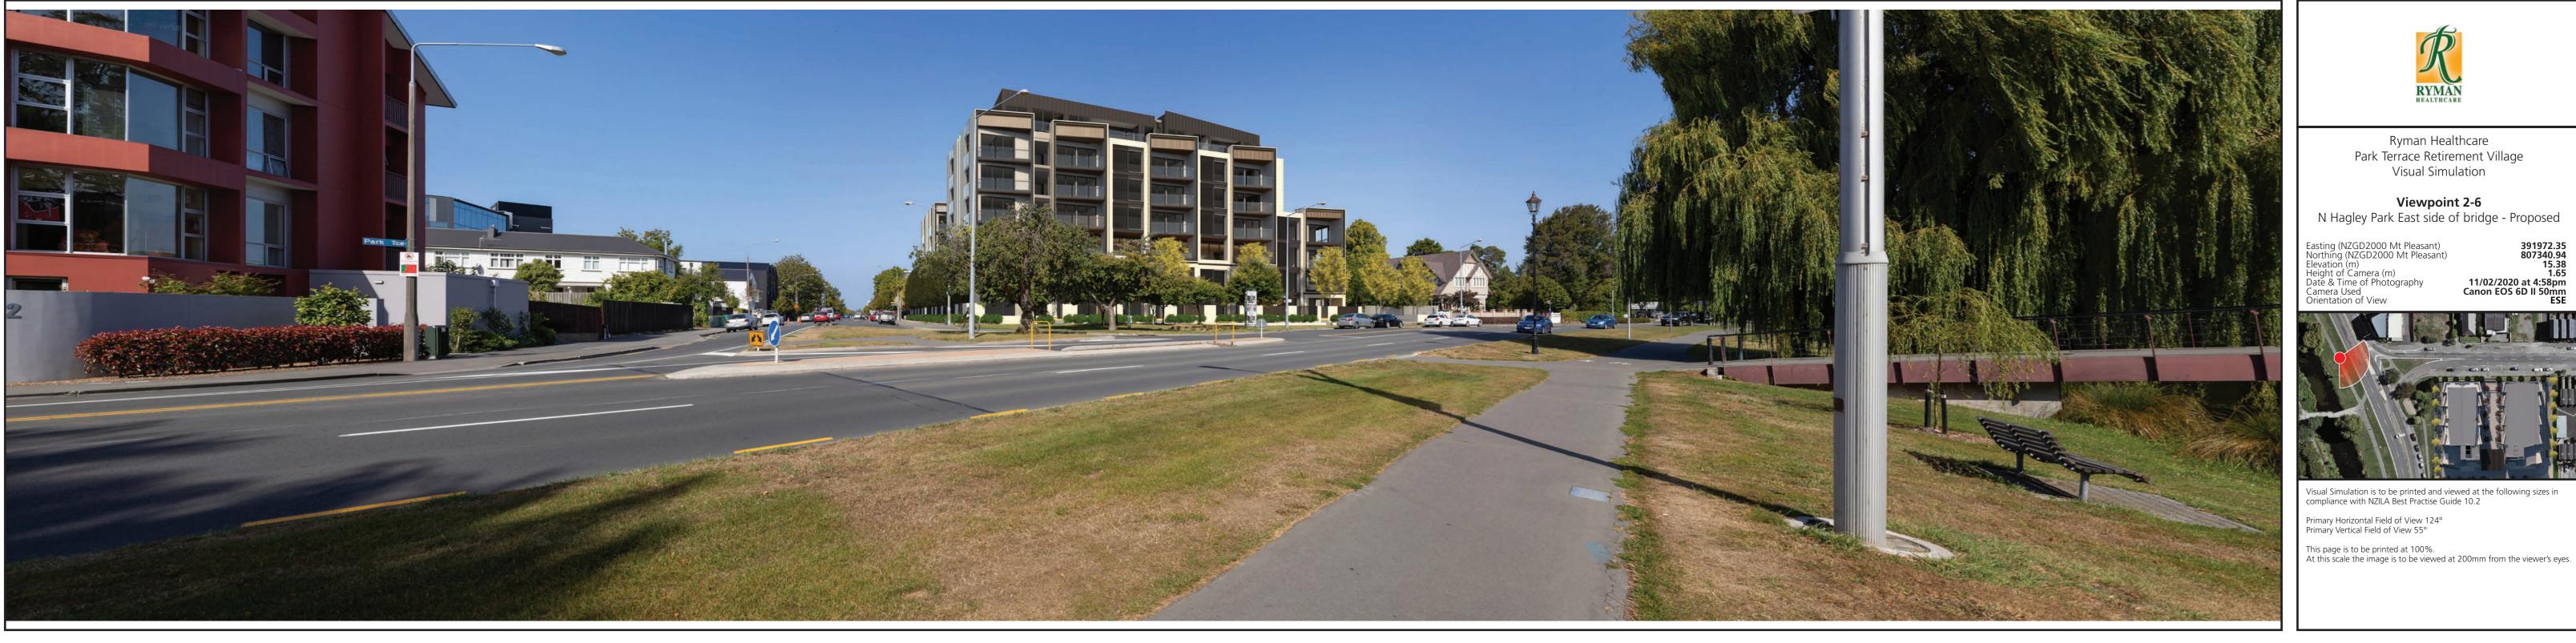

## Viewpoint 2-5 82 Park Terrace - Existing

Viewpoint 2-5 82 Park Terrace - Proposed - Site 2

Viewpoint 2-6 N Hagley Park East side of bridge - Existing

View at 200mm when printed at 100%

Viewpoint 2-6 N Hagley Park East side of bridge - Proposed - Site 2