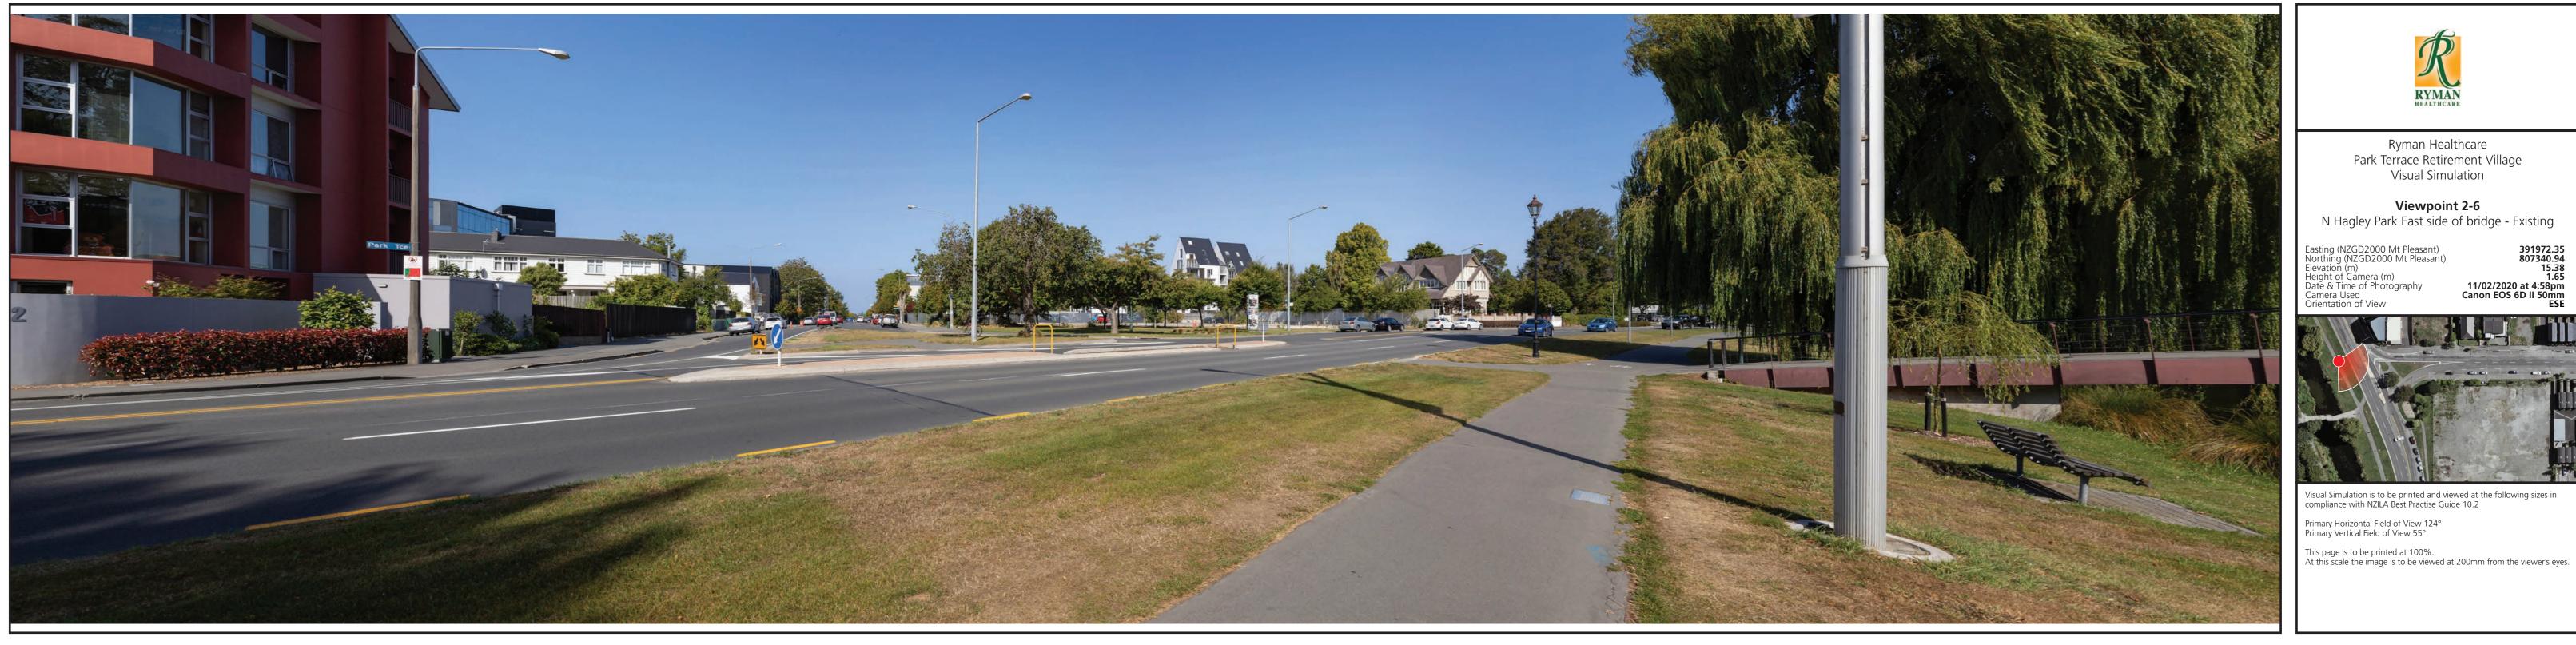

## Viewpoint 2-5 82 Park Terrace - Existing

Viewpoint 2-5 82 Park Terrace - Proposed - Site 2

Viewpoint 2-6 N Hagley Park East side of bridge - Existing

View at 200mm when printed at 100%

Viewpoint 2-6 N Hagley Park East side of bridge - Proposed - Site 2