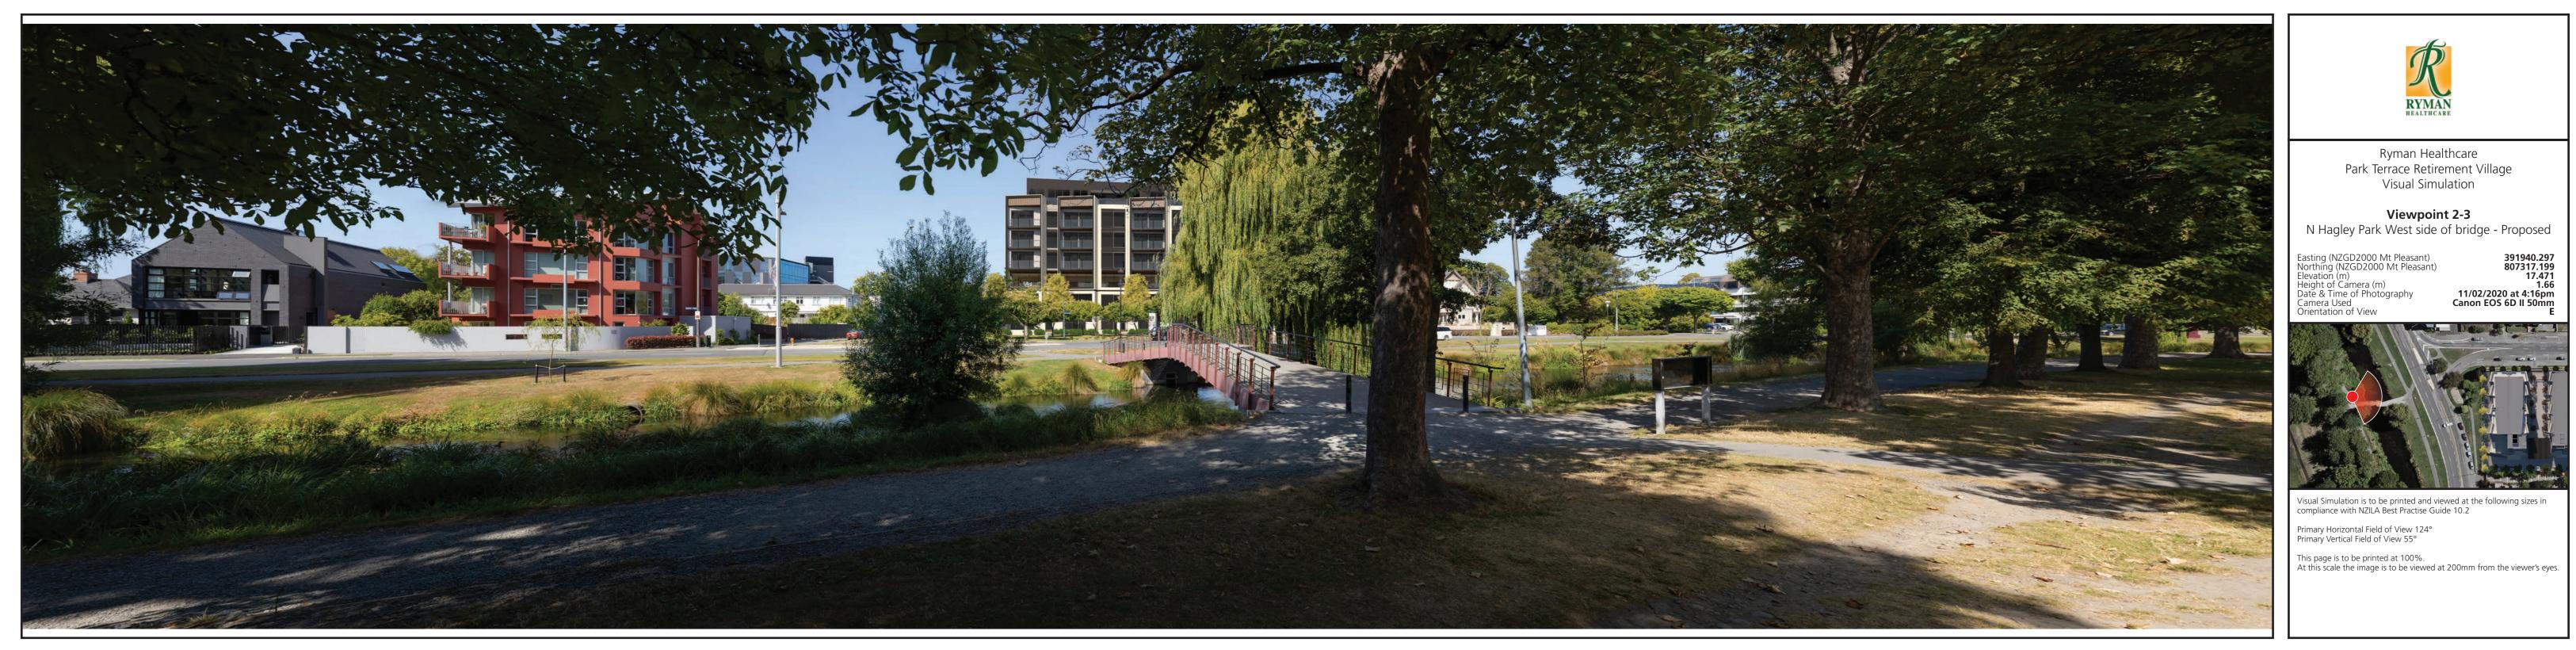

Viewpoint 2-3 N Hagley Park West side of bridge - Existing

Viewpoint 2-3 N Hagley Park West side of bridge - Proposed - Site 2

Viewpoint 2-4 N Hagley Park across from 82 Park Terrace - Existing

View at 200mm when printed at 100%