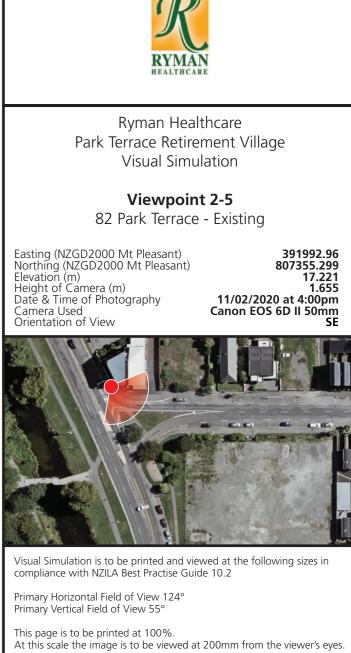

## Viewpoint 2-5 82 Park Terrace - Existing

Viewpoint 2-5 82 Park Terrace - Proposed - Site 2

Viewpoint 2-6 N Hagley Park East side of bridge - Existing

View at 200mm when printed at 100%

Viewpoint 2-6 N Hagley Park East side of bridge - Proposed - Site 2