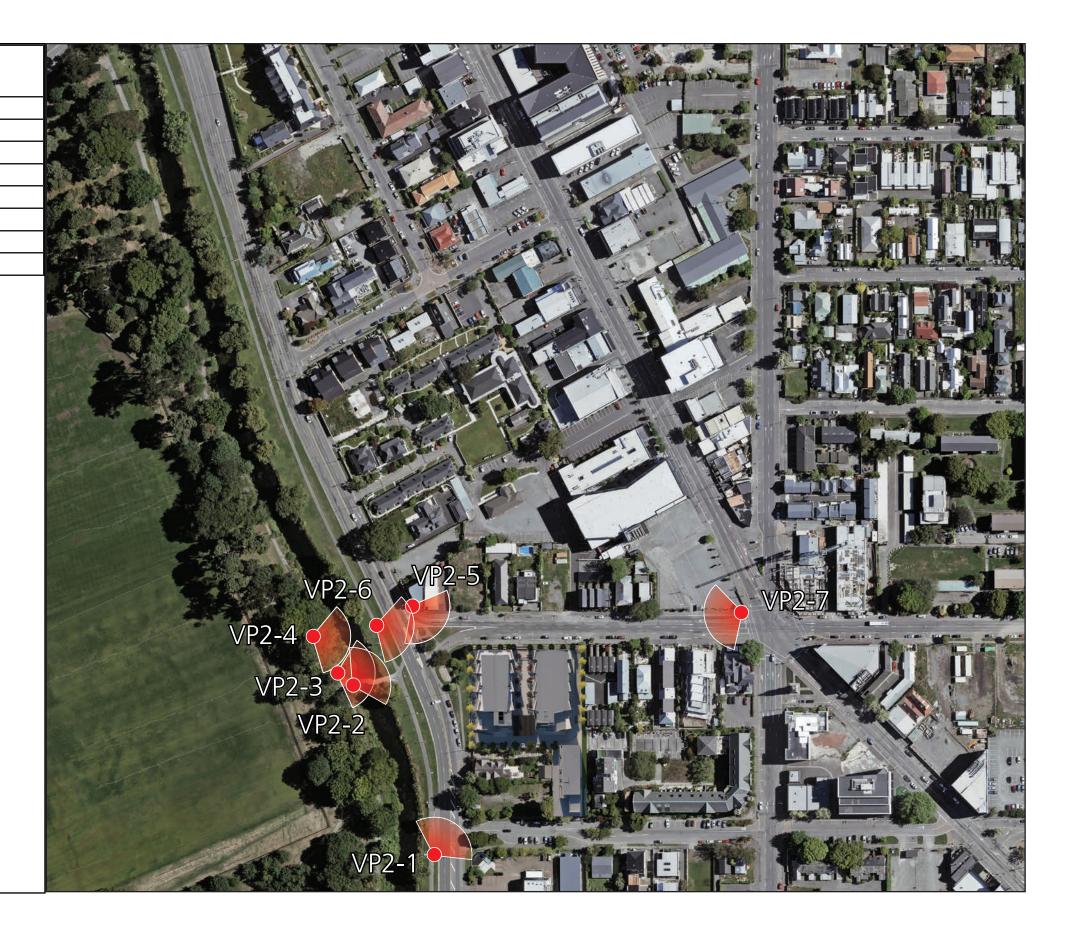

## Site 2 - Peterborough Street

| VP#           |                                           |
|---------------|-------------------------------------------|
| Viewpoint 2-1 | Park Terrace across from George Hotel     |
| Viewpoint 2-2 | N Hagley Park Bridge                      |
| Viewpoint 2-3 | N Hagley Park West side of bridge         |
| Viewpoint 2-4 | N Hagley Park across from 82 Park Terrace |
| Viewpoint 2-5 | 82 Park Terrace                           |
| Viewpoint 2-6 | N Hagley Park East side of bridge         |
| Viewpoint 2-7 | Corner of Victoria St and Salisbury St    |