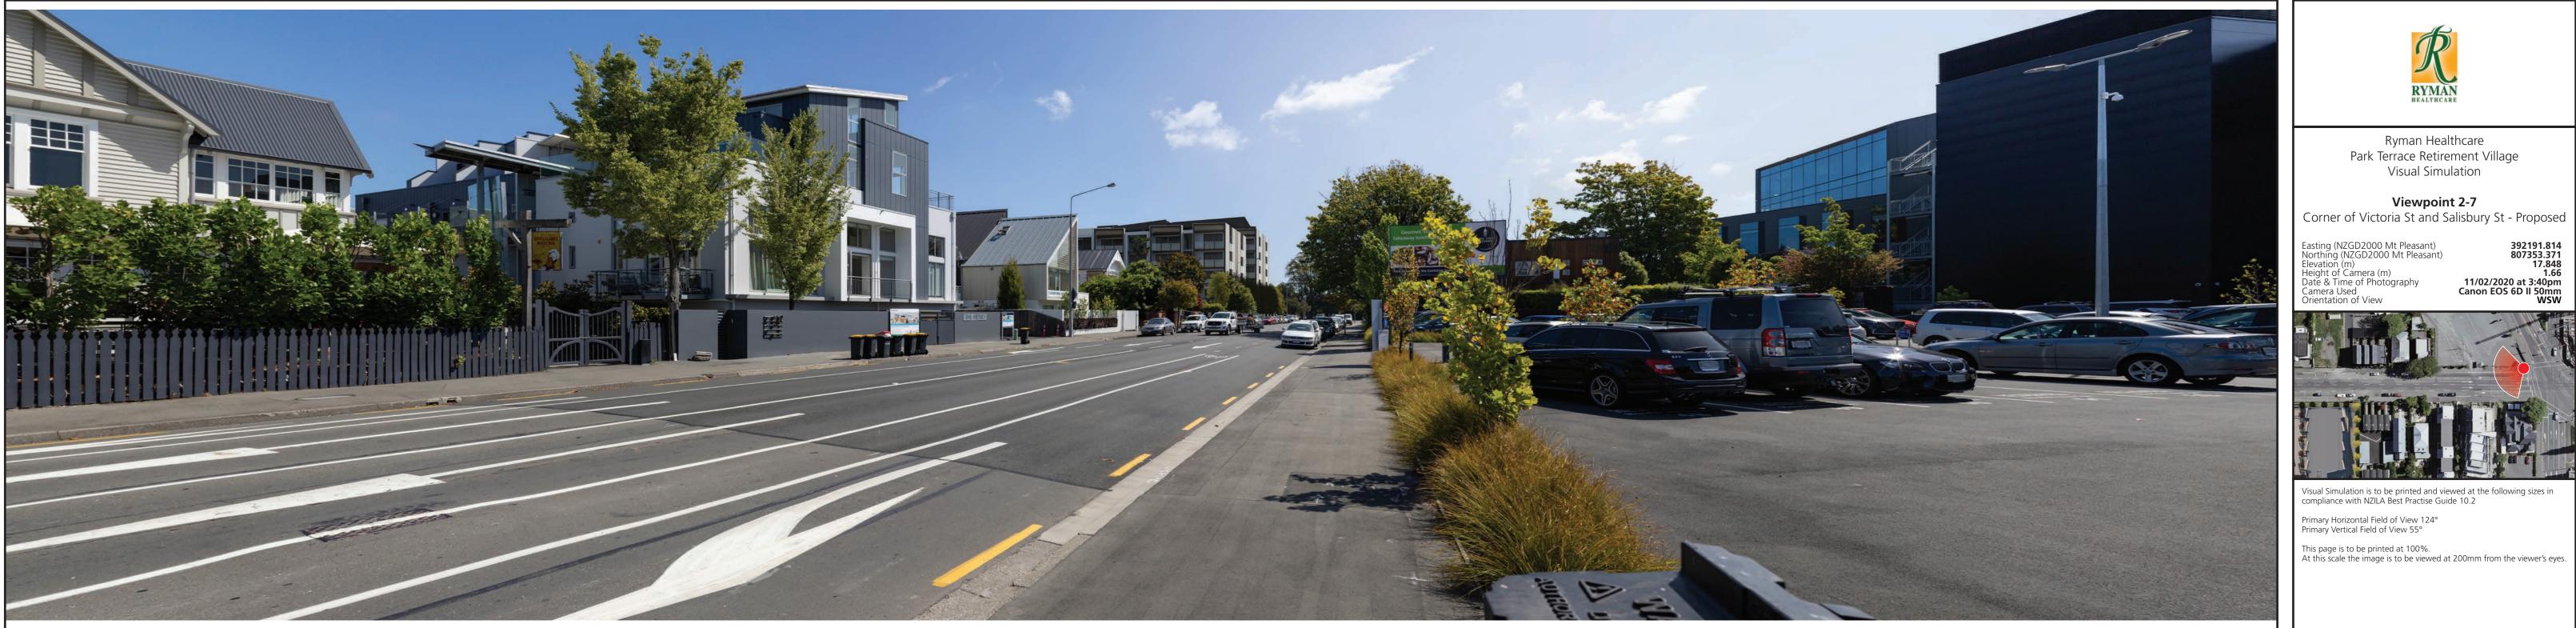

View at 200mm when printed at 100%

Viewpoint 2-7 Corner of Victoria St and Salisbury St - Existing

View at 200mm when printed at 100%

Viewpoint 2-7 Corner of Victoria St and Salisbury St - Proposed - Site 2