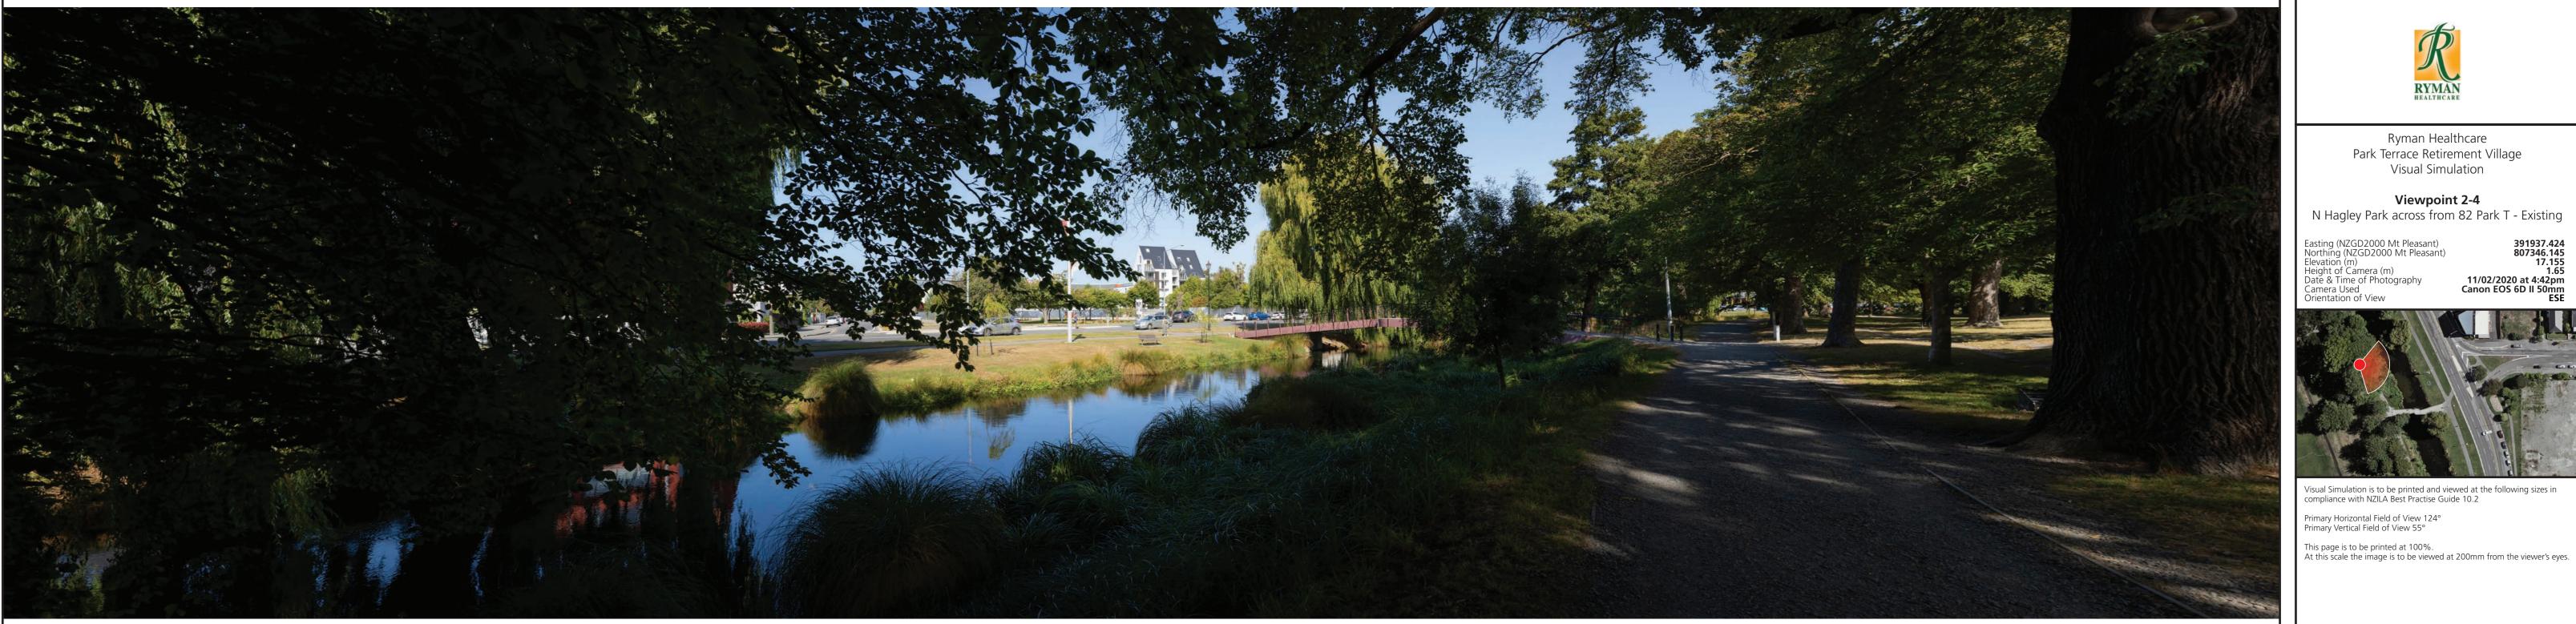

Viewpoint 2-3 N Hagley Park West side of bridge - Existing

Viewpoint 2-3 N Hagley Park West side of bridge - Proposed - Site 2

Viewpoint 2-4 N Hagley Park across from 82 Park Terrace - Existing

View at 200mm when printed at 100%

Viewpoint 2-4 N Hagley Park across from 82 Park Terrace - Proposed - Site 2

View at 200mm when printed at 100%