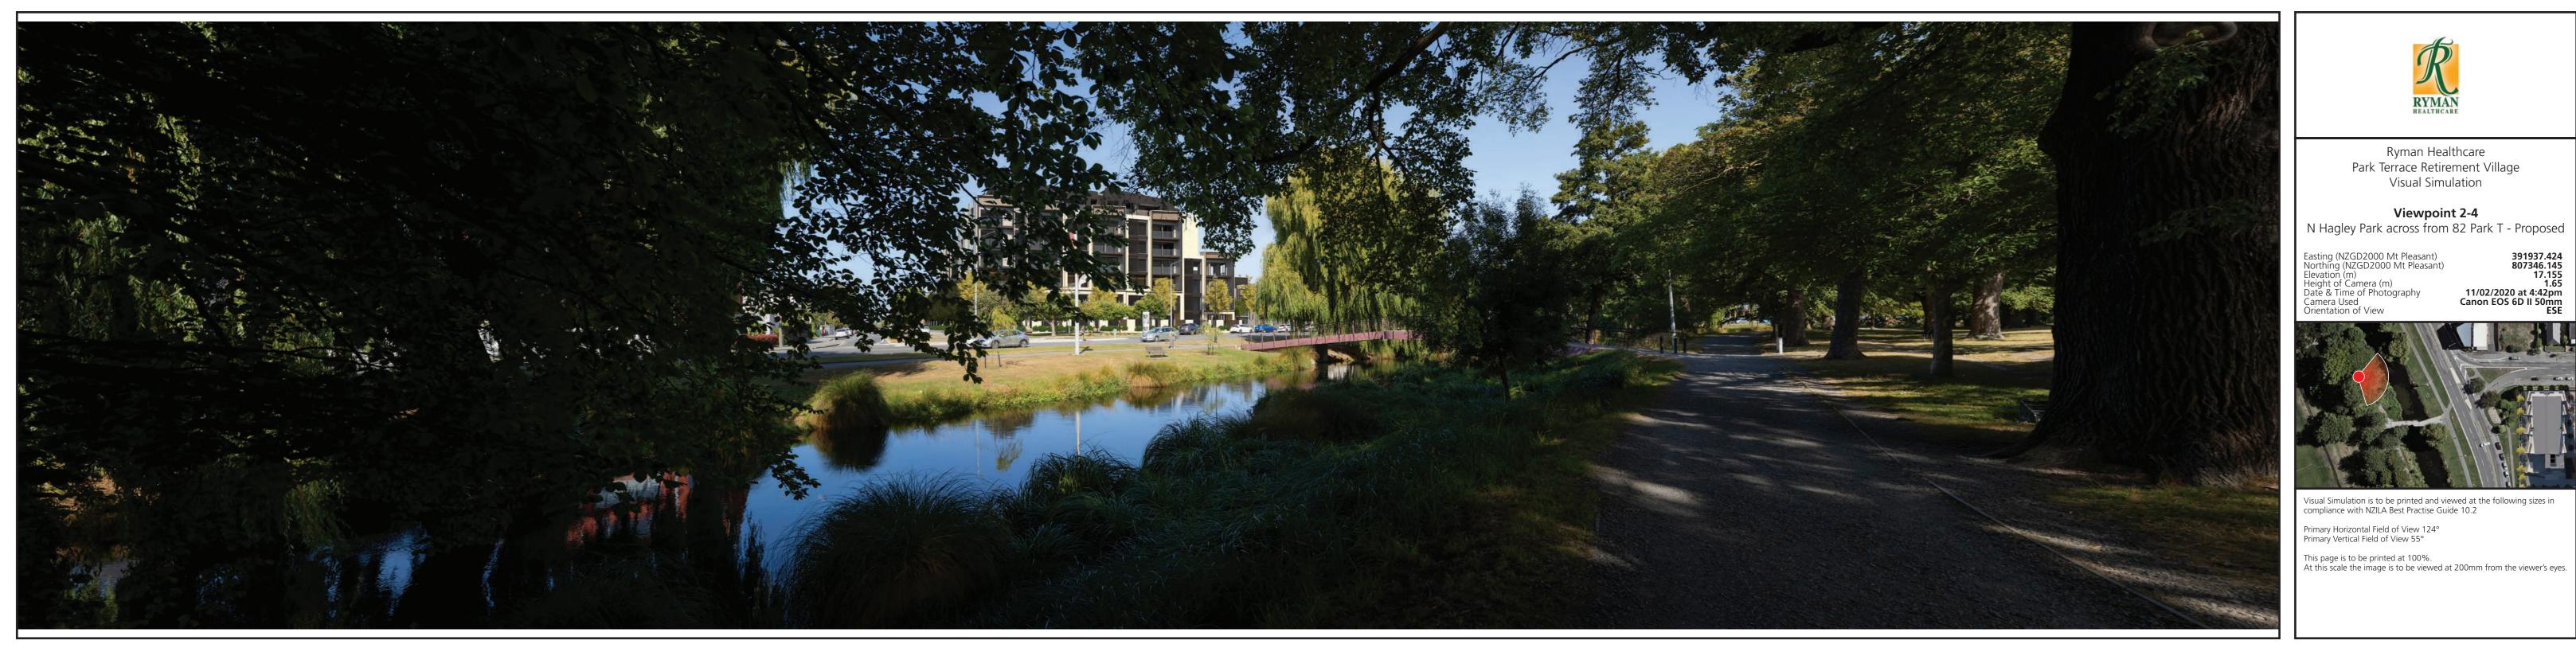

Viewpoint 2-4 N Hagley Park across from 82 Park Terrace - Proposed - Site 2

View at 200mm when printed at 100%