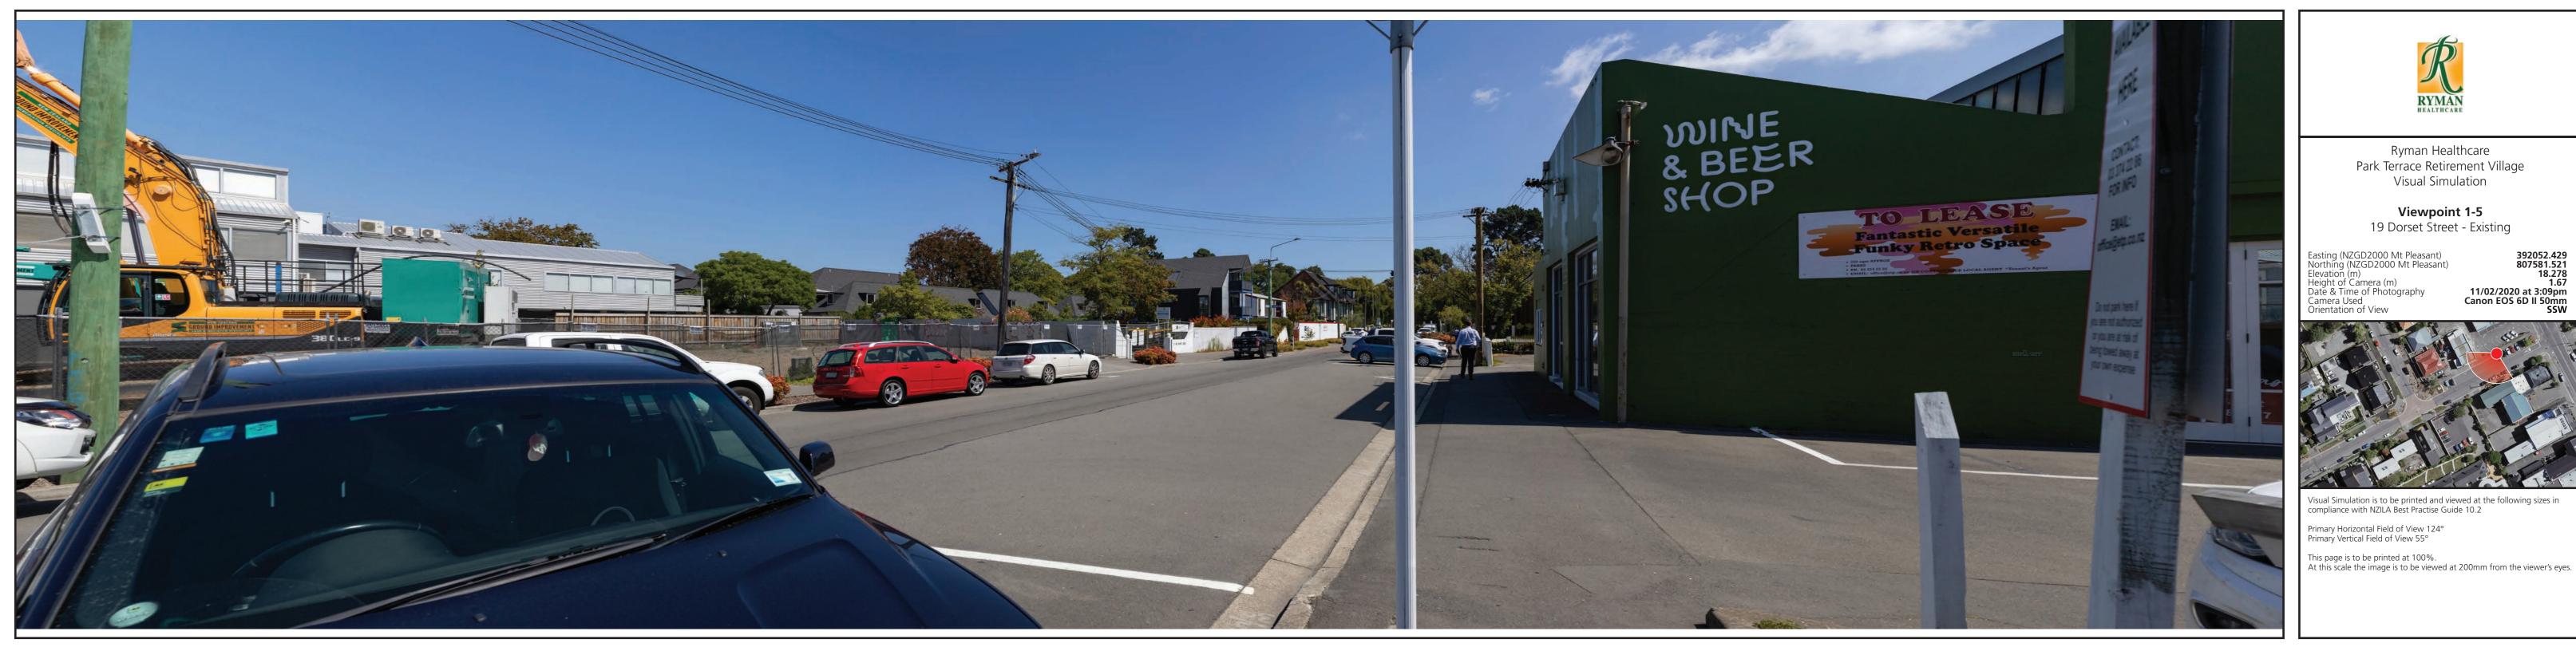

## Viewpoint 1-5 19 Dorset Street - Existing

View at 200mm when printed at 100%

Viewpoint 1-5 19 Dorset Street - Proposed - Site 1

Viewpoint 1-6 104 Victoria Street - Existing

View at 200mm when printed at 100%