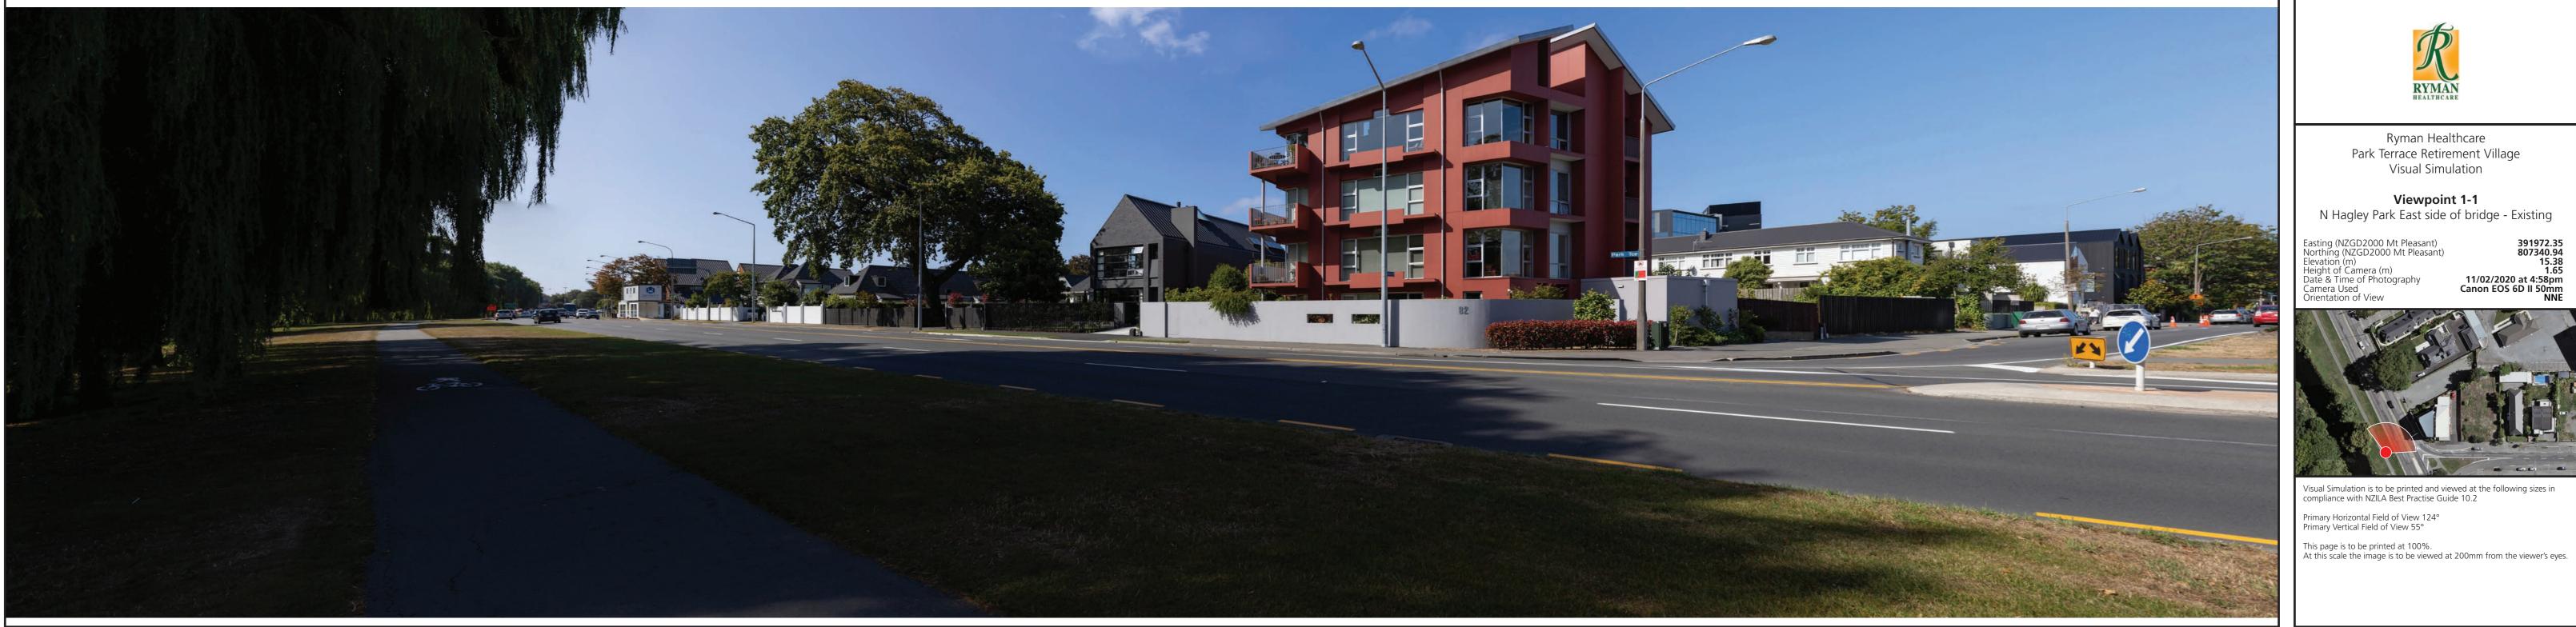

Viewpoint 1-1 N Hagley Park East side of bridge - Existing

View at 200mm when printed at 100%

Viewpoint 1-1 N Hagley Park East side of bridge - Proposed - Site 1

| Easting (NZGD2000 Mt Pleasant)  |
|---------------------------------|
| Northing (NZGD2000 Mt Pleasant) |
| Elevation (m)                   |
| Height of Cámera (m)            |
| Date & Time of Photography      |
| Camera Used                     |
| Orientation of View             |