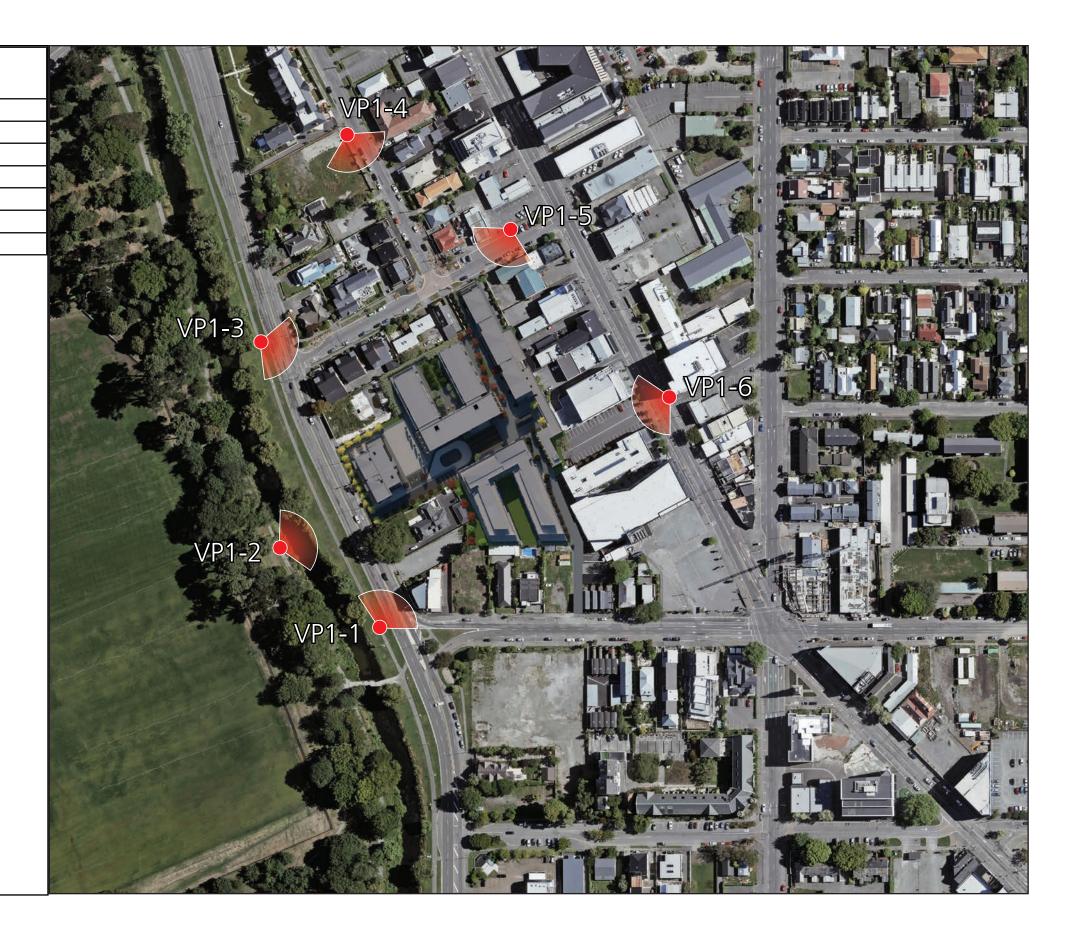

| Site 1 - Bishops Park |                                            |
|-----------------------|--------------------------------------------|
| VP#                   |                                            |
| Viewpoint 1-1         | N Hagley Park East side of bridge          |
| Viewpoint 1-2         | N Hagley Park across from 100 Park Terrace |
| Viewpoint 1-3         | N Hagley Park across from 112 Park Terrace |
| Viewpoint 1-4         | 15 Dublin Street                           |
| Viewpoint 1-5         | 19 Dorset Street                           |
| Viewpoint 1-6         | 104 Victoria Street                        |