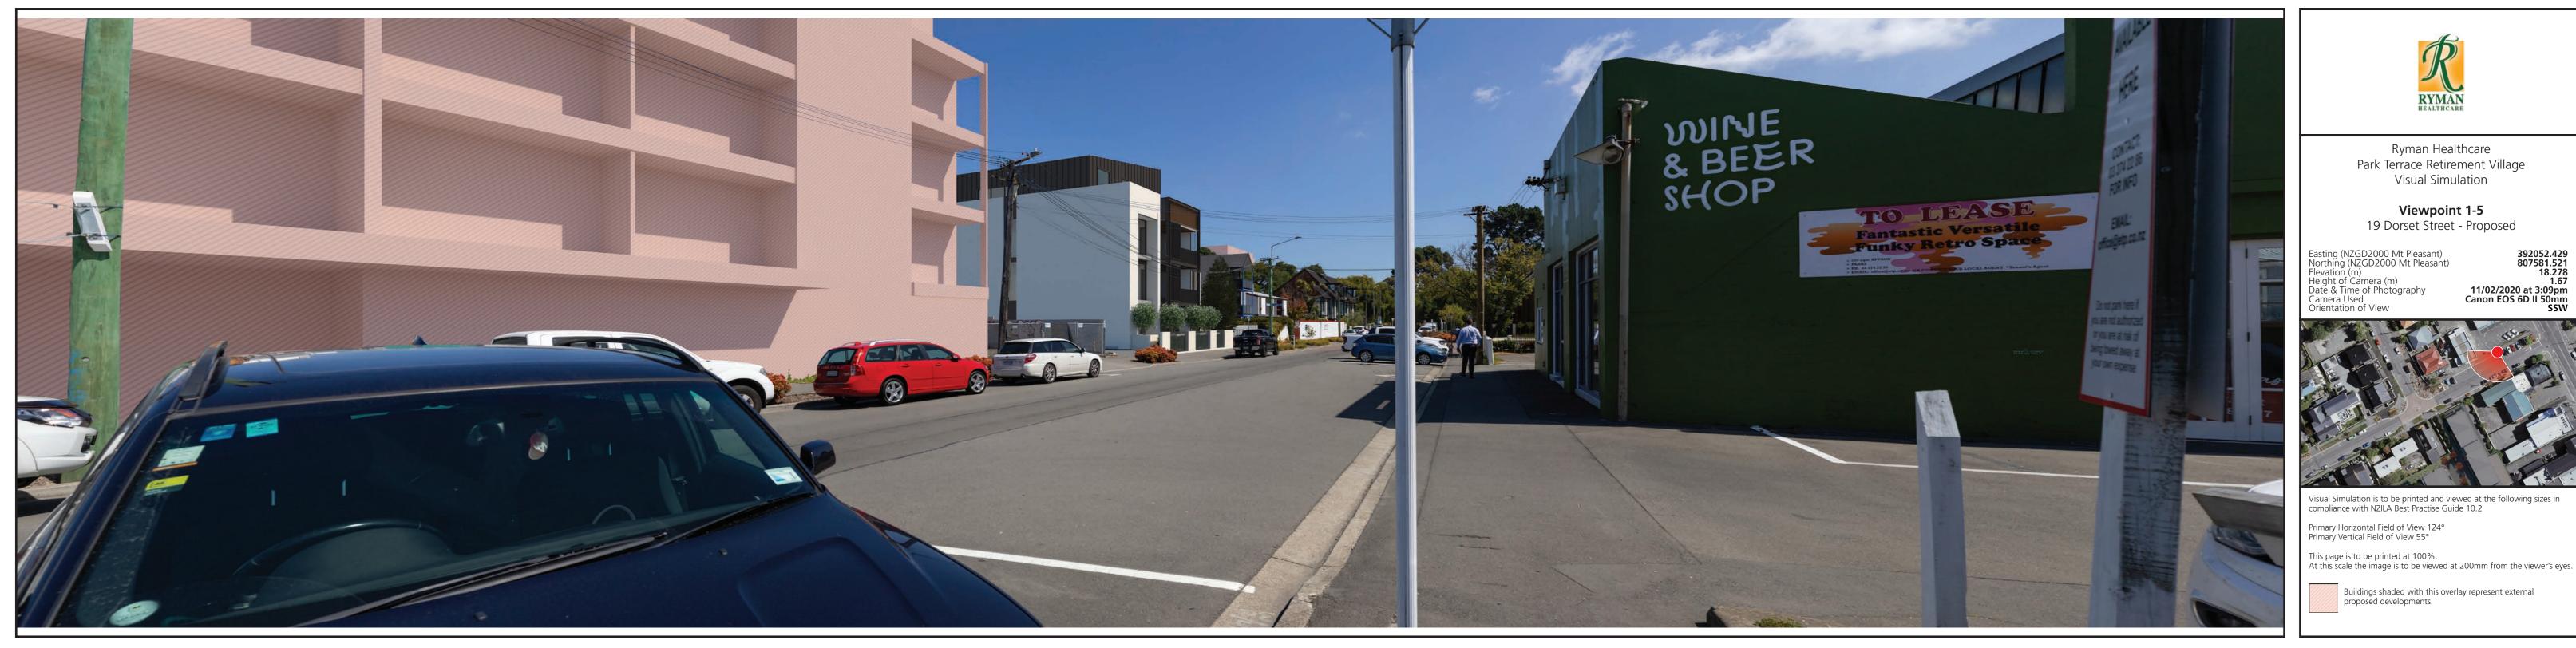

## Viewpoint 1-5 19 Dorset Street - Existing

View at 200mm when printed at 100%

Viewpoint 1-5 19 Dorset Street - Proposed - Site 1

Viewpoint 1-6 104 Victoria Street - Existing

View at 200mm when printed at 100%