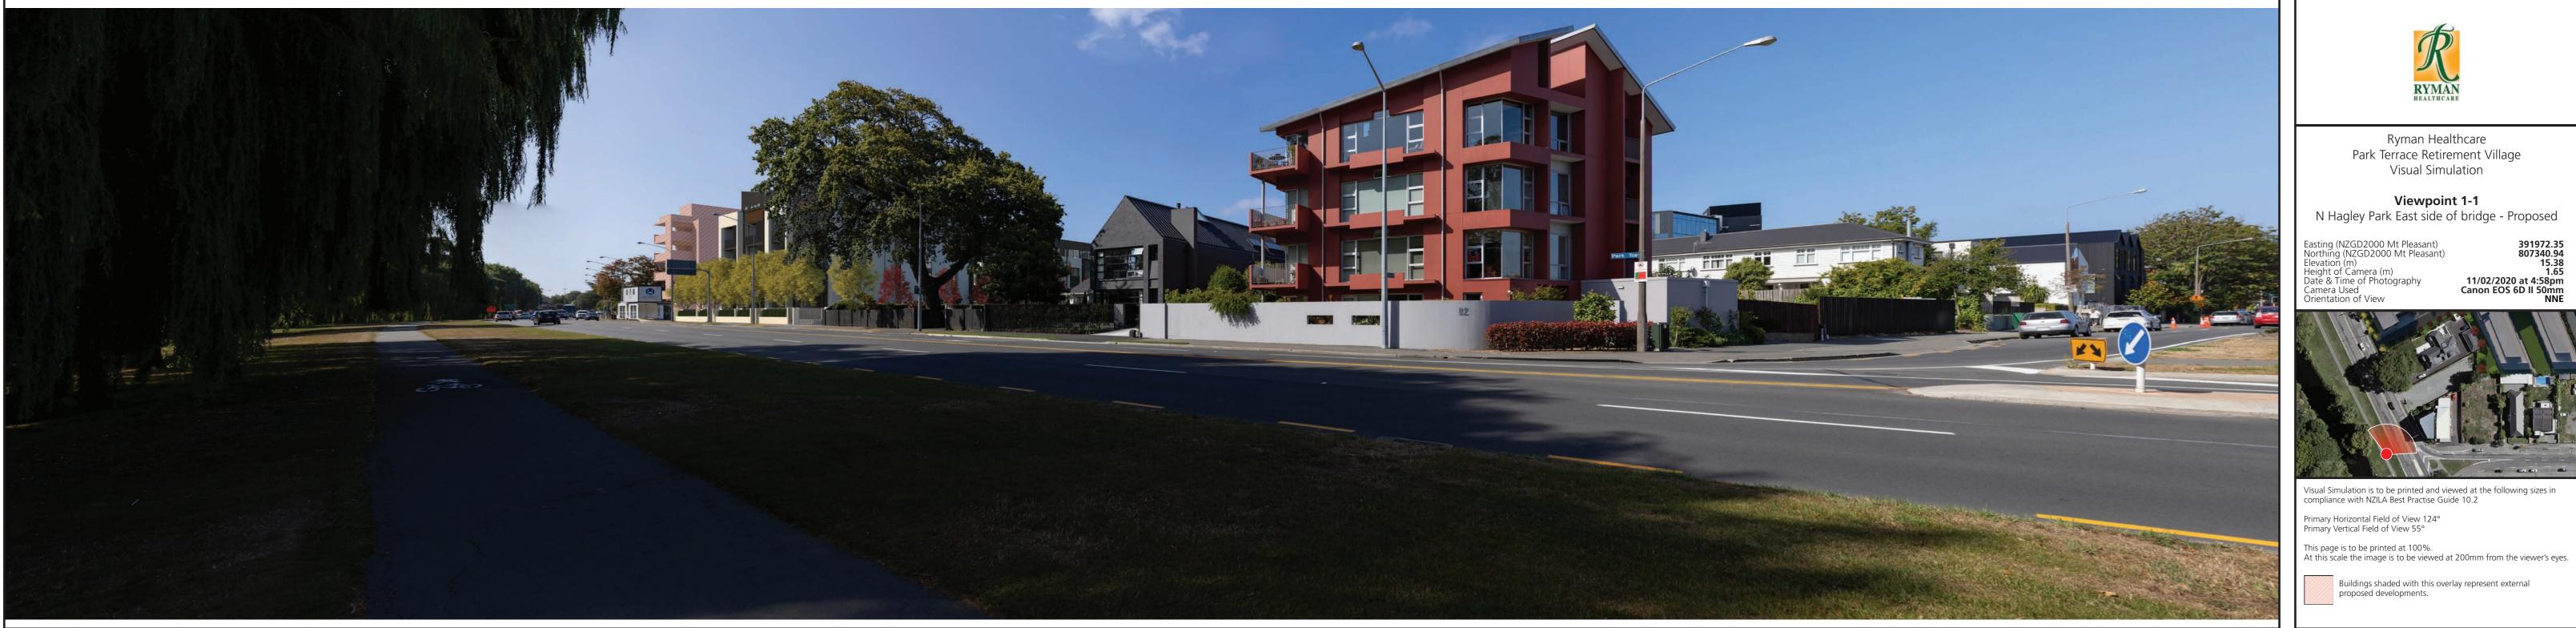

Viewpoint 1-1 N Hagley Park East side of bridge - Existing

View at 200mm when printed at 100%

Viewpoint 1-1 N Hagley Park East side of bridge - Proposed - Site 1

| Easting (NZGD2000 Mt Pleasant)  |
|---------------------------------|
| Northing (NZGD2000 Mt Pleasant) |
| Elevation (m)                   |
| Height of Cámera (m)            |
| Date & Time of Photography      |
| Camera Used                     |
| Orientation of View             |