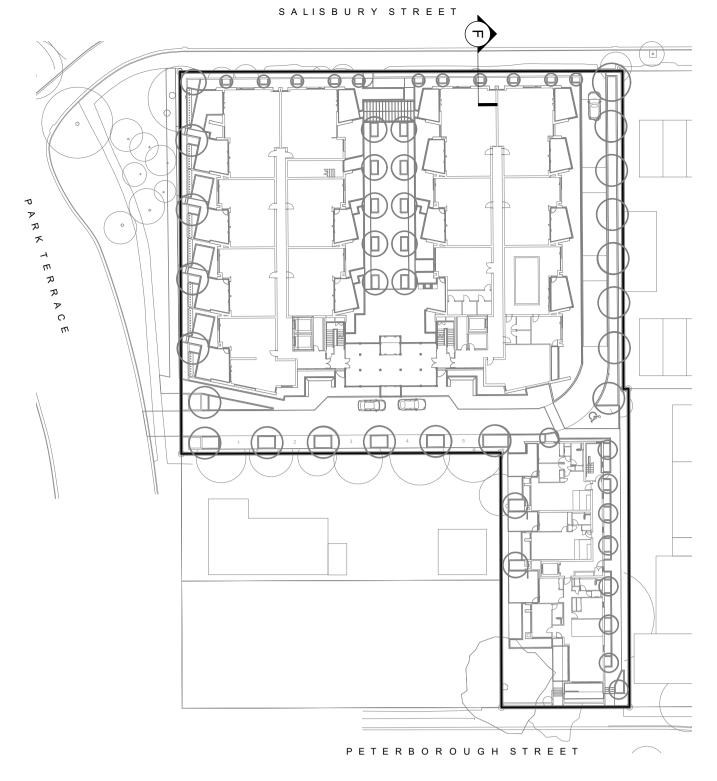

m 0274 511 486 e office@design2.co.nzw www.design2.co.nz PETERBOROUGH STREET APARTMENTS

FENCING PLAN

 Rev
 Description
 By
 Date

 2
 RESOURCE CONSENT ISSUE
 BP
 19/01/2021

1:200 @A1

ALUMINIUM FENCING INFILLS

**BOUNDARIES**)

Designed: BP/SD Drawn: Checked: SD

Design Squared Landscape Architects Ltd 207 Durham Street South Christchurch Central Christchurch, New Zealand PARK TERRACE

m 0274 511 486
e office@design2.co.nz
w www.design2.co.nz