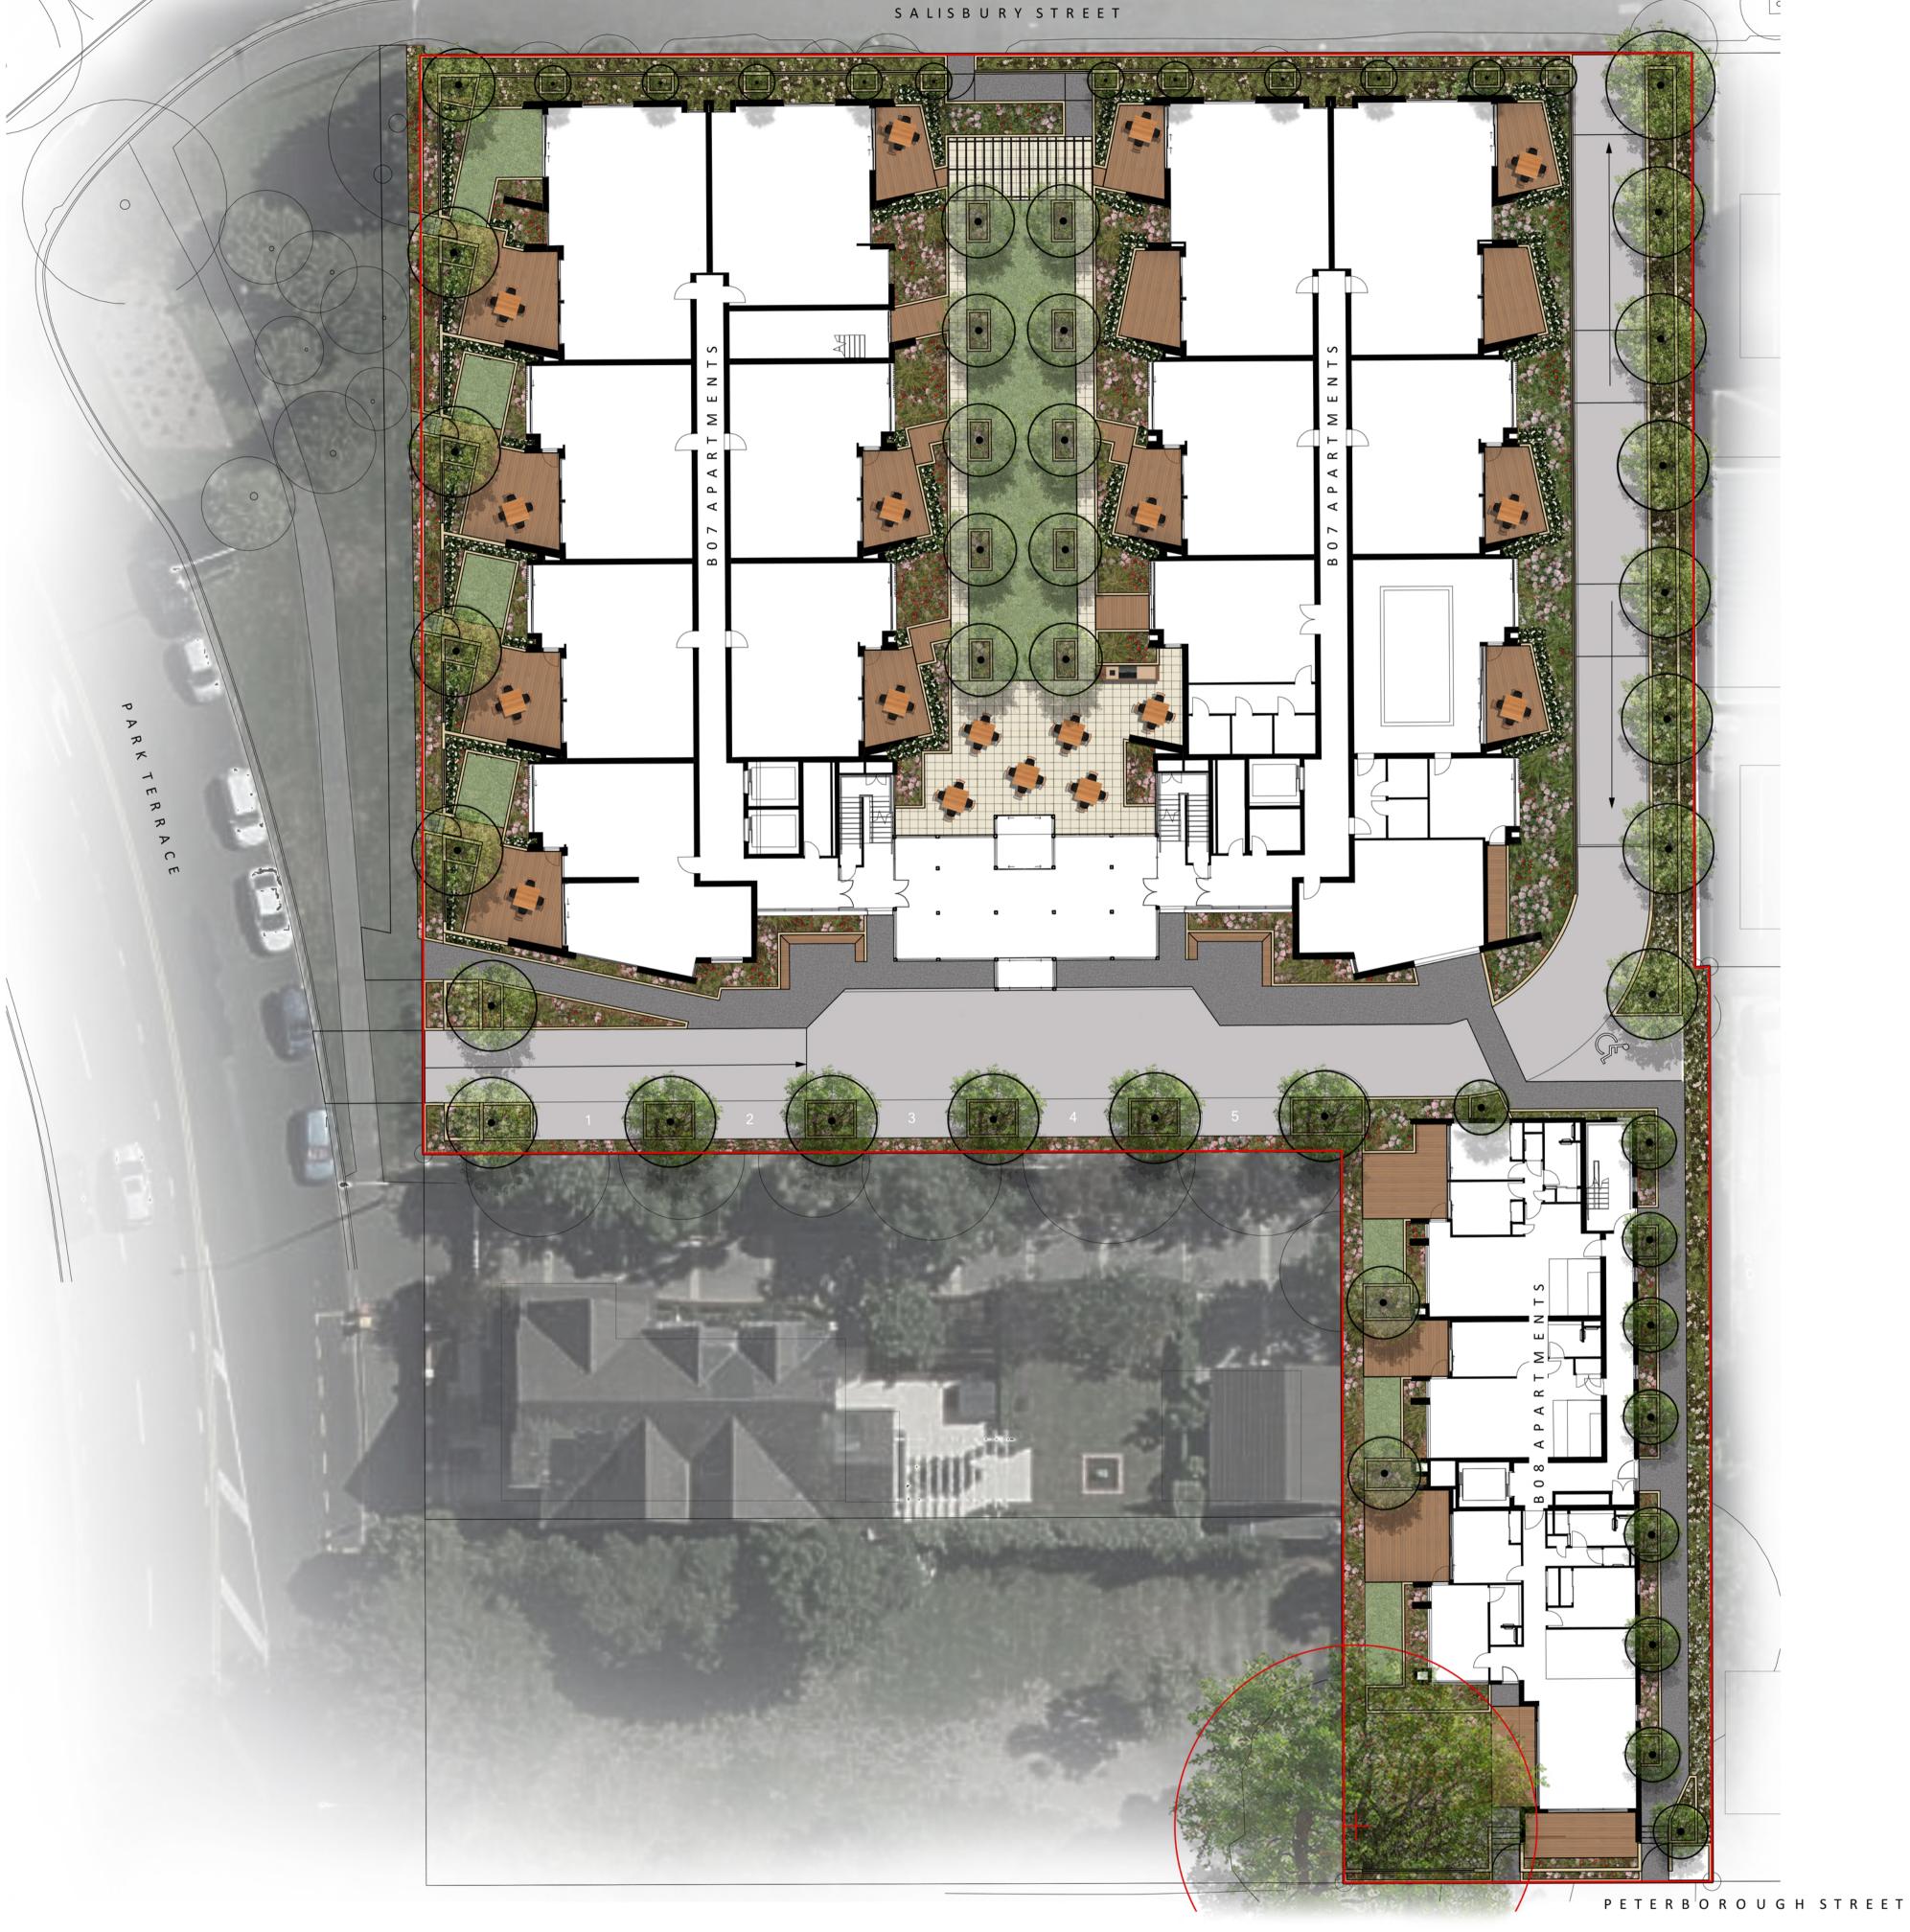

LEGEND

SELECTED TIMBER DECKING

SELECTED 500X500 PAVING

ARTIFICIAL TURF

SELECTED CONCRETE OR PAVING

ASPHALT

GARDENS/MIXED INDICATIVE PLANTING

EVERGREEN PRIVACY HEDGING

BOUNDARY

PROPOSED TREES

BRICK WALL/RAISED PLANTER

BRICK WALL WITH OPEN STYLE ALUMINIUM FENCING

TIMBER BENCH SEATING

DESIGN SQUARED Design Squared Landscape Architects Ltd 207 Durham Street South Christchurch Central Christchurch, New Zealand

e office@design2.co.nz w www.design2.co.nz

m 0274 511 486

L A N D S C A P E A R C H I T E C T S

PETERBOROUGH STREET APARTMENTS LANDSCAPE CONCEPT PLAN

Rev Description By Date

13 RESOURCE CONSENT BP 19/01/2021
ISSUE

1:200 @A1

Designed: BP/SD Checked: SD

ARCHITECTS

Ace rub

Cam hed

Lir tul Var

Pru ama

Pla ori