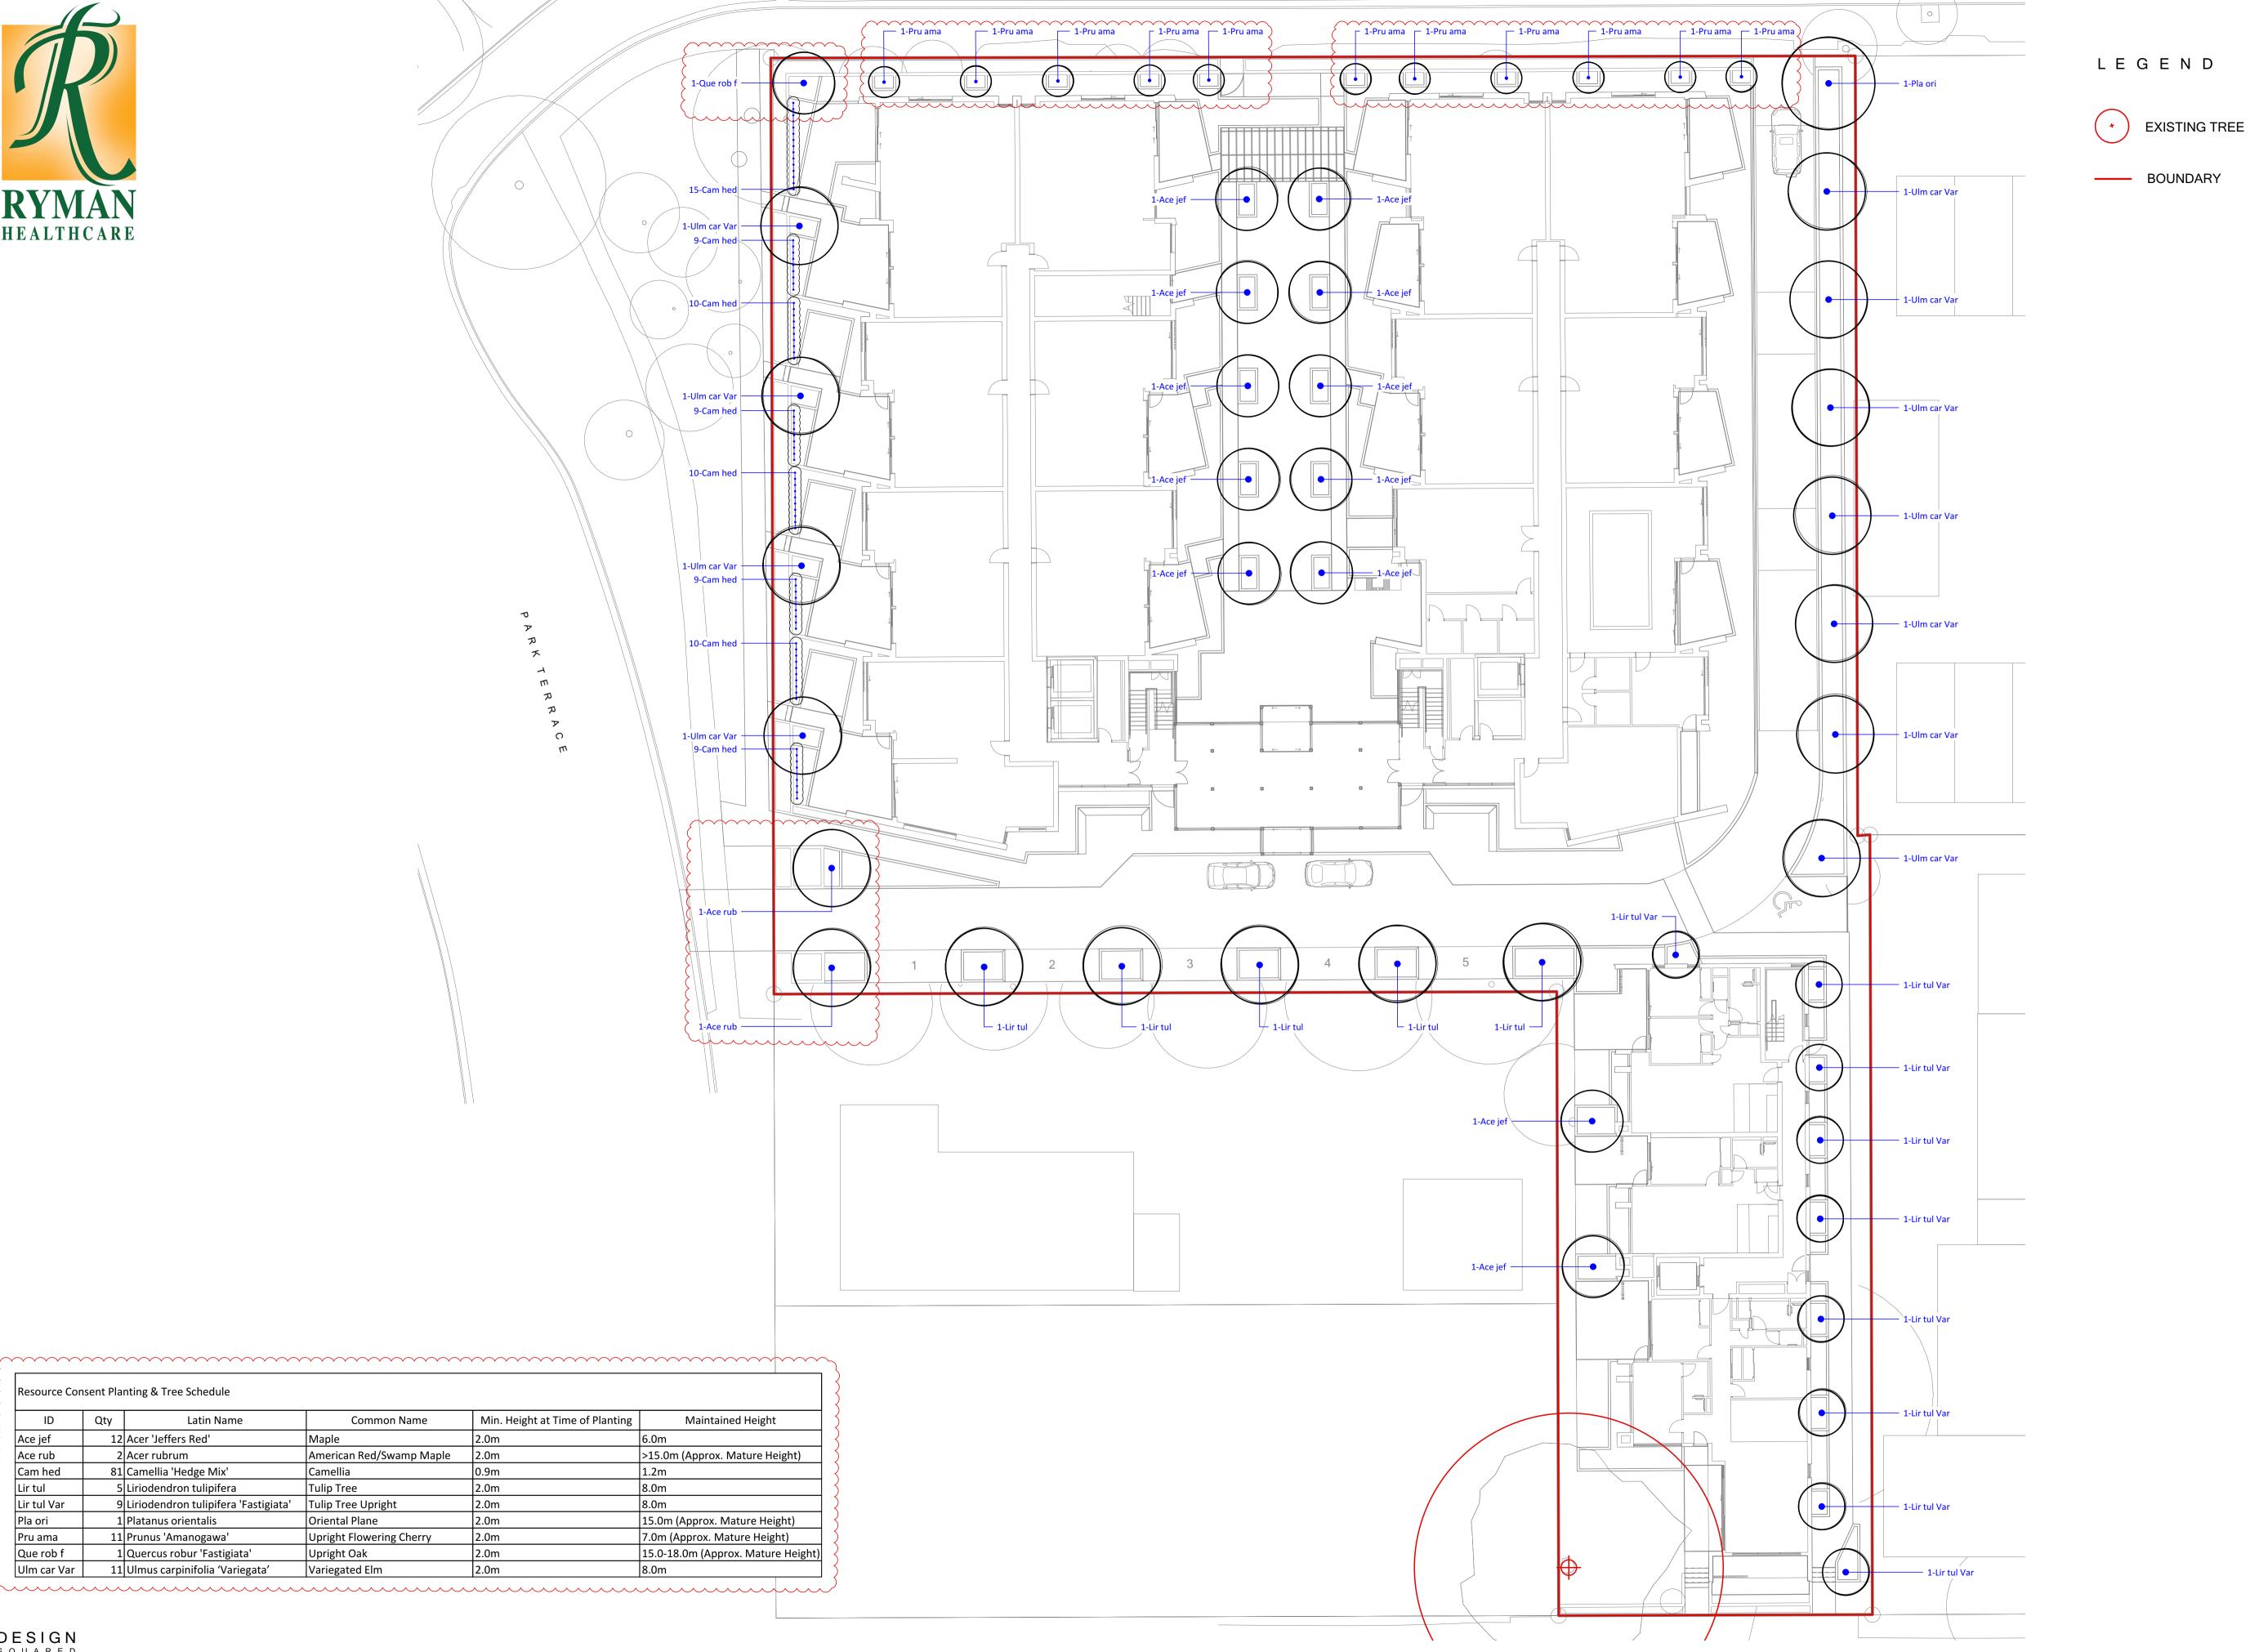

1:200 @A1

Designed: BP/SD Checked: SD

ARCHITECTS

Ace rub

Cam hed

Lir tul Var

Pru ama

Pla ori

Design Squared Landscape Architects Ltd 207 Durham Street South

Latin Name

Camellia

Oriental Plane

Christchurch Central Christchurch, New Zealand

m 0274 511 486 e office@design2.co.nzw www.design2.co.nz

Resource Consent Planting & Tree Schedule

12 Acer 'Jeffers Red'

81 Camellia 'Hedge Mix'

11 Prunus 'Amanogawa'

1 Quercus robur 'Fastigiata' 11 Ulmus carpinifolia 'Variegata'

5 Liriodendron tulipifera

2 Acer rubrum

Qty

PETERBOROUGH STREET APARTMENTS

RESOURCE CONSENT PLANTING PLAN

RevDescriptionByDate5RESOURCE CONSENTBP21/12/2020

1:200 @A1

Designed: BP/SD Drawn: Checked: SD

Copyright Design Squared Landscape Architects Ltd

TREE LOCATOR PLAN 1:1000 @ A3