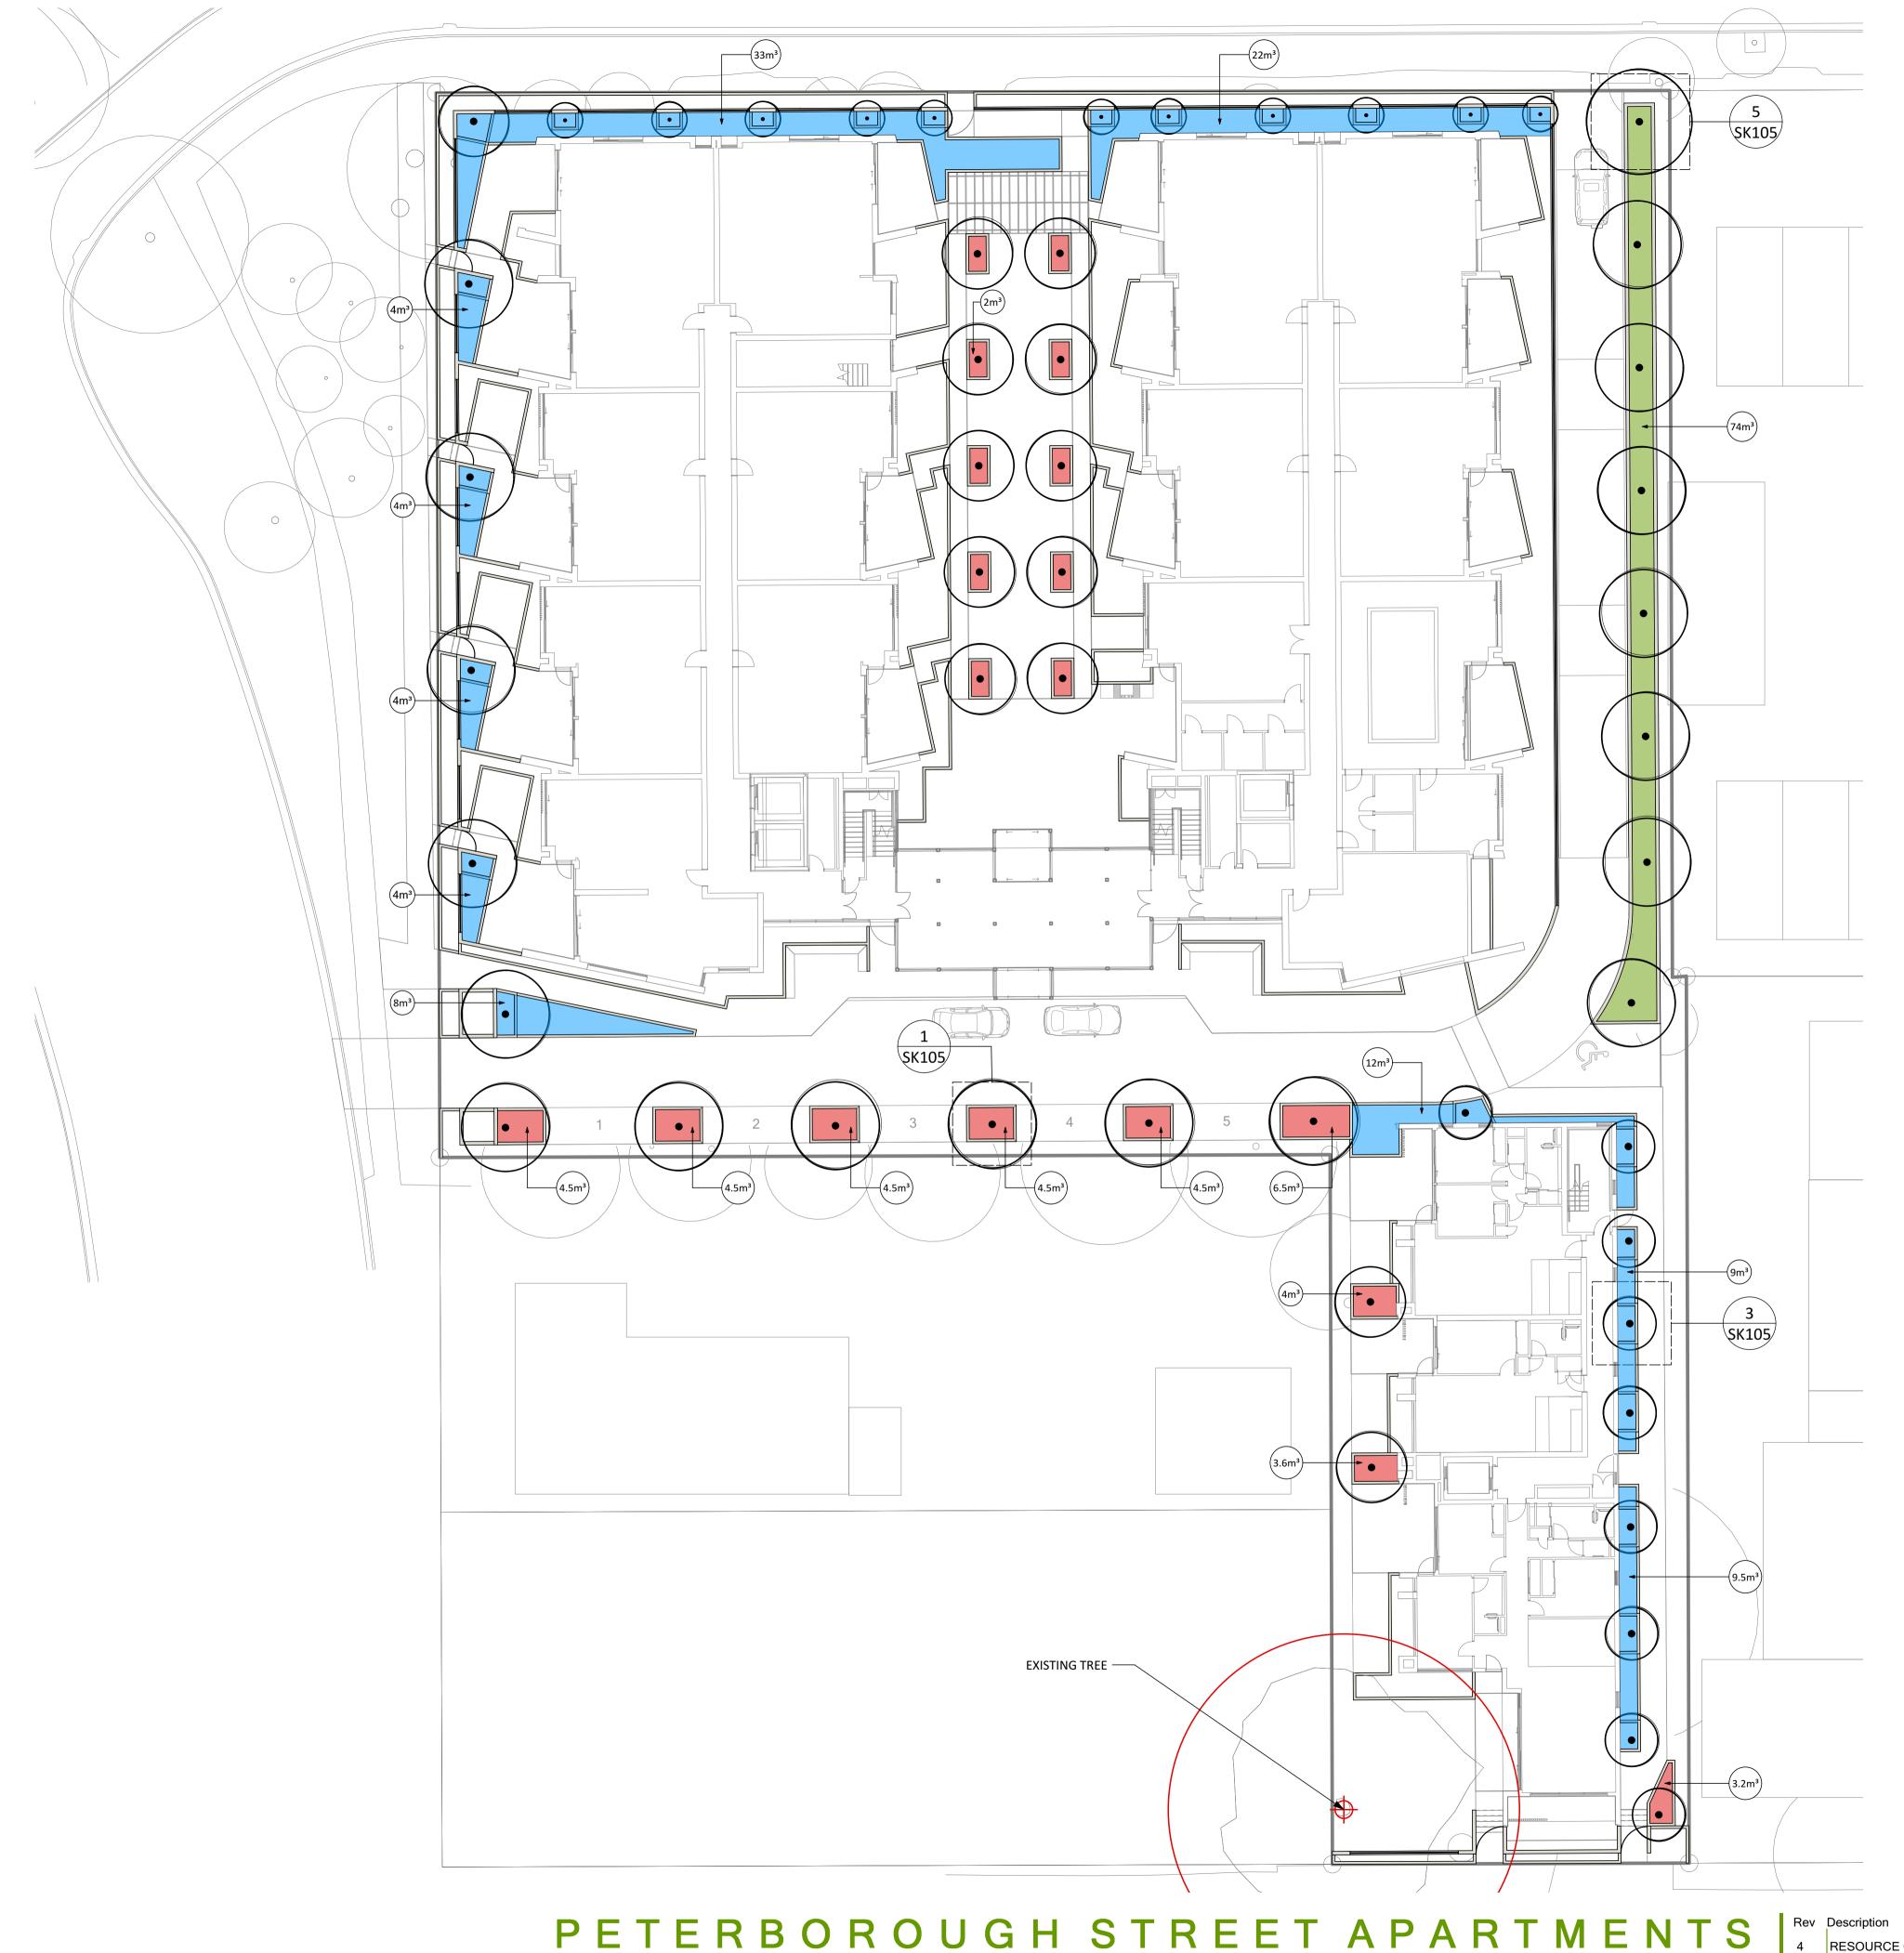

Christchurch, New Zealand m 0274 511 486 e office@design2.co.nz w www.design2.co.nz

TREE PLANTER SETOUT PLAN

Rev Description By Date

4 RESOURCE CONSENT BP 19/01/2021
ISSUE

LEGEND

DETAIL 6/SK105

DETAIL 4/SK105

PROPOSED TREE

(0.0m³) VOLUME OF PLANTER MEDIUM

TREE PLANTER OVER GROUND. REFER

TREE PLANTER OVER PODIUM. REFER DETAIL 2/SK105

TREE AND GARDEN PLANTER OVER PODIUM. REFER

Designed: BP/SD Drawn: Checked: SD

1:200 @A1