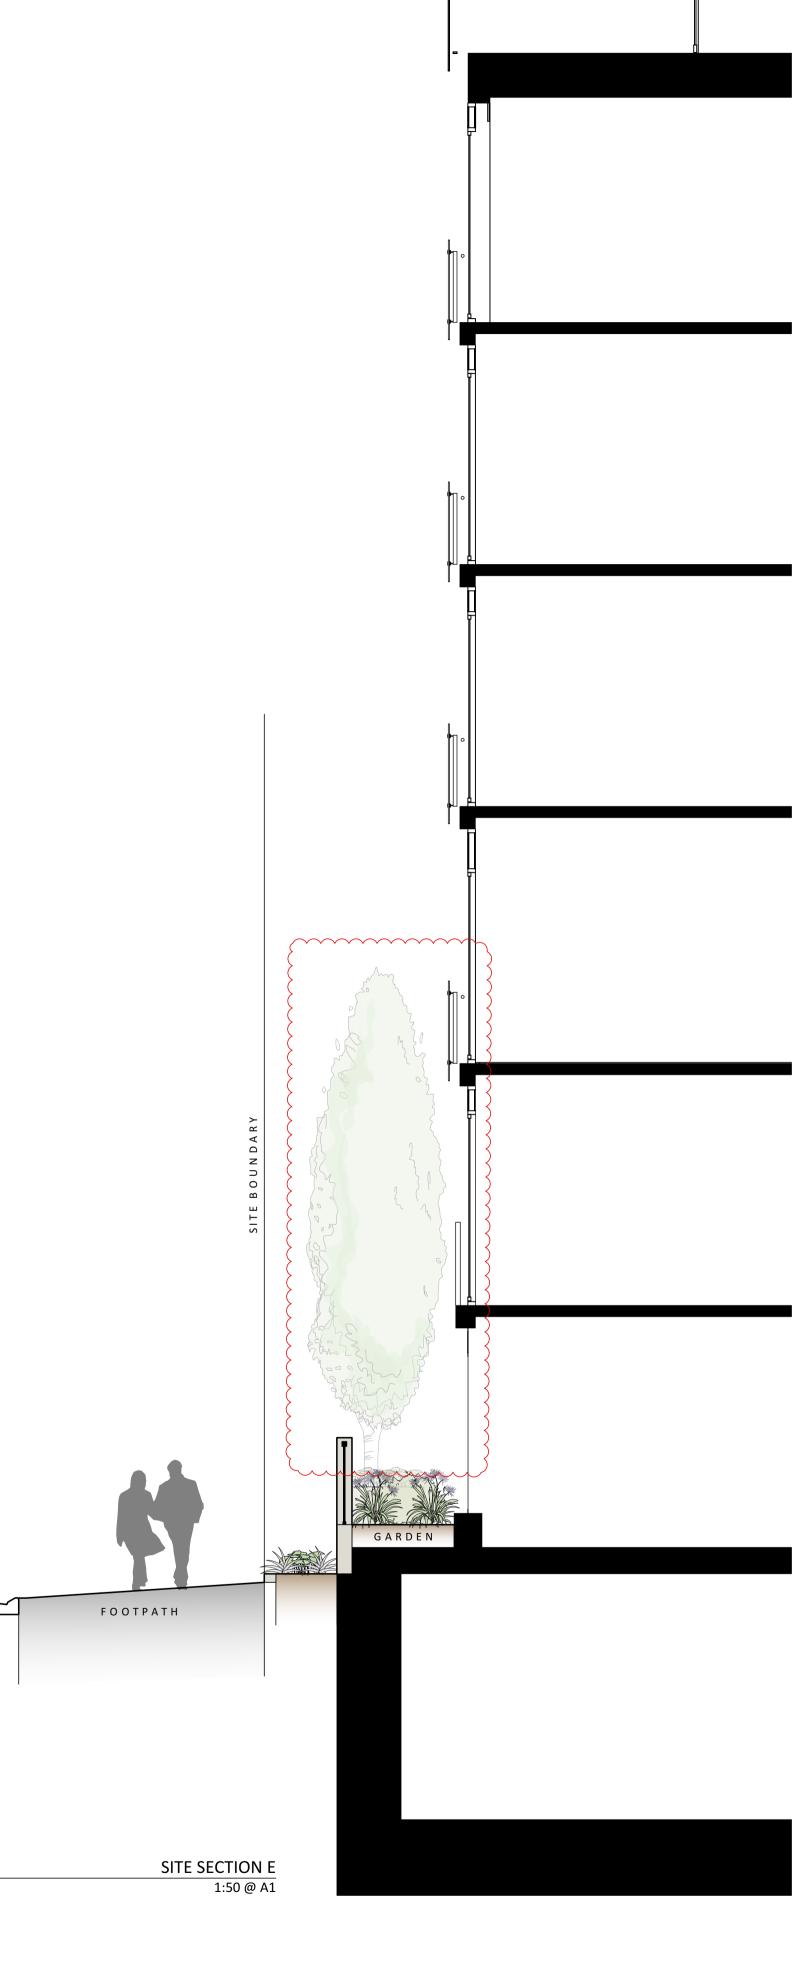

PETERBOROUGH STREET APARTMENTS SITE SECTION E

SALISBURY STREET

Rev Description By Date
2 RESOURCE CONSENT BP 19/01/2021 ISSUE

AS NOTED @ A1 Designed: BP/SD Α1 Drawn:

Checked: SD

Design Squared Landscape Architects Ltd 207 Durham Street South Christchurch Central Christchurch, New Zealand