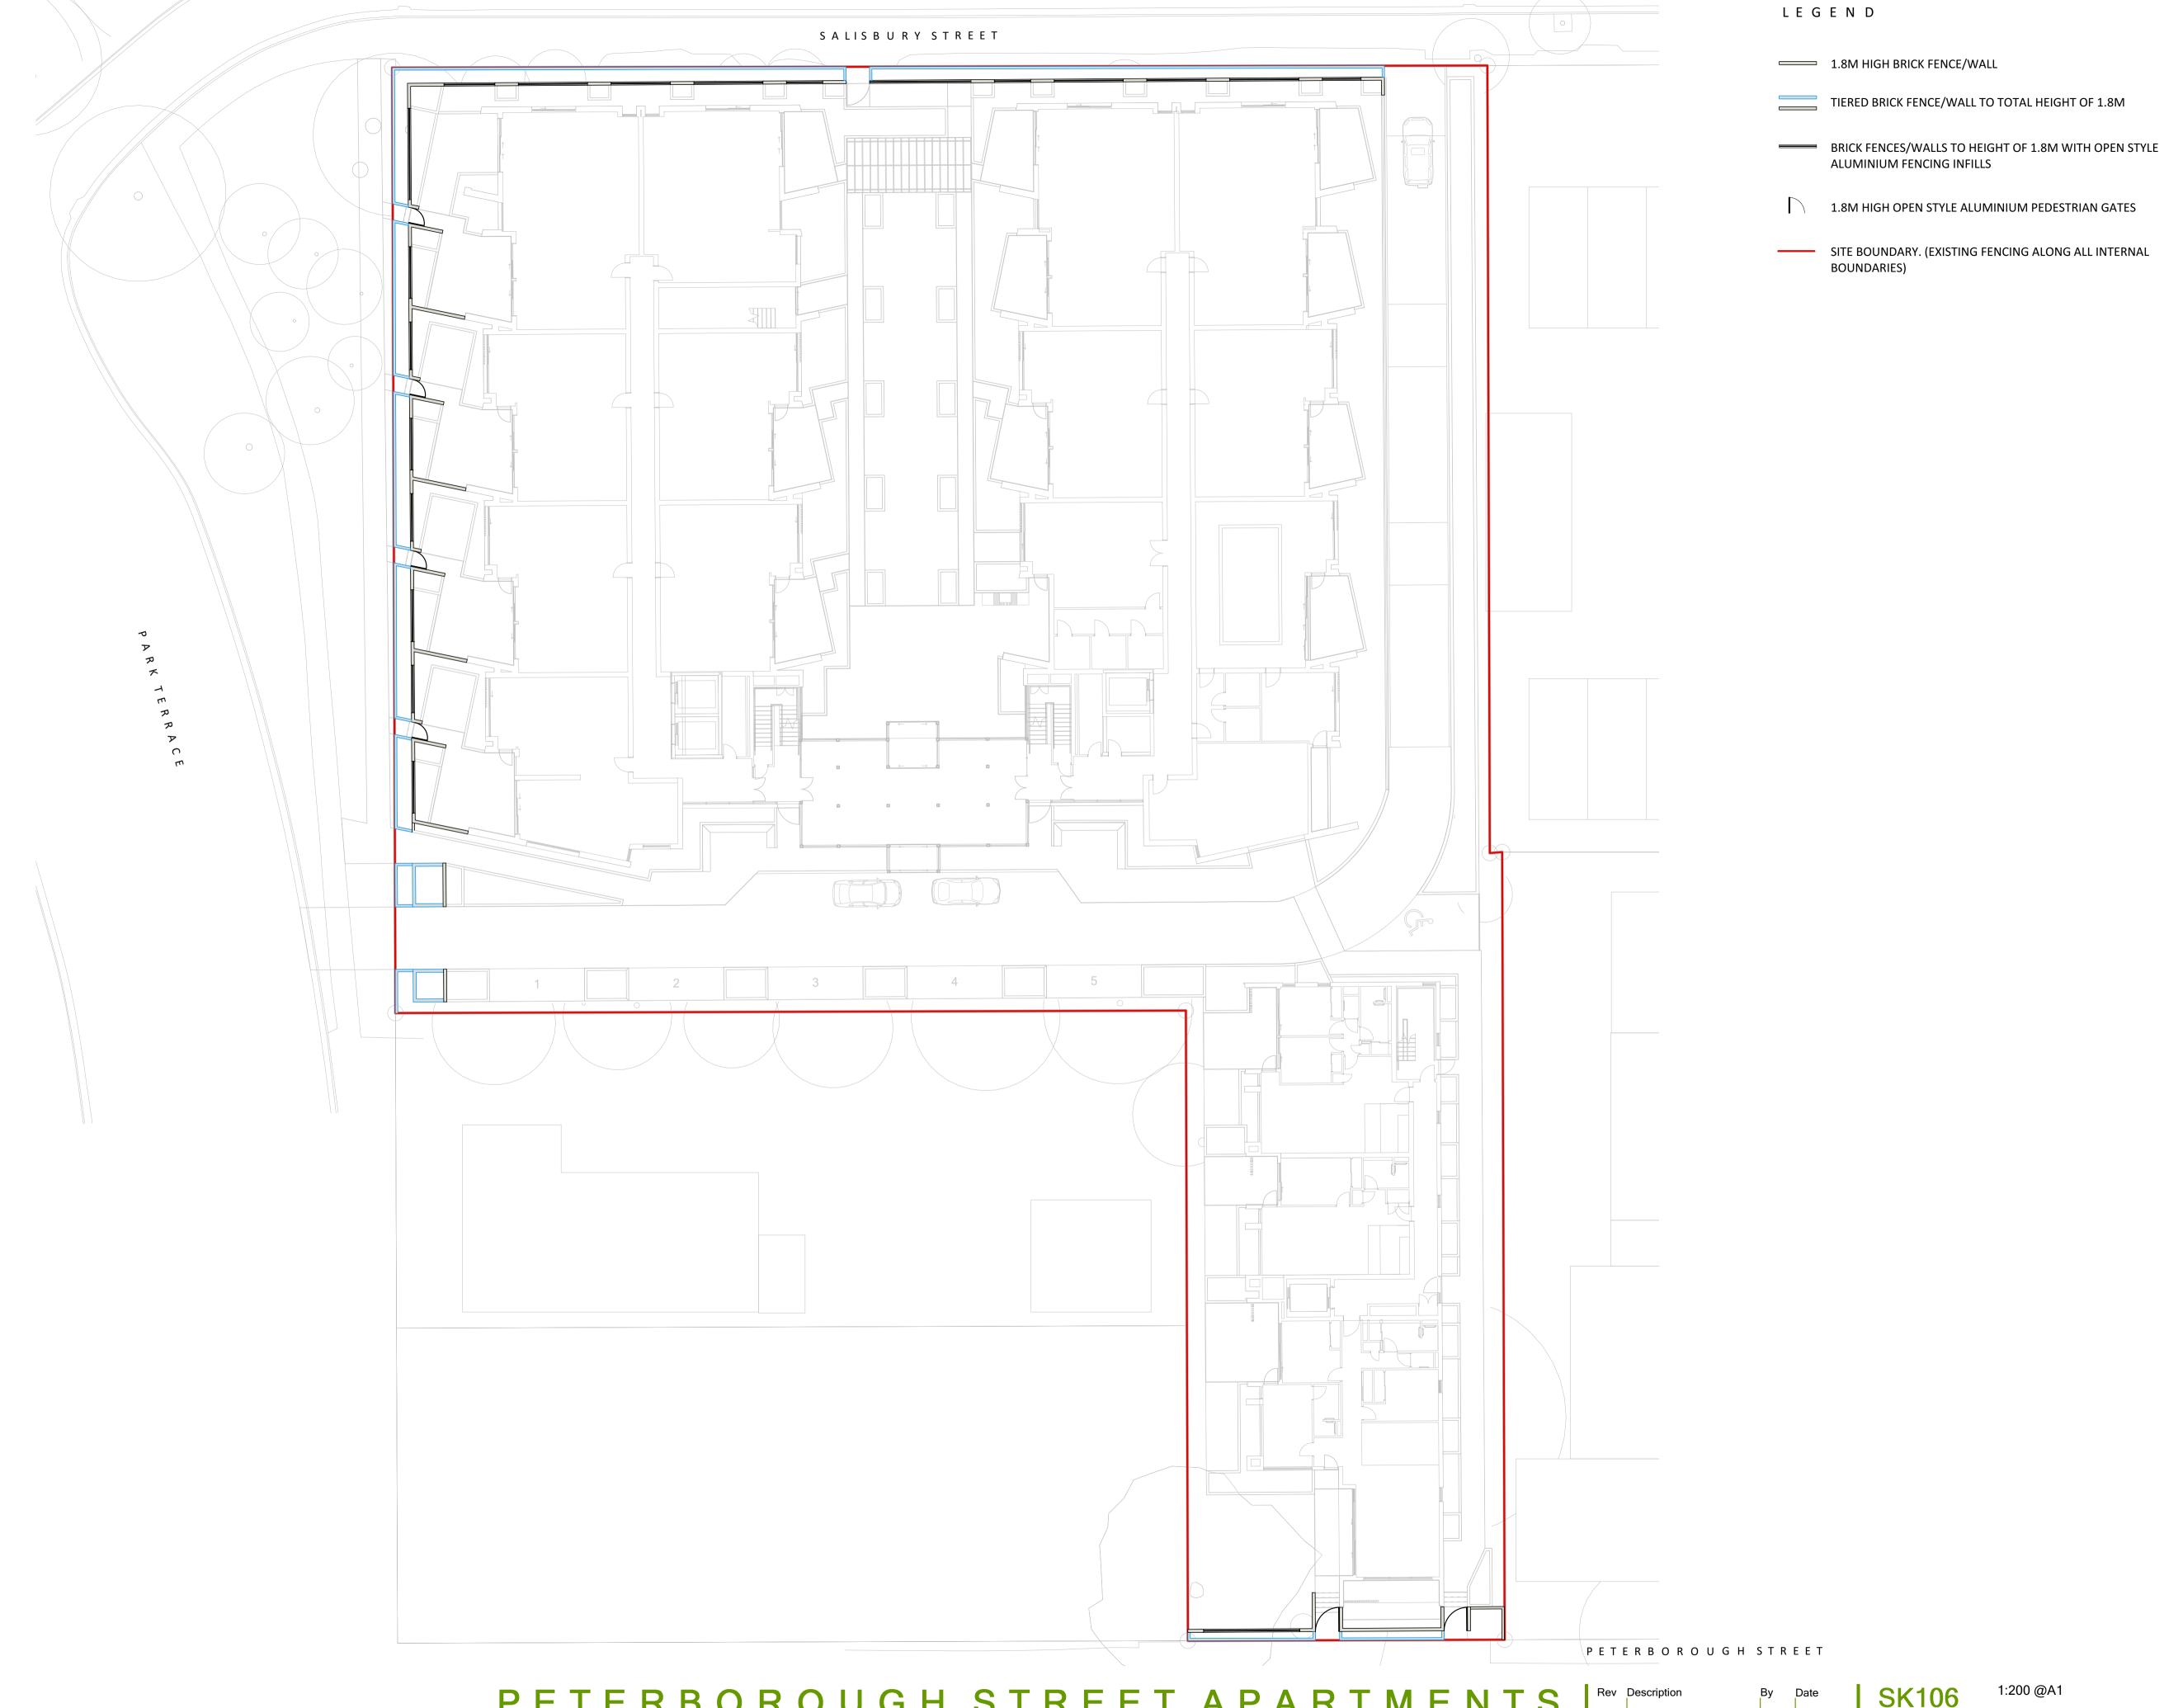

m 0274 511 486 e office@design2.co.nzw www.design2.co.nz PETERBOROUGH STREET APARTMENTS

FENCING PLAN

 Rev
 Description
 By
 Date

 2
 RESOURCE CONSENT ISSUE
 BP
 19/01/2021

1:200 @A1

ALUMINIUM FENCING INFILLS

**BOUNDARIES**)

Designed: BP/SD Drawn: Checked: SD

Design Squared Landscape Architects Ltd 207 Durham Street South Christchurch Central Christchurch, New Zealand PARK TERRACE

m 0274 511 486
e office@design2.co.nz
w www.design2.co.nz