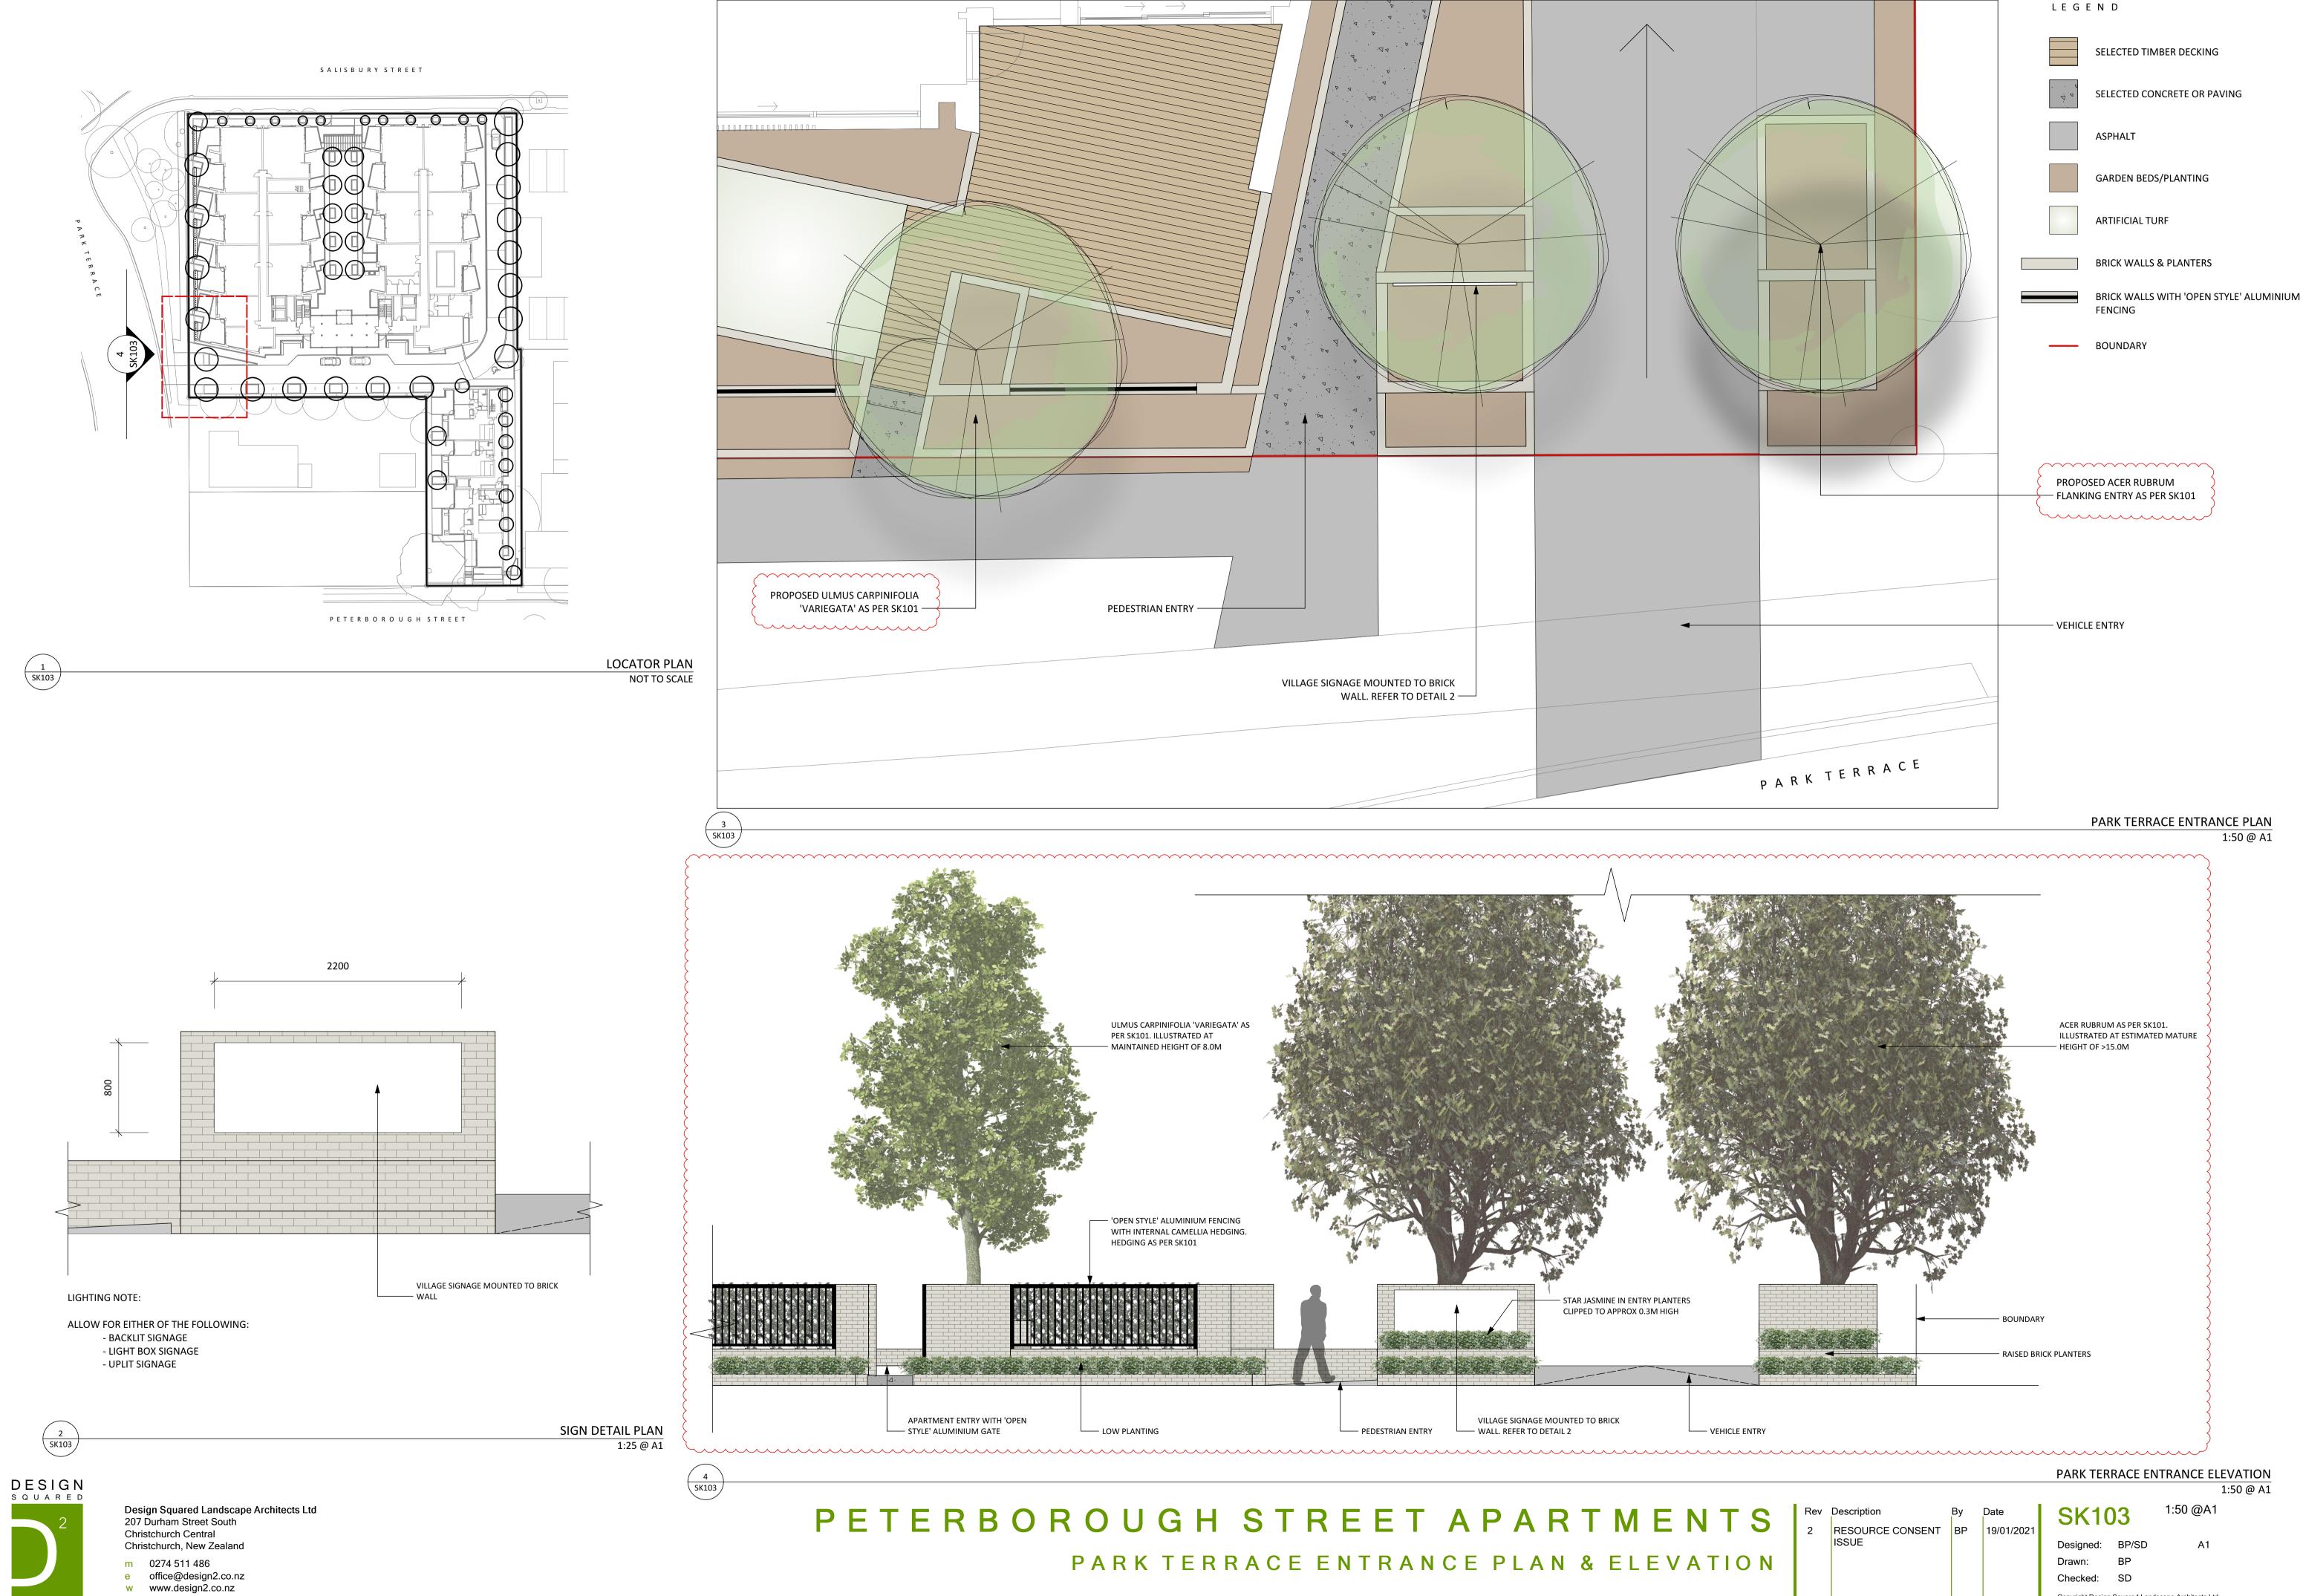

LEGEND

SELECTED TIMBER DECKING

SELECTED 500X500 PAVING

ARTIFICIAL TURF

SELECTED CONCRETE OR PAVING

ASPHALT

GARDENS/MIXED INDICATIVE PLANTING

EVERGREEN PRIVACY HEDGING

BOUNDARY

PROPOSED TREES

BRICK WALL/RAISED PLANTER

BRICK WALL WITH OPEN STYLE ALUMINIUM FENCING

TIMBER BENCH SEATING

DESIGN SQUARED Design Squared Landscape Architects Ltd 207 Durham Street South Christchurch Central Christchurch, New Zealand

e office@design2.co.nz w www.design2.co.nz

m 0274 511 486

L A N D S C A P E A R C H I T E C T S

PETERBOROUGH STREET APARTMENTS LANDSCAPE CONCEPT PLAN

Rev Description By Date

13 RESOURCE CONSENT BP 19/01/2021
ISSUE

1:200 @A1

Designed: BP/SD Checked: SD

ARCHITECTS

Ace rub

Cam hed

Lir tul Var

Pru ama

Pla ori