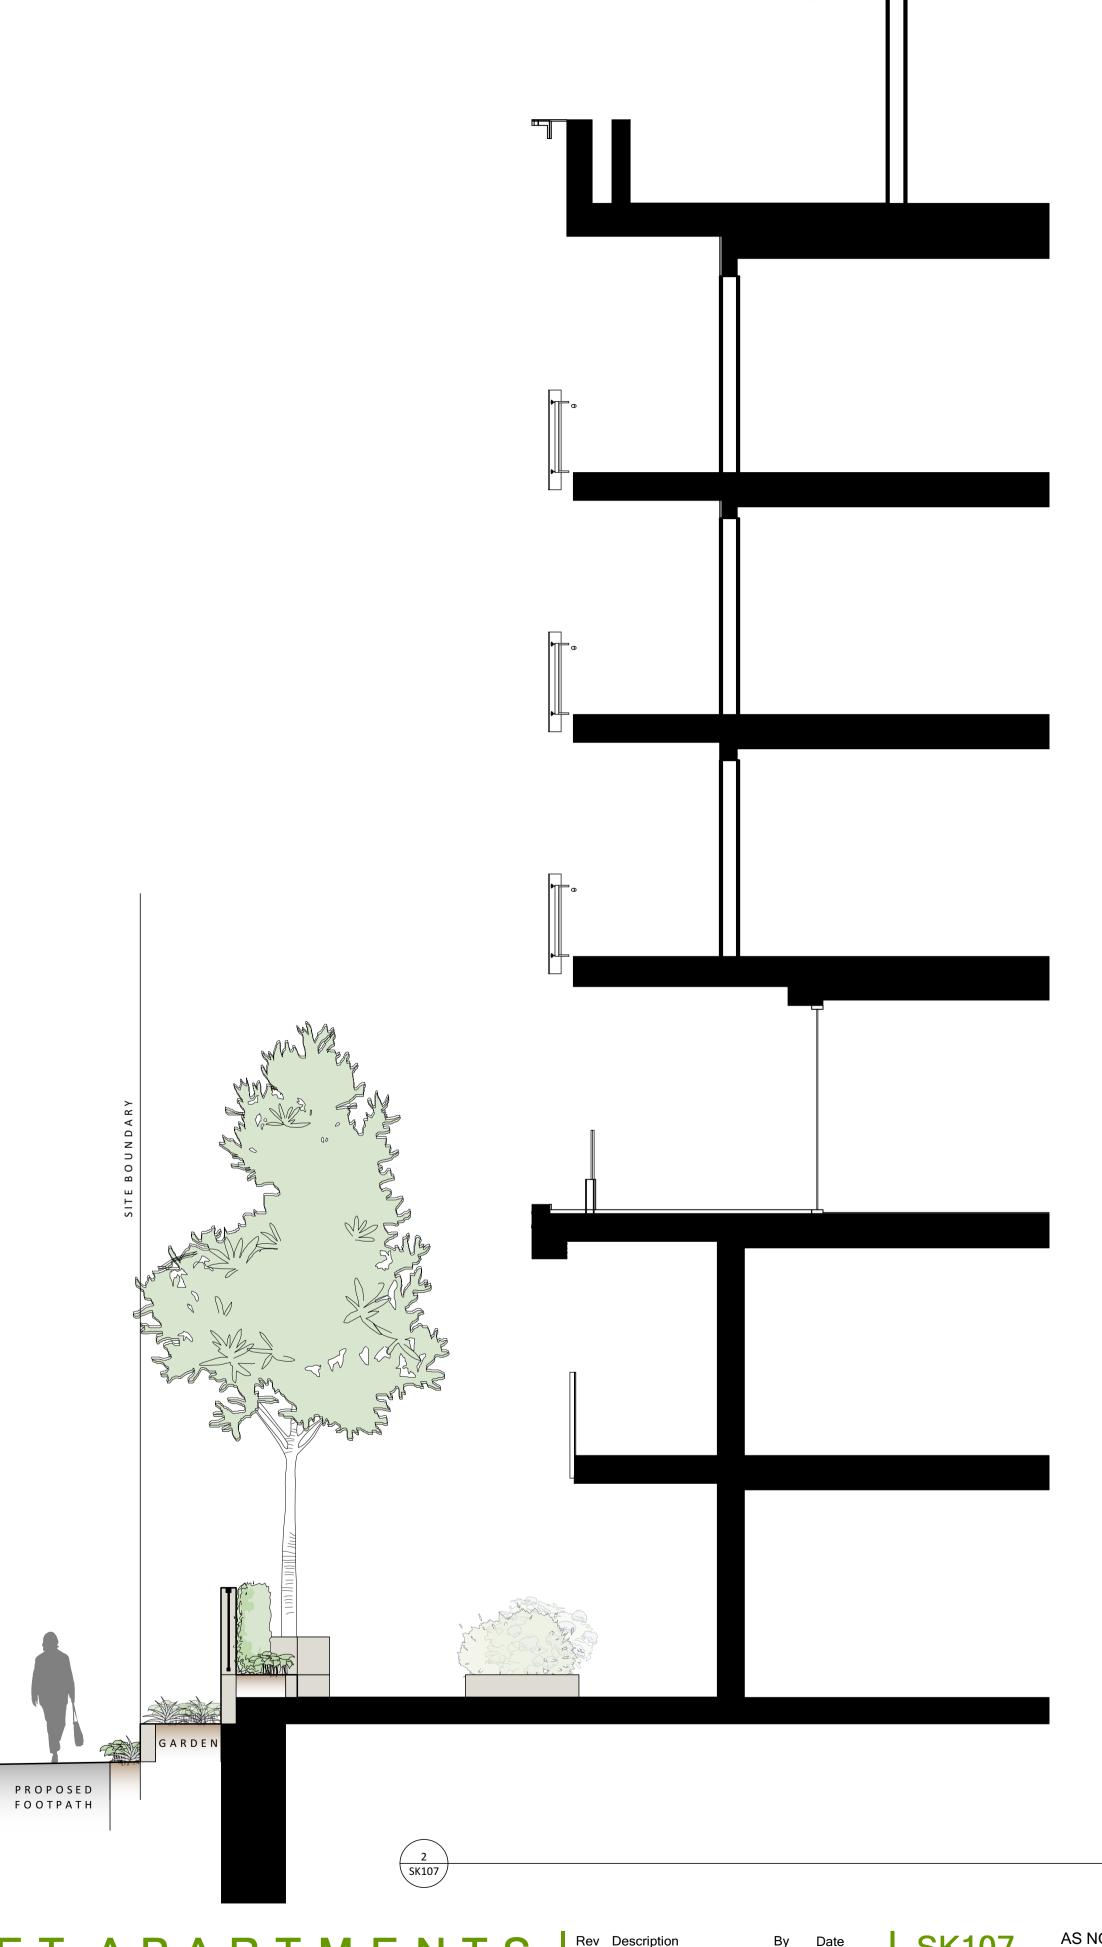

PETERBOROUGH STREET APARTMENTS

GRASS VERGE

FOOTPATH

GRASS VERGE

SITE SECTION C

Rev Description By Date

2 RESOURCE CONSENT BP 19/01/2021
ISSUE

Date SK 19/01/2021 Design Drawn:

AS NOTED @ A1

SITE SECTION C

1:50 @ A1

Designed: BP/SD A1
Drawn: BP
Checked: SD

Design Squared Landscape Architects Ltd 207 Durham Street South Christchurch Central Christchurch, New Zealand

m 0274 511 486
e office@design2.co.nz
w www.design2.co.nz