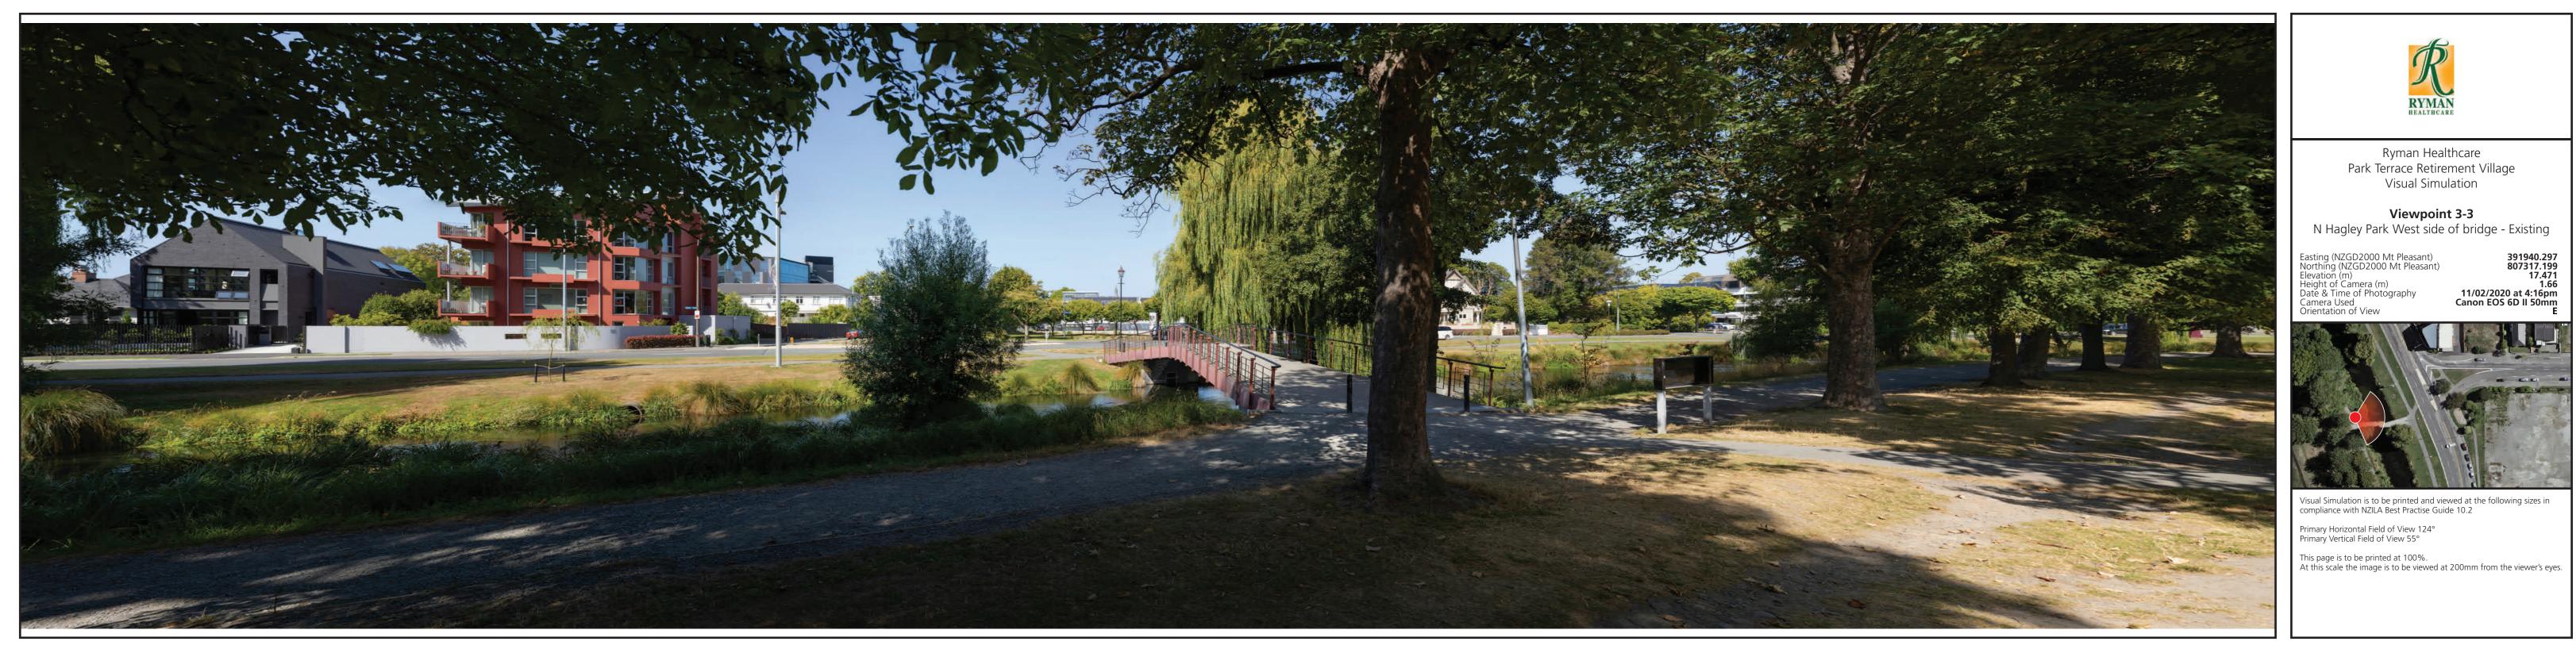

Viewpoint 3-3 N Hagley Park West side of bridge - Existing

Viewpoint 3-3 N Hagley Park West side of bridge - Proposed - Sites Combined

Viewpoint 3-4 N Hagley Park across from 112 Park Terrace - Existing