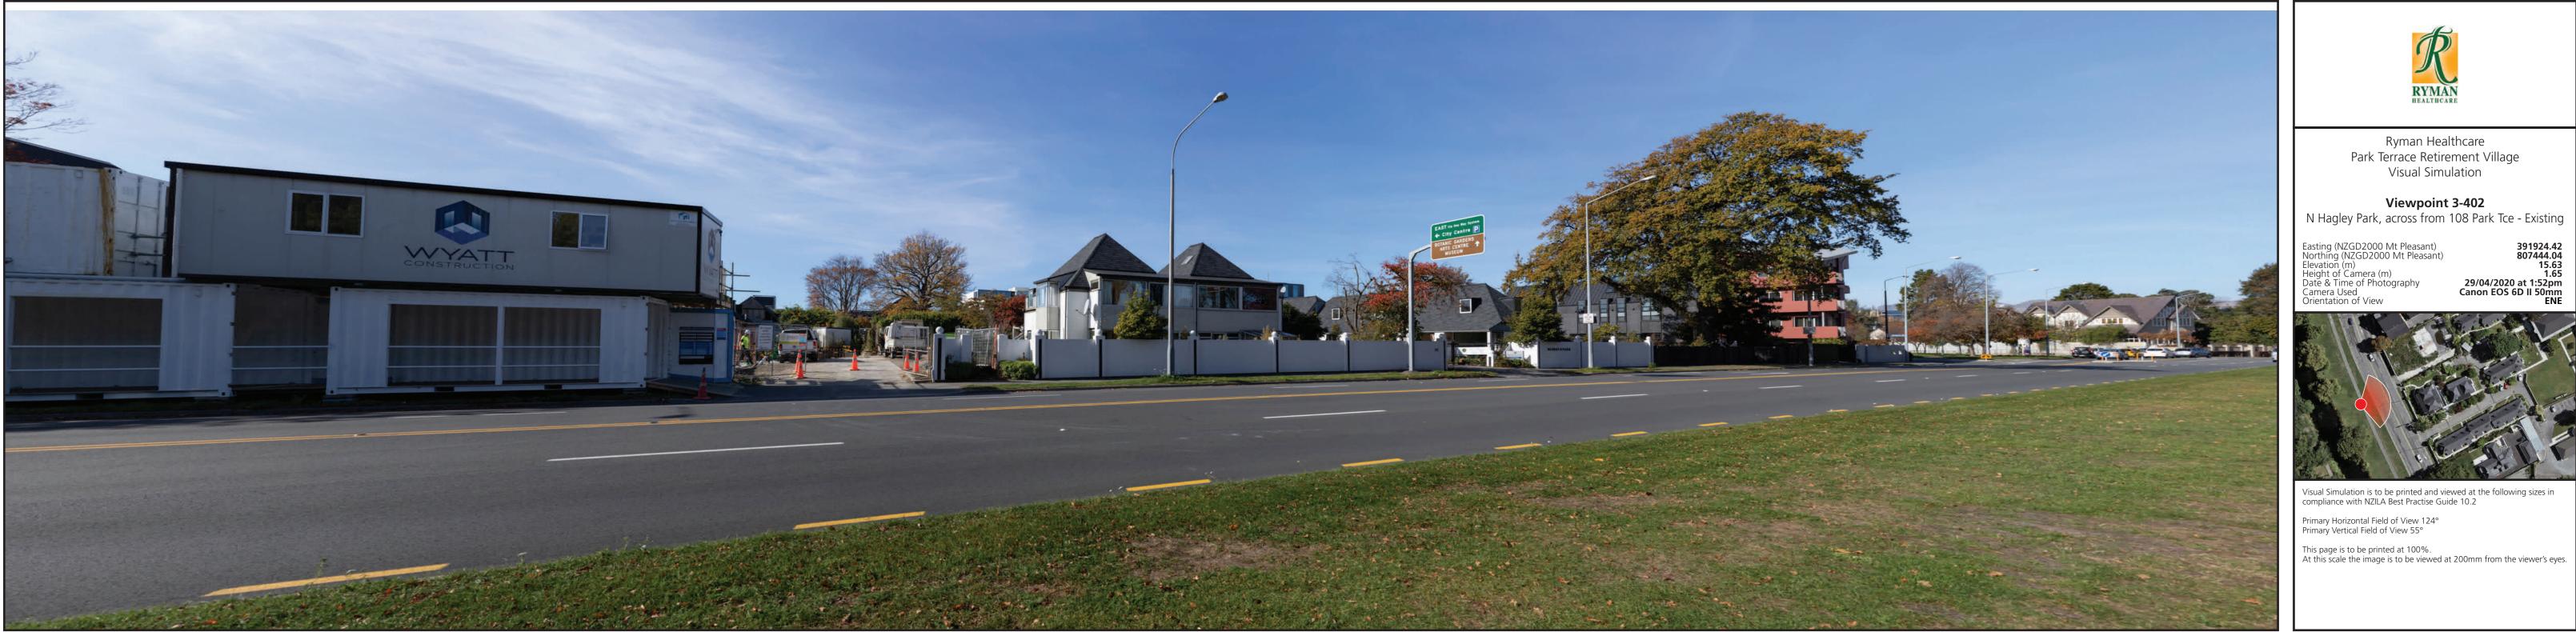

Viewpoint 3-4 N Hagley Park across from 112 Park Terrace - Proposed - Sites Combined

| Sites Combined  |                                             |           | AL I     |                |
|-----------------|---------------------------------------------|-----------|----------|----------------|
| VP#             |                                             |           |          | and the second |
|                 | N Hagley Dark agrees from 100 Dark Terrage  |           |          |                |
|                 | N Hagley Park, across from 108 Park Terrace | 1 1 1 1 1 | A CARACT | E .            |
| Viewpoint 3-403 | N Hagley Park, across from 76 Park Terrace  |           |          |                |

Viewpoint 3-402 N Hagley Park, across from 108 Park Terrace - Existing

View at 200mm when printed at 100%

Viewpoint 3-402 N Hagley Park, across from 108 Park Terrace - Proposed - Sites Combined

Viewpoint 3-403 N Hagley Park, across from 76 Park Terrace - Existing