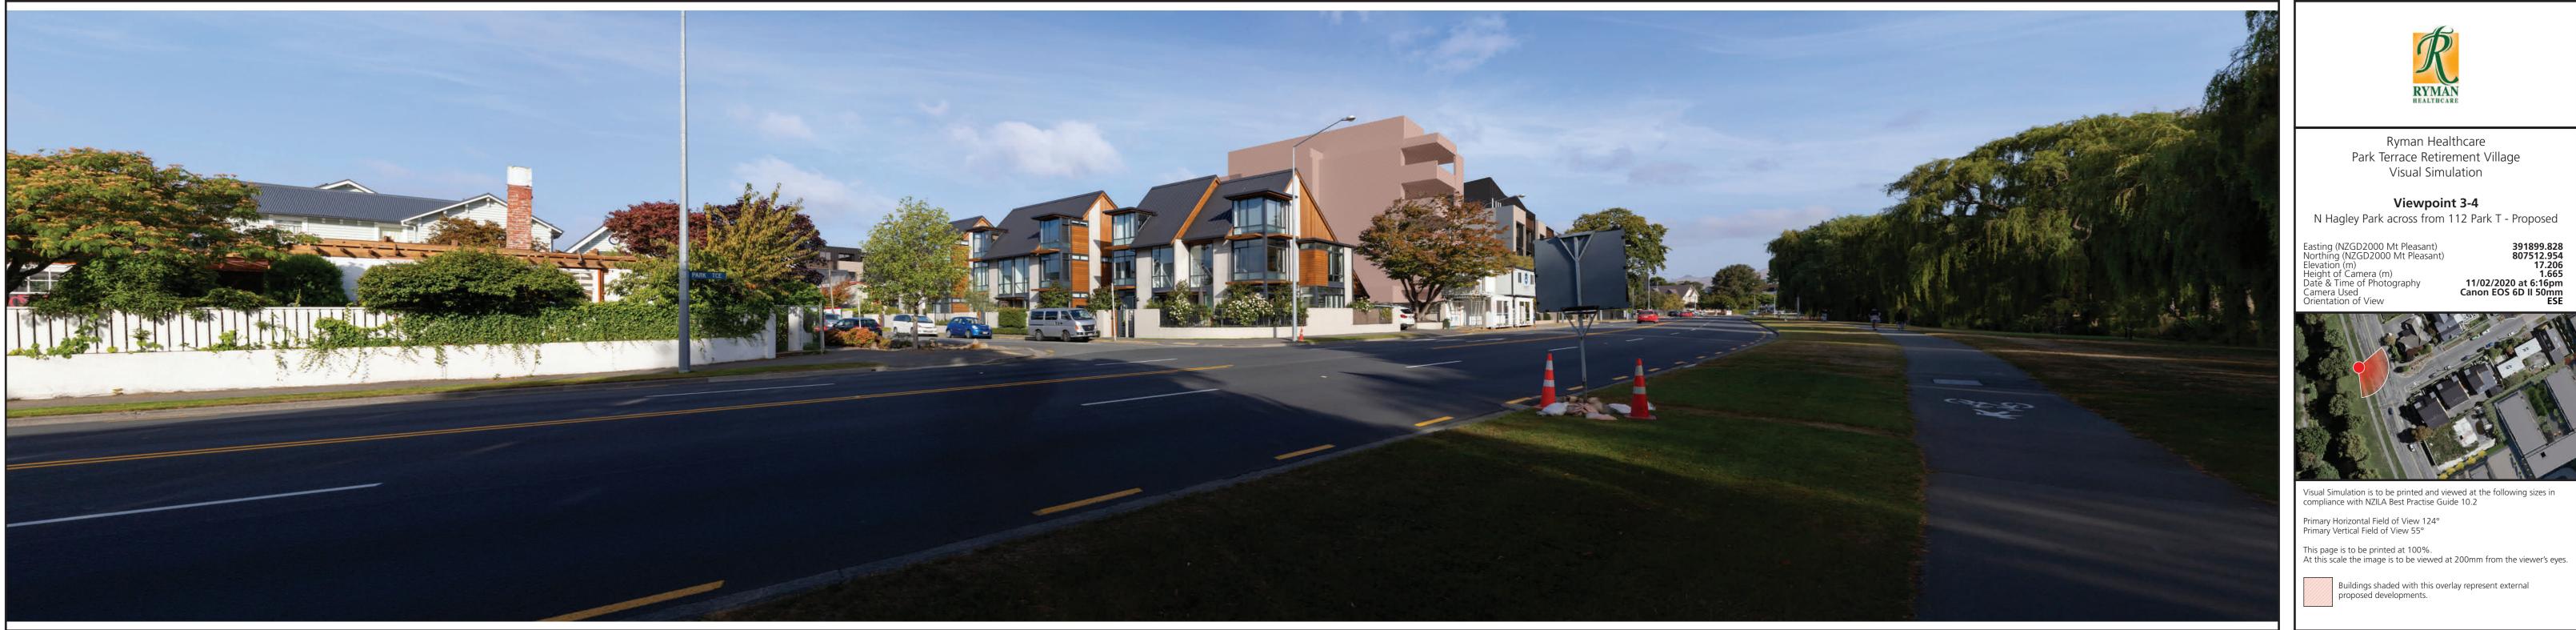

Viewpoint 3-4 N Hagley Park across from 112 Park Terrace - Proposed - Sites Combined

| Sites Combined  |                                             |           | AL I     |                |
|-----------------|---------------------------------------------|-----------|----------|----------------|
| VP#             |                                             |           |          | and the second |
|                 | N Hagley Dark agrees from 100 Dark Terrage  |           |          |                |
|                 | N Hagley Park, across from 108 Park Terrace | 1 1 1 1 1 | A CARACT | E .            |
| Viewpoint 3-403 | N Hagley Park, across from 76 Park Terrace  |           |          |                |