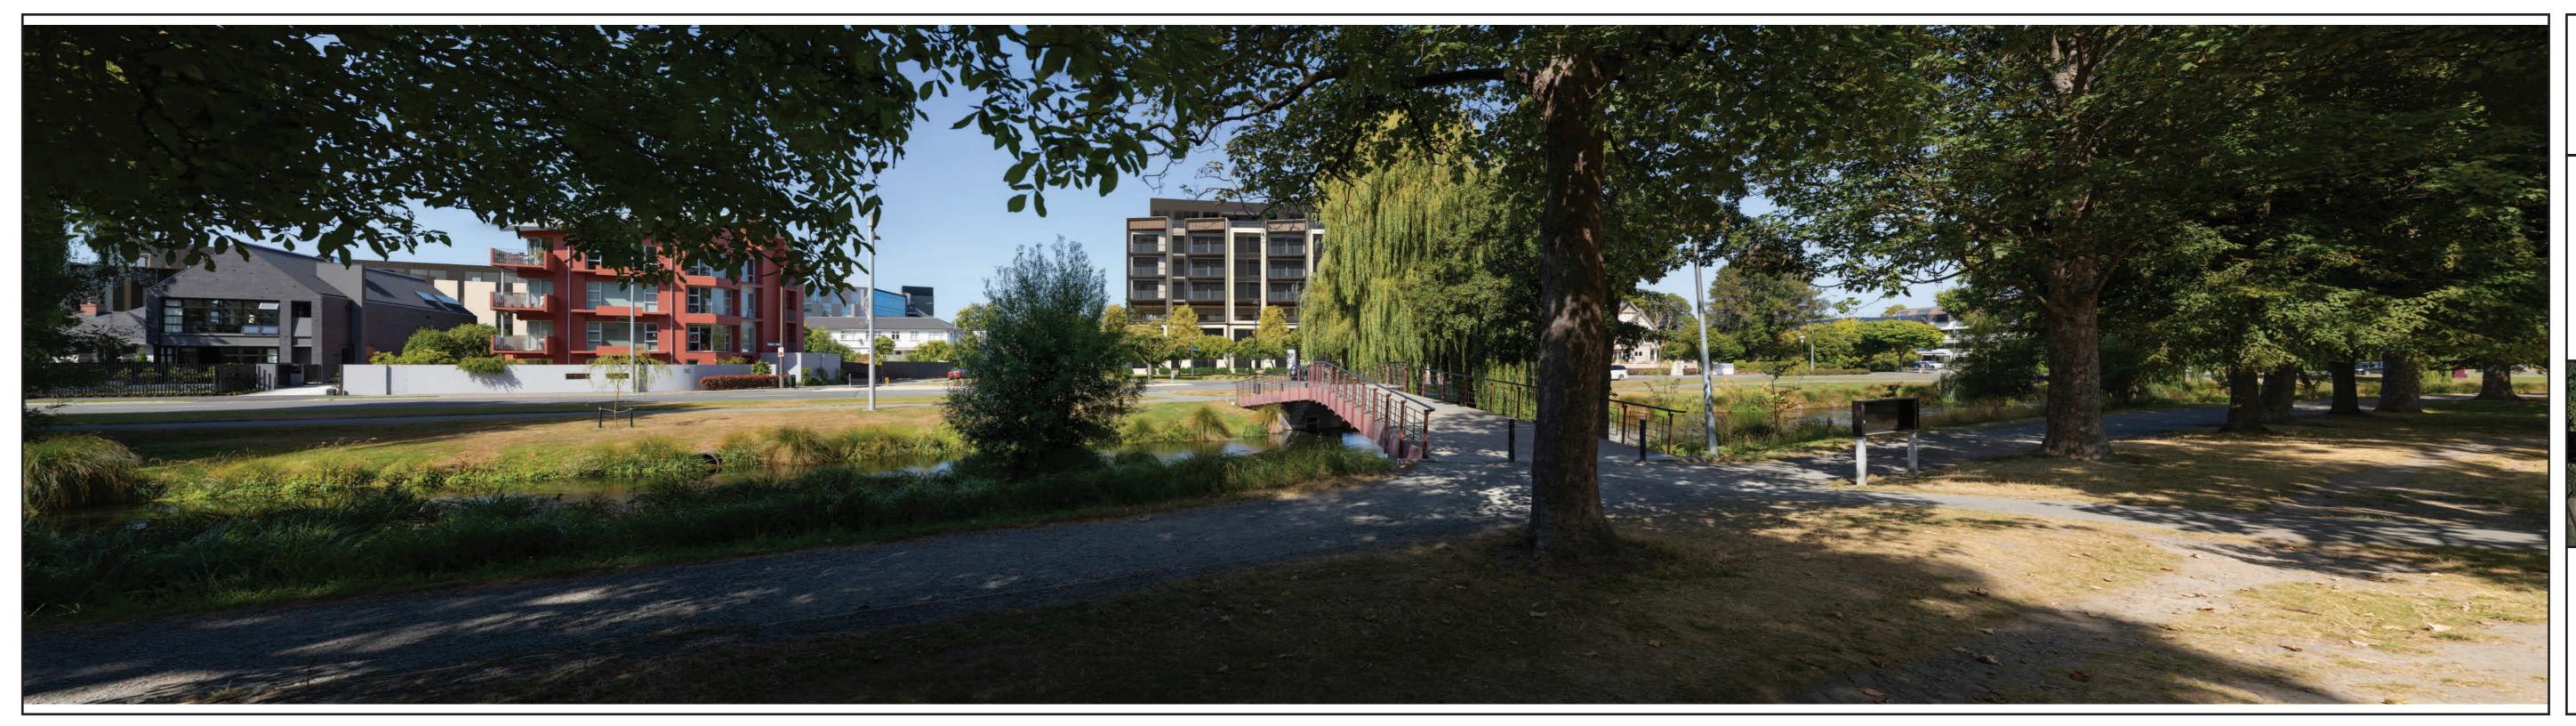

Viewpoint 3-3 N Hagley Park West side of bridge - Existing

Viewpoint 3-3 N Hagley Park West side of bridge - Proposed - Sites Combined

Viewpoint 3-4 N Hagley Park across from 112 Park Terrace - Existing