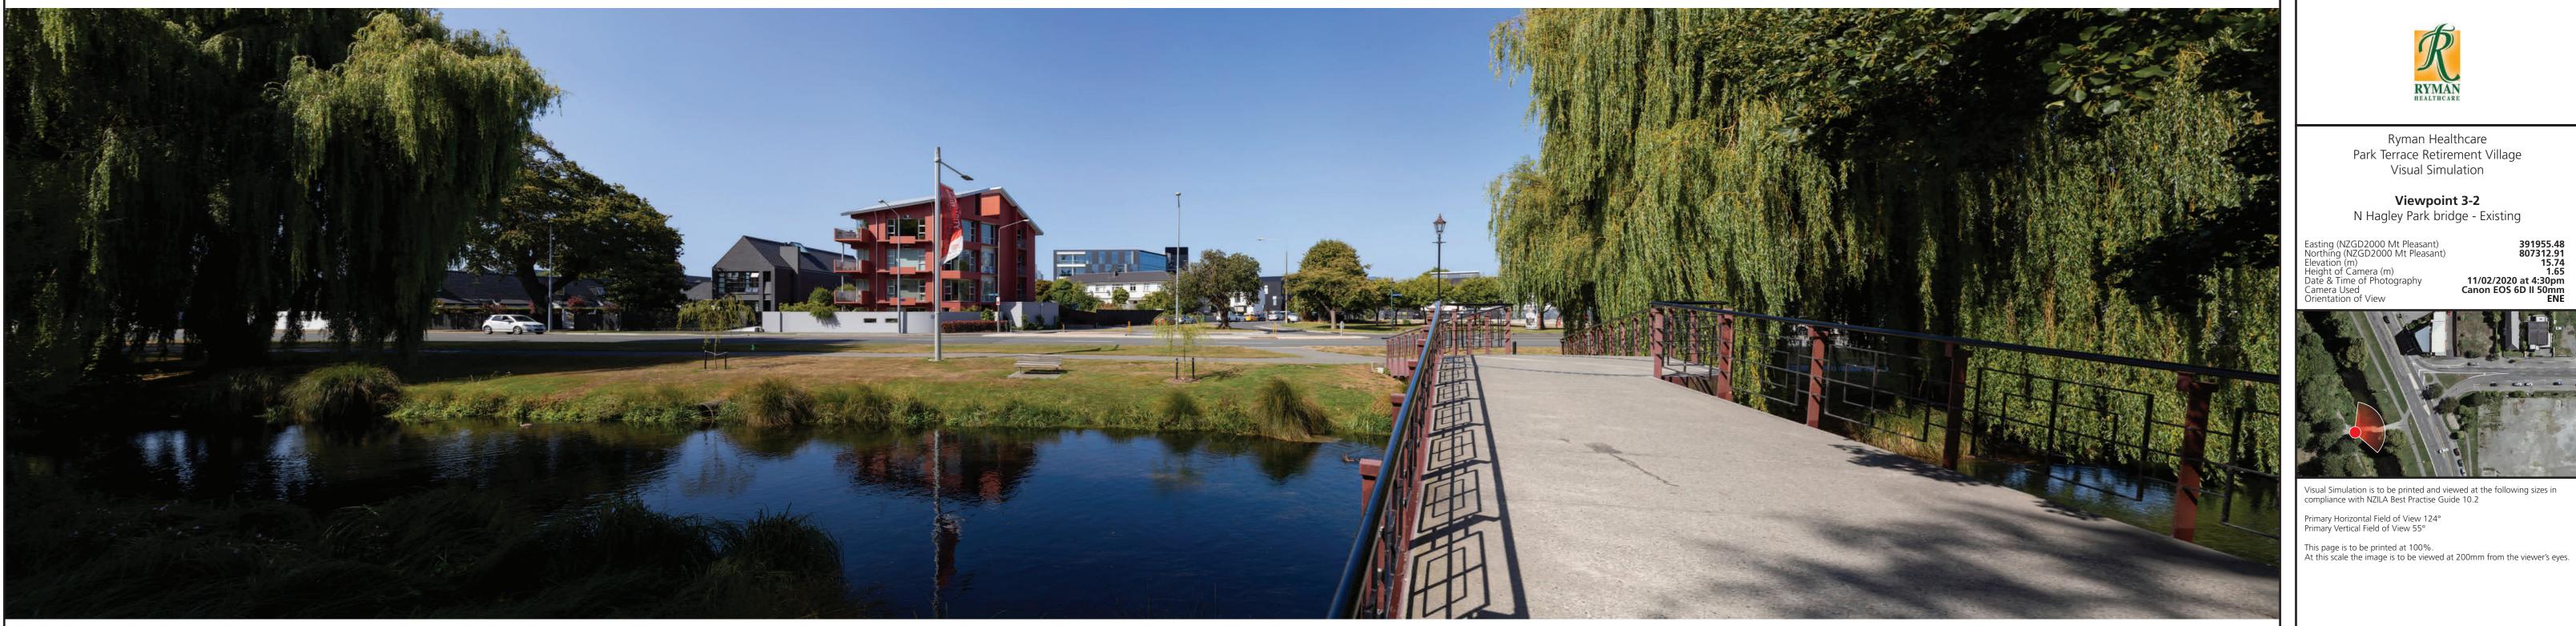

Viewpoint 3-1 Park Terrace across from George Hotel - Existing

Viewpoint 3-1 Park Terrace across from George Hotel - Proposed - Sites Combined

Viewpoint 3-2 N Hagley Park East side of bridge - Existing

Viewpoint 3-2 N Hagley Park East side of bridge - Proposed - Sites Combined