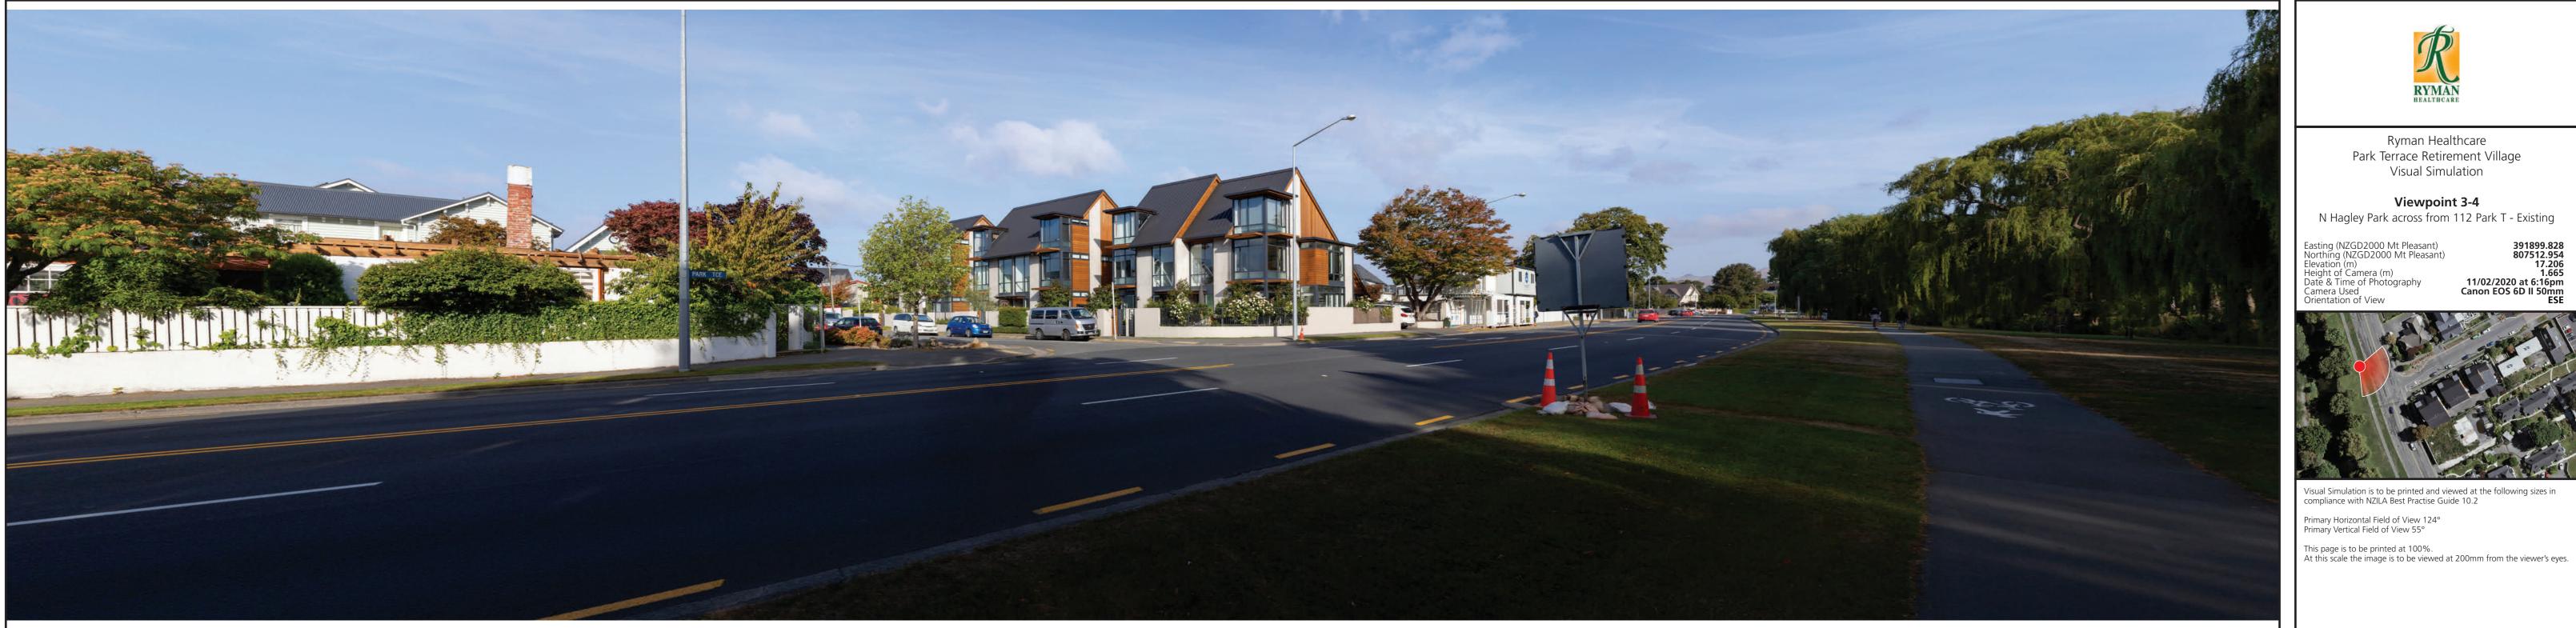

Viewpoint 3-3 N Hagley Park West side of bridge - Existing

Viewpoint 3-3 N Hagley Park West side of bridge - Proposed - Sites Combined

Viewpoint 3-4 N Hagley Park across from 112 Park Terrace - Existing

Viewpoint 3-4 N Hagley Park across from 112 Park Terrace - Proposed - Sites Combined

| Sites Combined  |                                             |           | AL I     |                |
|-----------------|---------------------------------------------|-----------|----------|----------------|
| VP#             |                                             |           |          | and the second |
|                 | N Hagley Dark agrees from 100 Dark Terrage  |           |          |                |
|                 | N Hagley Park, across from 108 Park Terrace | 1 1 1 1 1 | A CARACT | E .            |
| Viewpoint 3-403 | N Hagley Park, across from 76 Park Terrace  |           |          |                |