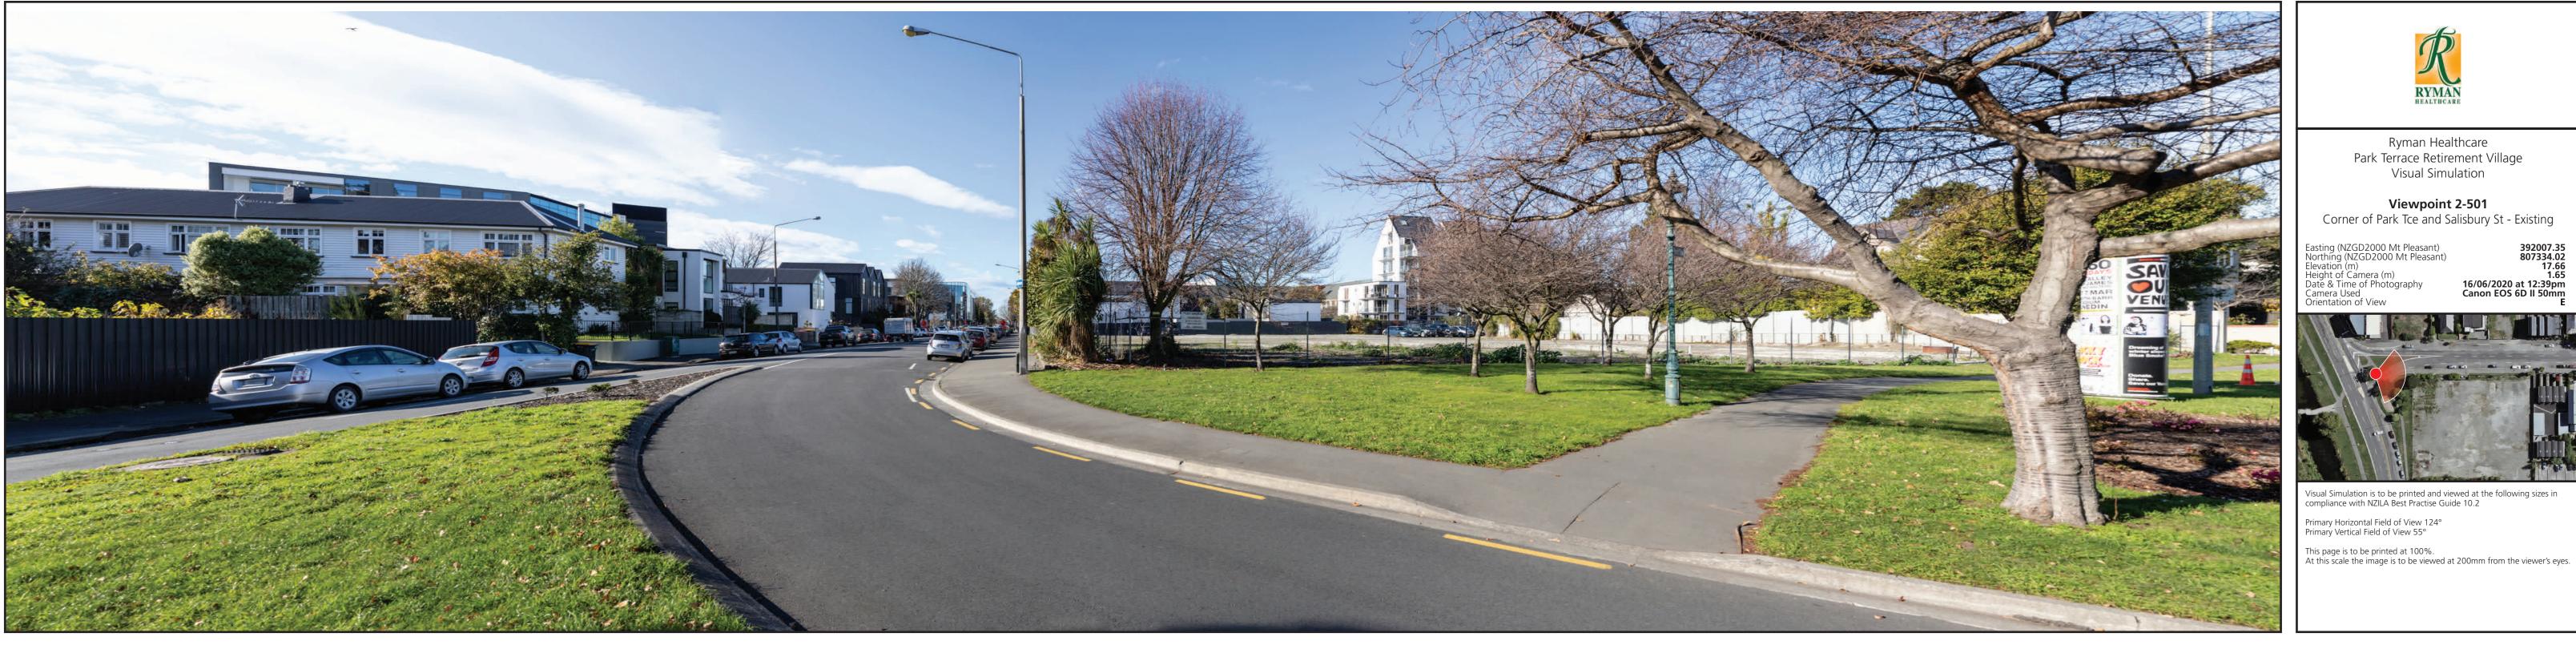

Viewpoint 2-501 Corner of Park Terrace and Salisbury Street - Existing

View at 200mm when printed at 100%

Viewpoint 2-501 Corner of Park Terrace and Salisbury Street - Proposed

View at 200mm when printed at 100%