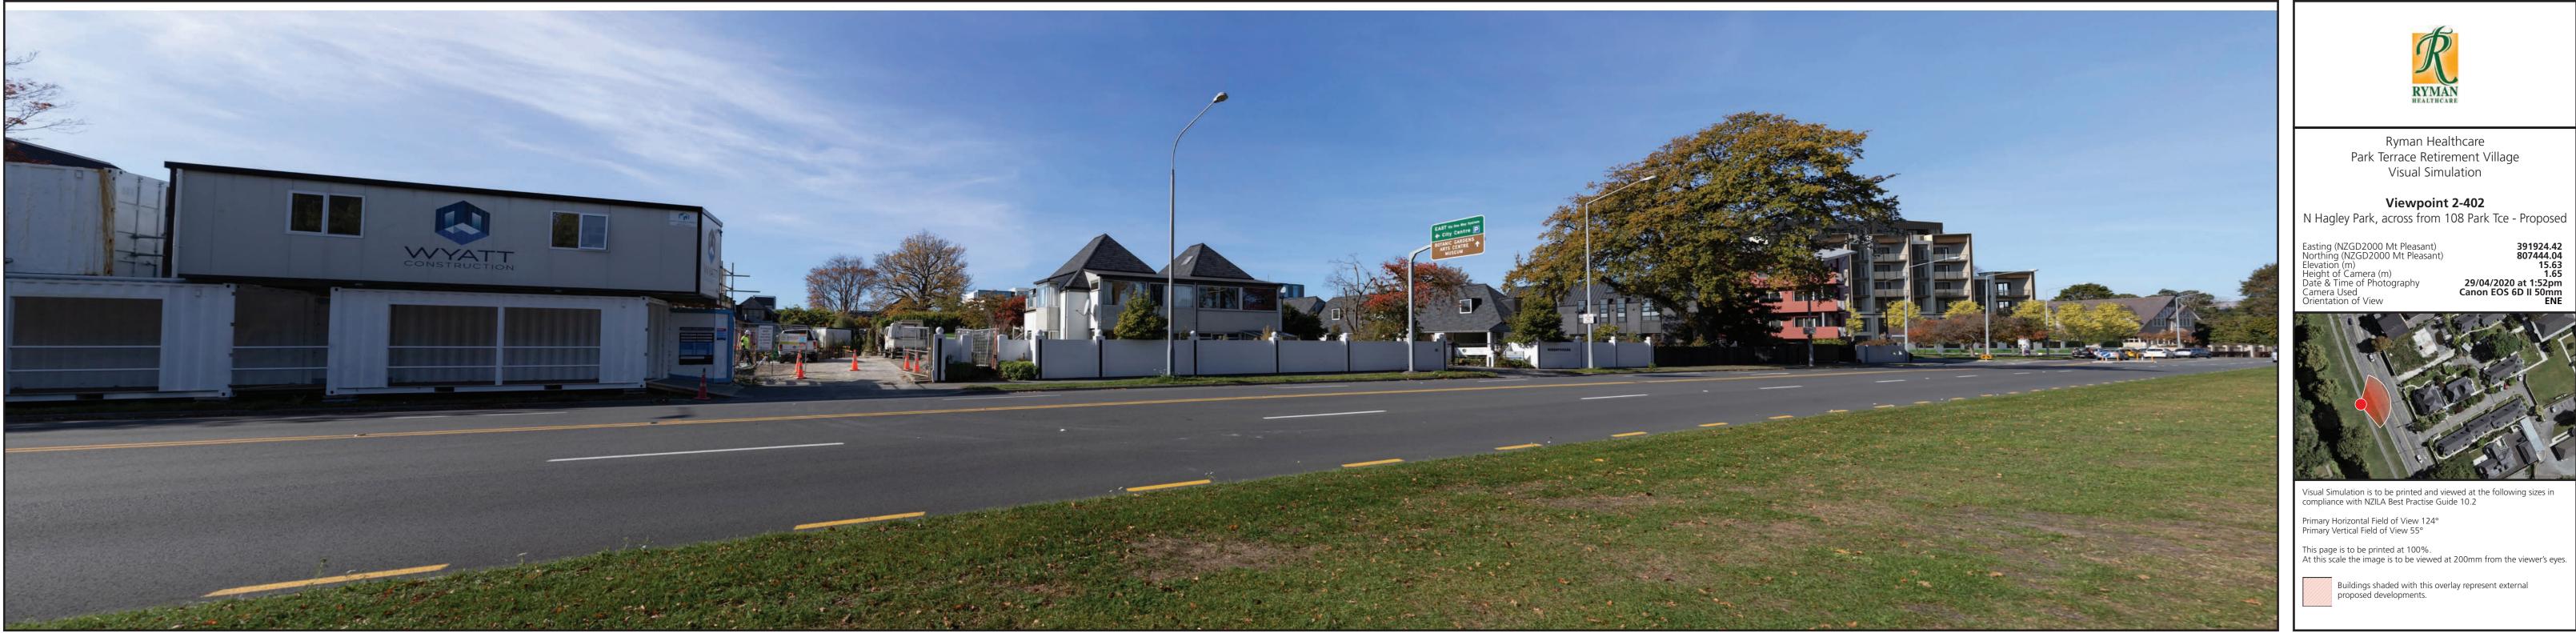

View at 200mm when printed at 100%

Viewpoint 2-402 N Hagley Park, across from 108 Park Terrace - Proposed - Site 2

| Easting (NZGD2000 Mt Pleasant                      |
|----------------------------------------------------|
| Northing (NZGD2000 Mt Pleasa<br>Elevation (m)      |
| Height of Cámera (m)<br>Date & Time of Photography |
| Camera Used                                        |
| Orientation of View                                |