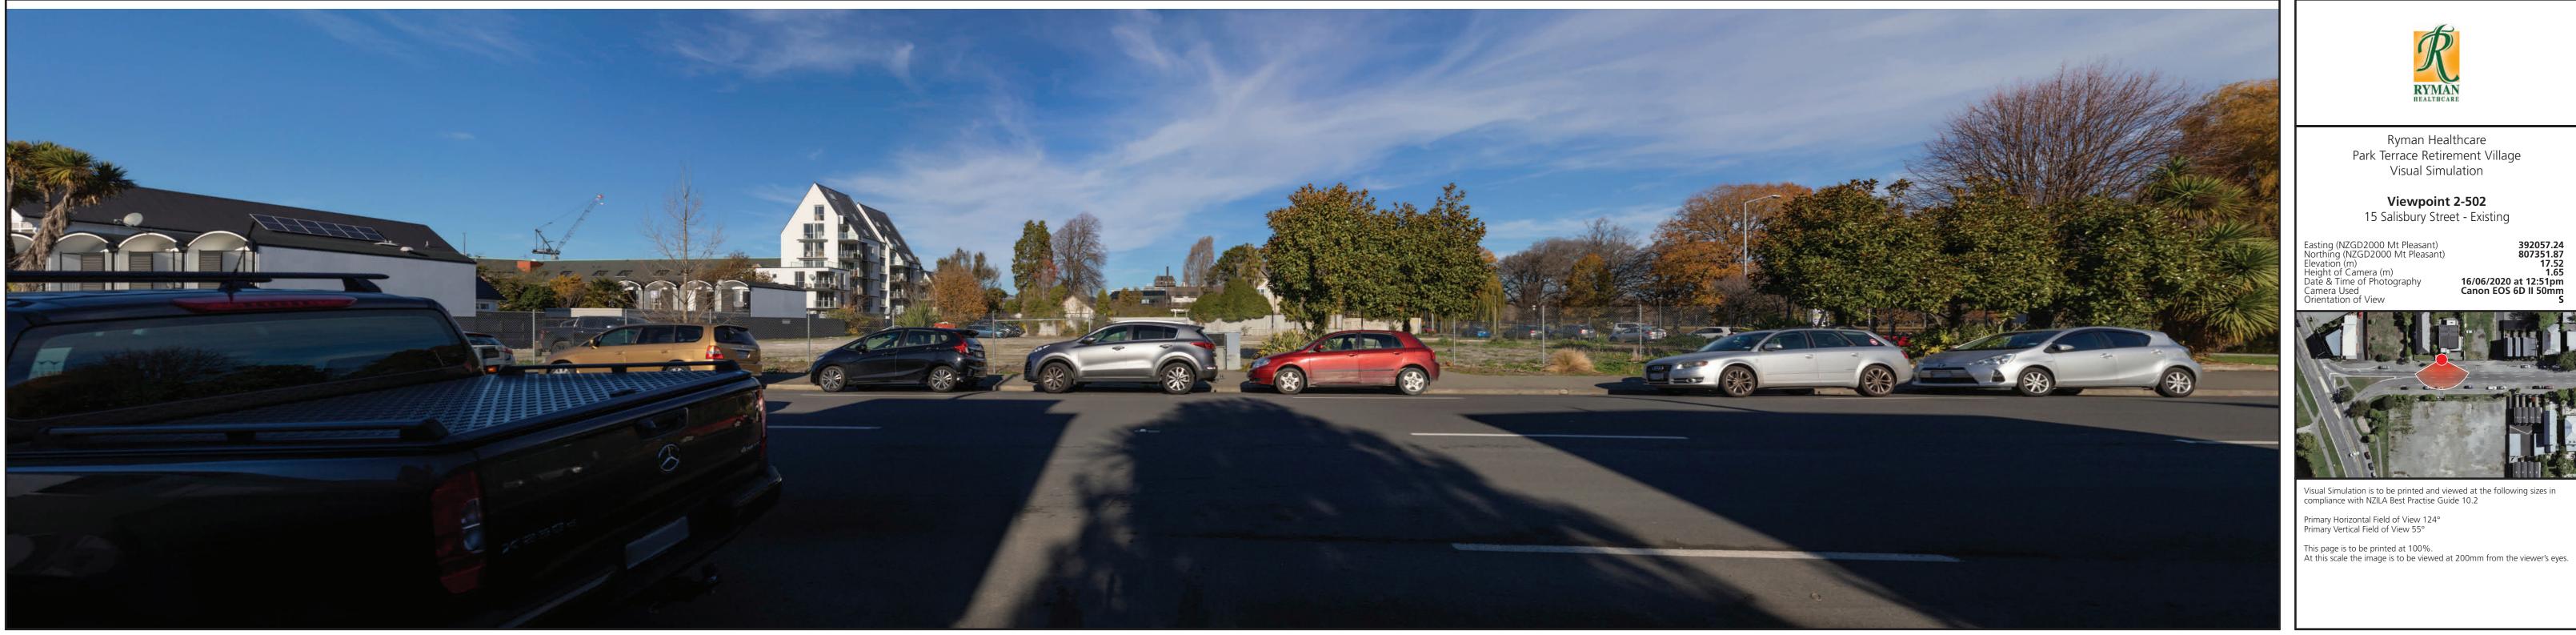

Viewpoint 2-404 18 Peterborough Street - Existing





Viewpoint 2-404 18 Peterborough Street - Proposed - Site 2



| Site 2 - | Peterborough | Street |
|----------|--------------|--------|
|----------|--------------|--------|

| VP#             |                                                |
|-----------------|------------------------------------------------|
| Viewpoint 2-501 | Corner of Park Terrace and Salisbury Street    |
| Viewpoint 2-502 | 15 Salisbury Street                            |
| Viewpoint 2-503 | Salisbury Street, Entrance to Westwood Terrace |





Viewpoint 2-501 Corner of Park Terrace and Salisbury Street - Existing

View at 200mm when printed at 100%



Viewpoint 2-501 Corner of Park Terrace and Salisbury Street - Proposed

View at 200mm when printed at 100%



# Viewpoint 2-502 15 Salisbury Street - Existing





## Viewpoint 2-502 15 Salisbury Street - Proposed





Viewpoint 2-503 Salisbury Street, Entrance to Westwood Terrace - Existing



Viewpoint 2-503 Salisbury Street, Entrance to Westwood Terrace - Proposed