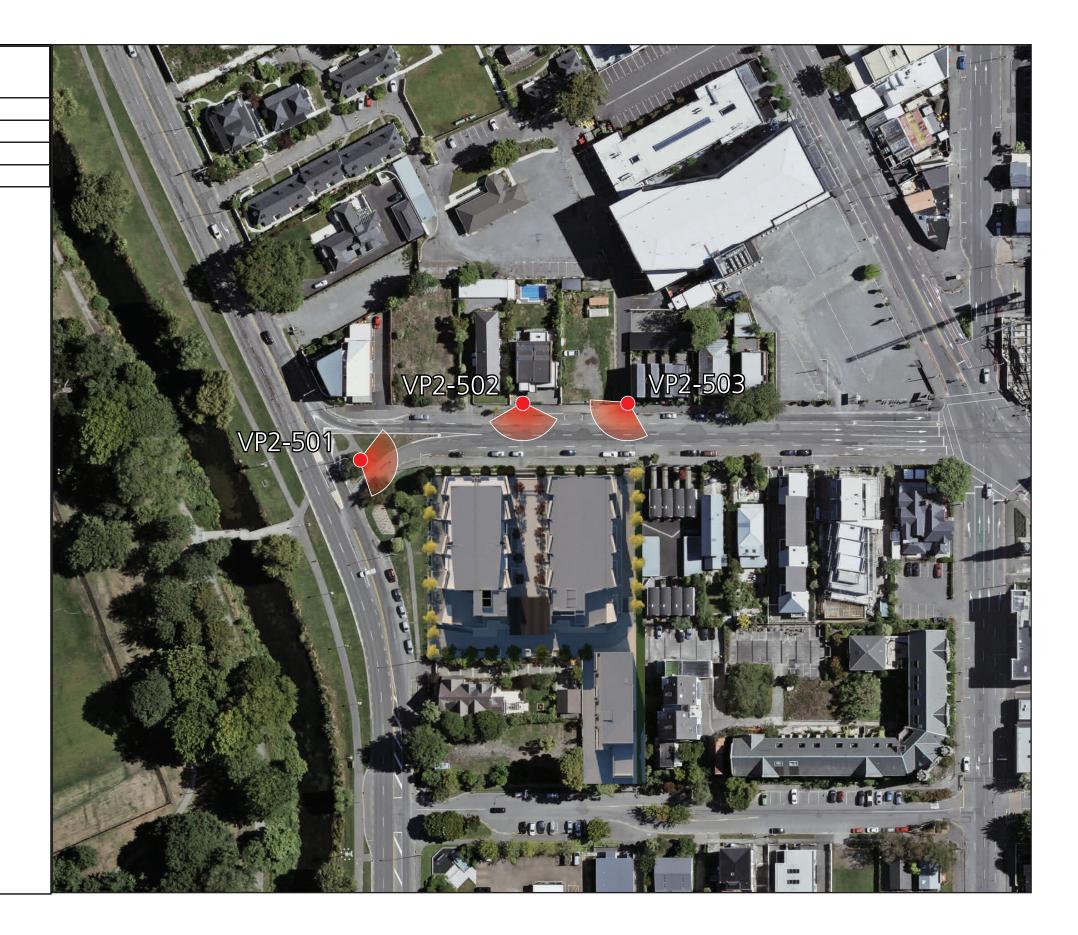

| VP#             |                                                |
|-----------------|------------------------------------------------|
| Viewpoint 2-501 | Corner of Park Terrace and Salisbury Street    |
| Viewpoint 2-502 | 15 Salisbury Street                            |
| Viewpoint 2-503 | Salisbury Street, Entrance to Westwood Terrace |