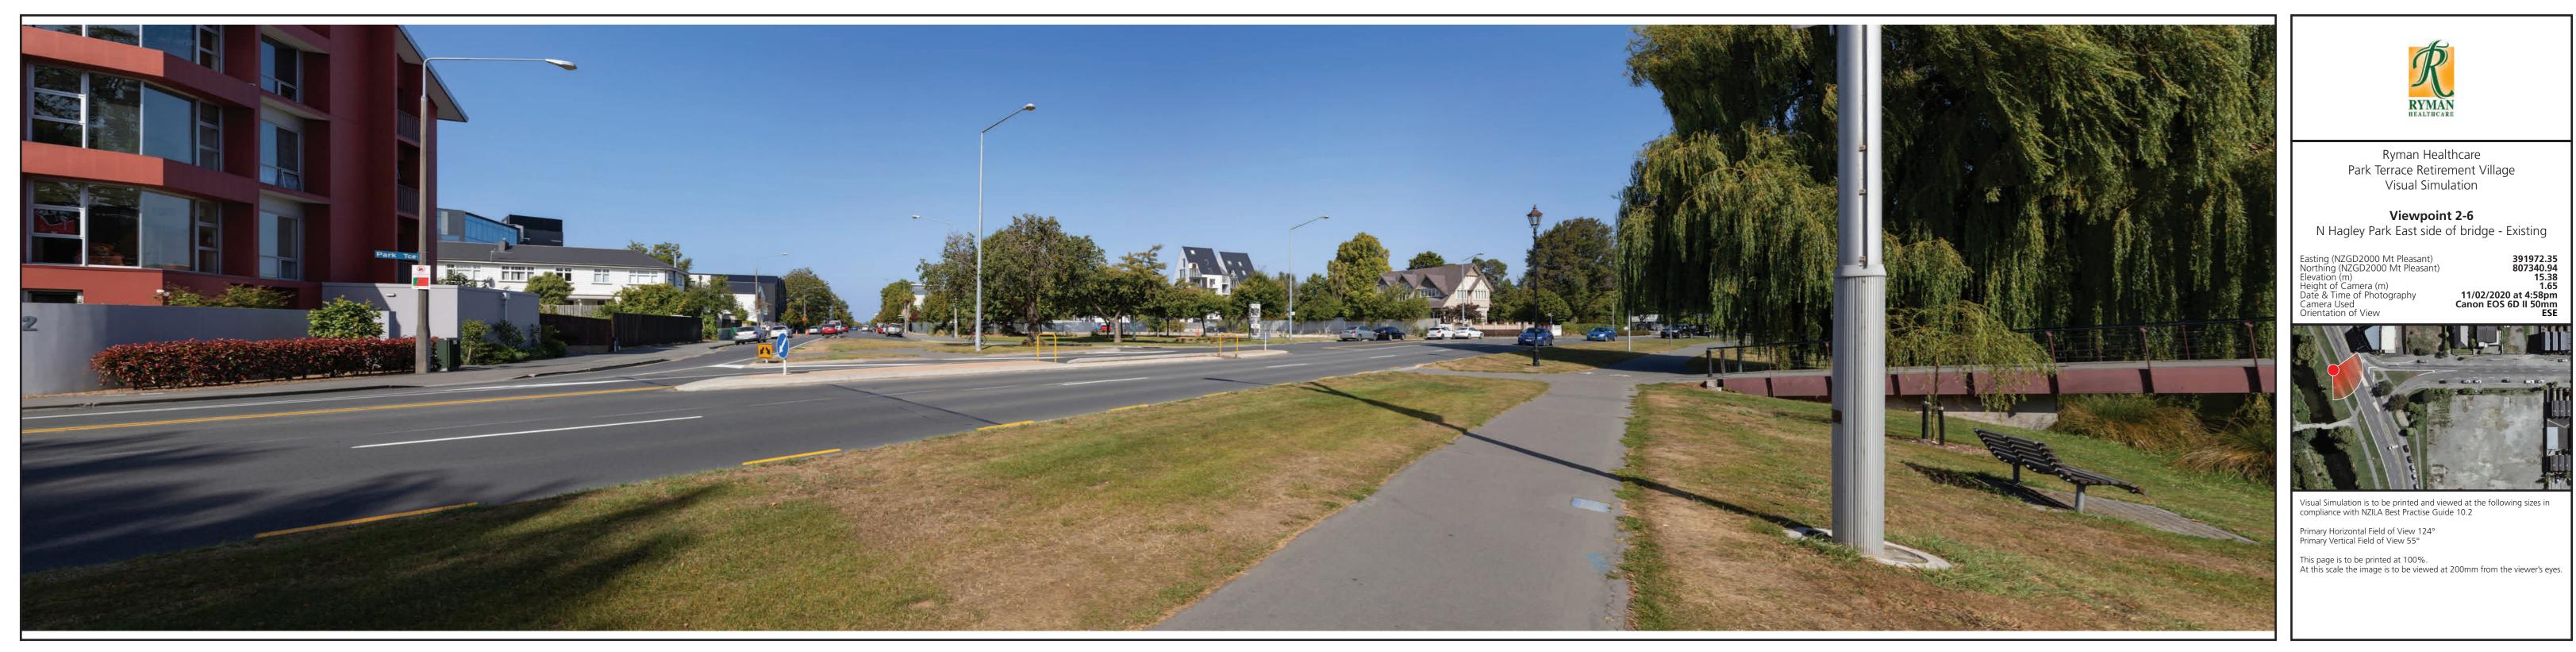

Viewpoint 2-4 N Hagley Park across from 82 Park Terrace - Proposed - Site 2

View at 200mm when printed at 100%

Viewpoint 2-5 82 Park Terrace - Existing

Viewpoint 2-5 82 Park Terrace - Proposed - Site 2

Viewpoint 2-6 N Hagley Park East side of bridge - Existing

View at 200mm when printed at 100%

Viewpoint 2-6 N Hagley Park East side of bridge - Proposed - Site 2

View at 200mm when printed at 100%

Viewpoint 2-7 Corner of Victoria St and Salisbury St - Existing

Viewpoint 2-7 Corner of Victoria St and Salisbury St - Proposed - Site 2