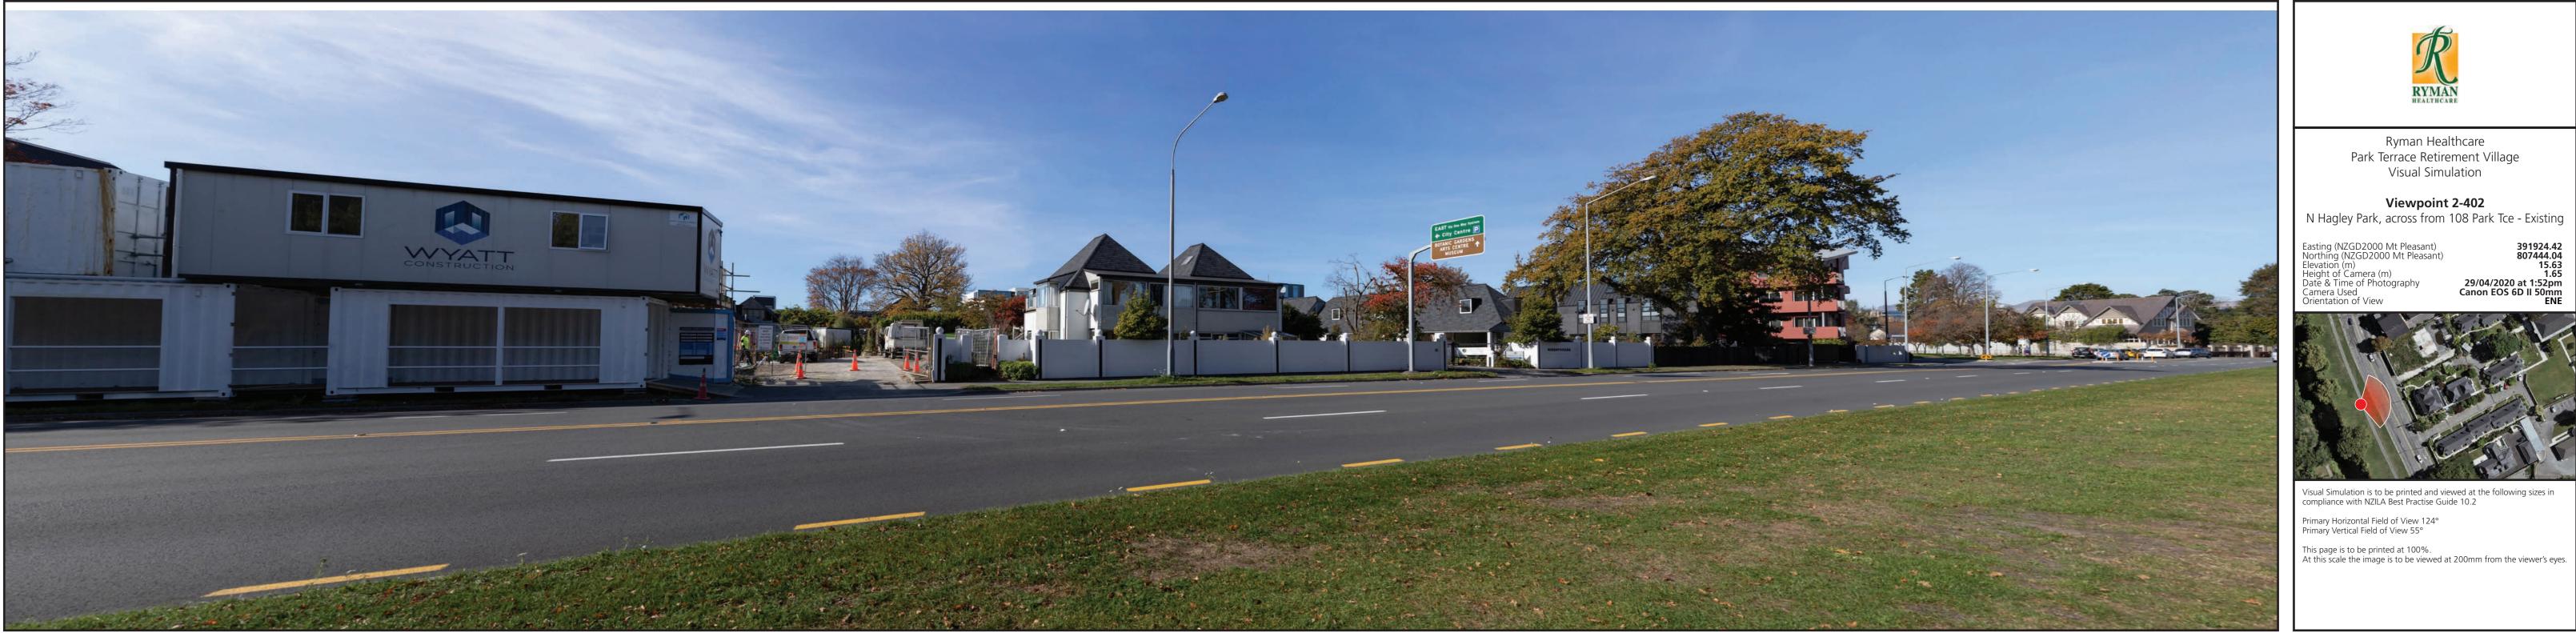

Viewpoint 2-402 N Hagley Park, across from 108 Park Terrace - Existing

| Easting (NZGD2000 Mt Pleasan<br>Northing (NZGD2000 Mt Pleasa | t)<br>ar |
|--------------------------------------------------------------|----------|
| Elevation (m)                                                |          |
| Height of Camera (m)<br>Date & Time of Photography           |          |
| Camera Used<br>Orientation of View                           |          |