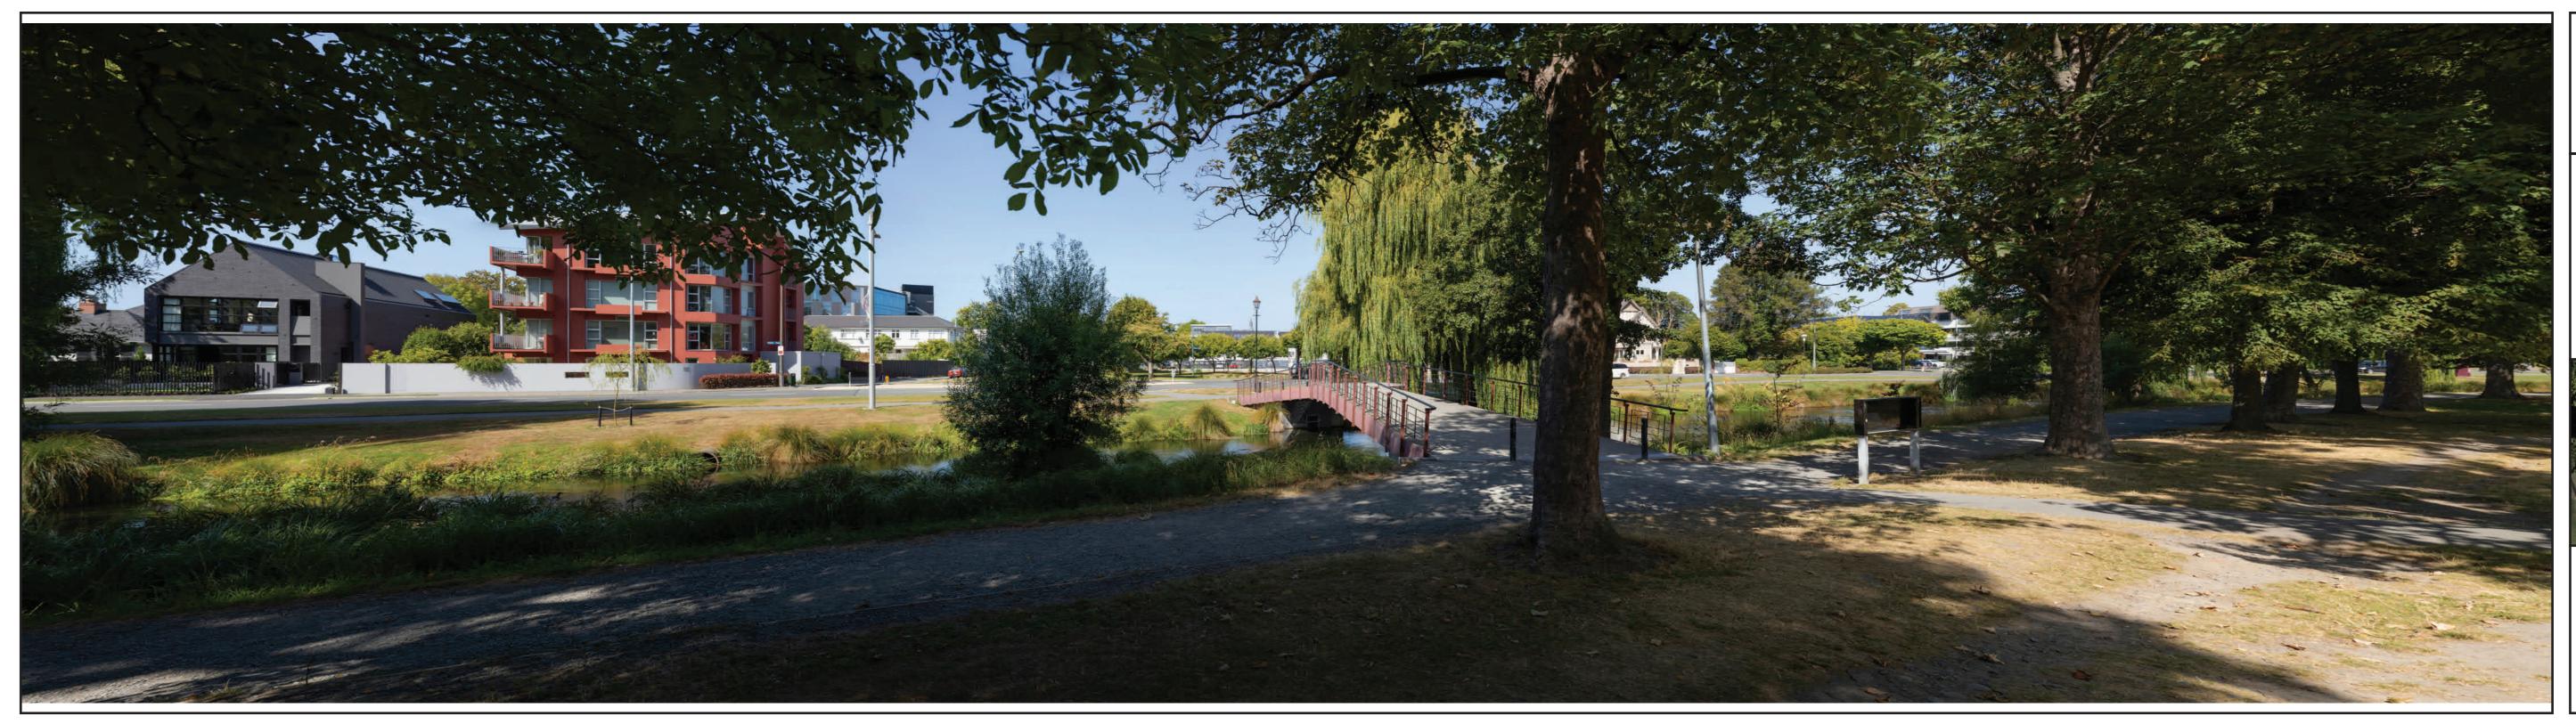

Viewpoint 2-3 N Hagley Park West side of bridge - Existing

This page is to be printed at 100%. At this scale the image is to be viewed at 200mm from the viewer's eyes.

Viewpoint 2-3 N Hagley Park West side of bridge - Proposed - Site 2