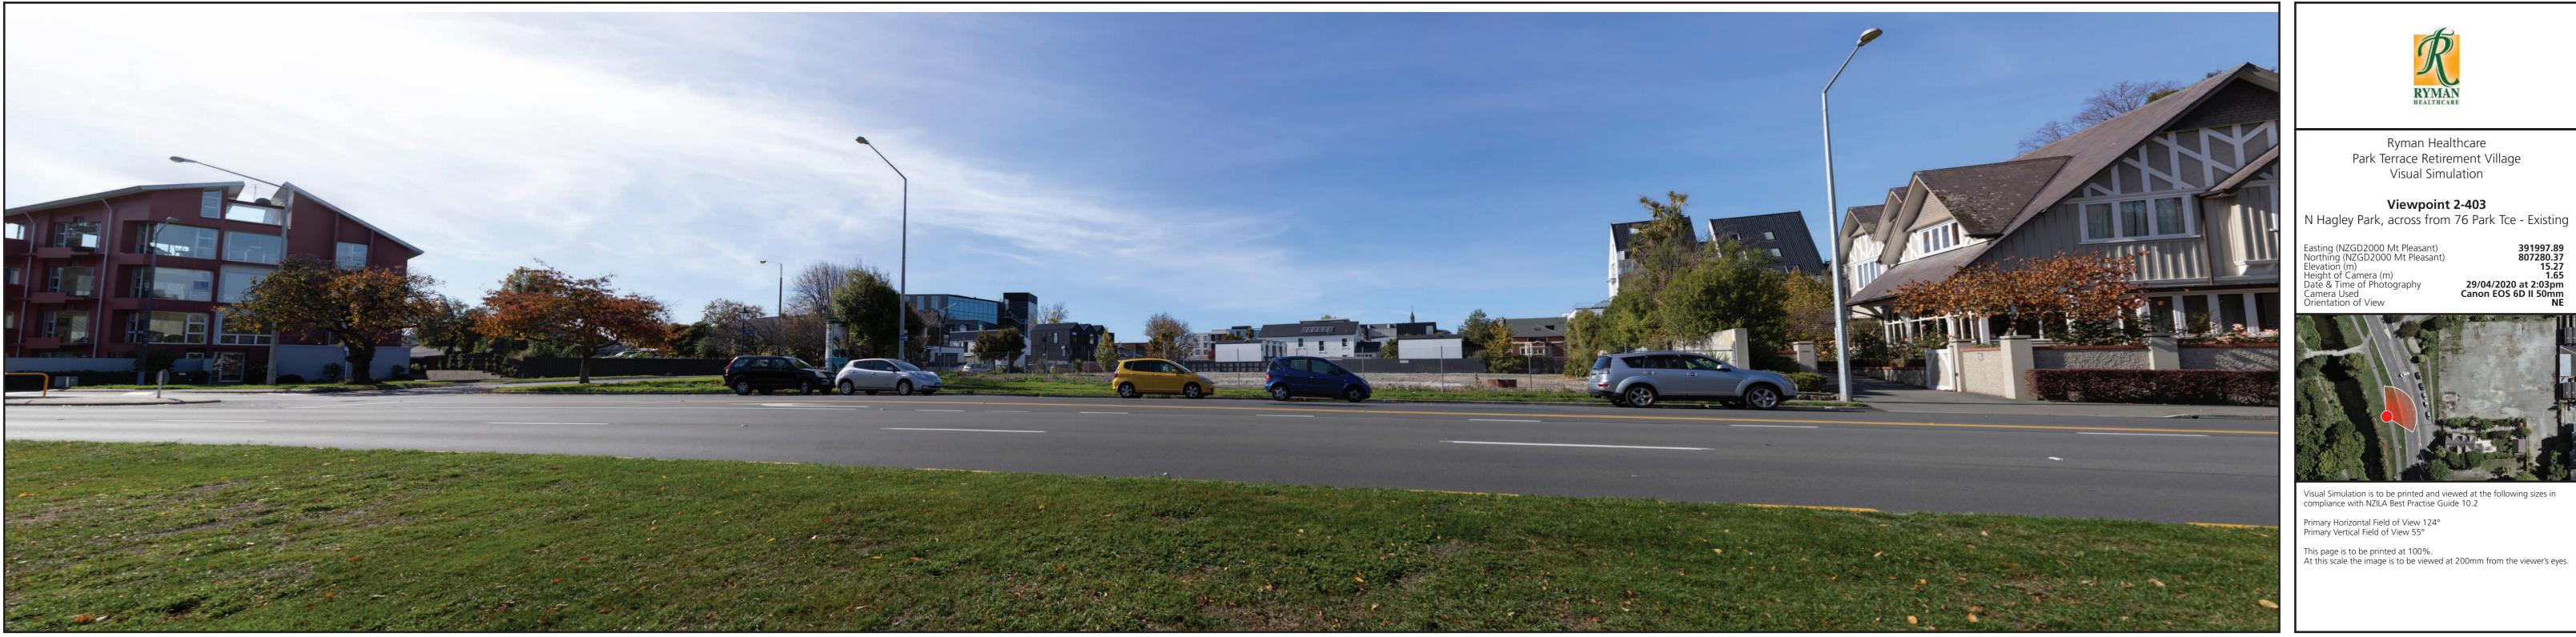

Viewpoint 2-403 N Hagley Park, across from 76 Park Terrace - Existing

| asting (NZGD2000 Mt Pleasant)<br>Northing (NZGD2000 Mt Pleasar |
|----------------------------------------------------------------|
| Elevation (m)                                                  |
| Height of Camera (m)                                           |
| Date & Time of Photography                                     |
| Lamera Used                                                    |
| Drientation of View                                            |