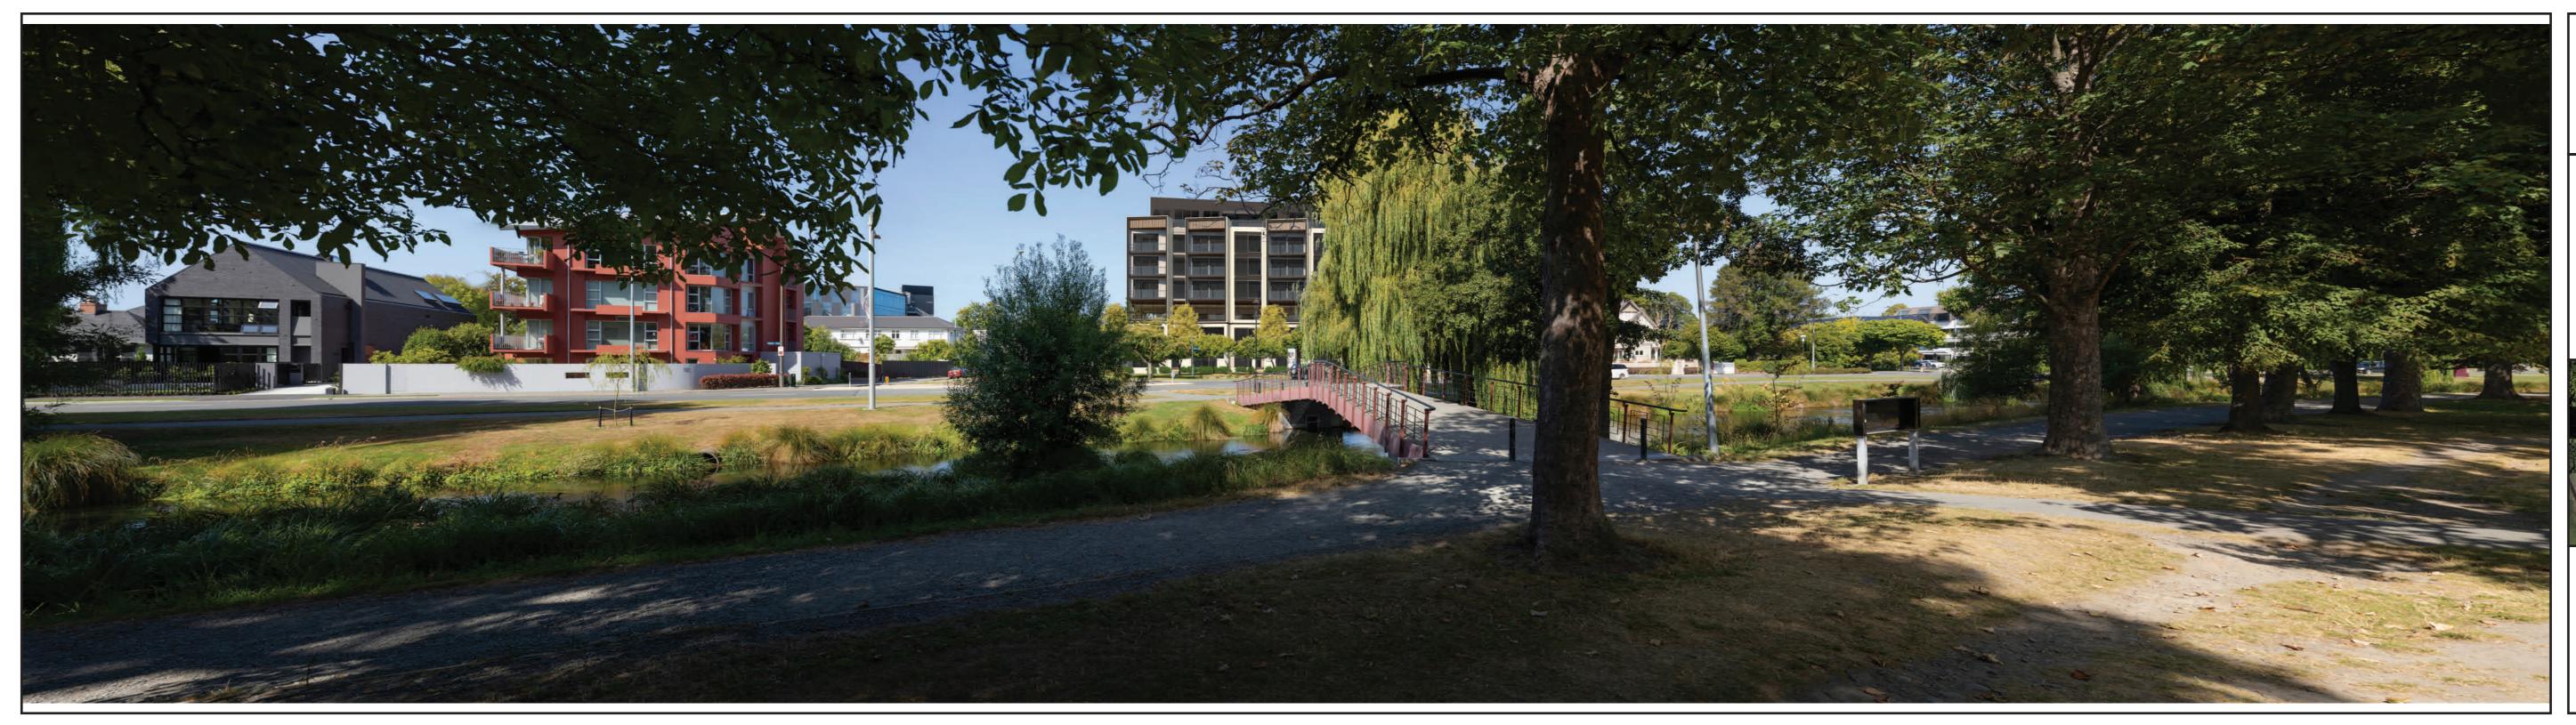

Viewpoint 2-3 N Hagley Park West side of bridge - Existing

This page is to be printed at 100%. At this scale the image is to be viewed at 200mm from the viewer's eyes.

Viewpoint 2-3 N Hagley Park West side of bridge - Proposed - Site 2