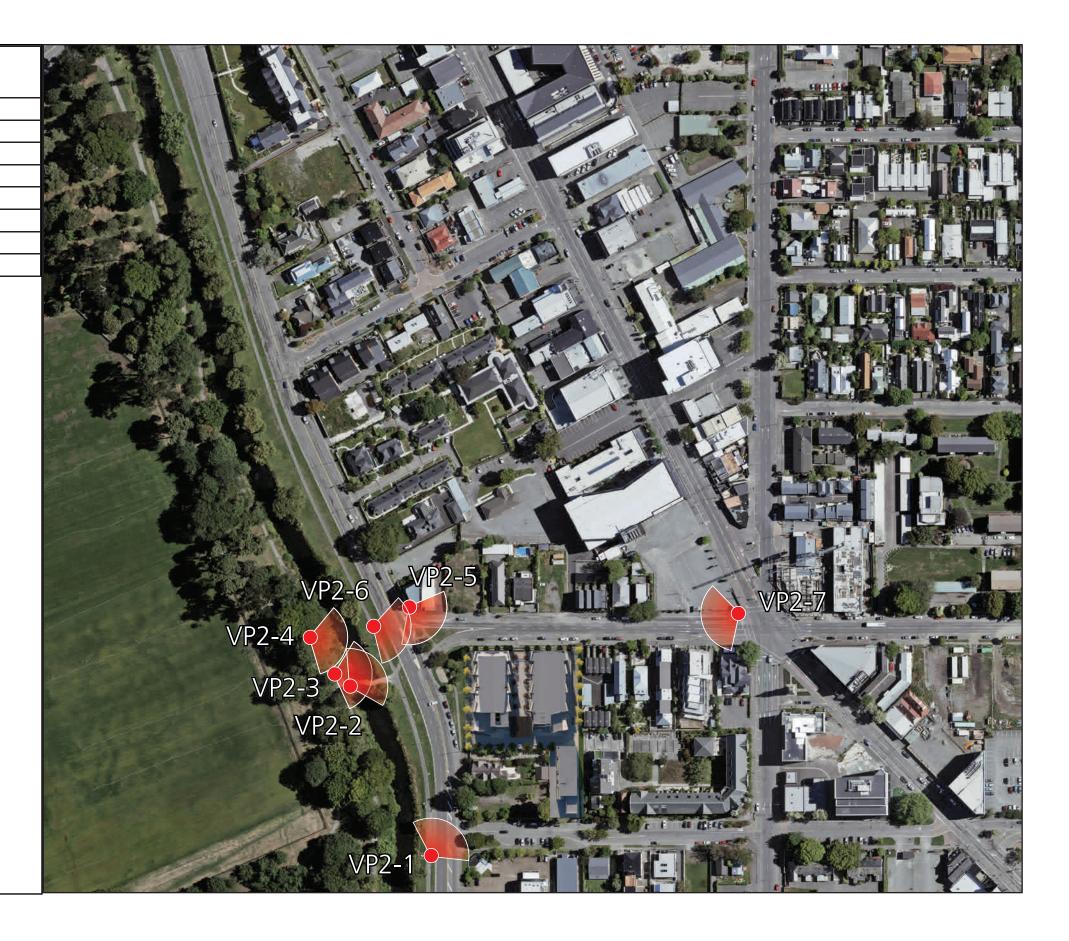

### Site 2 - Peterborough Street

| VP#           |                                           |
|---------------|-------------------------------------------|
| Viewpoint 2-1 | Park Terrace across from George Hotel     |
| Viewpoint 2-2 | N Hagley Park Bridge                      |
| Viewpoint 2-3 | N Hagley Park West side of bridge         |
| Viewpoint 2-4 | N Hagley Park across from 82 Park Terrace |
| Viewpoint 2-5 | 82 Park Terrace                           |
| Viewpoint 2-6 | N Hagley Park East side of bridge         |
| Viewpoint 2-7 | Corner of Victoria St and Salisbury St    |