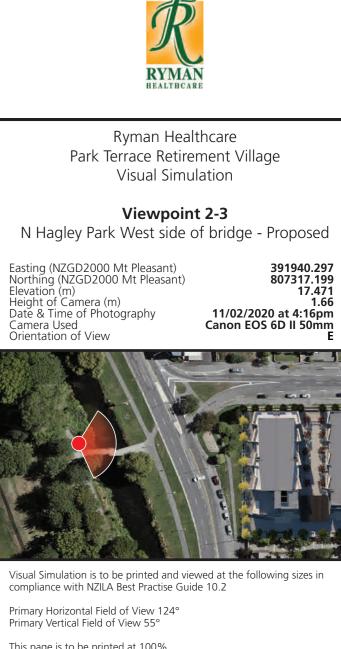

Viewpoint 2-3 N Hagley Park West side of bridge - Existing

This page is to be printed at 100%. At this scale the image is to be viewed at 200mm from the viewer's eyes.

Viewpoint 2-3 N Hagley Park West side of bridge - Proposed - Site 2