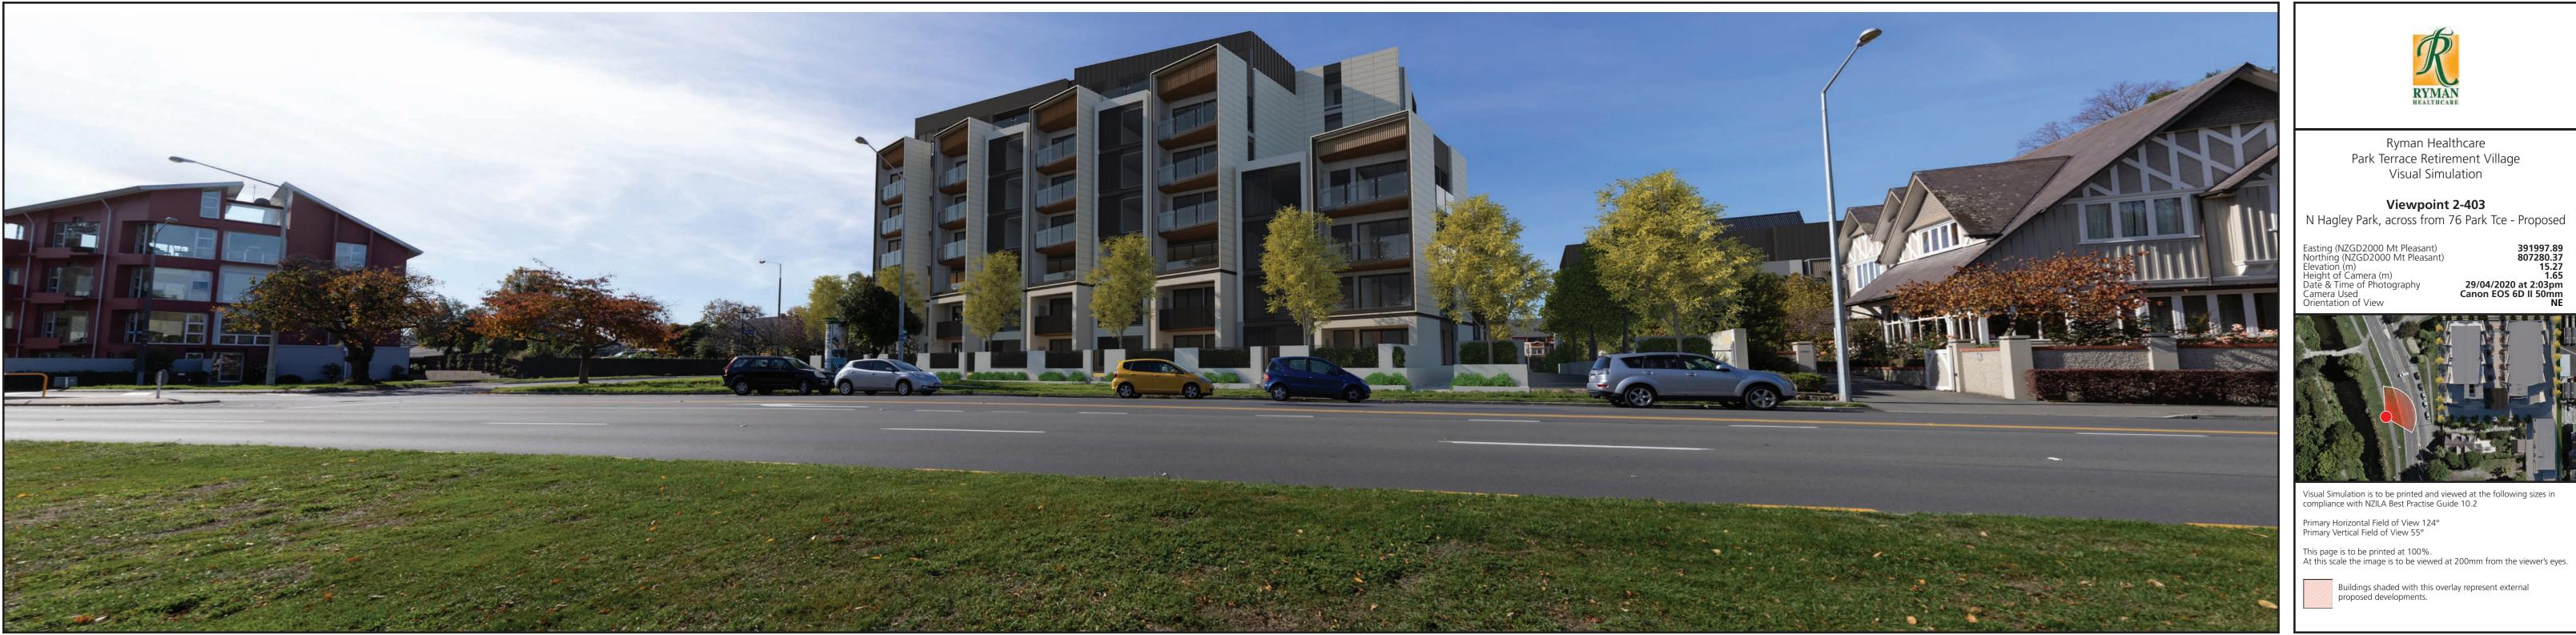

Viewpoint 2-403 N Hagley Park, across from 76 Park Terrace - Proposed - Site 2

Viewpoint 2-404 18 Peterborough Street - Existing

Viewpoint 2-404 18 Peterborough Street - Proposed - Site 2

| Site 2 - | Peterborough | Street |
|----------|--------------|--------|
|----------|--------------|--------|