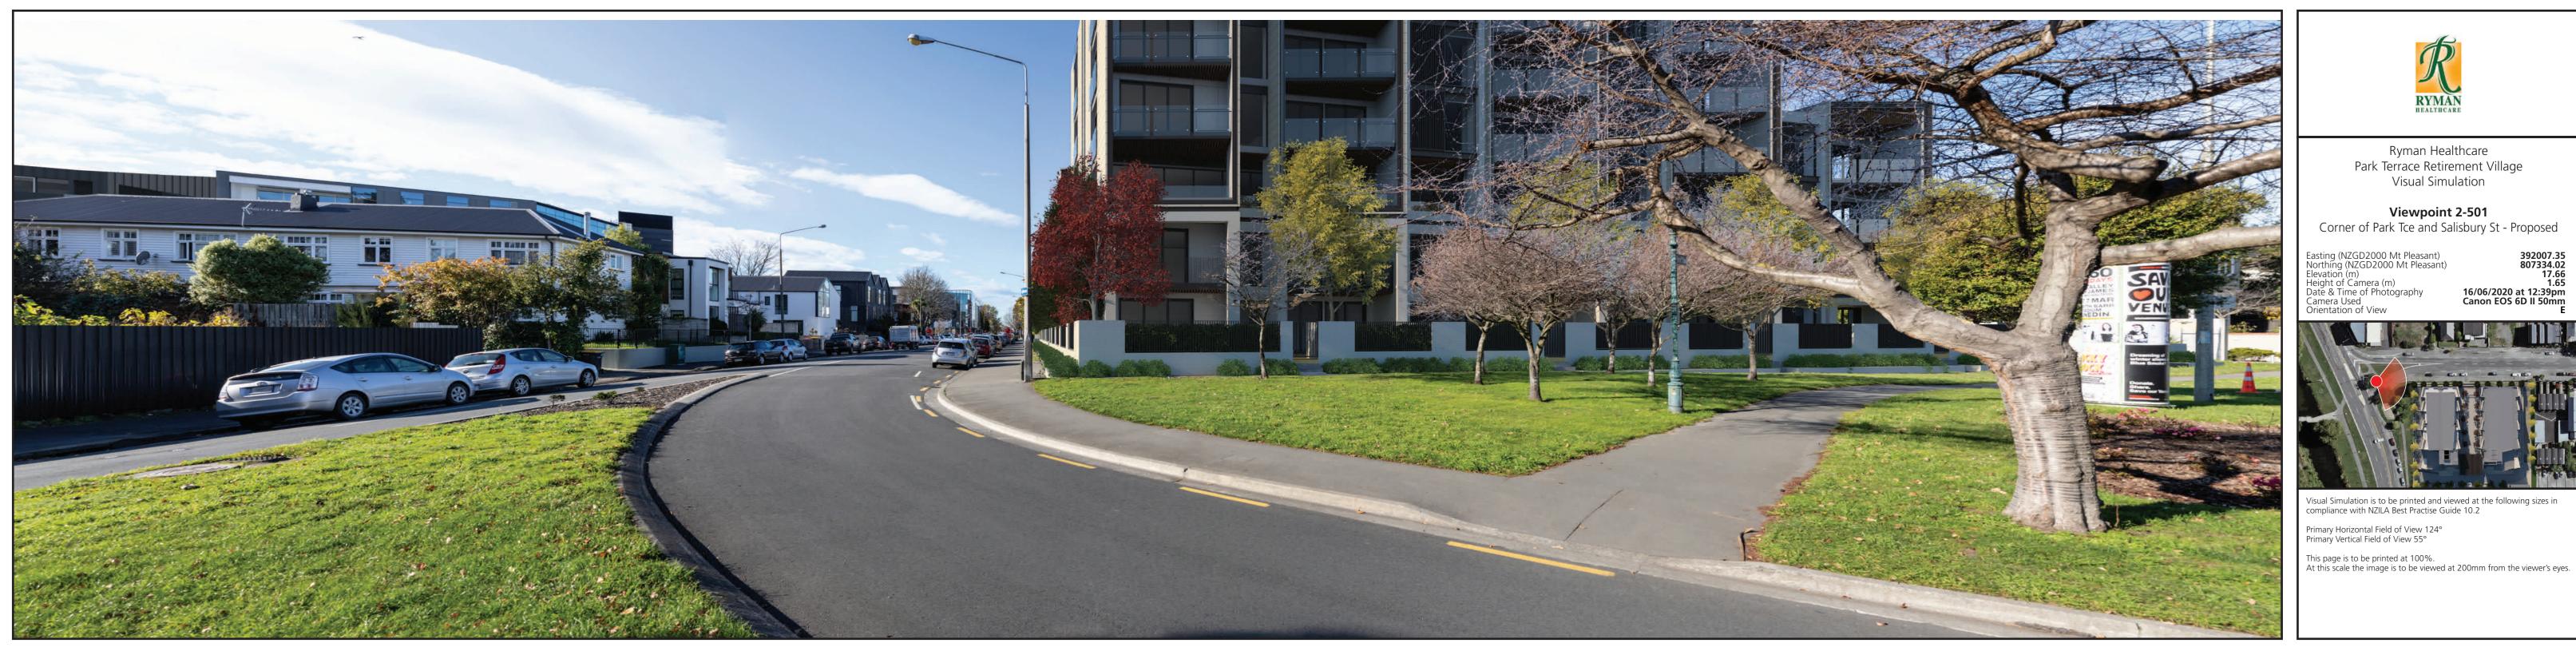

Viewpoint 2-501 Corner of Park Terrace and Salisbury Street - Existing

View at 200mm when printed at 100%

Viewpoint 2-501 Corner of Park Terrace and Salisbury Street - Proposed

View at 200mm when printed at 100%