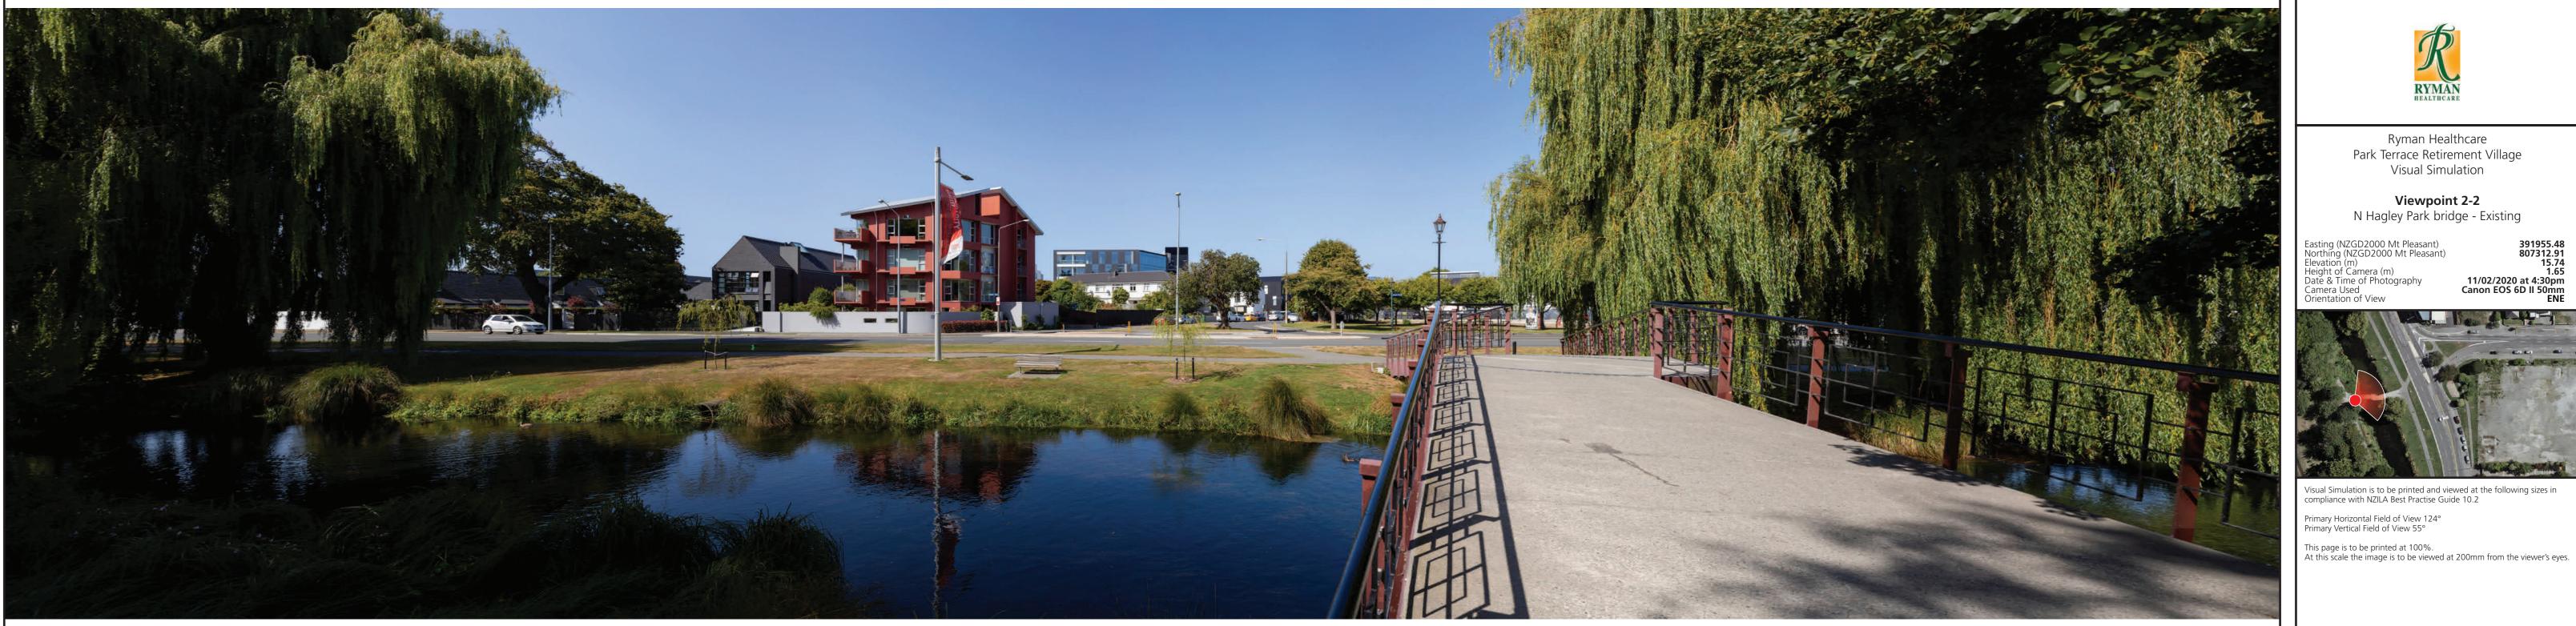

Viewpoint 2-1 Park Terrace across from George Hotel - Existing

Viewpoint 2-1 Park Terrace across from George Hotel - Proposed - Site 2

Viewpoint 2-2 N Hagley Park East side of bridge - Existing

Viewpoint 2-2 N Hagley Park East side of bridge - Proposed - Site 2