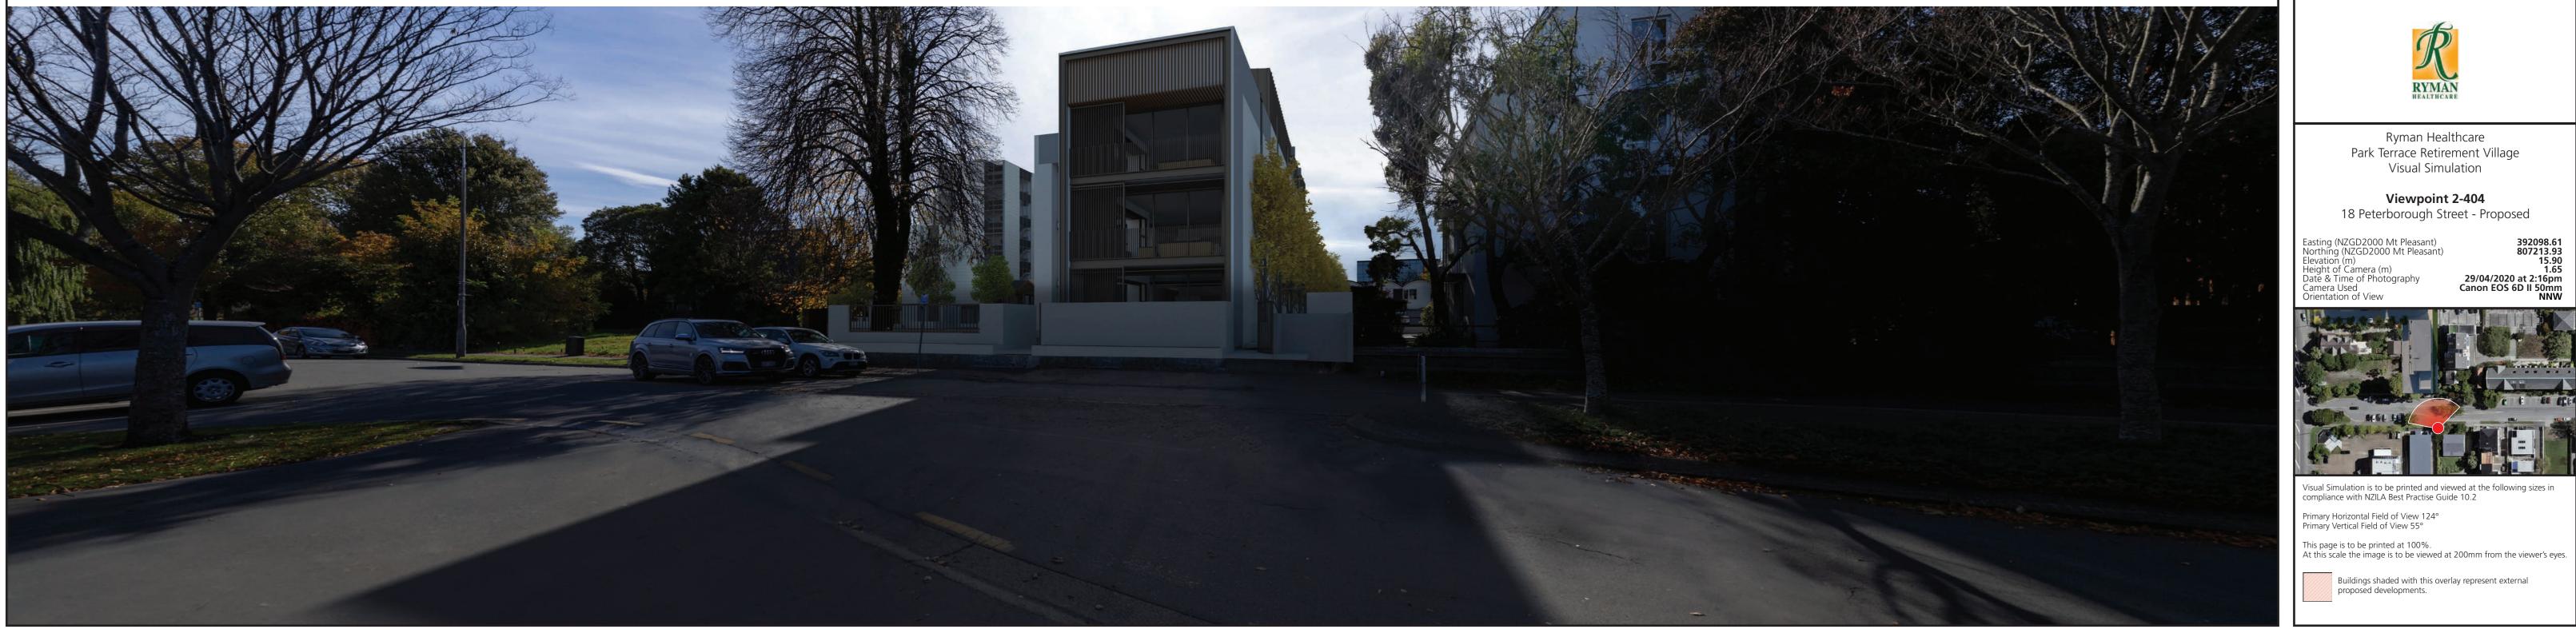

Viewpoint 2-403 N Hagley Park, across from 76 Park Terrace - Proposed - Site 2

Viewpoint 2-404 18 Peterborough Street - Existing

Viewpoint 2-404 18 Peterborough Street - Proposed - Site 2

| Site 2 - | Peterborough | Street |
|----------|--------------|--------|
|----------|--------------|--------|