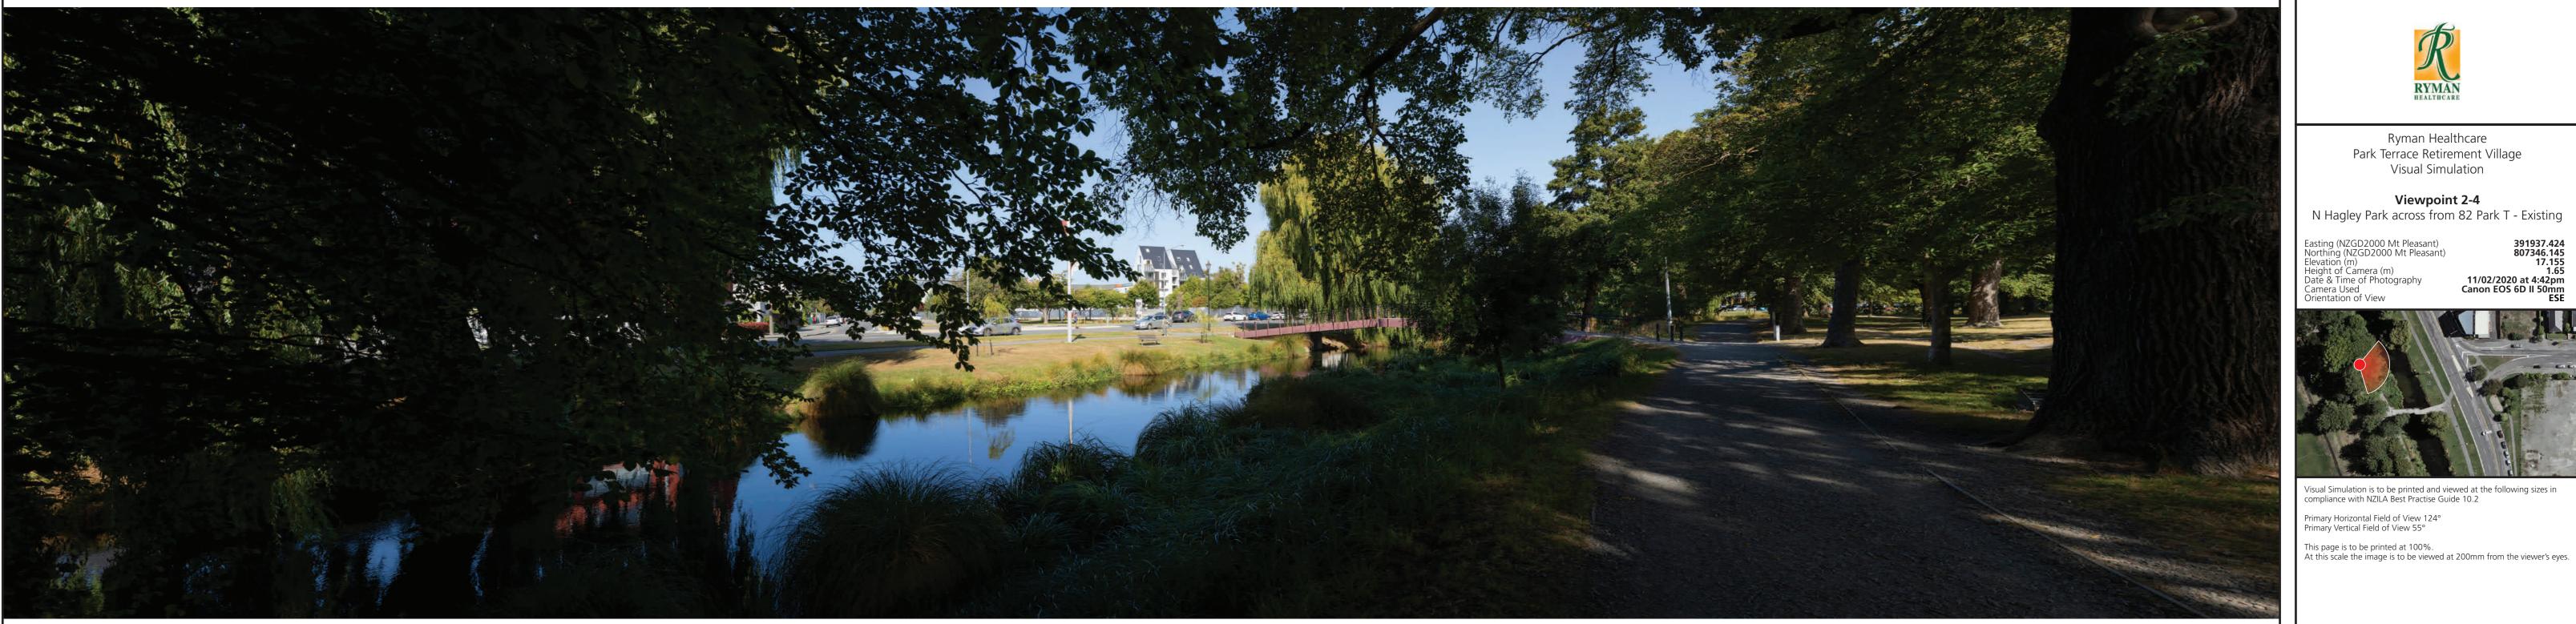

This page is to be printed at 100%. At this scale the image is to be viewed at 200mm from the viewer's eyes.

Viewpoint 2-4 N Hagley Park across from 82 Park Terrace - Existing

View at 200mm when printed at 100%