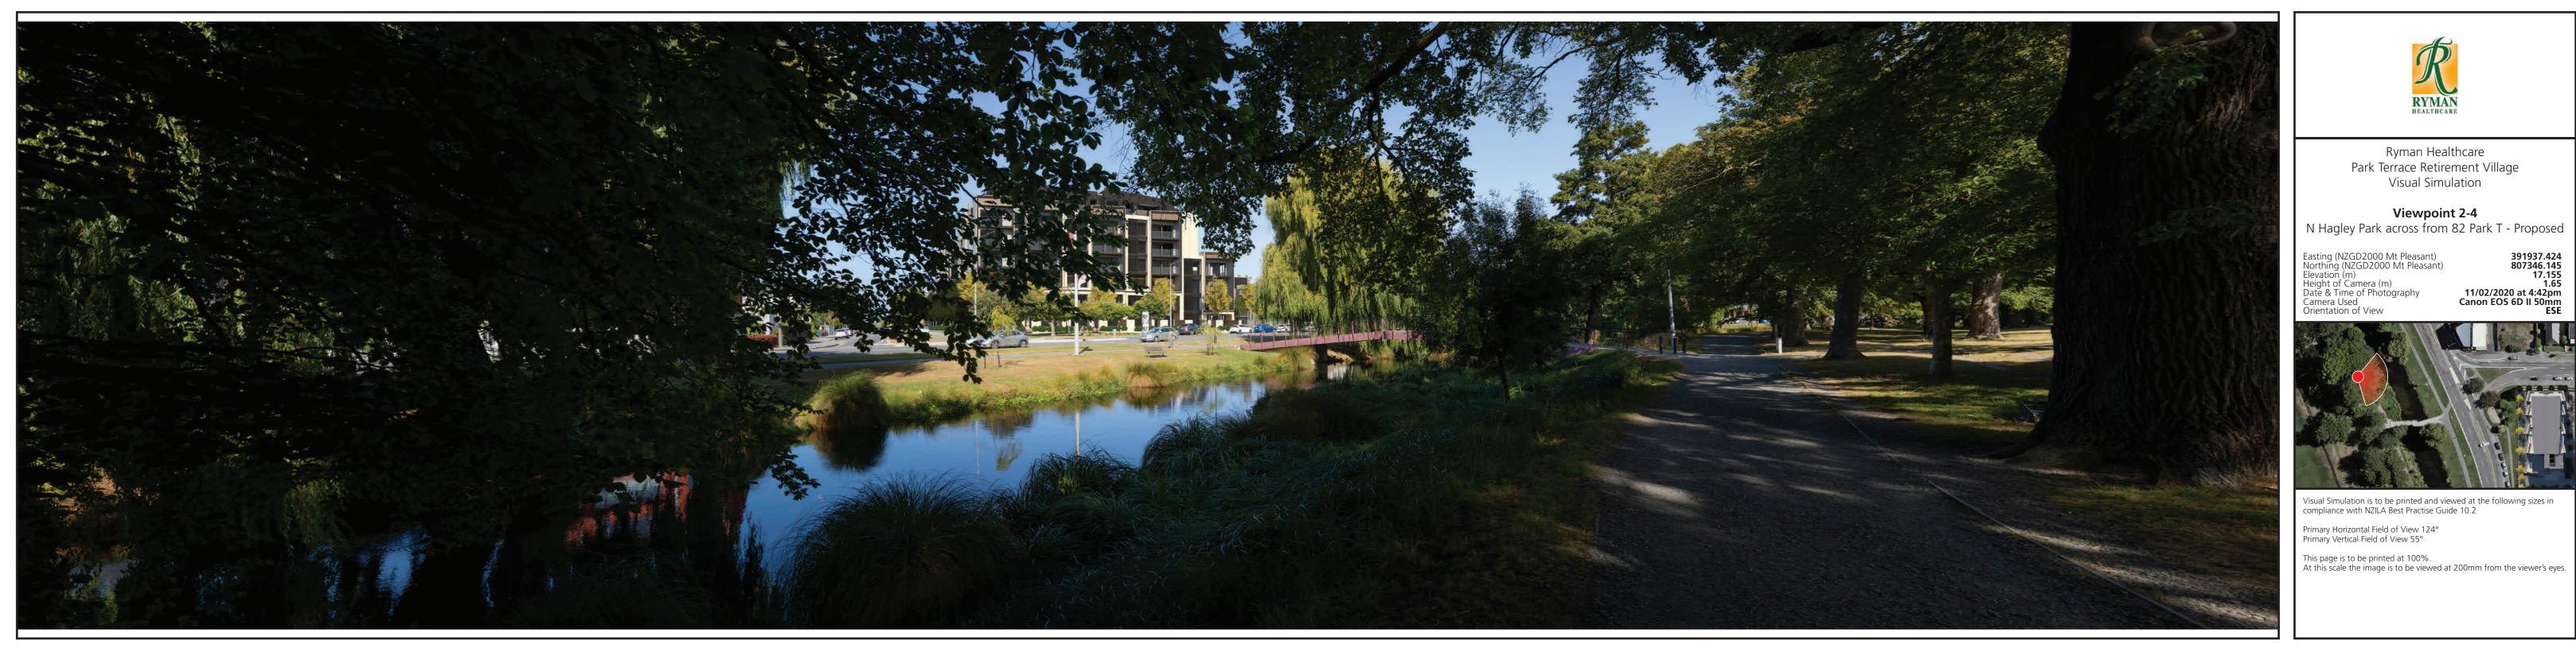

Viewpoint 2-4 N Hagley Park across from 82 Park Terrace - Proposed - Site 2

View at 200mm when printed at 100%

Viewpoint 2-5 82 Park Terrace - Existing

Viewpoint 2-5 82 Park Terrace - Proposed - Site 2

Viewpoint 2-6 N Hagley Park East side of bridge - Existing