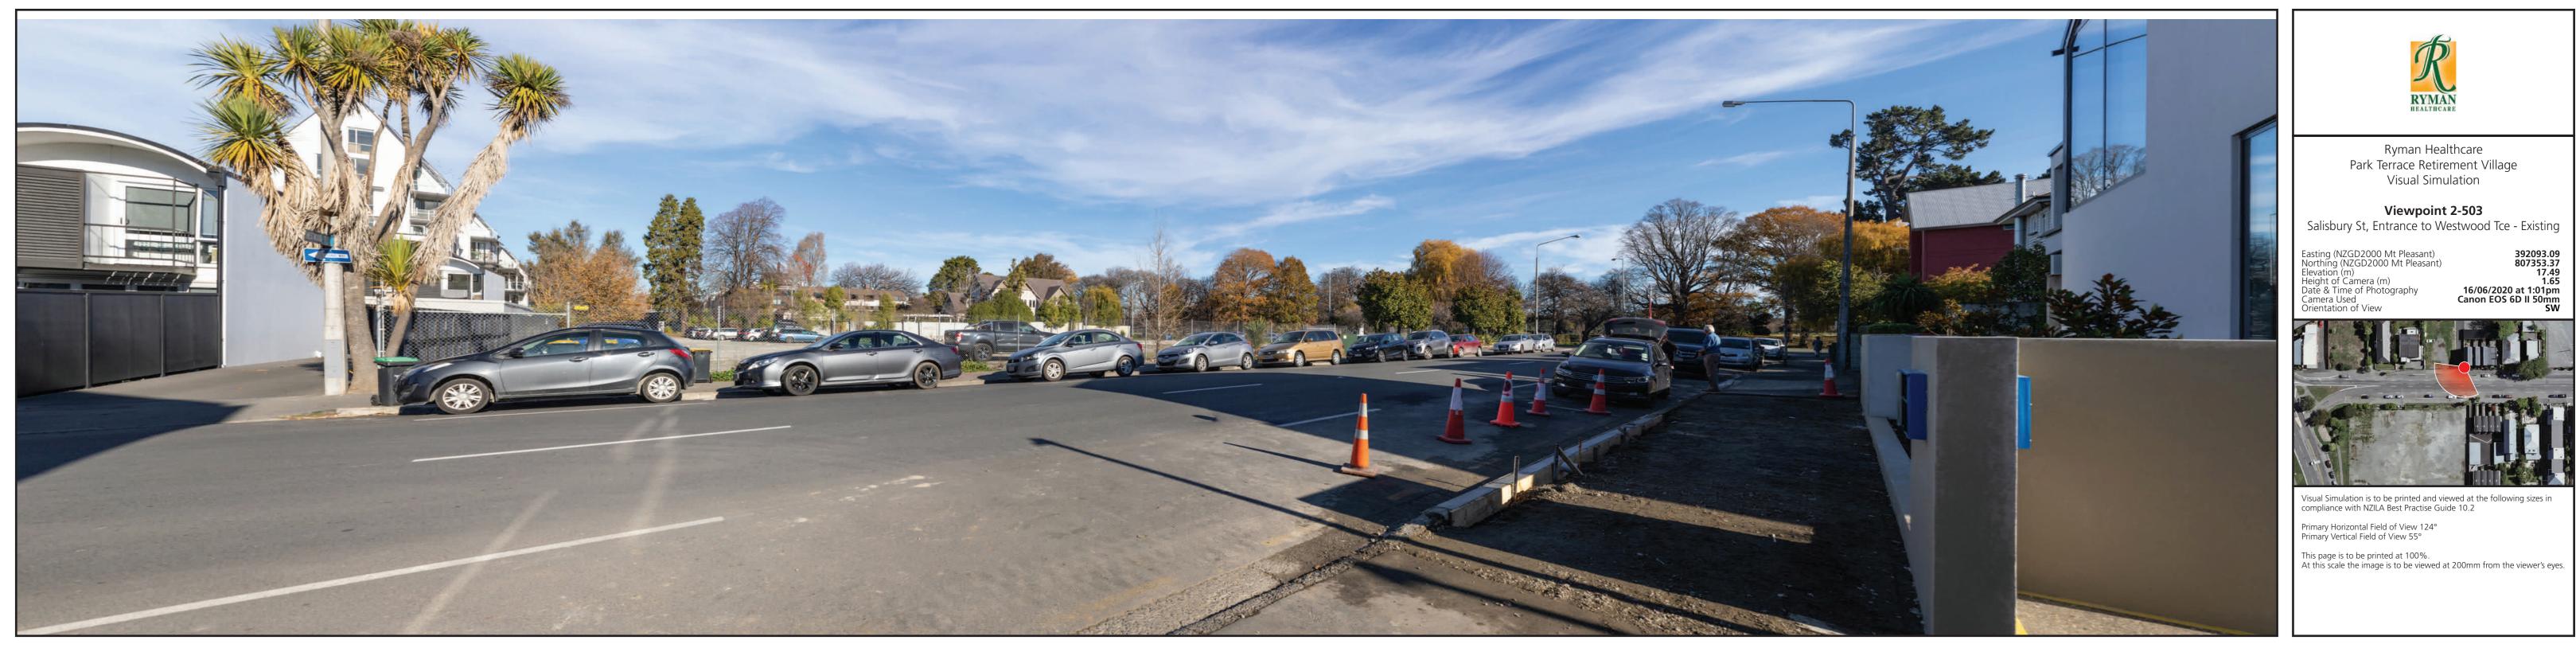

| VP#             |                                                |
|-----------------|------------------------------------------------|
| Viewpoint 2-501 | Corner of Park Terrace and Salisbury Street    |
| Viewpoint 2-502 | 15 Salisbury Street                            |
| Viewpoint 2-503 | Salisbury Street, Entrance to Westwood Terrace |

## Viewpoint 2-502 15 Salisbury Street - Proposed

Viewpoint 2-503 Salisbury Street, Entrance to Westwood Terrace - Existing

Viewpoint 2-503 Salisbury Street, Entrance to Westwood Terrace - Proposed