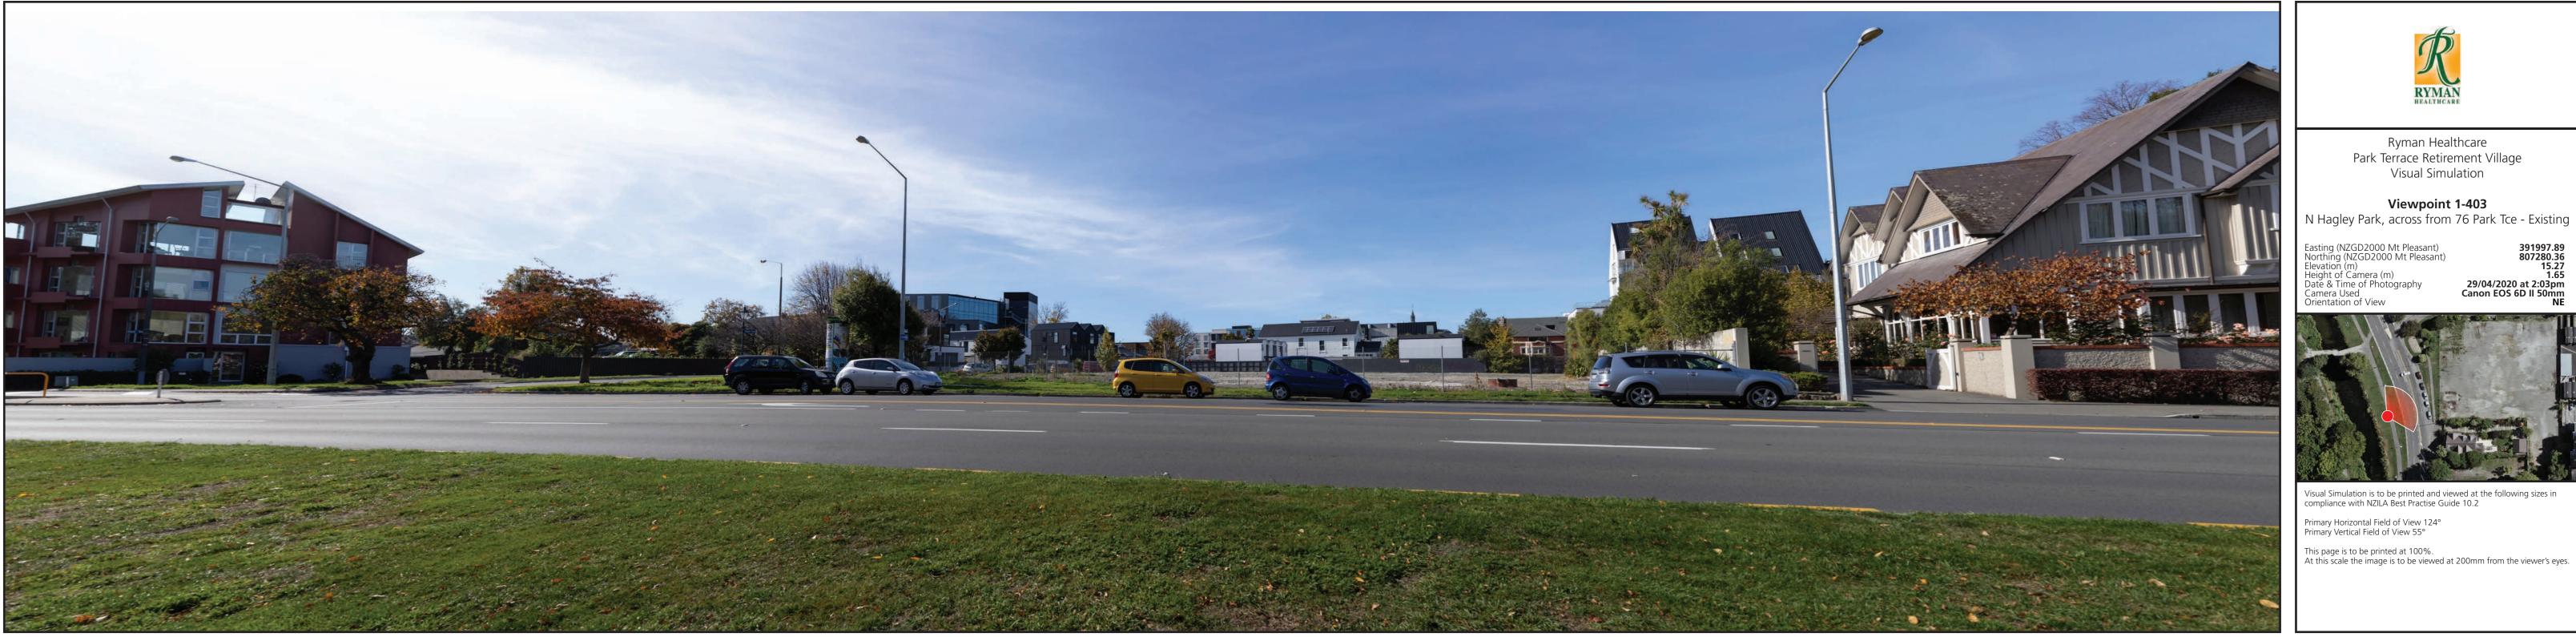

Viewpoint 1-402 N Hagley Park, across from 108 Park Terrace - Existing

Viewpoint 1-402 N Hagley Park, across from 108 Park Terrace - Proposed - Site 1

Viewpoint 1-403 N Hagley Park, across from 76 Park Terrace - Existing

View at 200mm when printed at 100%

Viewpoint 1-403 N Hagley Park, across from 76 Park Terrace - Proposed - Site 1

| Easting (NZGD2000 Mt Pleasant)<br>Northing (NZGD2000 Mt Pleasant) |  |
|-------------------------------------------------------------------|--|
| Elevation (m)                                                     |  |
| Height of Cámera (m)<br>Date & Time of Photography                |  |
| Camera Used                                                       |  |
| Drientation of View                                               |  |