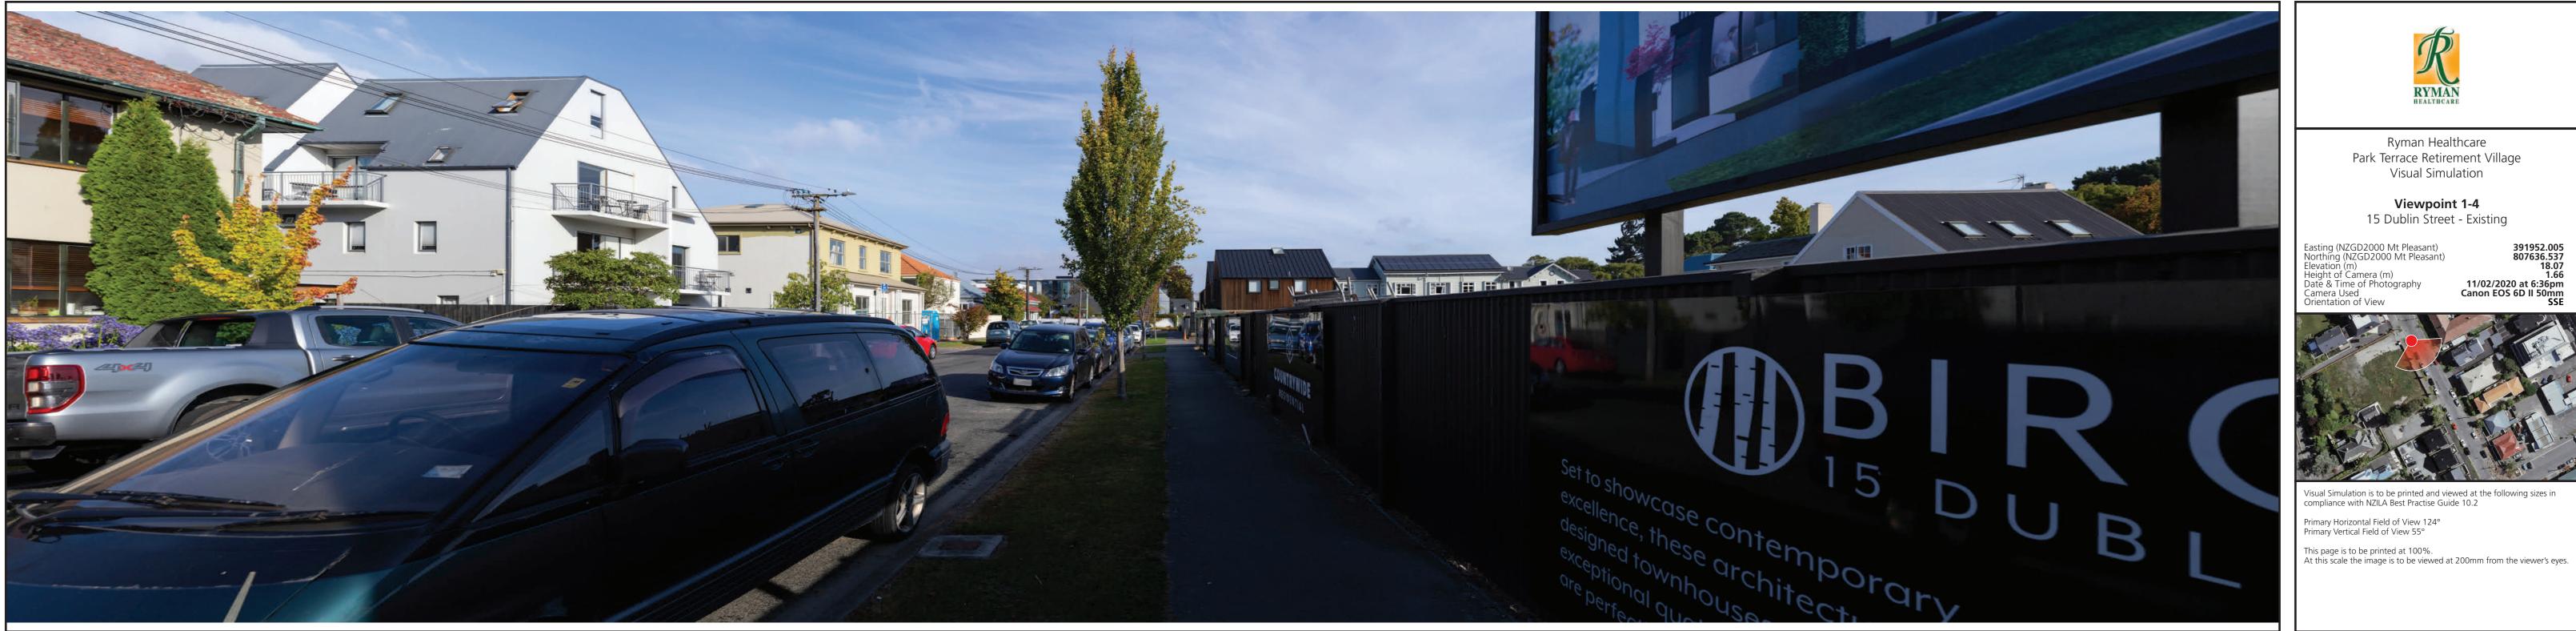

sting



| t |
|---|
|   |
|   |
|   |
|   |
|   |
|   |

View at 200mm when printed at 100%



Viewpoint 1-1 N Hagley Park East side of bridge - Proposed - Site 1



| Easting (NZGD2000 Mt Pleasant)  |
|---------------------------------|
| Northing (NZGD2000 Mt Pleasant) |
| Elevation (m)                   |
| Height of Camera (m)            |
| Date & Time of Photography      |
| Camera Used                     |
| Orientation of View             |



Viewpoint 1-2 N Hagley Park across from 100 Park Terrace - Existing



View at 200mm when printed at 100%



Viewpoint 1-2 N Hagley Park across from 100 Park Terrace - Proposed - Site 1



Viewpoint 1-3 N Hagley Park across from 112 Park Terrace - Existing





Viewpoint 1-3 N Hagley Park across from 112 Park Terrace - Proposed - Site 1





# Viewpoint 1-4 15 Dublin Street - Existing





# Viewpoint 1-4 15 Dublin Street - Proposed - Site 1





## Viewpoint 1-5 19 Dorset Street - Existing



Viewpoint 1-5 19 Dorset Street - Proposed - Site 1



Viewpoint 1-6 104 Victoria Street - Existing





Viewpoint 1-6 104 Victoria Street - Proposed - Site 1



| Site 1 - Bis    | hops Park                                   |   |                |
|-----------------|---------------------------------------------|---|----------------|
| VP#             | 1                                           |   | and the second |
|                 | Corner of Dublin St and Dorset St           |   |                |
|                 | N Hagley Park, across from 108 Park Terrace |   | Fill of a      |
| Viewpoint 1-403 | N Hagley Park, across from