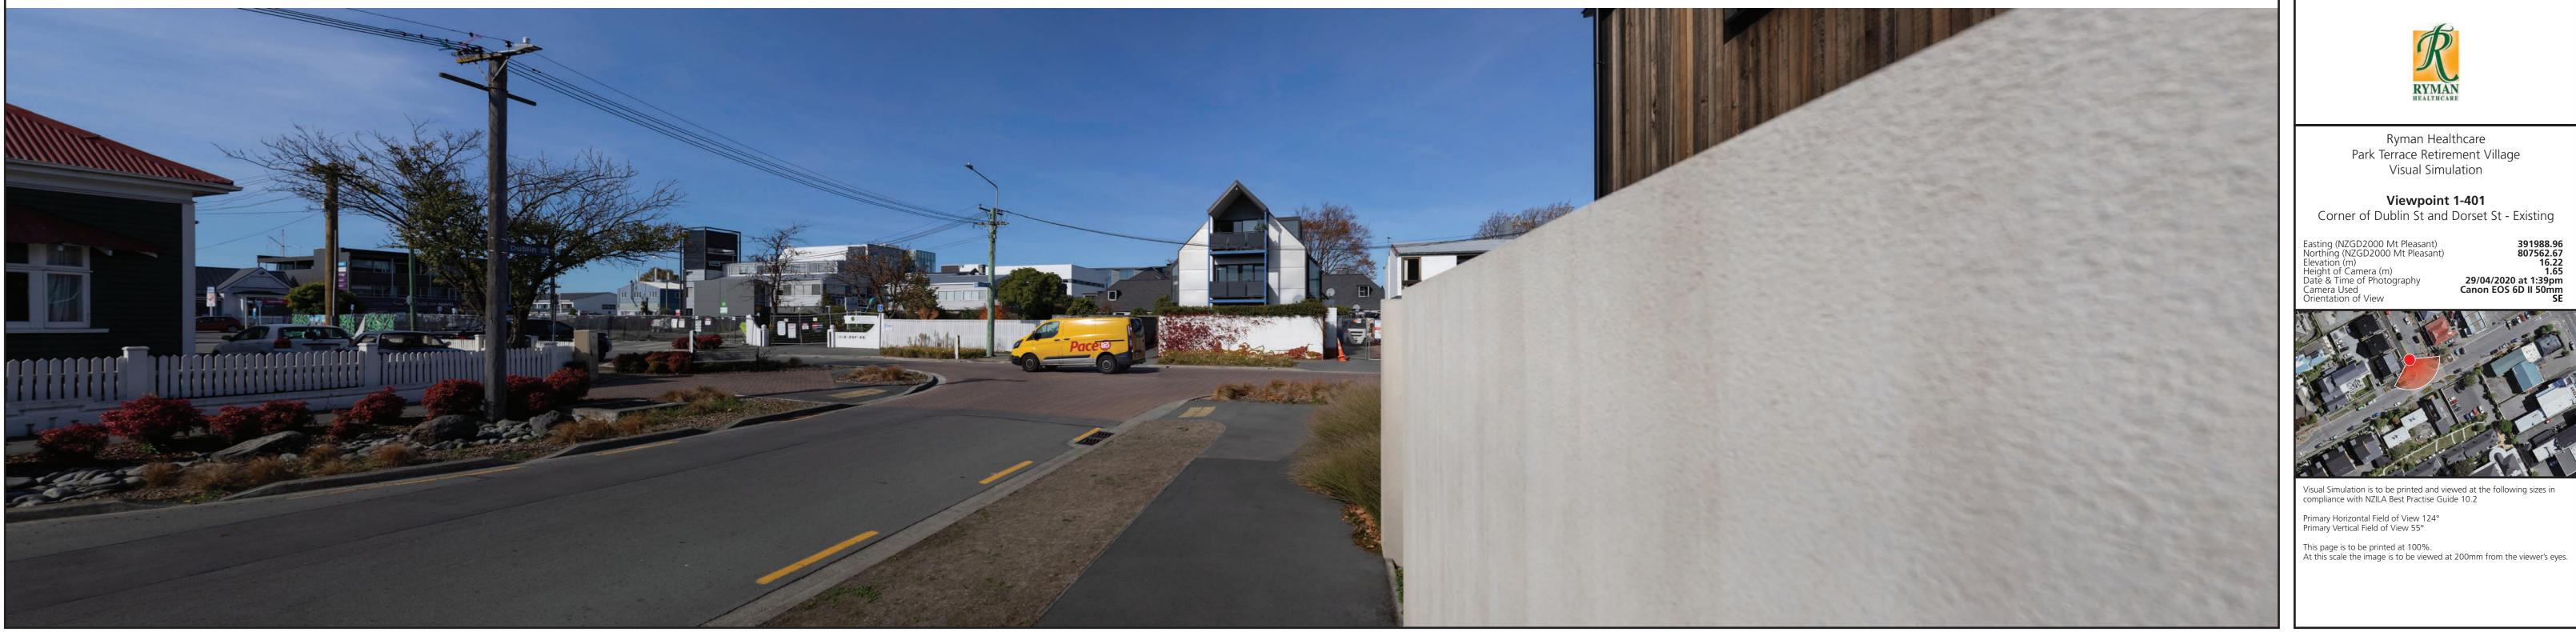

Viewpoint 1-401 Corner of Dublin St and Dorset St - Existing

**Viewpoint 1-401** Corner of Dublin St and Dorset St - Proposed - Site 1

| Easting (NZGD2000 Mt Pleasant) |    |
|--------------------------------|----|
| Northing (NZGD2000 Mt Pleasant | t) |
| Elevation (m)                  |    |
| Height of Camera (m)           |    |
| Date & Time of Photography     |    |
| Camera Used                    |    |
| Orientation of View            |    |