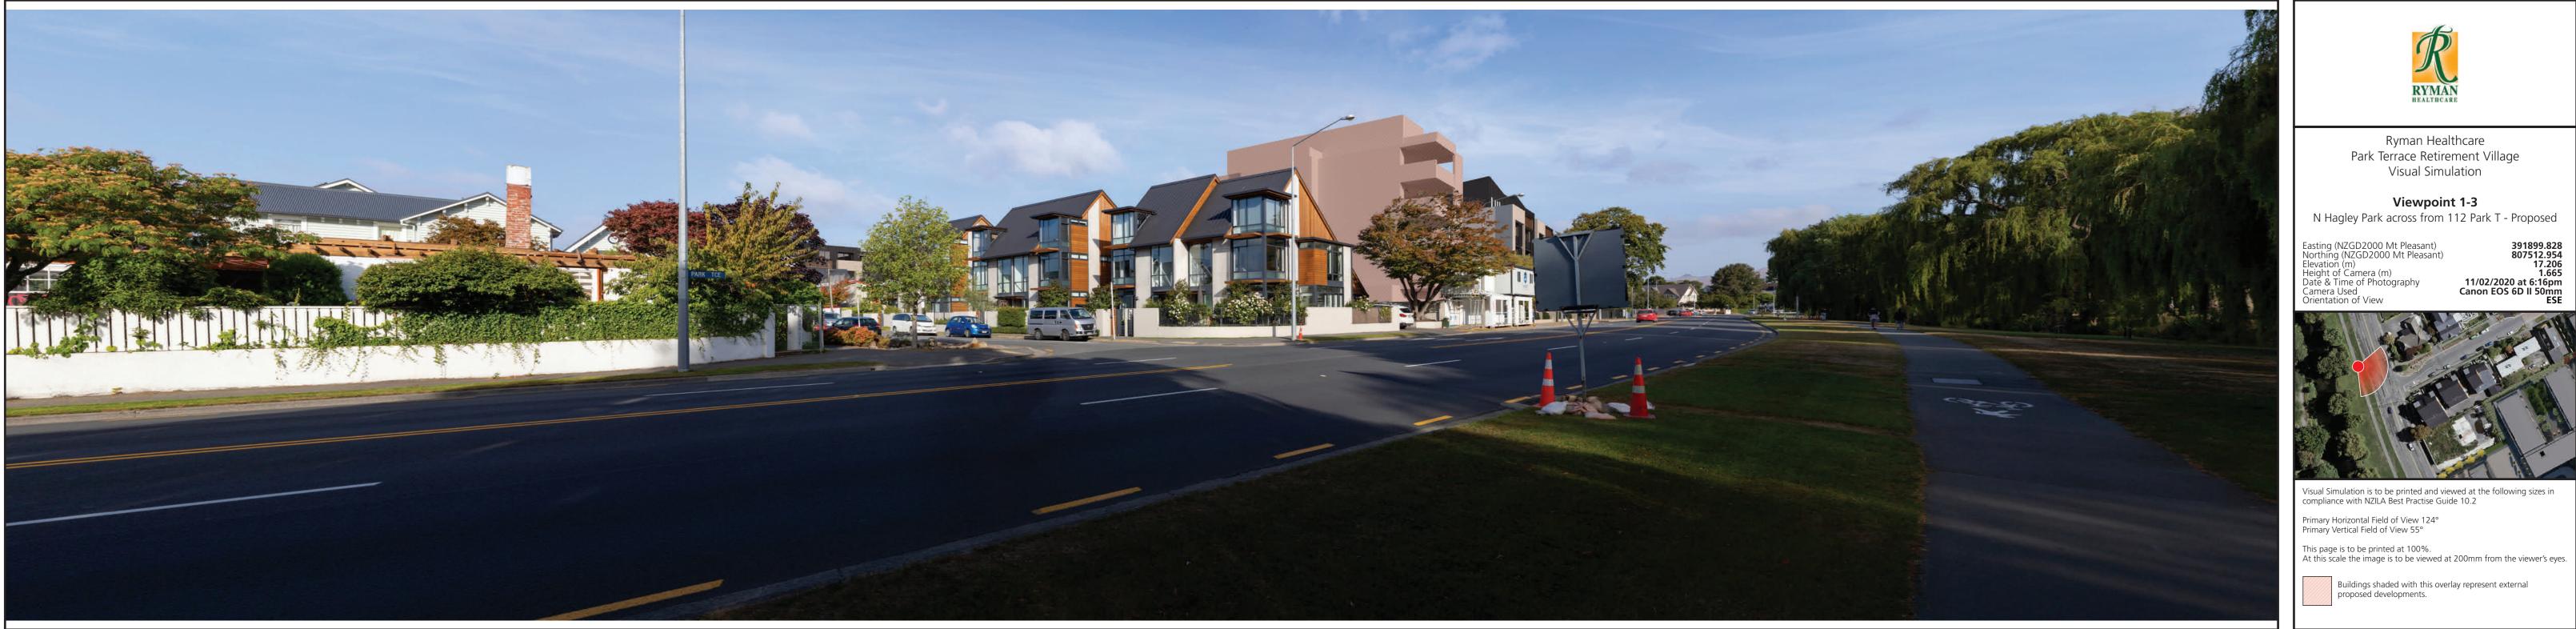

|  |  |  |





Viewpoint 1-1 N Hagley Park East side of bridge - Existing



| t |
|---|
|   |
|   |
|   |
|   |
|   |
|   |

View at 200mm when printed at 100%



Viewpoint 1-1 N Hagley Park East side of bridge - Proposed - Site 1



| Easting (NZGD2000 Mt Pleasant)  |
|---------------------------------|
| Northing (NZGD2000 Mt Pleasant) |
| Elevation (m)                   |
| Height of Camera (m)            |
| Date & Time of Photography      |
| Camera Used                     |
| Orientation of View             |



Viewpoint 1-2 N Hagley Park across from 100 Park Terrace - Existing



View at 200mm when printed at 100%



Viewpoint 1-2 N Hagley Park across from 100 Park Terrace - Proposed - Site 1



Viewpoint 1-3 N Hagley Park across from 112 Park Terrace - Existing





Viewpoint 1-3 N Hagley Park across from 112 Park Terrace - Proposed - Site 1





# Viewpoint 1-4 15 Dublin Street - Existing





# Viewpoint 1-4 15 Dublin Street - Proposed - Site 1





## Viewpoint 1-5 19 Dorset Street - Existing



Viewpoint 1-5 19 Dorset Street - Proposed - Site 1



Viewpoint 1-6 104 Victoria Street - Existing





Viewpoint 1-6 104 Victoria Street - Proposed - Site 1



| Site 1 - Bis    | hops Park                                   |   |                |
|-----------------|---------------------------------------------|---|----------------|
| VP#             | 1                                           |   | and the second |
|                 | Corner of Dublin St and Dorset St           |   |                |
|                 | N Hagley Park, across from 108 P