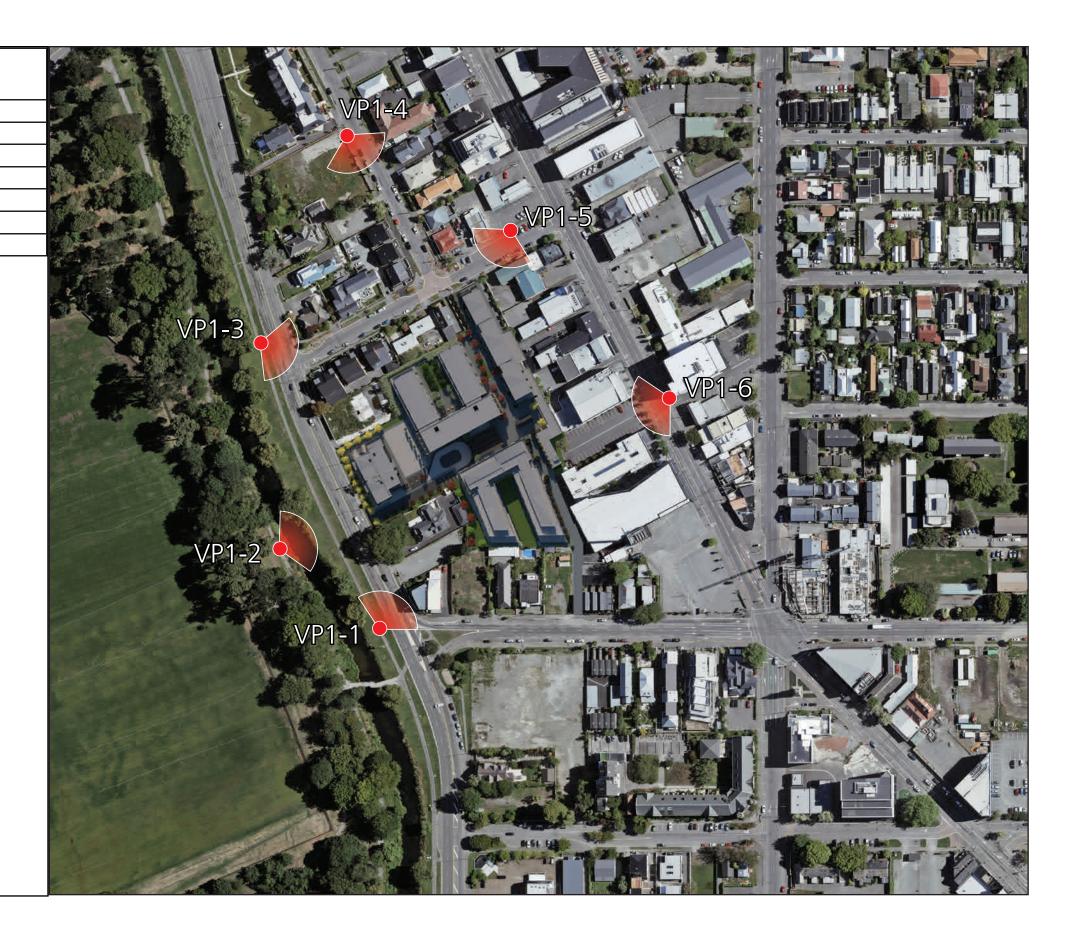

| Site 1 - Bishops Park |                                            |  |  |  |
|-----------------------|--------------------------------------------|--|--|--|
| VP#                   |                                            |  |  |  |
| Viewpoint 1-1         | N Hagley Park East side of bridge          |  |  |  |
| Viewpoint 1-2         | N Hagley Park across from 100 Park Terrace |  |  |  |
| Viewpoint 1-3         | N Hagley Park across from 112 Park Terrace |  |  |  |
| Viewpoint 1-4         | 15 Dublin Street                           |  |  |  |
| Viewpoint 1-5         | 19 Dorset Street                           |  |  |  |
| Viewpoint 1-6         | 104 Victoria Street                        |  |  |  |

Viewpoint 1-1 N Hagley Park East side of bridge - Existing

| t |
|---|
|   |
|   |
|   |
|   |
|   |
|   |

View at 200mm when printed at 100%

Viewpoint 1-1 N Hagley Park East side of bridge - Proposed - Site 1

| Easting (NZGD2000 Mt Pleasant)  |
|---------------------------------|
| Northing (NZGD2000 Mt Pleasant) |
| Elevation (m)                   |
| Height of Camera (m)            |
| Date & Time of Photography      |
| Camera Used                     |
| Orientation of View             |