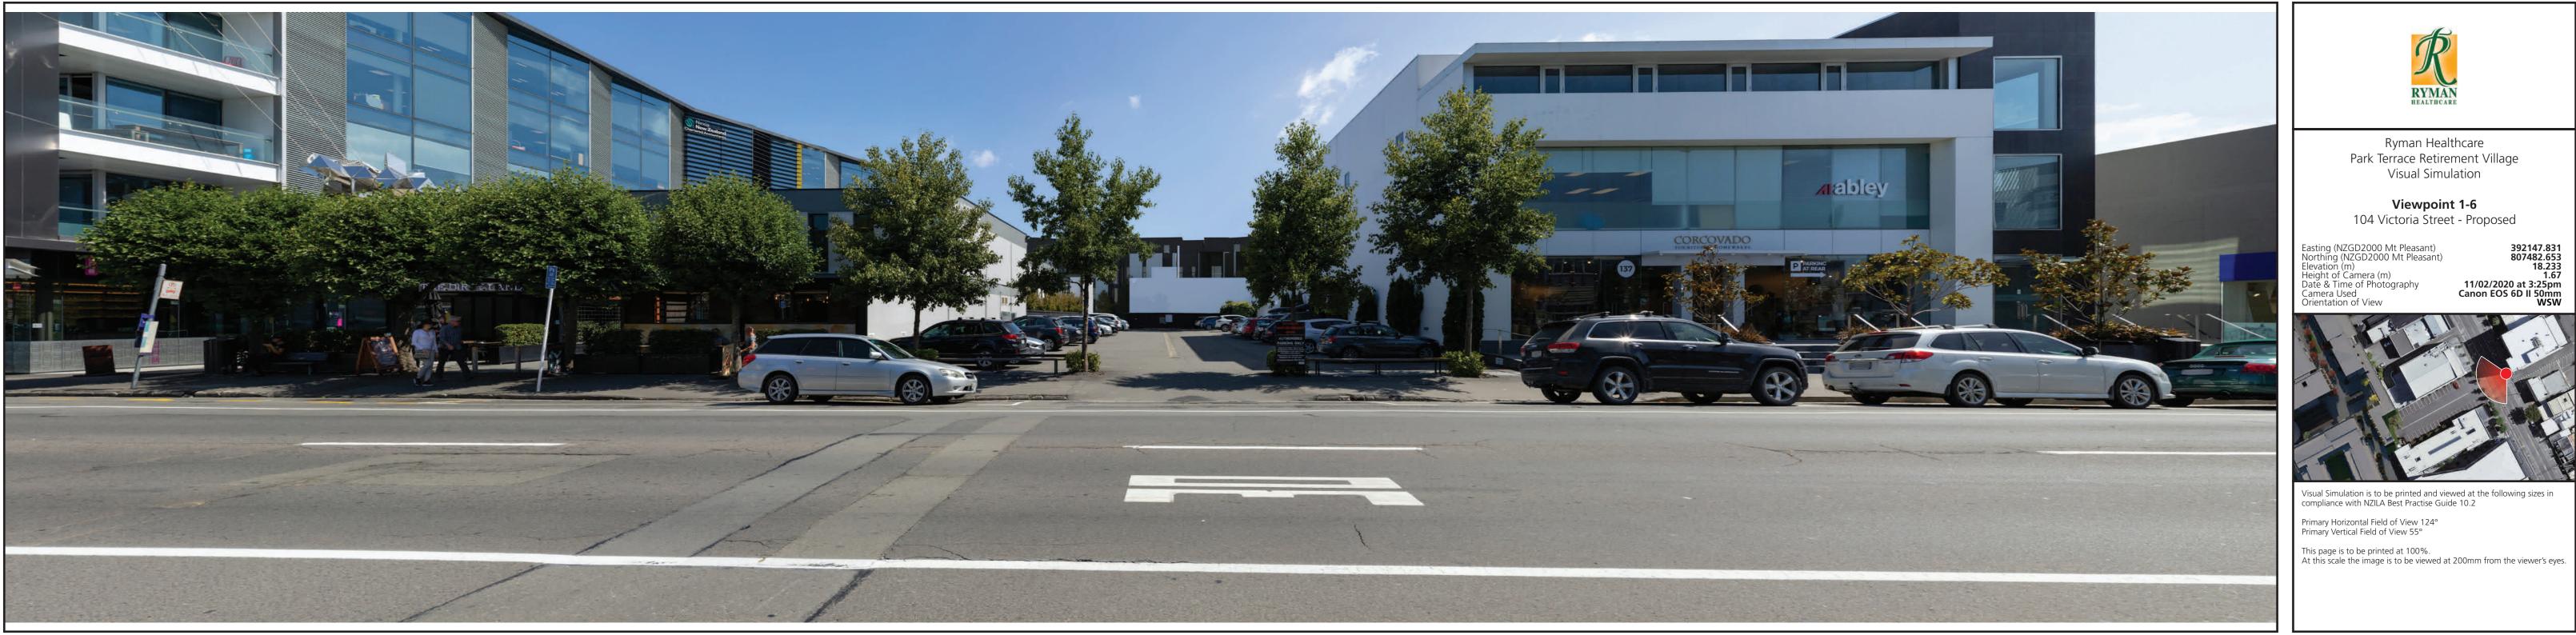

## Viewpoint 1-5 19 Dorset Street - Existing

Viewpoint 1-5 19 Dorset Street - Proposed - Site 1

Viewpoint 1-6 104 Victoria Street - Existing

Viewpoint 1-6 104 Victoria Street - Proposed - Site 1

| Site 1 - Bis    | hops Park                                   |   |                |
|-----------------|---------------------------------------------|---|----------------|
| VP#             | 1                                           |   | and the second |
|                 | Corner of Dublin St and Dorset St           |   |                |
|                 | N Hagley Park, across from 108 Park Terrace |   | Fill of a      |
| Viewpoint 1-403 | N Hagley Park, across from 76 Park Terrace  | 1 | E . EEE        |
|                 |                                             |   |                |