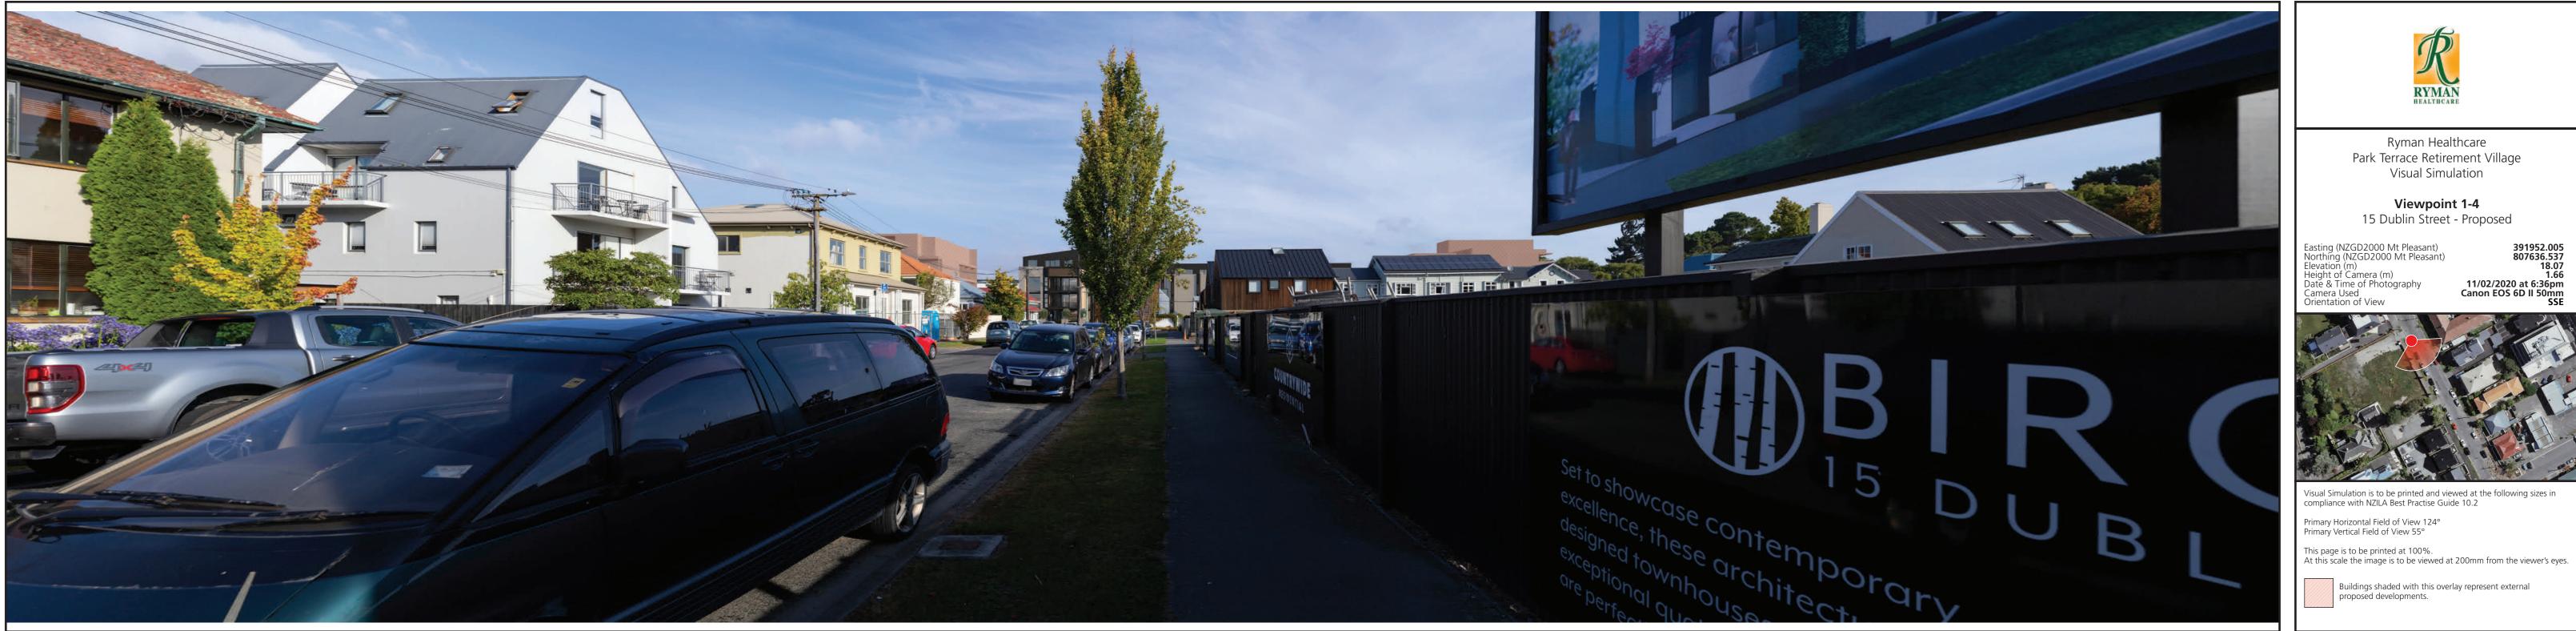

|
|   |

View at 200mm when printed at 100%



Viewpoint 1-1 N Hagley Park East side of bridge - Proposed - Site 1



| Easting (NZGD2000 Mt Pleasant)  |
|---------------------------------|
| Northing (NZGD2000 Mt Pleasant) |
| Elevation (m)                   |
| Height of Camera (m)            |
| Date & Time of Photography      |
| Camera Used                     |
| Orientation of View             |



Viewpoint 1-2 N Hagley Park across from 100 Park Terrace - Existing



View at 200mm when printed at 100%



Viewpoint 1-2 N Hagley Park across from 100 Park Terrace - Proposed - Site 1



Viewpoint 1-3 N Hagley Park across from 112 Park Terrace - Existing





Viewpoint 1-3 N Hagley Park across from 112 Park Terrace - Proposed - Site 1





# Viewpoint 1-4 15 Dublin Street - Existing





# Viewpoint 1-4 15 Dublin Street - Proposed - Site 1





## Viewpoint 1-5 19 Dorset Street - Existing



Viewpoint 1-5 19 Dorset Street - Proposed - Site 1



Viewpoint 1-6 104 Victoria Street - Existing





Viewpoint 1-6 104 Victoria Street - Proposed - Site 1



| Site 1 - Bis    | hops Park                                   |   |                |
|-----------------|---------------------------------------------|---|----------------|
| VP#             | 1                                           |   | and the second |
|                 | Corner of Dublin St and Dorset St           |   |                |
|                 | N Hagley Park, across from 108 Park Terrace |   | Fill of a      |
| Viewpoint 1-403 | N Hagley Park, across from 76 Park Terrace  | 1 | E . EEE        |
|