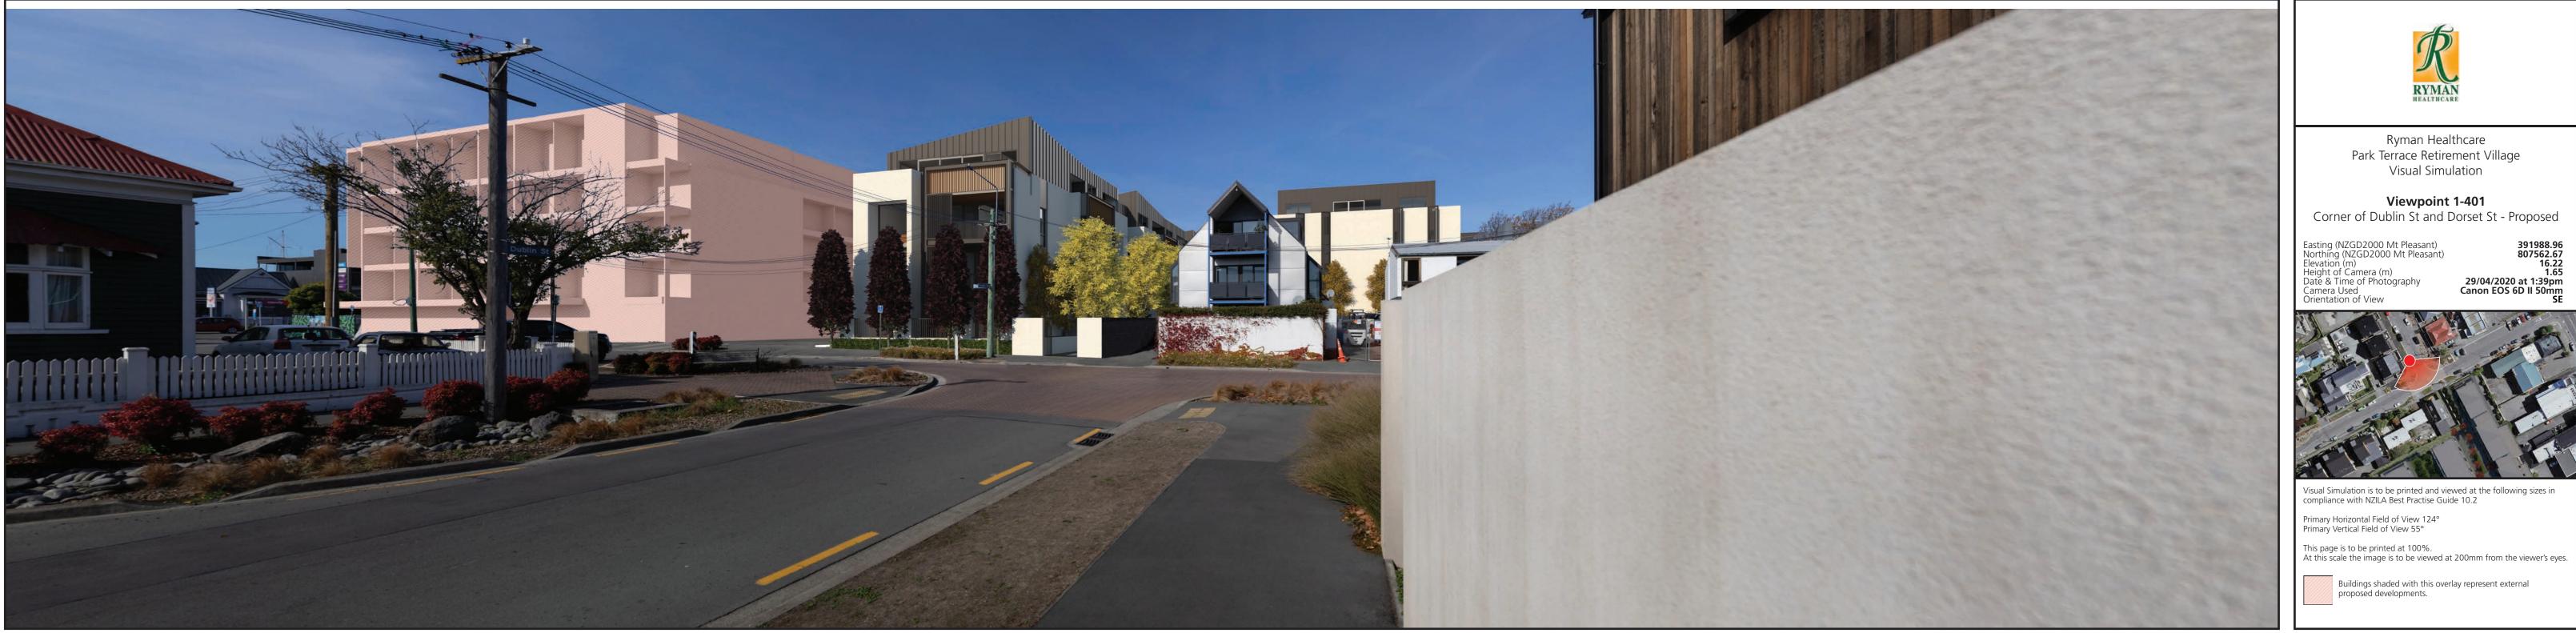

Viewpoint 1-401 Corner of Dublin St and Dorset St - Existing

**Viewpoint 1-401** Corner of Dublin St and Dorset St - Proposed - Site 1

| Easting (NZGD2000 Mt Pleasant) |    |
|--------------------------------|----|
| Northing (NZGD2000 Mt Pleasant | t) |
| Elevation (m)                  |    |
| Height of Camera (m)           |    |
| Date & Time of Photography     |    |
| Camera Used                    |    |
| Orientation of View            |    |

**Viewpoint 1-401** Corner of Dublin St and Dorset St - Proposed - Van Removed- Site 1

| Easting (NZGD2000 Mt Pleasant) |
|--------------------------------|
| Northing (NZGD2000 Mt Pleasant |
| Elevation (m)                  |
| Height of Cámera (m)           |
| Date & Time of Photography     |
| Camera Used                    |
| Orientation of View            |