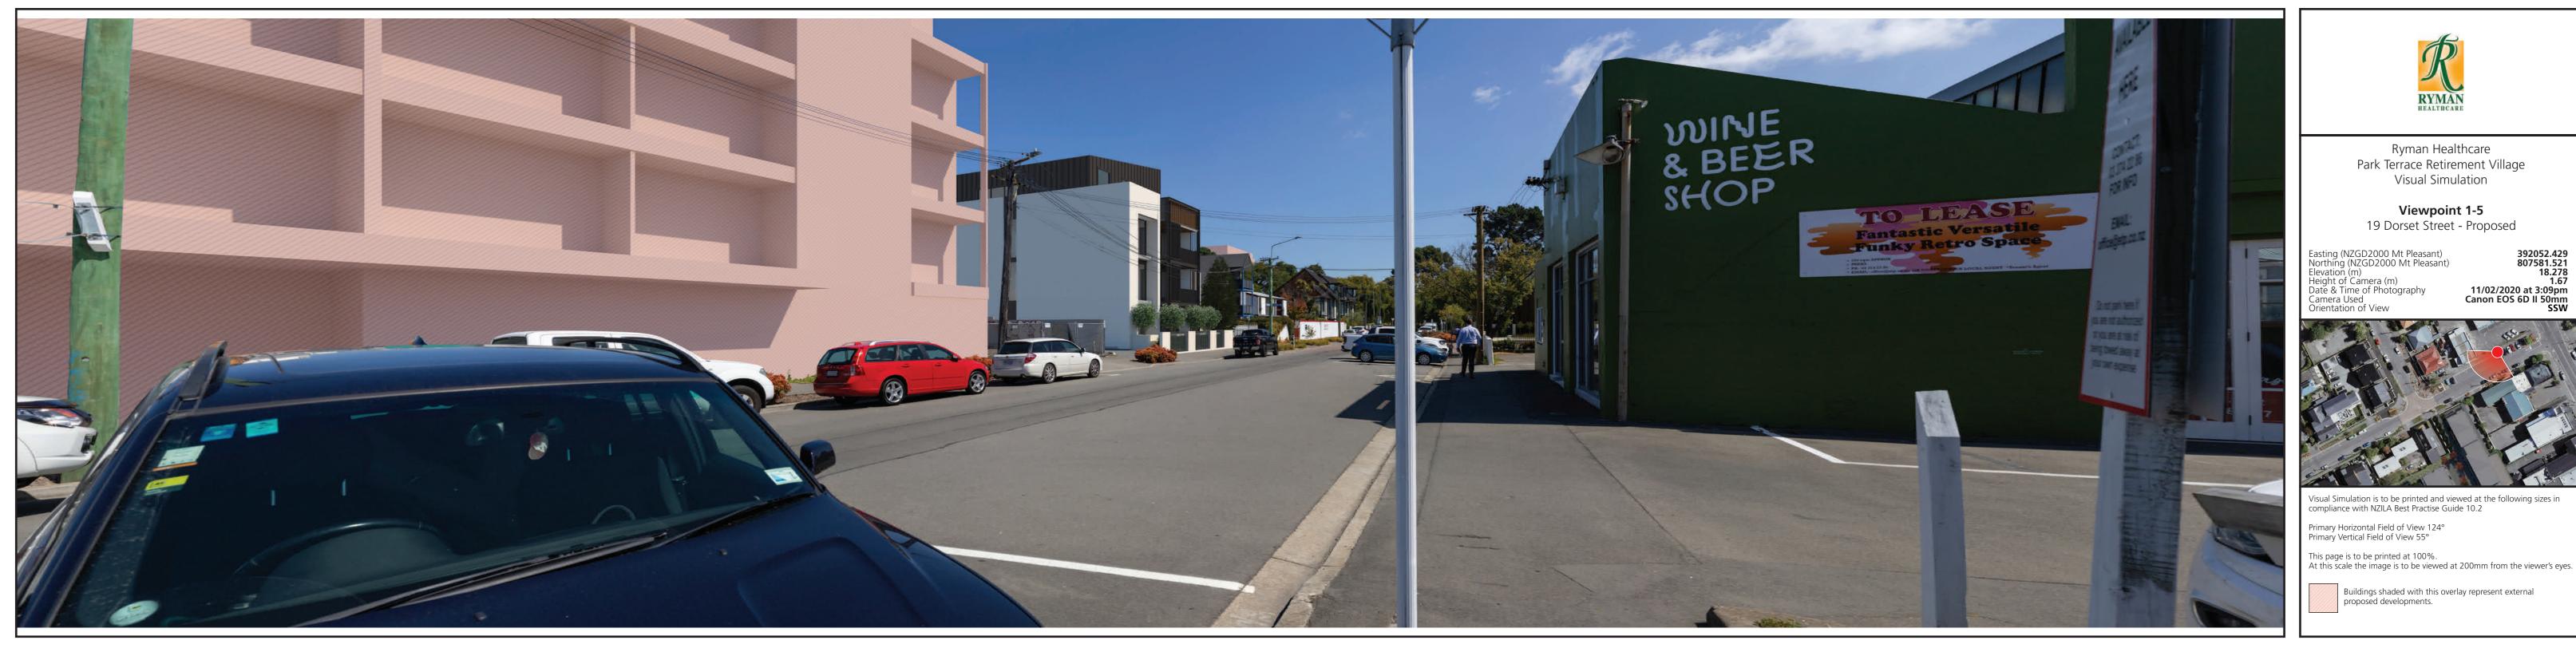

## Viewpoint 1-5 19 Dorset Street - Existing

Viewpoint 1-5 19 Dorset Street - Proposed - Site 1

Viewpoint 1-6 104 Victoria Street - Existing

Viewpoint 1-6 104 Victoria Street - Proposed - Site 1

| Site 1 - Bis    | hops Park                                   |   |                |
|-----------------|---------------------------------------------|---|----------------|
| VP#             | 1                                           |   | and the second |
|                 | Corner of Dublin St and Dorset St           |   |                |
|                 | N Hagley Park, across from 108 Park Terrace |   | Fill of a      |
| Viewpoint 1-403 | N Hagley Park, across from 76 Park Terrace  | 1 | E . EEE        |
|                 |                                             |   |                |