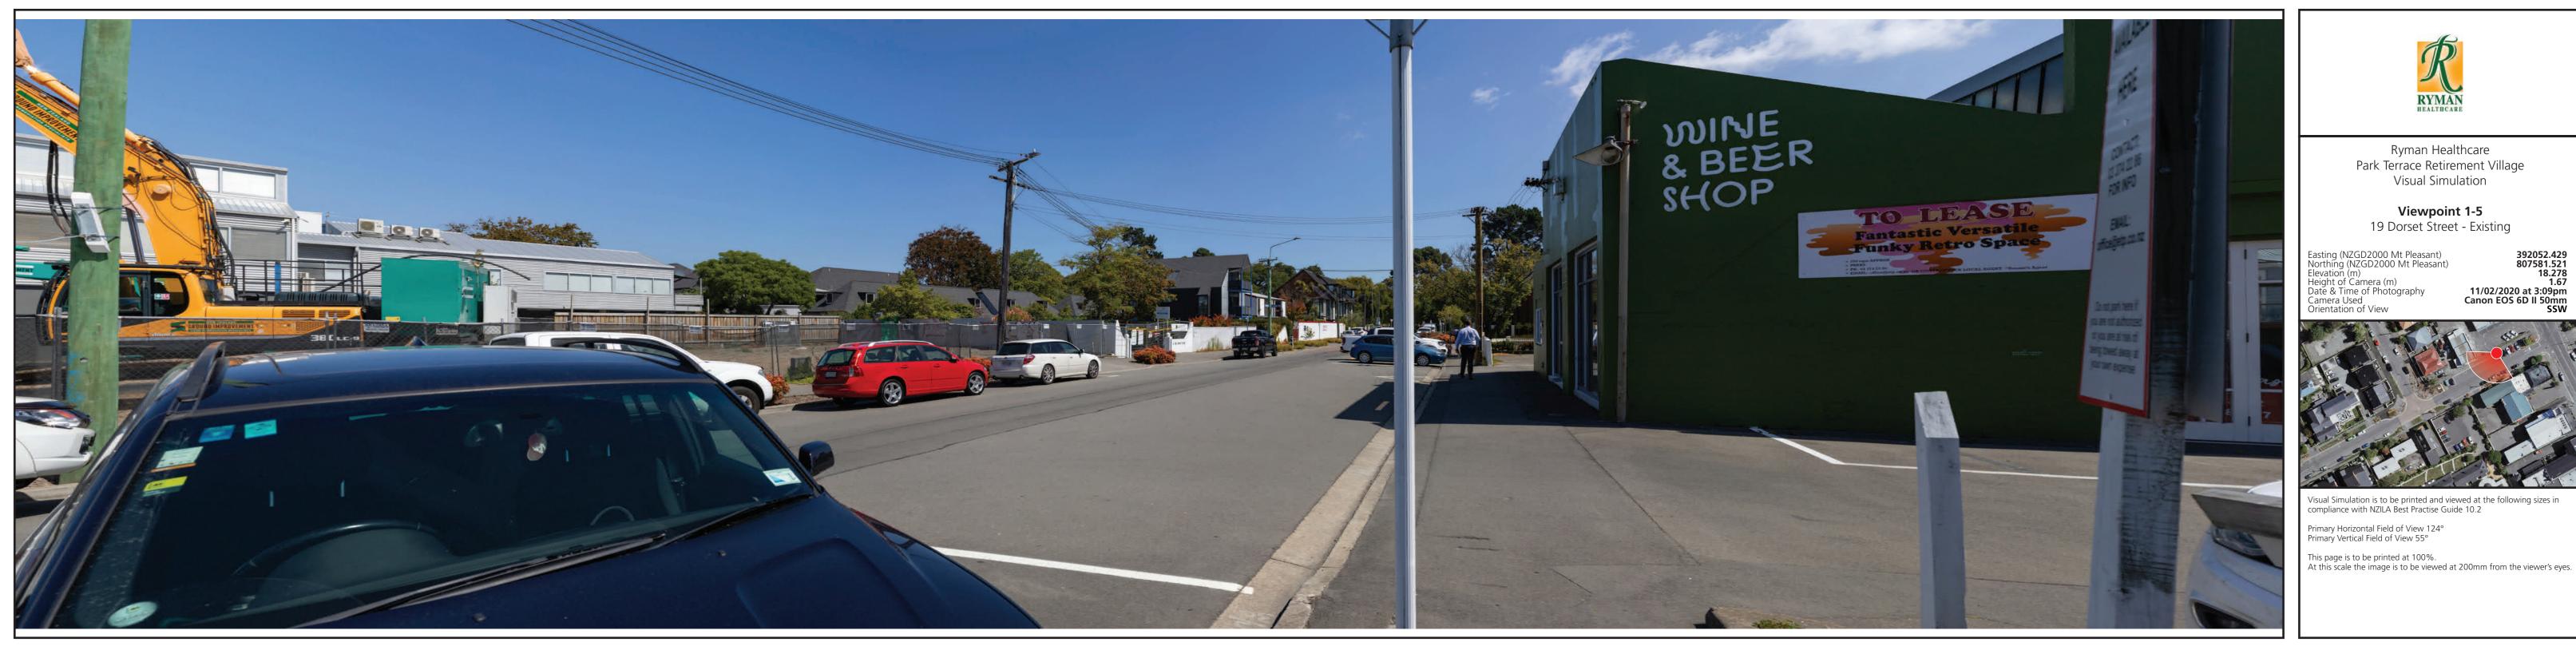

## Viewpoint 1-5 19 Dorset Street - Existing

Viewpoint 1-5 19 Dorset Street - Proposed - Site 1

Viewpoint 1-6 104 Victoria Street - Existing

Viewpoint 1-6 104 Victoria Street - Proposed - Site 1

| Site 1 - Bis    | hops Park                                   |   |                |
|-----------------|---------------------------------------------|---|----------------|
| VP#             | 1                                           |   | and the second |
|                 | Corner of Dublin St and Dorset St           |   |                |
|                 | N Hagley Park, across from 108 Park Terrace |   | Fill of a      |
| Viewpoint 1-403 | N Hagley Park, across from 76 Park Terrace  | 1 | E . EEE        |
|                 |                                             |   |                |