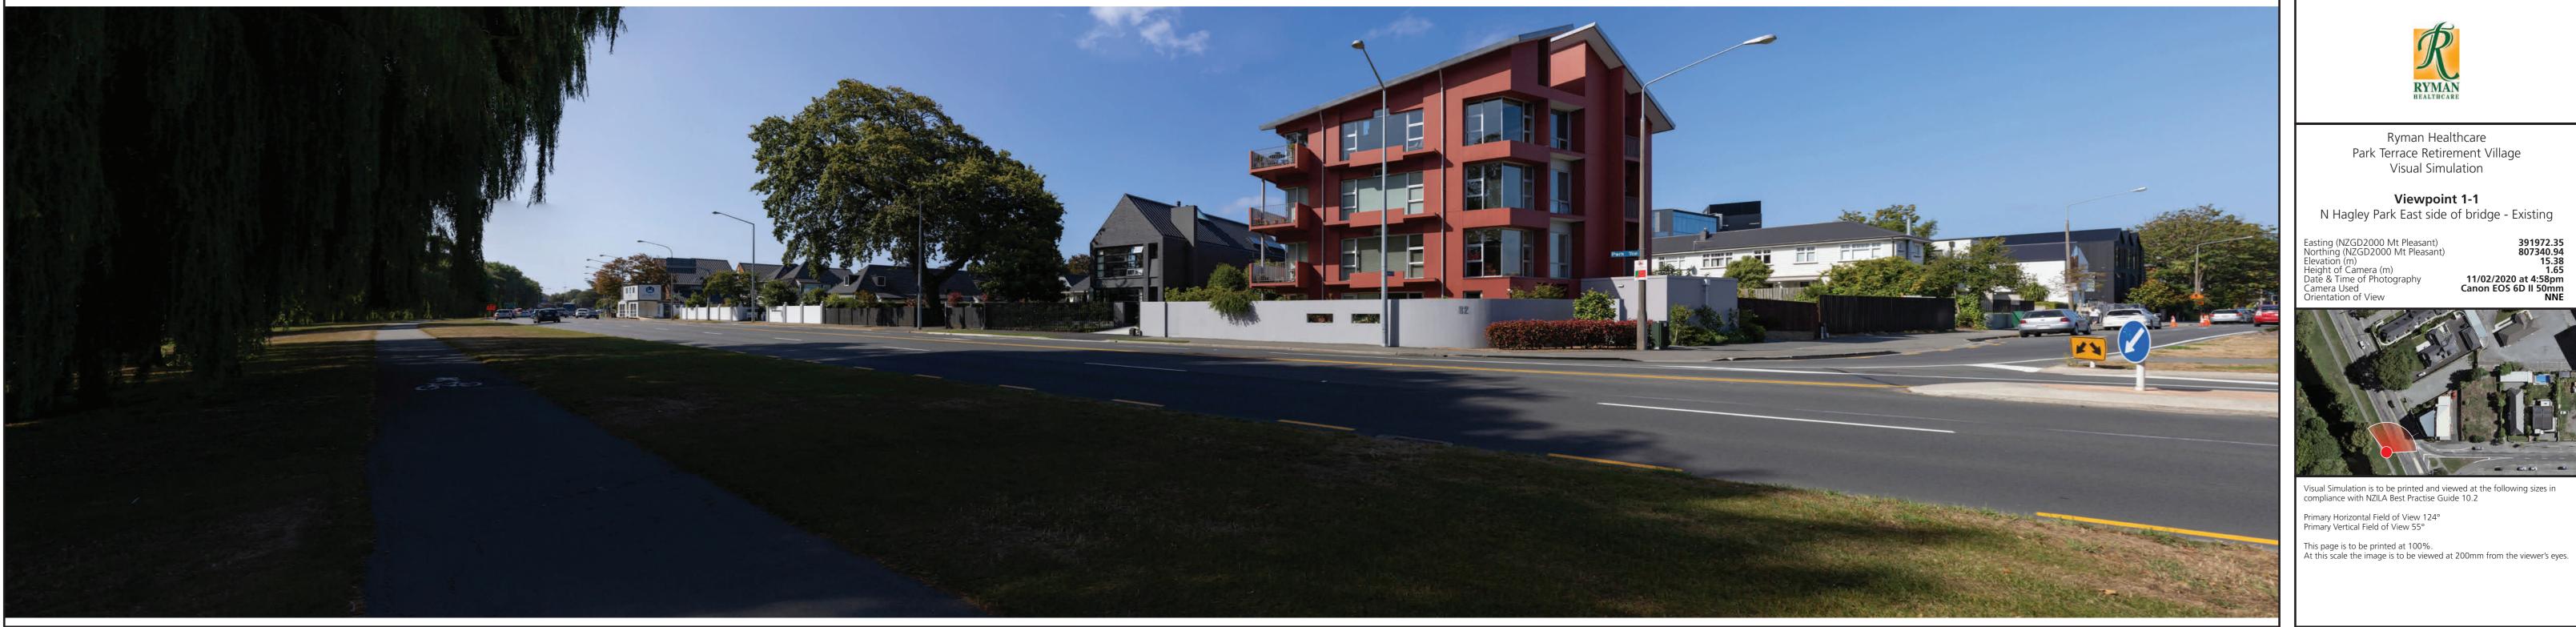

| Site 1 - Bishops Park |                                            |  |  |  |
|-----------------------|--------------------------------------------|--|--|--|
| VP#                   |                                            |  |  |  |
| Viewpoint 1-1         | N Hagley Park East side of bridge          |  |  |  |
| Viewpoint 1-2         | N Hagley Park across from 100 Park Terrace |  |  |  |
| Viewpoint 1-3         | N Hagley Park across from 112 Park Terrace |  |  |  |
| Viewpoint 1-4         | 15 Dublin Street                           |  |  |  |
| Viewpoint 1-5         | 19 Dorset Street                           |  |  |  |
| Viewpoint 1-6         | 104 Victoria Street                        |  |  |  |

Viewpoint 1-1 N Hagley Park East side of bridge - Existing

| t |
|---|
|   |
|   |
|   |
|   |
|   |
|   |

View at 200mm when printed at 100%

Viewpoint 1-1 N Hagley Park East side of bridge - Proposed - Site 1

| Easting (NZGD2000 Mt Pleasant)  |
|---------------------------------|
| Northing (NZGD2000 Mt Pleasant) |
| Elevation (m)                   |
| Height of Camera (m)            |
| Date & Time of Photography      |
| Camera Used                     |
| Orientation of View             |