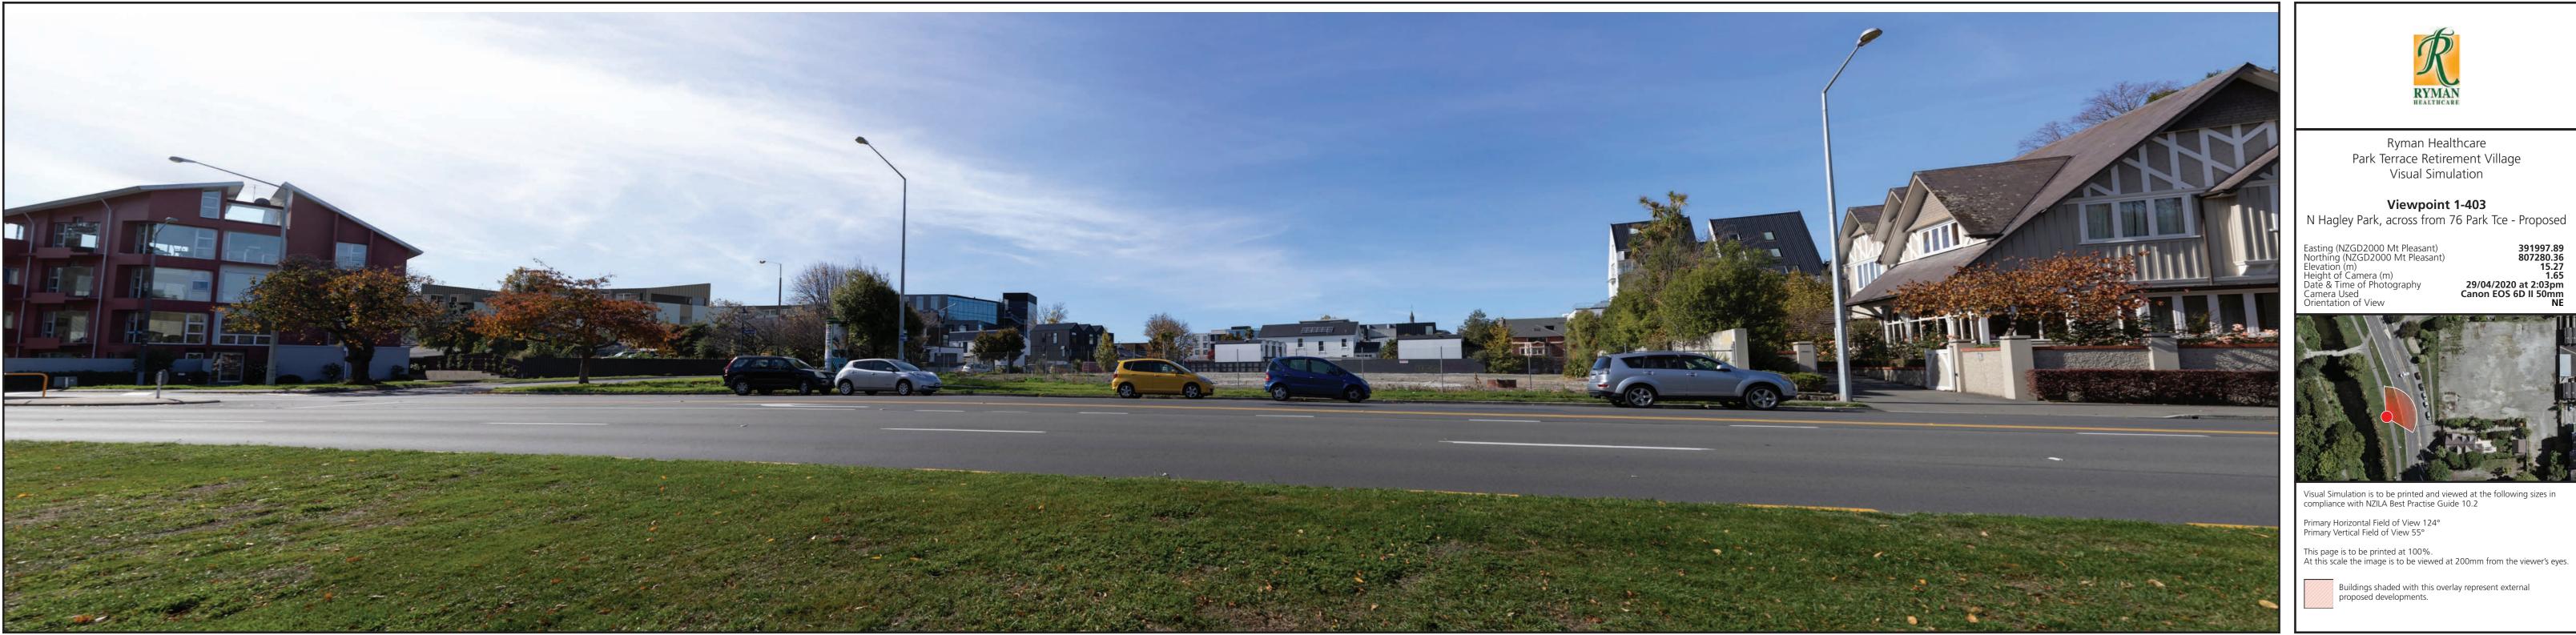

Viewpoint 1-402 N Hagley Park, across from 108 Park Terrace - Existing

Viewpoint 1-402 N Hagley Park, across from 108 Park Terrace - Proposed - Site 1

Viewpoint 1-403 N Hagley Park, across from 76 Park Terrace - Existing

View at 200mm when printed at 100%

Viewpoint 1-403 N Hagley Park, across from 76 Park Terrace - Proposed - Site 1

| Easting (NZGD2000 Mt Pleasant)<br>Northing (NZGD2000 Mt Pleasant) |  |
|-------------------------------------------------------------------|--|
| Elevation (m)                                                     |  |
| Height of Cámera (m)<br>Date & Time of Photography                |  |
| Camera Used                                                       |  |
| Drientation of View                                               |  |