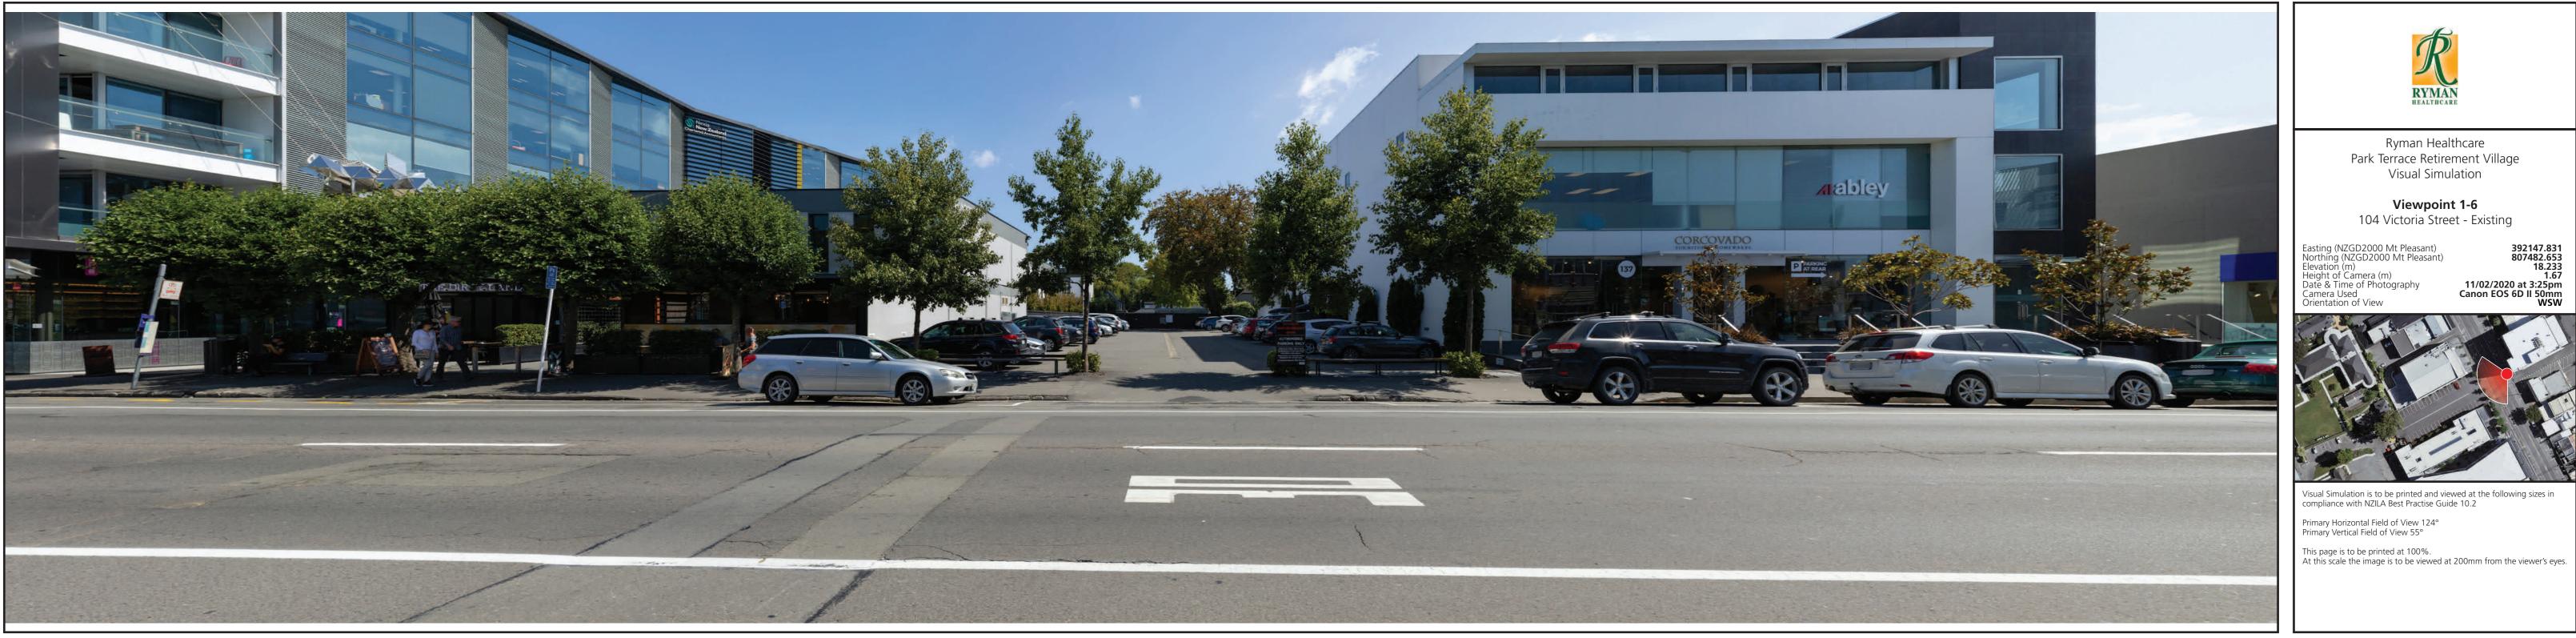

## Viewpoint 1-5 19 Dorset Street - Existing

Viewpoint 1-5 19 Dorset Street - Proposed - Site 1

Viewpoint 1-6 104 Victoria Street - Existing

Viewpoint 1-6 104 Victoria Street - Proposed - Site 1

| Site 1 - Bis    | hops Park                                   |   |                |
|-----------------|---------------------------------------------|---|----------------|
| VP#             | 1                                           |   | and the second |
|                 | Corner of Dublin St and Dorset St           |   |                |
|                 | N Hagley Park, across from 108 Park Terrace |   | Fill of a      |
| Viewpoint 1-403 | N Hagley Park, across from 76 Park Terrace  | 1 | E . EEE        |
|                 |                                             |   |                |