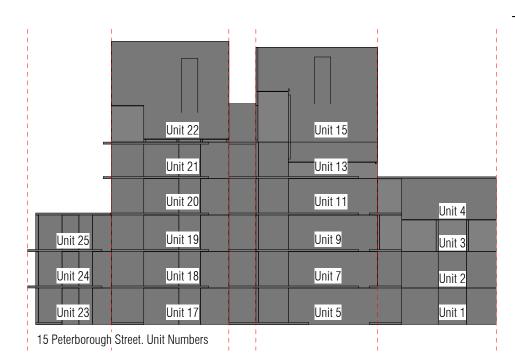

DECEMBER D = PROPOSED VILLAGE MINUS 1 FLOOR



15 PETERBOROUGH ST WEST ELEVATION



7PM 22 DECEMBER A = PROPOSED VILLAGE





7PM 22 DECEMBER D = PROPOSED VILLAGE MINUS 1 FLOOR



#### PETERBOROUGH SITE **PARK TERRACE**

15 PETERBOROUGH ST WEST ELEVATION









8PM 22 DECEMBER D = PROPOSED VILLAGE MINUS 1 FLOOR



15 PETERBOROUGH ST WEST ELEVATION



2PM 23 SEPTEMBER A = PROPOSED VILLAGE





2PM 23 SEPTEMBER D = PROPOSED VILLAGE MINUS 1 FLOOR



15 PETERBOROUGH ST WEST ELEVATION



3PM 23 SEPTEMBER A = PROPOSED VILLAGE





3PM 23 SEPTEMBER D = PROPOSED VILLAGE MINUS 1 FLOOR



15 PETERBOROUGH ST WEST ELEVATION



4PM 23 SEPTEMBER A = PROPOSED VILLAGE





4PM 23 SEPTEMBER D = PROPOSED VILLAGE MINUS 1 FLOOR



15 PETERBOROUGH ST WEST ELEVATION



5PM 23 SEPTEMBER A = PROPOSED VILLAGE





5PM 23 SEPTEMBER D = PROPOSED VILLAGE MINUS 1 FLOOR



15 PETERBOROUGH ST WEST ELEVATION



6PM 23 SEPTEMBER A = PROPOSED VILLAGE





6PM 23 SEPTEMBER
D = PROPOSED VILLAGE MINUS 1 FLOOR



15 PETERBOROUGH ST WEST ELEVATION



1PM 21 JUNE A = PROPOSED VILLAGE





1PM 21 JUNE D = PROPOSED VILLAGE MINUS 1 FLOOR



1PM 23 JUNE E = PROPOSED VILLAGE MINUS 2 FLOORS

TEAM

15 PETERBOROUGH ST WEST ELEVATION



**2PM 21 JUNE** A = PROPOSED VILLAGE



2PM 21 JUNE D = PROPOSED VILLAGE MINUS 1 FLOOR



**2PM 23 JUNE** E = PROPOSED VILLAGE MINUS 2 FLOORS

TEAM

15 PETERBOROUGH ST WEST ELEVATION



3PM 21 JUNE A = PROPOSED VILLAGE





3PM 21 JUNE D = PROPOSED VILLAGE MINUS 1 FLOOR



3PM 23 JUNE E = PROPOSED VILLAGE MINUS 2 FLOORS

15 PETERBOROUGH ST WEST ELEVATION



4PM 21 JUNE A = PROPOSED VILL