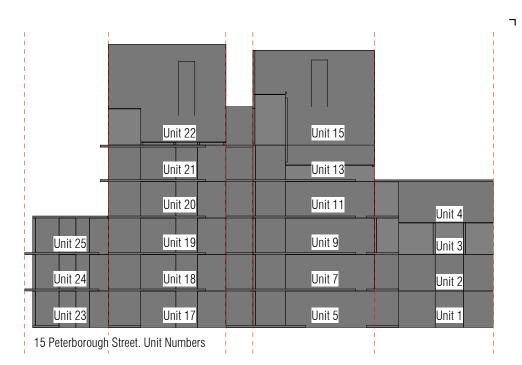

8PM 22 DECEMBER D = PROPOSED VILLAGE MINUS 1 FLOOR



15 PETERBOROUGH ST WEST ELEVATION



2PM 23 SEPTEMBER A = PROPOSED VILLAGE





2PM 23 SEPTEMBER D = PROPOSED VILLAGE MINUS 1 FLOOR



15 PETERBOROUGH ST WEST ELEVATION



3PM 23 SEPTEMBER A = PROPOSED VILLAGE





3PM 23 SEPTEMBER D = PROPOSED VILLAGE MINUS 1 FLOOR



15 PETERBOROUGH ST WEST ELEVATION



4PM 23 SEPTEMBER A = PROPOSED VILLAGE





4PM 23 SEPTEMBER D = PROPOSED VILLAGE MINUS 1 FLOOR



15 PETERBOROUGH ST WEST ELEVATION



5PM 23 SEPTEMBER A = PROPOSED VILLAGE





5PM 23 SEPTEMBER D = PROPOSED VILLAGE MINUS 1 FLOOR



15 PETERBOROUGH ST WEST ELEVATION



6PM 23 SEPTEMBER A = PROPOSED VILLAGE





6PM 23 SEPTEMBER
D = PROPOSED VILLAGE MINUS 1 FLOOR



15 PETERBOROUGH ST WEST ELEVATION



1PM 21 JUNE A = PROPOSED VILLAGE





1PM 21 JUNE D = PROPOSED VILLAGE MINUS 1 FLOOR



1PM 23 JUNE E = PROPOSED VILLAGE MINUS 2 FLOORS

TEAM

15 PETERBOROUGH ST WEST ELEVATION



**2PM 21 JUNE** A = PROPOSED VILLAGE



2PM 21 JUNE D = PROPOSED VILLAGE MINUS 1 FLOOR



**2PM 23 JUNE** E = PROPOSED VILLAGE MINUS 2 FLOORS

TEAM

15 PETERBOROUGH ST WEST ELEVATION



3PM 21 JUNE A = PROPOSED VILLAGE





3PM 21 JUNE D = PROPOSED VILLAGE MINUS 1 FLOOR



3PM 23 JUNE E = PROPOSED VILLAGE MINUS 2 FLOORS

15 PETERBOROUGH ST WEST ELEVATION



4PM 21 JUNE A = PROPOSED VILLAGE





4PM 21 JUNE D = PROPOSED VILLAGE MINUS 1 FLOOR



4PM 23 JUNE E = PROPOSED VILLAGE MINUS 2 FLOORS