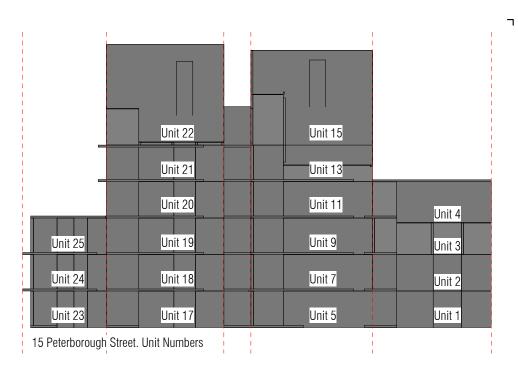

#### PETERBOROUGH SITE **PARK TERRACE**

15 PETERBOROUGH ST WEST ELEVATION

8PM 22 DECEMBER D = PROPOSED VILLAGE MINUS 1 FLOOR

15 PETERBOROUGH ST WEST ELEVATION

2PM 23 SEPTEMBER A = PROPOSED VILLAGE

2PM 23 SEPTEMBER D = PROPOSED VILLAGE MINUS 1 FLOOR