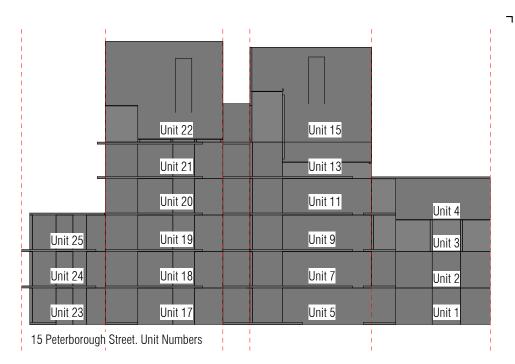

#### PETERBOROUGH SITE **PARK TERRACE**

15 PETERBOROUGH ST WEST ELEVATION

8PM 22 DECEMBER D = PROPOSED VILLAGE MINUS 1 FLOOR

15 PETERBOROUGH ST WEST ELEVATION

2PM 23 SEPTEMBER A = PROPOSED VILLAGE

2PM 23 SEPTEMBER D = PROPOSED VILLAGE MINUS 1 FLOOR