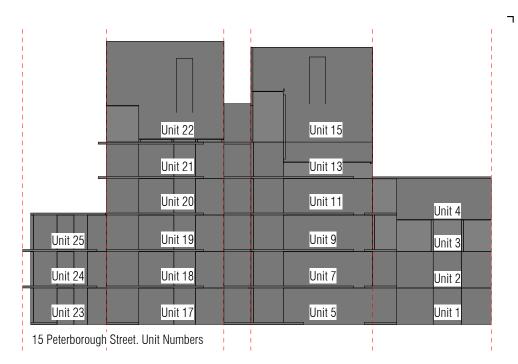

ECEMBER D = PROPOSED VILLAGE MINUS 1 FLOOR



#### PETERBOROUGH SITE **PARK TERRACE**

15 PETERBOROUGH ST WEST ELEVATION









8PM 22 DECEMBER D = PROPOSED VILLAGE MINUS 1 FLOOR



15 PETERBOROUGH ST WEST ELEVATION



2PM 23 SEPTEMBER A = PROPOSED VILLAGE





2PM 23 SEPTEMBER D = PROPOSED VILLAGE MINUS 1 FLOOR



15 PETERBOROUGH ST WEST ELEVATION



3PM 23 SEPTEMBER A = PROPOSED VILLAGE





3PM 23 SEPTEMBER D = PROPOSED VILLAGE MINUS 1 FLOOR



15 PETERBOROUGH ST WEST ELEVATION



4PM 23 SEPTEMBER A = PROPOSED VILLAGE





4PM 23 SEPTEMBER D = PROPOSED VILLAGE MINUS 1 FLOOR



15 PETERBOROUGH ST WEST ELEVATION



5PM 23 SEPTEMBER A = PROPOSED VILLAGE





5PM 23 SEPTEMBER D = PROPOSED VILLAGE MINUS 1 FLOOR



15 PETERBOROUGH ST WEST ELEVATION



6PM 23 SEPTEMBER A = PROPOSED VILLAGE





6PM 23 SEPTEMBER
D = PROPOSED VILLAGE MINUS 1 FLOOR



15 PETERBOROUGH ST WEST ELEVATION



1PM 21 JUNE A = PROPOSED VILLAGE





1PM 21 JUNE D = PROPOSED VILLAGE MINUS 1 FLOOR



1PM 23 JUNE E = PROPOSED VILLAGE MINUS 2 FLOORS

TEAM

15 PETERBOROUGH ST WEST ELEVATION



**2PM 21 JUNE** A = PROPOSED VILLAGE



2PM 21 JUNE D = PROPOSED VILLAGE MINUS 1 FLOOR



**2PM 23 JUNE** E = PROPOSED VILLAGE MINUS 2 FLOORS

TEAM

15 PETERBOROUGH ST WEST ELEVATION



3PM 21 JUNE A = PROPOSED VILLAGE





3PM 21 JUNE D = PROPOSED VILLAGE MINUS 1 FLOOR



3PM 23 JUNE E = PROPOSED VILLAGE MINUS 2 FLOORS

15 PETERBOROUGH ST WEST ELEVATION



4PM 21 JUNE A = PROPOSED VILLAGE





4PM 21 JUNE D = PROPOSED VILLAGE MINUS 1 FLOOR



4PM 23 JUNE E = PROPOSED VILLAGE MINUS 2 FLOORS