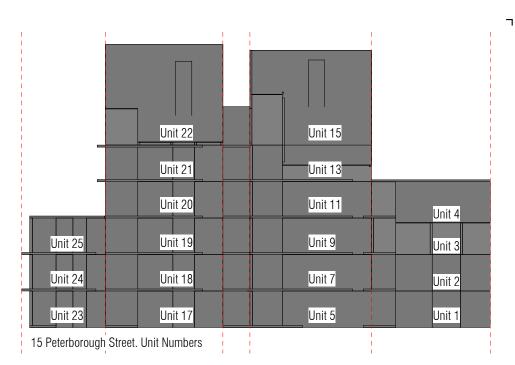

22 DECEMBER D = PROPOSED VILLAGE MINUS 1 FLOOR



15 PETERBOROUGH ST WEST ELEVATION



6PM 22 DECEMBER A = PROPOSED VILLAGE





6PM 22 DECEMBER D = PROPOSED VILLAGE MINUS 1 FLOOR



15 PETERBOROUGH ST WEST ELEVATION



7PM 22 DECEMBER A = PROPOSED VILLAGE





7PM 22 DECEMBER D = PROPOSED VILLAGE MINUS 1 FLOOR



#### PETERBOROUGH SITE **PARK TERRACE**

15 PETERBOROUGH ST WEST ELEVATION









8PM 22 DECEMBER D = PROPOSED VILLAGE MINUS 1 FLOOR



15 PETERBOROUGH ST WEST ELEVATION



2PM 23 SEPTEMBER A = PROPOSED VILLAGE





2PM 23 SEPTEMBER D = PROPOSED VILLAGE MINUS 1 FLOOR



15 PETERBOROUGH ST WEST ELEVATION



3PM 23 SEPTEMBER A = PROPOSED VILLAGE





3PM 23 SEPTEMBER D = PROPOSED VILLAGE MINUS 1 FLOOR



15 PETERBOROUGH ST WEST ELEVATION



4PM 23 SEPTEMBER A = PROPOSED VILLAGE





4PM 23 SEPTEMBER D = PROPOSED VILLAGE MINUS 1 FLOOR



15 PETERBOROUGH ST WEST ELEVATION



5PM 23 SEPTEMBER A = PROPOSED VILLAGE





5PM 23 SEPTEMBER D = PROPOSED VILLAGE MINUS 1 FLOOR



15 PETERBOROUGH ST WEST ELEVATION



6PM 23 SEPTEMBER A = PROPOSED VILLAGE





6PM 23 SEPTEMBER
D = PROPOSED VILLAGE MINUS 1 FLOOR



15 PETERBOROUGH ST WEST ELEVATION



1PM 21 JUNE A = PROPOSED VILLAGE





1PM 21 JUNE D = PROPOSED VILLAGE MINUS 1 FLOOR



1PM 23 JUNE E = PROPOSED VILLAGE MINUS 2 FLOORS

TEAM

15 PETERBOROUGH ST WEST ELEVATION



**2PM 21 JUNE** A = PROPOSED VILLAGE



2PM 21 JUNE D = PROPOSED VILLAGE MINUS 1 FLOOR



**2PM 23 JUNE** E = PROPOSED VILLAGE MINUS 2 FLOORS

TEAM

15 PETERBOROUGH ST WEST ELEVATION



3PM 21 JUNE A = PROPOSED VILLAGE





3PM 21 JUNE D = PROPOSED VILLA