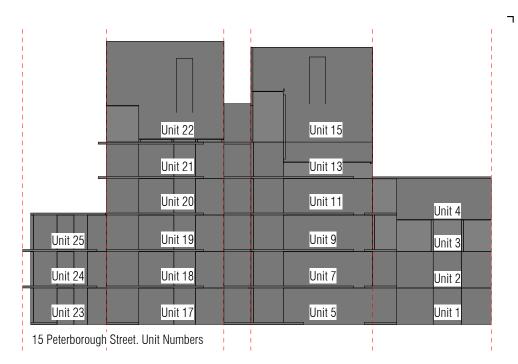

PM 23 SEPTEMBER D = PROPOSED VILLAGE MINUS 1 FLOOR



15 PETERBOROUGH ST WEST ELEVATION



6PM 23 SEPTEMBER A = PROPOSED VILLAGE





6PM 23 SEPTEMBER
D = PROPOSED VILLAGE MINUS 1 FLOOR



15 PETERBOROUGH ST WEST ELEVATION



1PM 21 JUNE A = PROPOSED VILLAGE





1PM 21 JUNE D = PROPOSED VILLAGE MINUS 1 FLOOR



1PM 23 JUNE E = PROPOSED VILLAGE MINUS 2 FLOORS

TEAM

15 PETERBOROUGH ST WEST ELEVATION



**2PM 21 JUNE** A = PROPOSED VILLAGE



2PM 21 JUNE D = PROPOSED VILLAGE MINUS 1 FLOOR



**2PM 23 JUNE** E = PROPOSED VILLAGE MINUS 2 FLOORS

TEAM

15 PETERBOROUGH ST WEST ELEVATION



3PM 21 JUNE A = PROPOSED VILLAGE





3PM 21 JUNE D = PROPOSED VILLAGE MINUS 1 FLOOR



3PM 23 JUNE E = PROPOSED VILLAGE MINUS 2 FLOORS

15 PETERBOROUGH ST WEST ELEVATION



4PM 21 JUNE A = PROPOSED VILLAGE





4PM 21 JUNE D = PROPOSED VILLAGE MINUS 1 FLOOR



4PM 23 JUNE E = PROPOSED VILLAGE MINUS 2 FLOORS