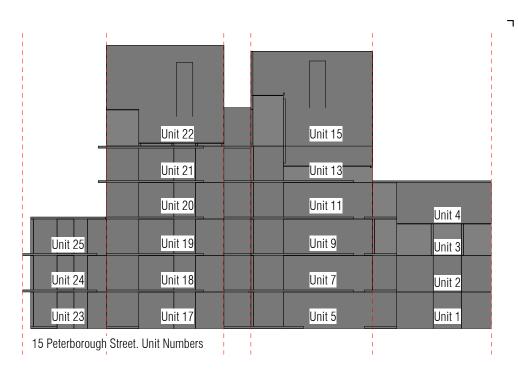

#### PETERBOROUGH SITE **PARK TERRACE**

15 PETERBOROUGH ST WEST ELEVATION

8PM 22 DECEMBER D = PROPOSED VILLAGE MINUS 1 FLOOR

15 PETERBOROUGH ST WEST ELEVATION

2PM 23 SEPTEMBER A = PROPOSED VILLAGE

2PM 23 SEPTEMBER D = PROPOSED VILLAGE MINUS 1 FLOOR