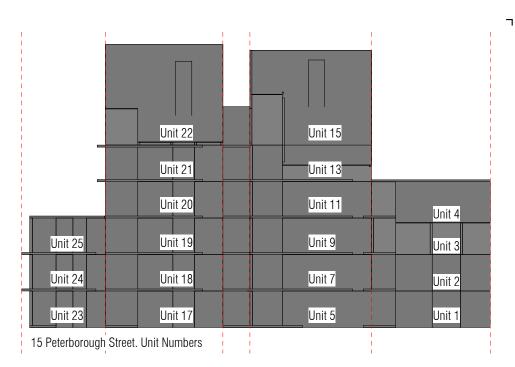

#### PETERBOROUGH SITE **PARK TERRACE**

15 PETERBOROUGH ST WEST ELEVATION

8PM 22 DECEMBER D = PROPOSED VILLAGE MINUS 1 FLOOR

15 PETERBOROUGH ST WEST ELEVATION

2PM 23 SEPTEMBER A = PROPOSED VILLAGE

2PM 23 SEPTEMBER D = PROPOSED VILLAGE MINUS 1 FLOOR