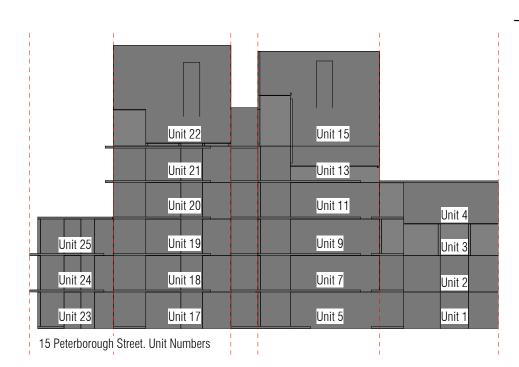

3PM 22 DECEMBER D = PROPOSED VILLAGE MINUS 1 FLOOR



15 PETERBOROUGH ST WEST ELEVATION



4PM 22 DECEMBER A = PROPOSED VILLAGE



4PM 22 DECEMBER D = PROPOSED VILLAGE MINUS 1 FLOOR



15 PETERBOROUGH ST WEST ELEVATION



5PM 22 DECEMBER A = PROPOSED VILLAGE





5PM 22 DECEMBER D = PROPOSED VILLAGE MINUS 1 FLOOR



15 PETERBOROUGH ST WEST ELEVATION



6PM 22 DECEMBER A = PROPOSED VILLAGE





6PM 22 DECEMBER D = PROPOSED VILLAGE MINUS 1 FLOOR



15 PETERBOROUGH ST WEST ELEVATION



7PM 22 DECEMBER A = PROPOSED VILLAGE





7PM 22 DECEMBER D = PROPOSED VILLAGE MINUS 1 FLOOR



#### PETERBOROUGH SITE **PARK TERRACE**

15 PETERBOROUGH ST WEST ELEVATION









8PM 22 DECEMBER D = PROPOSED VILLAGE MINUS 1 FLOOR



15 PETERBOROUGH ST WEST ELEVATION



2PM 23 SEPTEMBER A = PROPOSED VILLAGE





2PM 23 SEPTEMBER D = PROPOSED VILLAGE MINUS 1 FLOOR



15 PETERBOROUGH ST WEST ELEVATION



3PM 23 SEPTEMBER A = PROPOSED VILLAGE





3PM 23 SEPTEMBER D = PROPOSED VILLAGE MINUS 1 FLOOR



15 PETERBOROUGH ST WEST ELEVATION



4PM 23 SEPTEMBER A = PROPOSED VILLAGE





4PM 23 SEPTEMBER D = PROPOSED VILLAGE MINUS 1 FLOOR



15 PETERBOROUGH ST WEST ELEVATION



5PM 23 SEPTEMBER A = PROPOSED VILLAGE





5PM 23 SEPTEMBER D = PROPOSED VILLAGE MINUS 1 FLOOR



15 PETERBOROUGH ST WEST ELEVATION



6PM 23 SEPTEMBER A = PROPOSED VILLAGE





6PM 23 SEPTEMBER
D = PROPOSED VILLAGE MINUS 1 FLOOR



15 PETERBOROUGH ST WEST ELEVATION



1PM 21 JUNE A = PROPOSED VILLAGE





1PM 21 JUNE D = PROPOSED VILLAGE MINUS 1 FLOOR



1PM 23 JUNE E = PROPOSED VILLAGE MINUS 2 FLOORS

TEAM

15 PETERBOROUGH ST WE