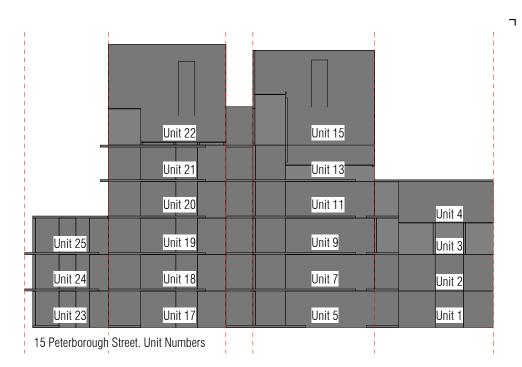

#### PETERBOROUGH SITE **PARK TERRACE**

15 PETERBOROUGH ST WEST ELEVATION

8PM 22 DECEMBER D = PROPOSED VILLAGE MINUS 1 FLOOR

15 PETERBOROUGH ST WEST ELEVATION

2PM 23 SEPTEMBER A = PROPOSED VILLAGE

2PM 23 SEPTEMBER D = PROPOSED VILLAGE MINUS 1 FLOOR