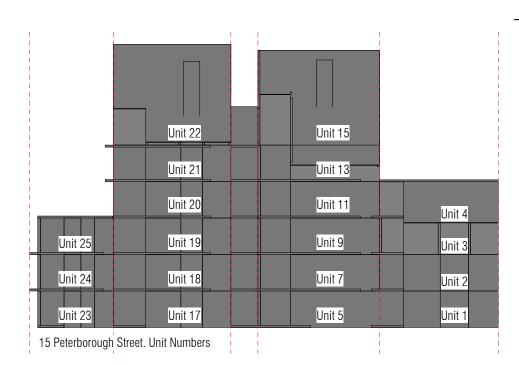

15 PETERBOROUGH ST WEST ELEVATION



3PM 22 DECEMBER A = PROPOSED VILLAGE





3PM 22 DECEMBER D = PROPOSED VILLAGE MINUS 1 FLOOR



15 PETERBOROUGH ST WEST ELEVATION



4PM 22 DECEMBER A = PROPOSED VILLAGE



4PM 22 DECEMBER D = PROPOSED VILLAGE MINUS 1 FLOOR



15 PETERBOROUGH ST WEST ELEVATION



5PM 22 DECEMBER A = PROPOSED VILLAGE





5PM 22 DECEMBER D = PROPOSED VILLAGE MINUS 1 FLOOR



15 PETERBOROUGH ST WEST ELEVATION



6PM 22 DECEMBER A = PROPOSED VILLAGE





6PM 22 DECEMBER D = PROPOSED VILLAGE MINUS 1 FLOOR



15 PETERBOROUGH ST WEST ELEVATION



7PM 22 DECEMBER A = PROPOSED VILLAGE





7PM 22 DECEMBER D = PROPOSED VILLAGE MINUS 1 FLOOR



#### PETERBOROUGH SITE **PARK TERRACE**

15 PETERBOROUGH ST WEST ELEVATION









8PM 22 DECEMBER D = PROPOSED VILLAGE MINUS 1 FLOOR



15 PETERBOROUGH ST WEST ELEVATION



2PM 23 SEPTEMBER A = PROPOSED VILLAGE





2PM 23 SEPTEMBER D = PROPOSED VILLAGE MINUS 1 FLOOR



15 PETERBOROUGH ST WEST ELEVATION



3PM 23 SEPTEMBER A = PROPOSED VILLAGE





3PM 23 SEPTEMBER D = PROPOSED VILLAGE MINUS 1 FLOOR



15 PETERBOROUGH ST WEST ELEVATION



4PM 23 SEPTEMBER A = PROPOSED VILLAGE





4PM 23 SEPTEMBER D = PROPOSED VILLAGE MINUS 1 FLOOR



15 PETERBOROUGH ST WEST ELEVATION



5PM 23 SEPTEMBER A = PROPOSED VILLAGE





5PM 23 SEPTEMBER D = PROPOSED VILLAGE MINUS 1 FLOOR



15 PETERBOROUGH ST WEST ELEVATION



6PM 23 SEPTEMBER A = PROPOSED VILLAGE





6PM 23 SEPTEMBER
D = PROPOSED VILLAGE MINUS 1 FLOOR



15 PETERBOROUGH ST WEST ELEVATION



1PM 21 JUNE A = PROPOSED VILLA