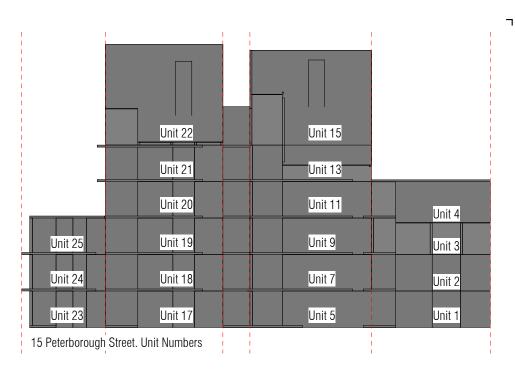

15 PETERBOROUGH ST WEST ELEVATION



3PM 22 DECEMBER A = PROPOSED VILLAGE





3PM 22 DECEMBER D = PROPOSED VILLAGE MINUS 1 FLOOR



15 PETERBOROUGH ST WEST ELEVATION



4PM 22 DECEMBER A = PROPOSED VILLAGE



4PM 22 DECEMBER D = PROPOSED VILLAGE MINUS 1 FLOOR



15 PETERBOROUGH ST WEST ELEVATION



5PM 22 DECEMBER A = PROPOSED VILLAGE





5PM 22 DECEMBER D = PROPOSED VILLAGE MINUS 1 FLOOR



15 PETERBOROUGH ST WEST ELEVATION



6PM 22 DECEMBER A = PROPOSED VILLAGE





6PM 22 DECEMBER D = PROPOSED VILLAGE MINUS 1 FLOOR



15 PETERBOROUGH ST WEST ELEVATION



7PM 22 DECEMBER A = PROPOSED VILLAGE





7PM 22 DECEMBER D = PROPOSED VILLAGE MINUS 1 FLOOR



#### PETERBOROUGH SITE **PARK TERRACE**

15 PETERBOROUGH ST WEST ELEVATION









8PM 22 DECEMBER D = PROPOSED VILLAGE MINUS 1 FLOOR



15 PETERBOROUGH ST WEST ELEVATION



2PM 23 SEPTEMBER A = PROPOSED VILLAGE





2PM 23 SEPTEMBER D = PROPOSED VILLAGE MINUS 1 FLOOR



15 PETERBOROUGH ST WEST ELEVATION



3PM 23 SEPTEMBER A = PROPOSED VILLAGE





3PM 23 SEPTEMBER D = PROPOSED VILLAGE MINUS 1 FLOOR



15 PETERBOROUGH ST WEST ELEVATION



4PM 23 SEPTEMBER A = PROPOSED VILLAGE





4PM 23 SEPTEMBER D = PROPOSED VILLAGE MINUS 1 FLOOR



15 PETERBOROUGH ST WEST ELEVATION



5PM 23 SEPTEMBER A = PROPOSED