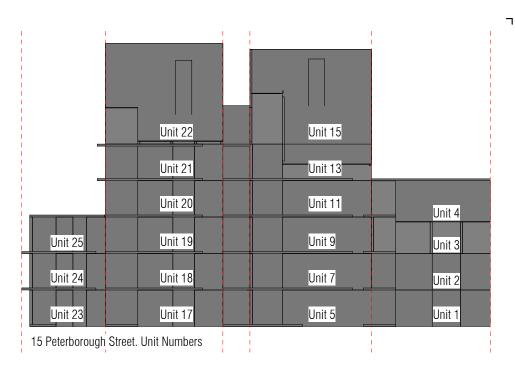

15 PETERBOROUGH ST WEST ELEVATION



3PM 22 DECEMBER A = PROPOSED VILLAGE





3PM 22 DECEMBER D = PROPOSED VILLAGE MINUS 1 FLOOR



15 PETERBOROUGH ST WEST ELEVATION



4PM 22 DECEMBER A = PROPOSED VILLAGE



4PM 22 DECEMBER D = PROPOSED VILLAGE MINUS 1 FLOOR



15 PETERBOROUGH ST WEST ELEVATION



5PM 22 DECEMBER A = PROPOSED VILLAGE





5PM 22 DECEMBER D = PROPOSED VILLAGE MINUS 1 FLOOR



15 PETERBOROUGH ST WEST ELEVATION



6PM 22 DECEMBER A = PROPOSED VILLAGE





6PM 22 DECEMBER D = PROPOSED VILLAGE MINUS 1 FLOOR



15 PETERBOROUGH ST WEST ELEVATION



7PM 22 DECEMBER A = PROPOSED VILLAGE





7PM 22 DECEMBER D = PROPOSED VILLAGE MINUS 1 FLOOR



#### PETERBOROUGH SITE **PARK TERRACE**

15 PETERBOROUGH ST WEST ELEVATION









8PM 22 DECEMBER D = PROPOSED VILLAGE MINUS 1 FLOOR



15 PETERBOROUGH ST WEST ELEVATION



2PM 23 SEPTEMBER A = PROPOSED VILLAGE





2PM 23 SEPTEMBER D = PROPOSED VILLAGE MINUS 1 FLOOR



15 PETERBOROUGH ST WEST ELEVATION



3PM 23 SEPTEMBER A = PROPOSED VILLAGE





3PM 23 SEPTEMBER D = PROPOSED VILLAGE MINUS 1 FLOOR



15 PETERBOROUGH ST WEST ELEVATION



4PM 23 SEPTEMBER A = PROPOSED VILLAGE





4PM 23 SEPTEMBER D = PROPOSED VILLAGE MINUS 1 FLOOR



15 PETERBOROUGH ST WEST ELEVATION



5PM 23 SEPTEMBER A = PROPOSED VILLAGE





5PM 23 SEPTEMBER D = PROPOSED VILLAGE MINUS 1 FLOOR



15 PETERBOROUGH ST WEST ELEVATION



6PM 23 SEPTEMBER A = PROPOS