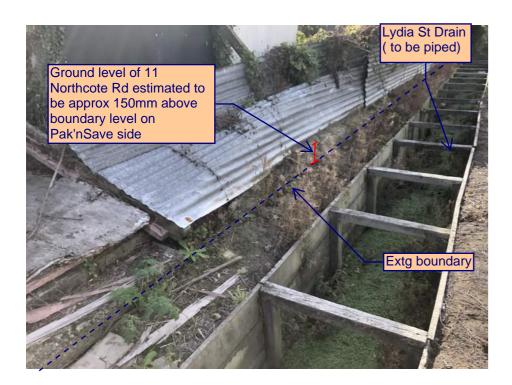

Scale : 1:1000 @ A3 Drawn: KGB Sketch : C44A

11A Northcote Rd Extg Boundary (view looking west)

17-19A Northcote Rd, Extg Boundary (view looking Northwest)

11 Northcote Rd Extg Boundary (view looking east)