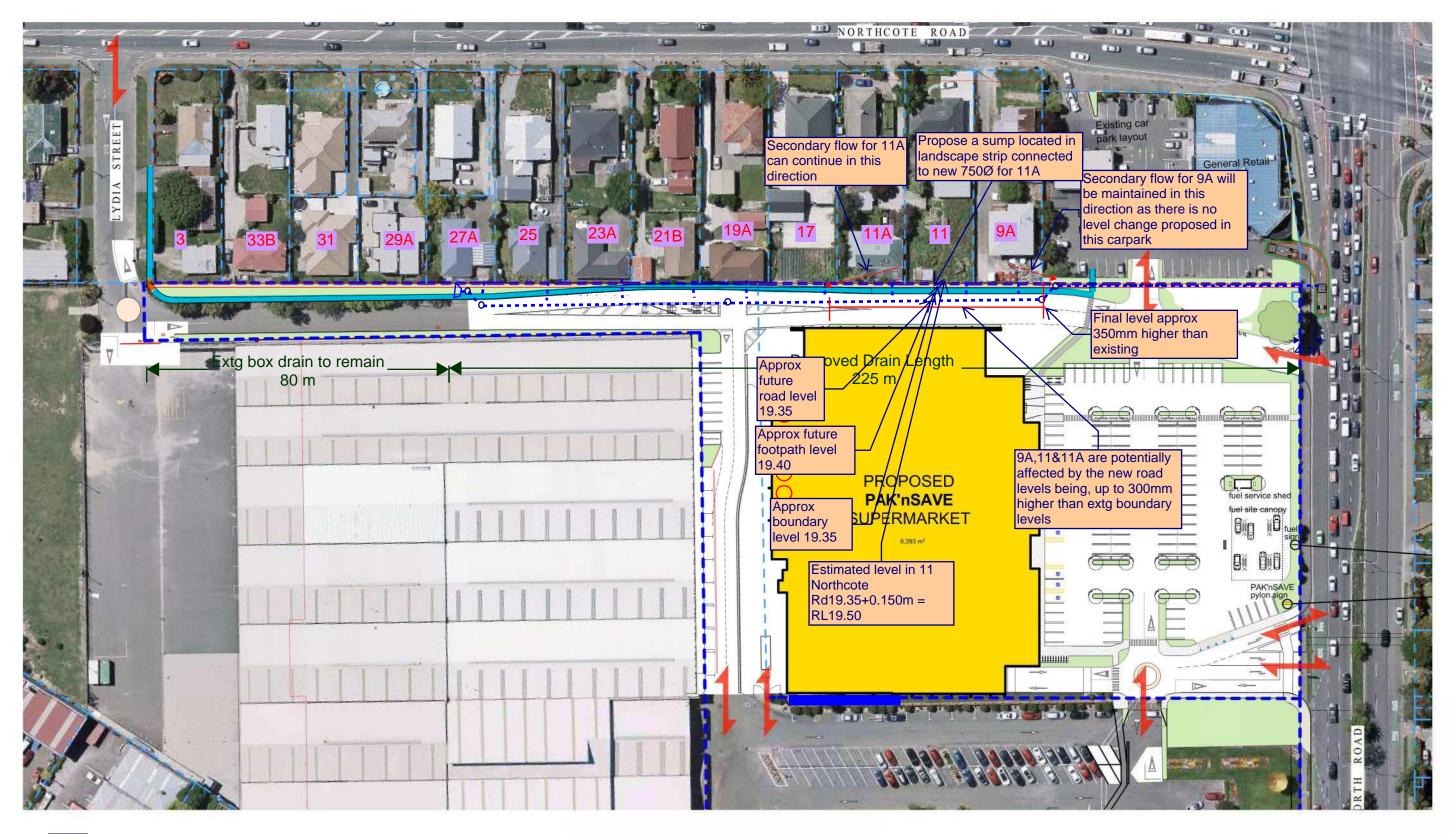

Secondary Flow Paths

## Key

Proposed Boardwalk

Proposed Asphalt or Concrete Footpath

-----

**Proposed New** Pipework

Project name : Papanui Pak'nSave Date : 26 Apr 2019 Job no. : 171259/C/2 Sketch title : Secondary Flow affects Lydia St Residential Properties

Scale : 1:1000 @ A3 Drawn: KGB Sketch : C44A

11A Northcote Rd Extg Boundary (view looking west)

17-19A Northcote Rd, Extg Boundary (view looking Northwest)

11 Northcote Rd Extg Boundary (view looking east)