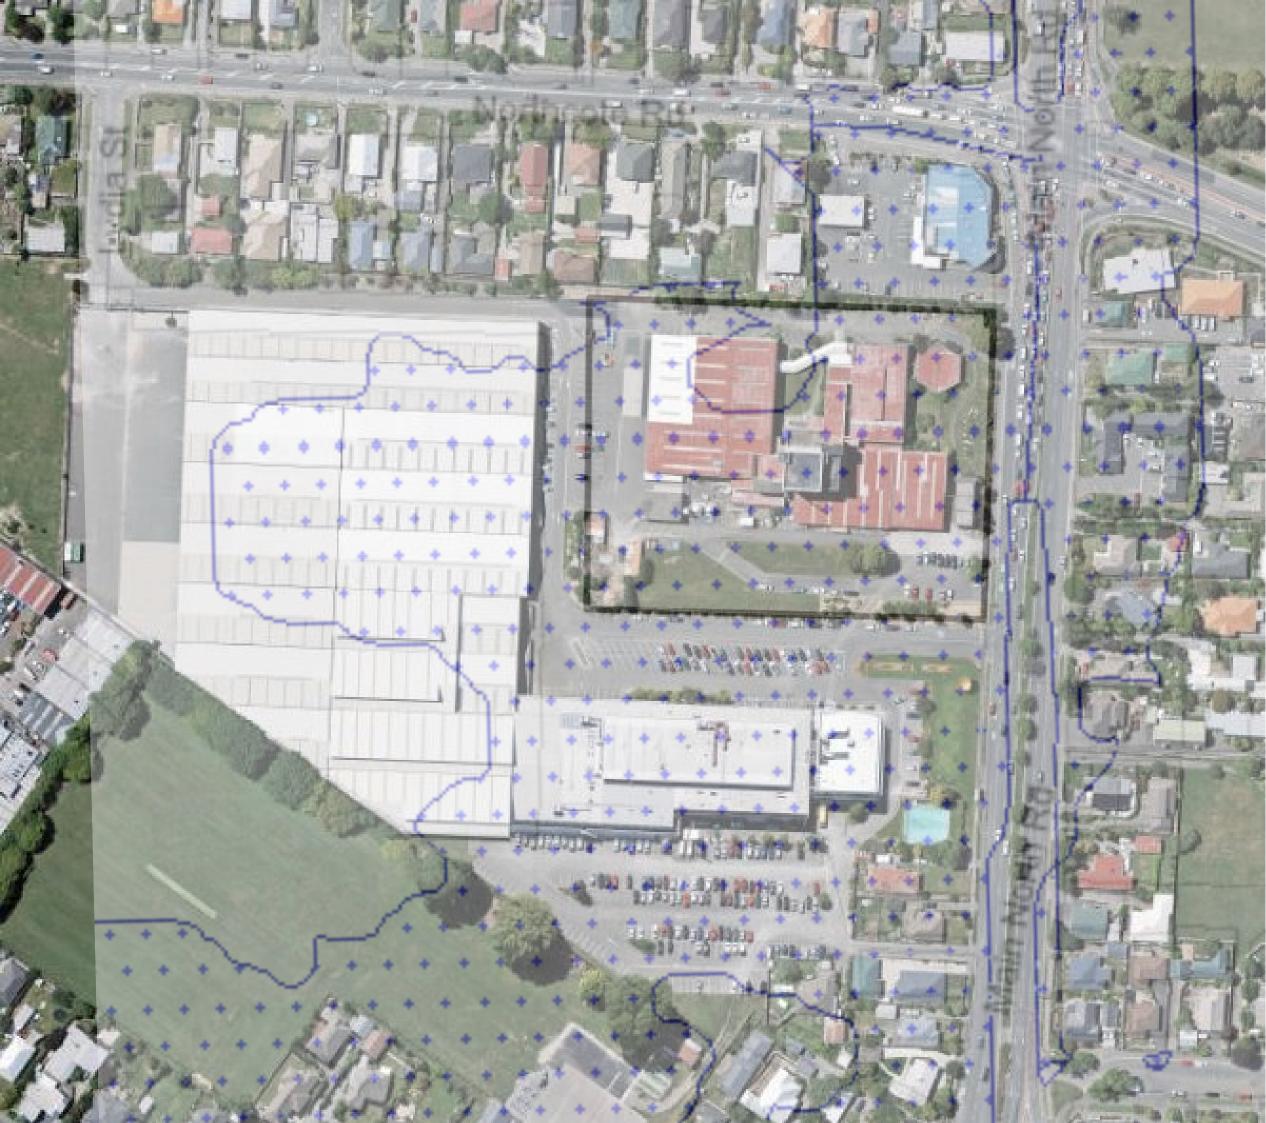

Secondary Flow Paths

## Key

Proposed Boardwalk

Proposed Asphalt or Concrete Footpath

-----

**Proposed New** Pipework

Project name : Papanui Pak'nSave Date : 26 Apr 2019 Job no. : 171259/C/2 Sketch title : Secondary Flow affects Lydia St Residential Properties

Scale : 1:1000 @ A3 Drawn: KGB Sketch : C44A

11A Northcote Rd Extg Boundary (view looking west)

17-19A Northcote Rd, Extg Boundary (view looking Northwest)

11 Northcote Rd Extg Boundary (view looking east)

and 1:50 vert at A3

Flood risk in these private properties is likely to be reduced due to raised ground levels in the site preventing water from the greater FMA entering the sites. Piping also contains the flow in the current open drain meaning it cannon overspill into these sites.

Proposed area for development. -Finished floor level and ground levels will be built up, to above 1:200 yr flood event. -Proposed Hardstand Area post development will not be significantly increased so no additional stormwater runoff will be generated from the site

KEY

Christchurch District Plan Flood Management Area (FMA)

171 Main North Road (site) Approximate Legal Boundary

Development area to be built up higher than 1:200 yr Flood Level

Secondary Flow Post Development

Project Name : Papanui Pak'nSave Job no. : 171259/C/2 Sketch Title :Assessment of Effect of Proposed Development on Surrounding Properties from Flood Management Perspective. Date : 24 May 2018 Scale : NTS @ A3 Drawn : KGB Sketch : SK1