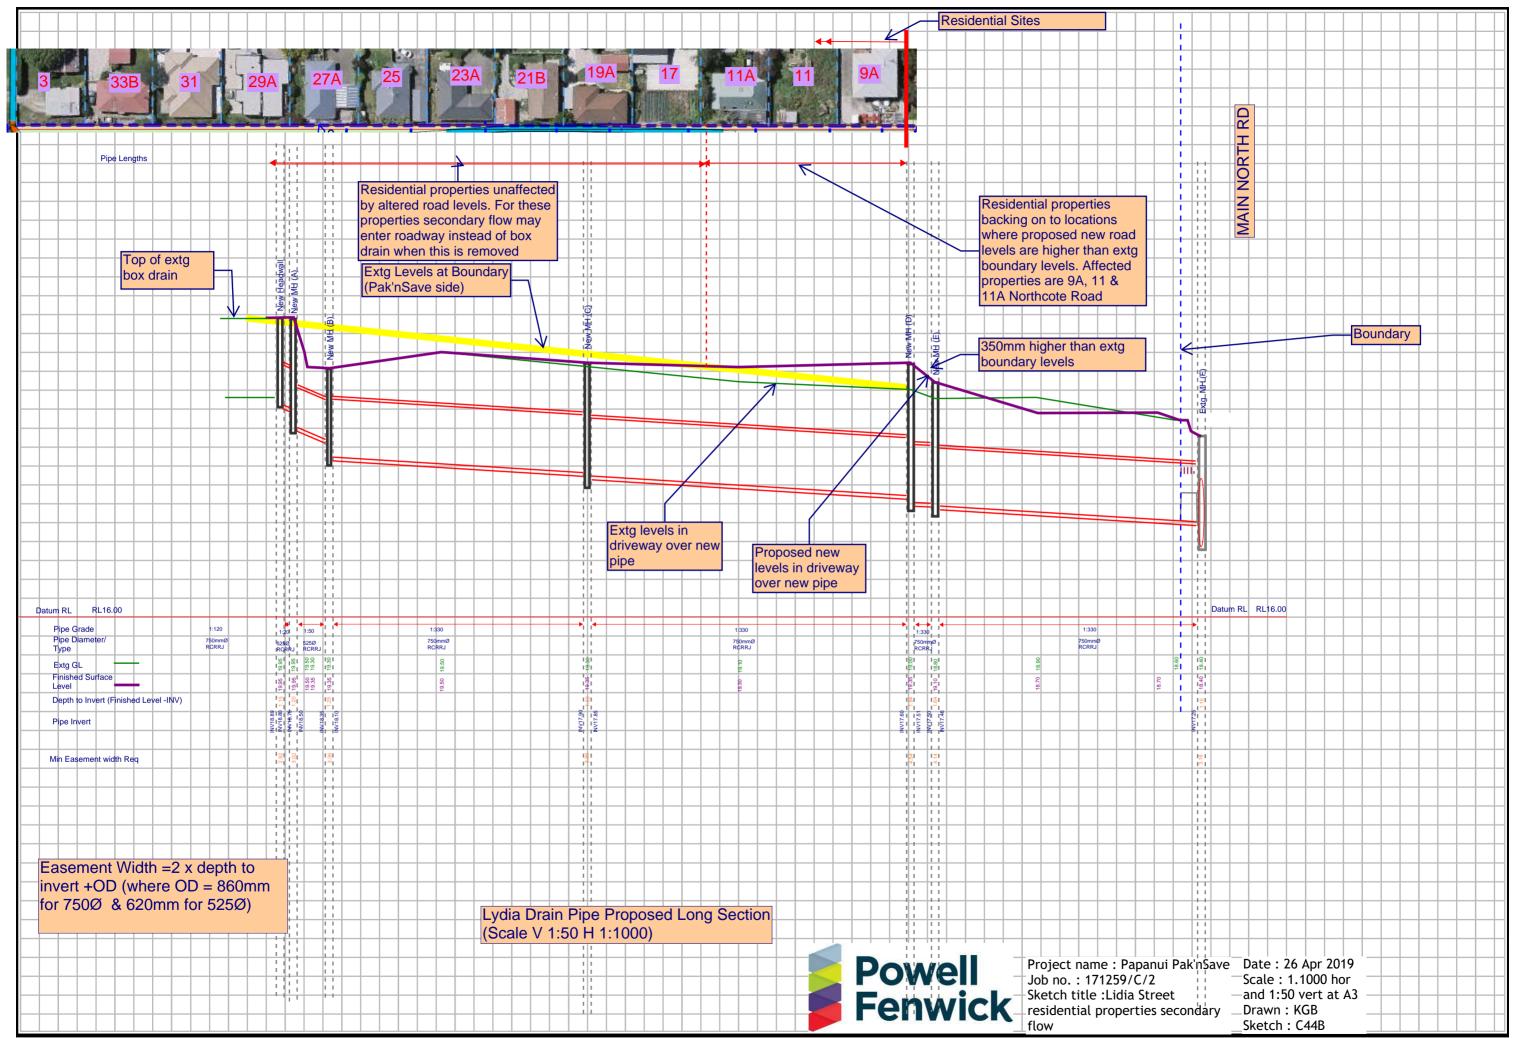

and 1:50 vert at A3

Flood risk in these private properties is likely to be reduced due to raised ground levels in the site preventing water from the greater FMA entering the sites. Piping also contains the flow in the current open drain meaning it cannon overspill into these sites.