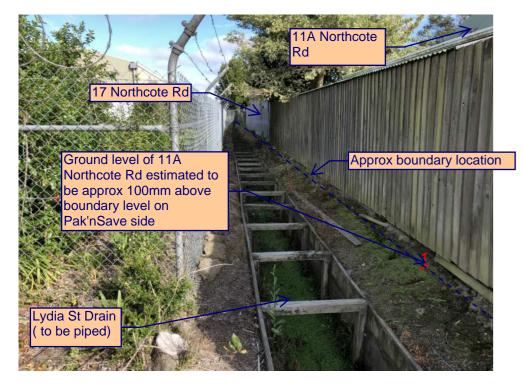

Scale : 1:1000 @ A3 Drawn: KGB Sketch : C44A

11A Northcote Rd Extg Boundary (view looking west)

17-19A Northcote Rd, Extg Boundary (view looking Northwest)

11 Northcote Rd Extg Boundary (view looking east)