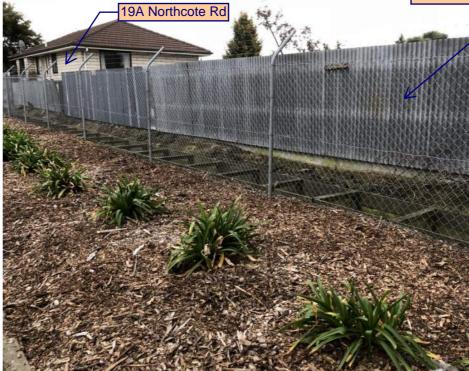

Scale : 1:1000 @ A3 Drawn: KGB Sketch : C44A

11A Northcote Rd Extg Boundary (view looking west)

17-19A Northcote Rd, Extg Boundary (view looking Northwest)

11 Northcote Rd Extg Boundary (view looking east)

and 1:50 vert at A3

Flood risk in these private properties is likely to be reduced due to raised ground levels in the site preventing water from the greater FMA entering the sites. Piping also contains the flow in the current open drain meaning it cannon overspill into these sites.