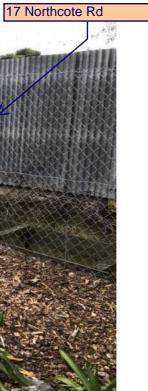

Scale : 1:1000 @ A3 Drawn: KGB Sketch : C44A

11A Northcote Rd Extg Boundary (view looking west)

17-19A Northcote Rd, Extg Boundary (view looking Northwest)

11 Northcote Rd Extg Boundary (view looking east)

and 1:50 vert at A3

Flood risk in these private properties is likely to be reduced due to raised ground levels in the site preventing water from the greater FMA entering the sites. Piping also contains the flow in the current open drain meaning it cannon overspill into these sites.