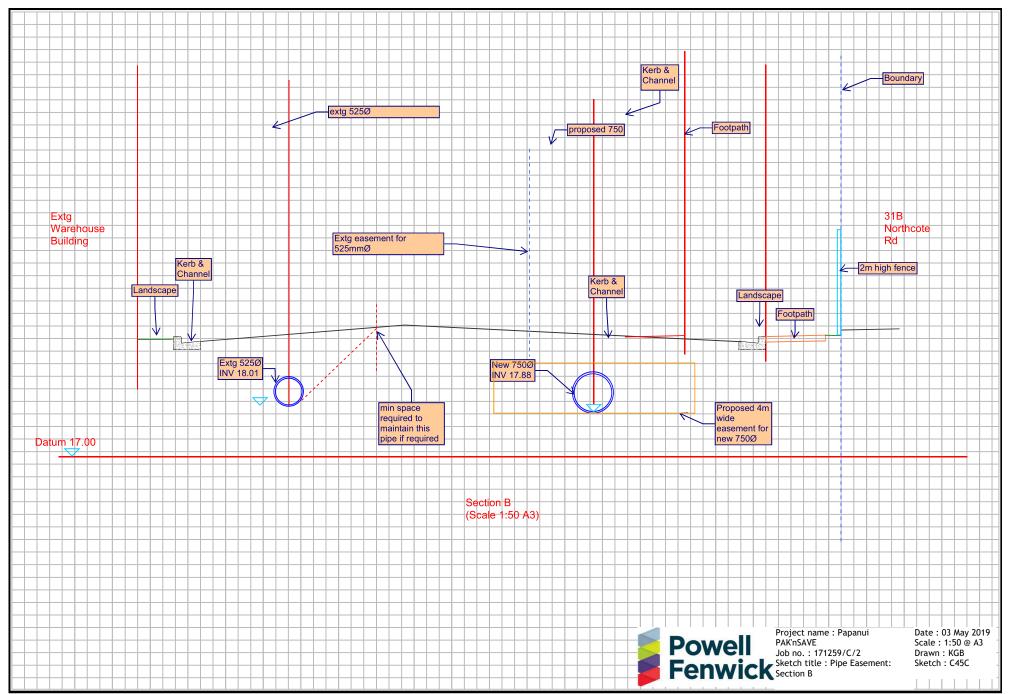

Sketch : C45A

| I I REVII | DATE     | REVISION DETAILS |         |   |
|-----------|----------|------------------|---------|---|
| y 2019    |          | REVISION DETAILS |         |   |
| @ A1      |          |                  |         | _ |
| e Ai      |          |                  |         |   |
|           |          |                  |         |   |
| A         |          |                  |         | г |
| •         |          |                  |         |   |
|           |          |                  |         |   |
| A         | 28/05/18 | EASEMENTS        | S SMITH |   |
|           |          |                  |         |   |