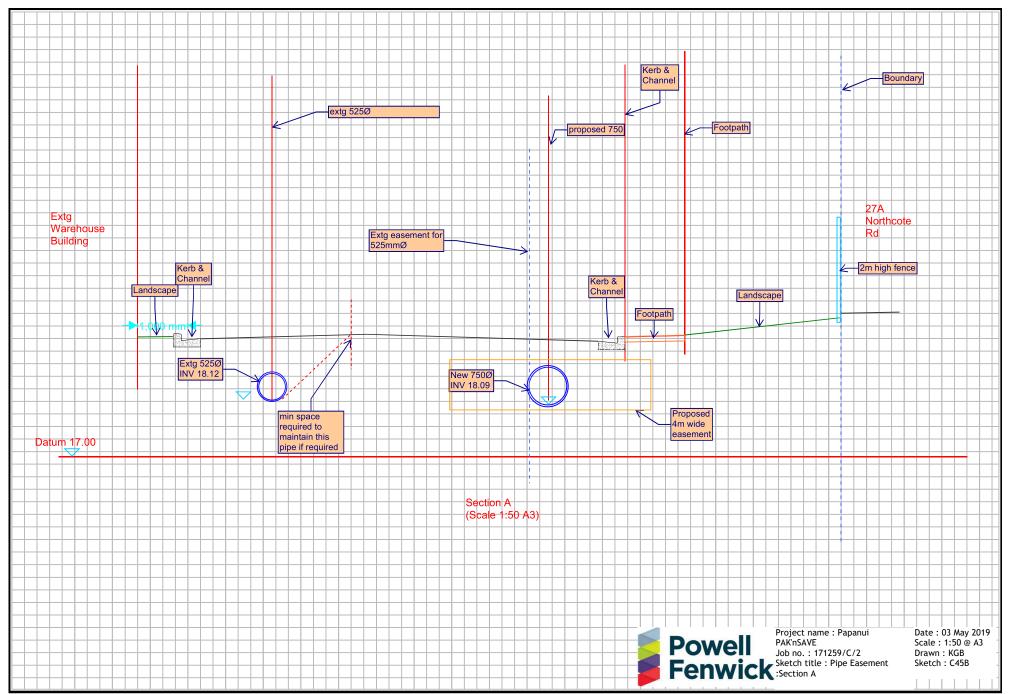

Sketch : C45A

| I I REVII | DATE     | REVISION DETAILS |         |   |
|-----------|----------|------------------|---------|---|
| y 2019    |          | REVISION DETAILS |         |   |
| @ A1      |          |                  |         | _ |
| e Ai      |          |                  |         |   |
|           |          |                  |         |   |
| A         |          |                  |         | г |
| •         |          |                  |         |   |
|           |          |                  |         |   |
| A         | 28/05/18 | EASEMENTS        | S SMITH |   |
|           |          |                  |         |   |