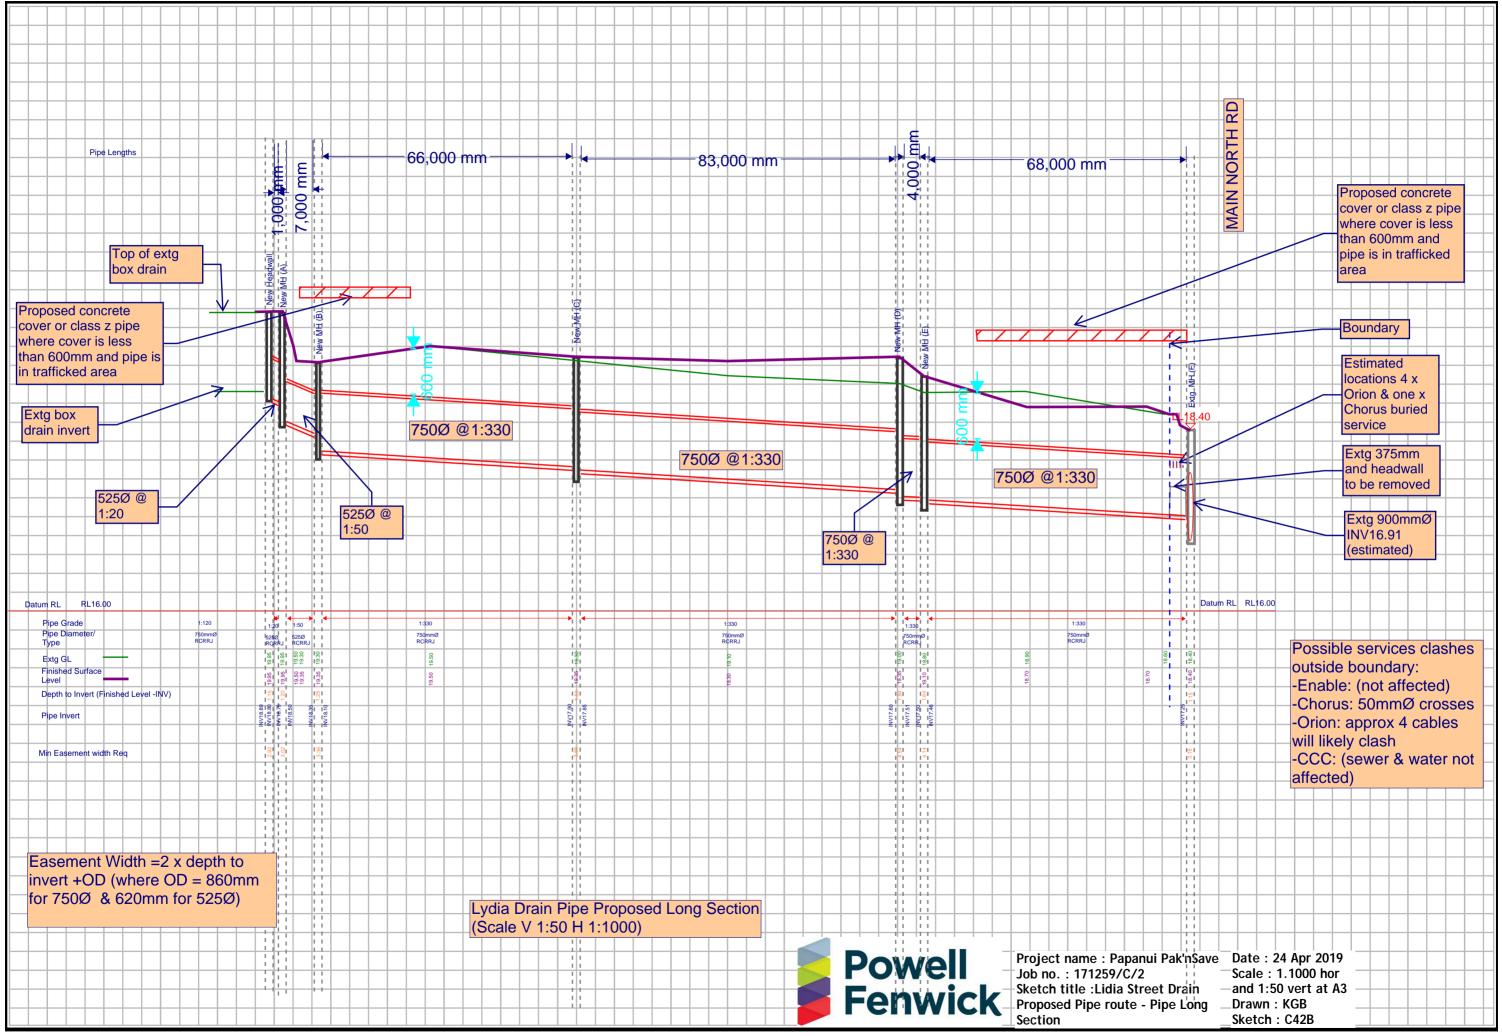

Sketch title: Lidia Street Drain Demand on new pipeline

Scale: NA@A3 Drawn: KGB

Sketch: C41B

|            |            |           |         |                  | e slope 1: |           |      |                | Pipe               |
|------------|------------|-----------|---------|------------------|------------|-----------|------|----------------|--------------------|
|            |            |           |         | Pipe o           | diameter = | 762 <     |      |                | Grade              |
|            |            |           |         |                  | n =        | 0.013     |      |                | Internal           |
|            |            |           |         |                  | s =        | 0.003     |      |                | Internal Diameter  |
|            |            |           |         |                  |            |           |      |                | Pipe               |
| Alpha      | Water      | Wetted    | Segment | Triangle         | Wetted     | R         | V    | · Q            | ı ipo              |
|            | Depth      | Perimeter | Area    | Area             | Area       |           | m/s  | l/s            | Congrete           |
|            |            |           |         |                  |            |           |      |                | Concrete           |
|            |            |           |         |                  |            |           |      |                | Coefficient        |
| 5          | 1          | 66        | 12668   | 12603            | 64         | 1         | 0.04 | 0.0            | Comoion            |
| 10         | 6          | 133       | 25335   | 24824            | 511        | 4         | 0.10 | 0.1            |                    |
| 15         | 13         | 199       | 38003   | 36290            | 1713       | 9         | 0.18 | 0.3            |                    |
| 20         | 23         | 266       | 50671   | 46654            | 4017       | 15        | 0.26 | 1.0            |                    |
| 25         | 36         | 332       | 63338   | 55600            | 7739       | 23        | 0.35 | 2.7            |                    |
| 30         | 51         | 399       | 76006   | 62857            | 13150      | 33        | 0.44 | 5.7            |                    |
| 35         | 69         | 465       | 88674   | 68203            | 20470      | 44        | 0.53 | 10.8           |                    |
| 40         | 89         | 532       | 101341  | 71478            | 29864      | 56        | 0.62 | 18.5           |                    |
| 45         | 112        | 598       | 114009  | 72581            | 41429      | 69        | 0.71 | 29.6           |                    |
| 50         | 136        | 665       | 126677  | 71478            | 55199      | 83        | 0.81 | 44.5           | -                  |
| 55         | 162        | 731       | 139345  | 68203            | 71141      | 97        | 0.90 | 63.7           |                    |
| 60         | 191        | 798       | 152012  | 62857            | 89156      | 112       | 0.98 | 87.6           |                    |
| 65         | 220        | 864       | 164680  | 55600            | 109080     | 126       | 1.07 | 116.2          |                    |
| 70         | 251        | 931       | 177348  | 46654            | 130694     | 140       | 1.14 | 149.5          |                    |
| 75         | 282        | 997       | 190015  | 36290            | 153725     | 154       | 1.22 | 187.1          |                    |
| 80         | 315        | 1064      | 202683  | 24824            | 177859     | 167       | 1.28 | 228.5          |                    |
| 85         | 348        | 1130      | 215351  | 12603            | 202747     | 179       | 1.35 | 273.0          |                    |
| 90         | 381        | 1197      | 228018  | 0                | 228018     | 191       | 1.40 | 319.7          |                    |
| 95         | 414        | 1263      | 240686  | -12603           | 253290     | 200       | 1.45 | 367.4          |                    |
| 100        | 447        | 1330      | 253354  | -24824           | 278178     | 209       | 1.49 | 415.1          |                    |
| 105        | 480        | 1396      | 266021  | -36290           | 302312     | 216       | 1.53 | 461.5          |                    |
| 110        | 511        | 1463      | 278689  | -46654           | 325343     | 222       | 1.55 | 505.7          |                    |
| 115        | 542        | 1529      | 291357  | -55600           | 346957     | 227       | 1.58 | 546.5          |                    |
| 120        | 572        | 1596      | 304024  | -62857           | 366881     | 230       | 1.59 | 583.0          |                    |
| 125        | 600        | 1662      | 316692  | -68203           | 384896     | 232       | 1.60 | 614.5          |                    |
| 130        | 626        | 1729      | 329360  | -71478           | 400838     | 232       | 1.60 | 640.6          |                    |
| 135        | 650        | 1795      | 342028  | -72581           | 414608     | 231       | 1.59 | 660.8          |                    |
| 140        | 673        | 1862      | 354695  | -71478           | 426173     | 229       | 1.58 | 675.3          |                    |
|            |            |           |         |                  |            |           |      |                | Max Capacity (L/se |
| 145<br>150 | 693<br>711 | 1928      | 367363  | -68203<br>-62857 | 435566     | 226       | 1.57 | 684.1<br>687.6 |                    |
|            |            | 1995      | 380031  |                  | 442887     | 222       | 1.55 | 686.5          | -                  |
| 155        | 726        | 2061      | 392698  | -55600           | 448298     | 217       | 1.53 |                | -                  |
| 160<br>165 | 739        | 2128      | 405366  | -46654           | 452020     | 212       | 1.51 | 681.4          | -                  |
|            | 749        | 2194      | 418034  | -36290           | 454324     | 207       | 1.48 | 673.3          | -                  |
| 170        | 756        | 2261      | 430701  | -24824           | 455525     | 201       | 1.46 | 662.9          | Pipe Full Capacity |
| 175        | 761        | 2327      | 443369  | -12603           | 455973     | 196       | 1.43 | 651.3          | (L/sec)            |
| 180        | 762        | 2394      | 456037  | 0                | 456037     | 191       | 1.40 | 639.3          | , , ,              |
|            |            |           |         |                  |            | goal seek | G3   |                | -                  |
|            |            |           |         |                  |            | Grade     | 330  |                |                    |

-Flow capacity required 633 L/sec-Capacity achieved (pipe full) 639L/sec-Achieved > Required so OK

Project name : Papanui Pak'nSave Job no. : 171259/C/2

Sketch title :Lidia Street Drain Proposed New pipe capacity

Date: 18 Apr 2019 Scale: NA @ A3 Drawn: KGB Sketch: C41D

Project name : Papanui Pak'nSave
Job no. : 171259/C/1
Sketch title : Proposed Drainage
Easement over new 750Ø

Pak'nSave
stc C3 May
14Drawn : KGB
150Sketch : C45A