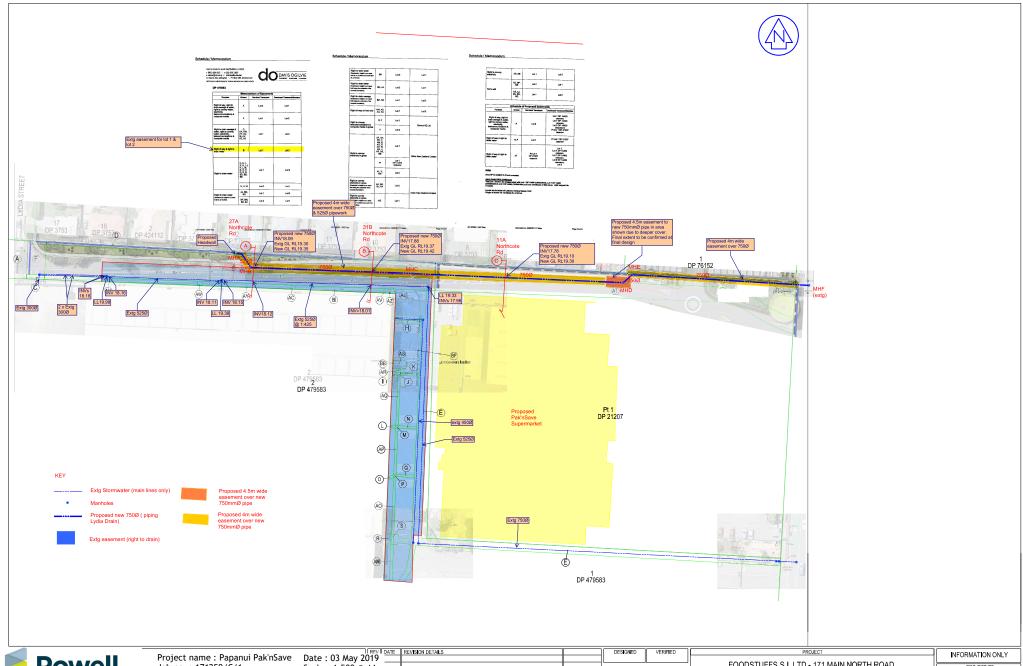

Date: 18 Apr 2019 Scale: NA @ A3 Drawn: KGB Sketch: C41D

Project name : Papanui Pak'nSave
Job no. : 171259/C/1
Sketch title : Proposed Drainage
Easement over new 750Ø

Pak'nSave
stc C3 May
14Drawn : KGB
150Sketch : C45A

Sketch : C45A

| I I REVII | DATE     | REVISION DETAILS |         |   |
|-----------|----------|------------------|---------|---|
| y 2019    |          | REVISION DETAILS |         |   |
| @ A1      |          |                  |         | _ |
| e Ai      |          |                  |         |   |
|           |          |                  |         |   |
| A         |          |                  |         | г |
| •         |          |                  |         |   |
|           |          |                  |         |   |
| A         | 28/05/18 | EASEMENTS        | S SMITH |   |
|           |          |                  |         |   |

FOODSTUFFS S.I. LTD - 171 MAIN NORTH ROAD

DATE

PROJECT NO 13836 SCALE 1:500 (A1) SUBJECT EASEMENTS DRAWING NO SS-01 SHEET 2 OF 2