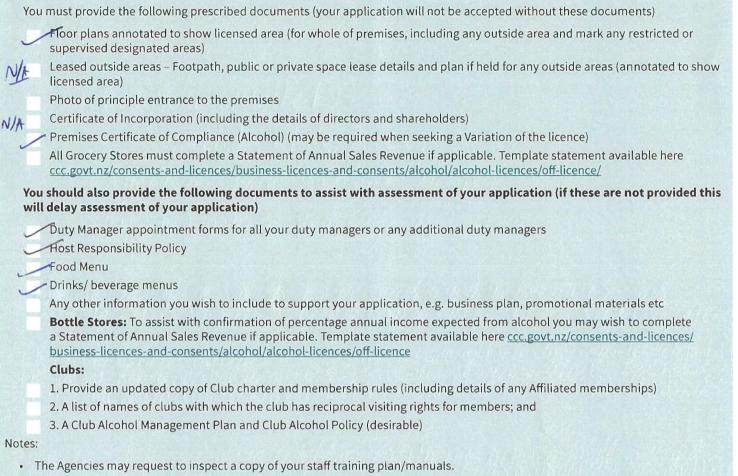

#### 10. Please attach the following documents:

 Please remember to complete a separate Notice of Duty Manager Appointment or Change form for any new Duty Manager appointments or termination of duty managers and provide a copy to both the Alcohol Licensing Team and the Police, as detailed on the form <a href="https://www.cc.govt.nz/consents-and-licences/business-licences-and-consents/alcohol/managers-certificate/notification-of-management-change">https://www.cc.govt.nz/consents-and-licences/business-licences-and-consents/alcohol/managers-certificate/ notification-of-management-change</a>