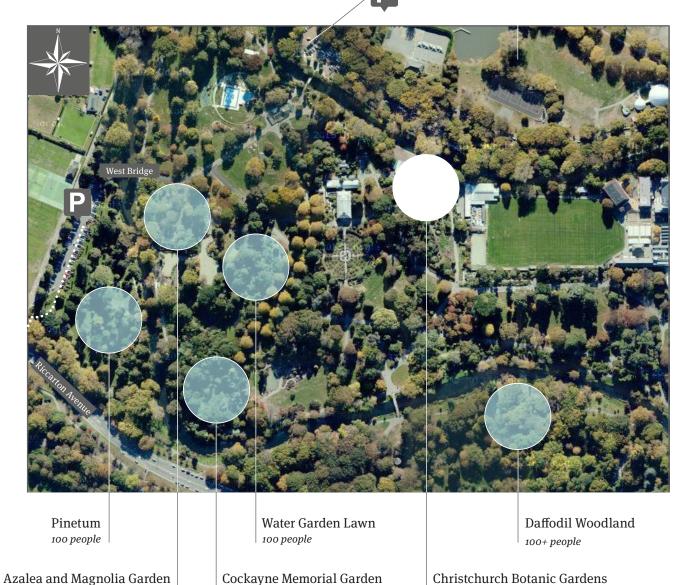

#### **Christchurch Botanic Gardens**

Four bookable sites available Rolleston Avenue, Central City, Christchurch 8013

visitor centre, ilex café and function room

100 people

50 people