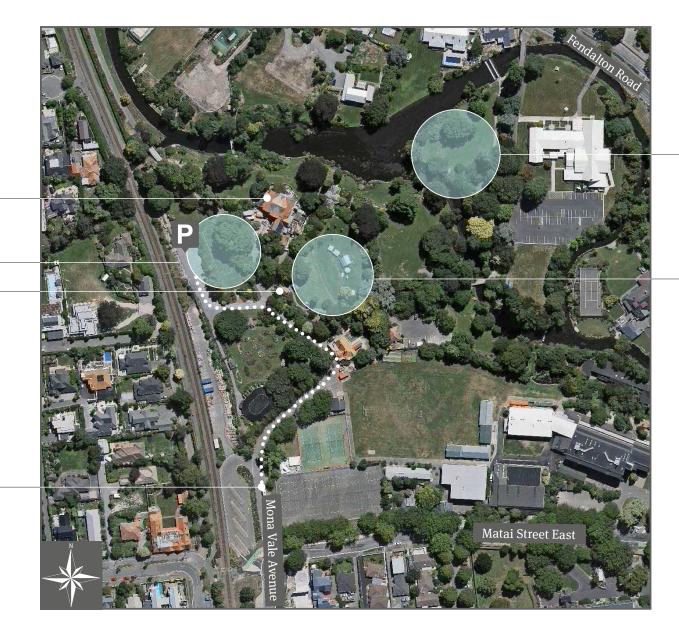

### **Mona Vale**

Three bookable sites available Fendalton, Christchurch 8011

Homestead

The Lily Pond

75 people

**†**|†

Mill Stream Lawn

100 people

Mound Lawn
150 people

Vehicle access