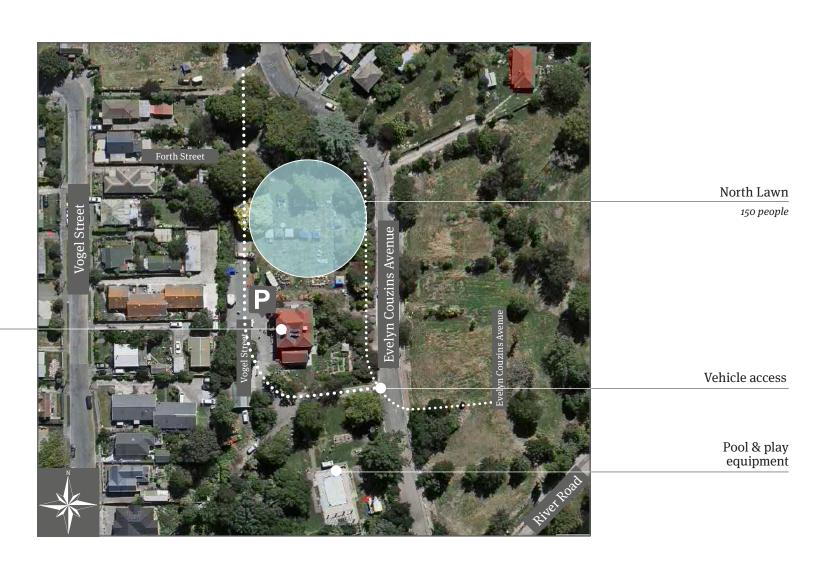

### **Abberley Park**

Four bookable sites available 17 Abberley Crescent, Richmond, Christchurch 8014

Abberley Hall

Scented Garden 75 people

Vehicle access

Gates must be kept locked at all times

North Lawn

150 people

Pool & play equipment

West Lawn

100 people

East Lawn 200 people