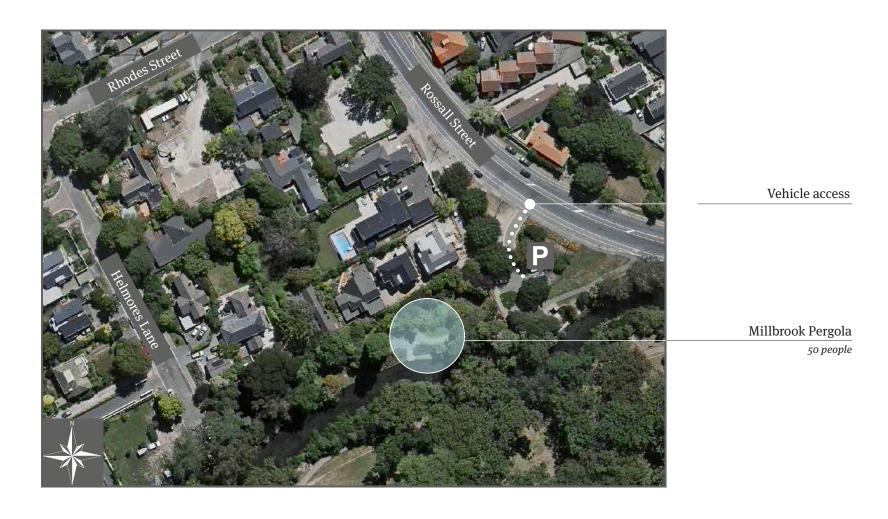

### Millbrook Reserve

One bookable site available Helmores Lane, Merivale, Christchurch 8014