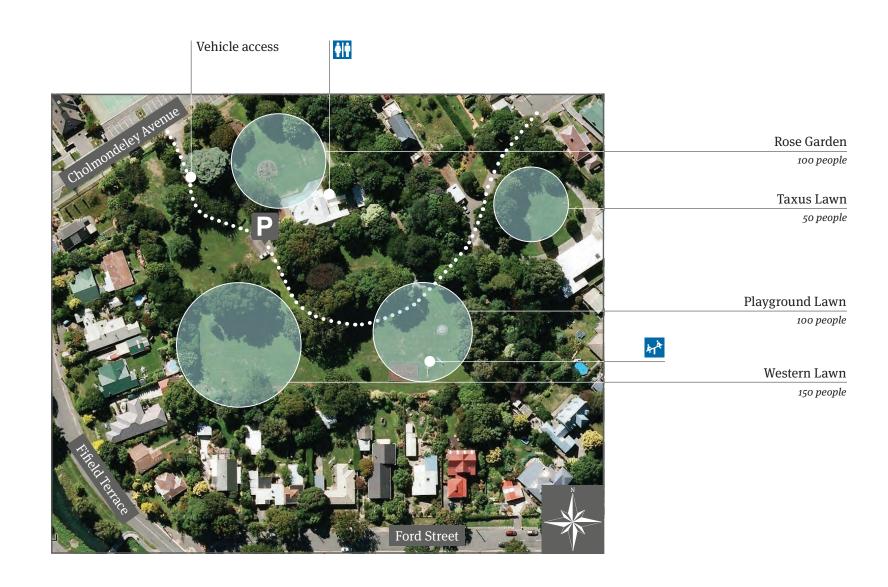

ichmond, Christchurch 8014

Abberley Hall

Scented Garden 75 people

Vehicle access

Gates must be kept locked at all times

North Lawn

150 people

Pool & play equipment

West Lawn

100 people



East Lawn 200 people

#### **Christchurch Botanic Gardens**

Four bookable sites available Rolleston Avenue, Central City, Christchurch 8013



visitor centre, ilex café and function room



100 people

50 people

# **Edmonds Factory Garden**

Three bookable sites available Ferry Road, Waltham, Christchurch 8062



Vehicle access

# **Avebury Park**

One bookable site available Richmond, Christchurch 8013

Avebury Hall



### Millbrook Reserve

One bookable site available Helmores Lane, Merivale, Christchurch 8014



# **Risingholme Park**

Four bookable sites available Opawa, Christchurch 8023



### **Woodham Park**

Three bookable sites available Woodham Road, Linwood, Christchurch 8062

†|†

Summer House

Vehicle access



Rhododendron Dell Lawn

150 people

Main Lawn, includes Summer House

150 people

Pool & playground equipment

Playground Lawn

150 people

### **Mona Vale**

Three bookable sites available Fendalton, Christchurch 8011

Homestead

The Lily Pond

75 people

**†**|†



Mill Stream Lawn

100 people

Mound Lawn
150 people

Vehicle access