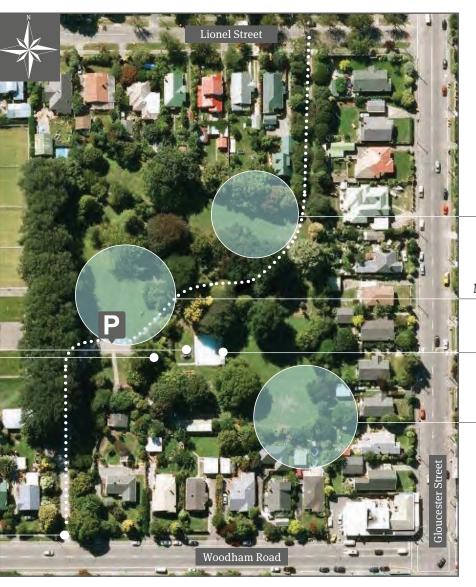

### **Woodham Park**

Three bookable sites available Woodham Road, Linwood, Christchurch 8062

†|†

Summer House

Vehicle access

Rhododendron Dell Lawn

150 people

Main Lawn, includes Summer House

150 people

Pool & playground equipment

Playground Lawn

150 people