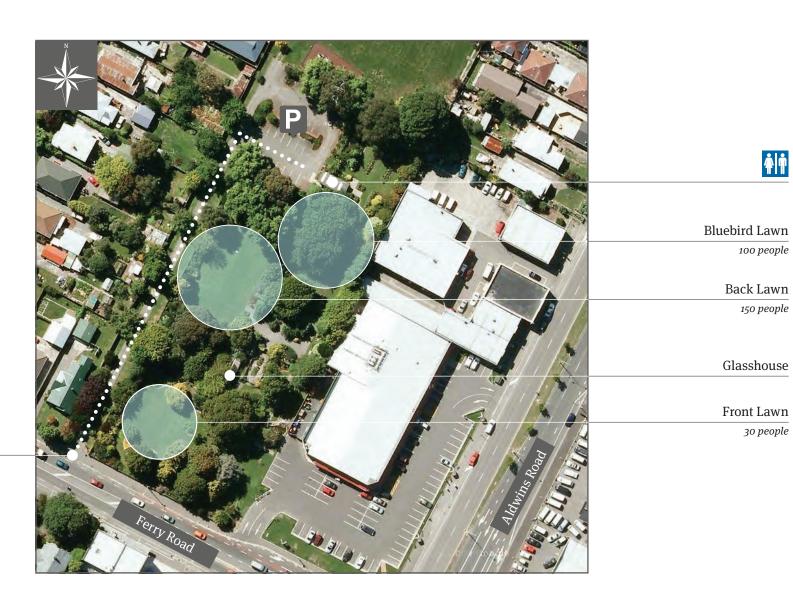

# **Edmonds Factory Garden**

Three bookable sites available Ferry Road, Waltham, Christchurch 8062

Vehicle access