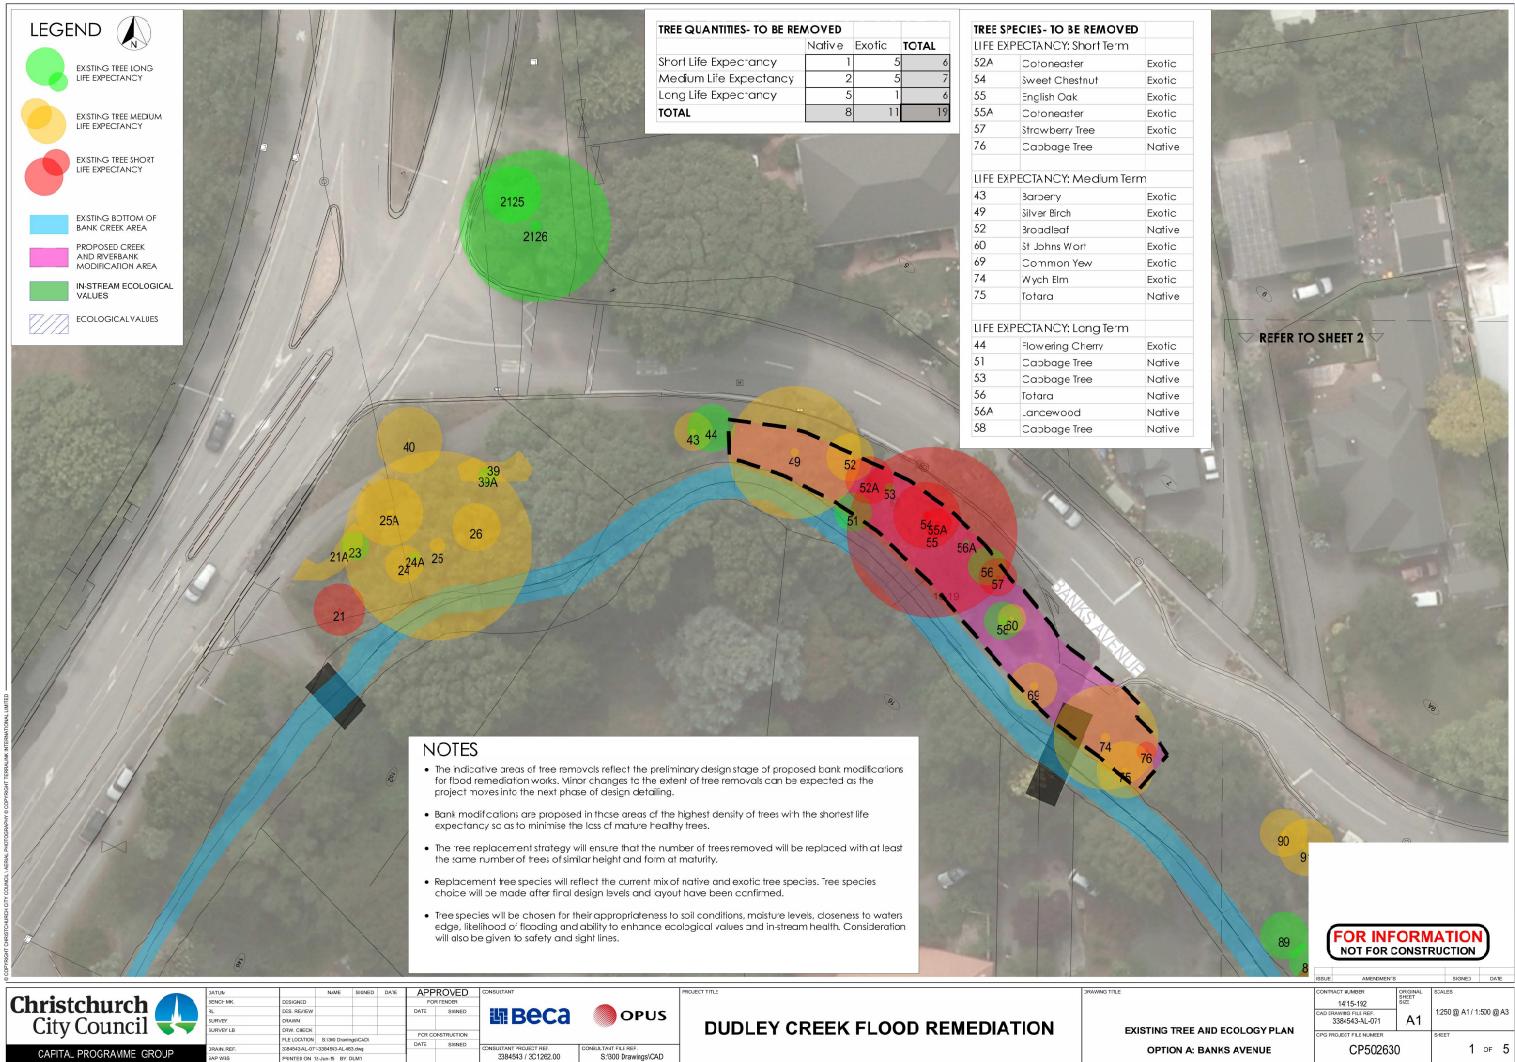

## NOTES

- The indicative areas of tree removals reflect the preliminary design stage of proposed bank modifications for flood remediation works. Minor changes to the extent of tree removals can be expected as the project moves into the next phase of design detailing.
- Bank modifications are proposed in those areas of the highest density of trees with the shortest life expectancy so as to minimise the loss of mature healthy trees.
- The tree replacement strategy will ensure that the number of trees removed will be replaced with at least the same number of trees of similar height and form at maturity.
- Replacement tree species will reflect the current mix of native and exotic tree species. Tree species choice will be made after final design levels and layout have been confirmed.
- Tree species will be chosen for their appropriateness to soil conditions, moisture levels, closeness to waters edge, likelihood of flooding and ability to enhance ecological values and in-stream health. Consideration will also be given to safety and sight lines.

EXISTING

RAWING TITLE

| TREE QUANTITIES- TO BE REM |        |        |       |
|----------------------------|--------|--------|-------|
|                            | Native | Exotic | TOTAL |
| Short Life Expectancy      | 2      | 8      | 10    |
| Medium Life Expectancy     | 2      | 6      | 8     |
| Long Life Expectancy       | 0      | 1      | 1     |
| TOTAL                      | 4      | 15     | 19    |

| TREE SP | ECIES- TO BE REMOVED    |        |
|---------|-------------------------|--------|
| LIFEEXF | PECTANCY: Short Term    |        |
| 234     | Sycamcre                | Exotic |
| 262     | Sweet Bay               | Exotic |
| 264     | Kohuhu                  | Native |
| 265     | Purple-leaf Cherry Plum | Exotic |
| 268     | Sycamcre                | Exotic |
| 269     | Sycamcre                | Exotic |
| 269A    | Rhododendron            | Exotic |
| 270     | Ribbonwood              | Native |
| 271     | Sycamcre                | Exotic |
| 274A    | Hydrangea               | Exotic |
|         |                         |        |