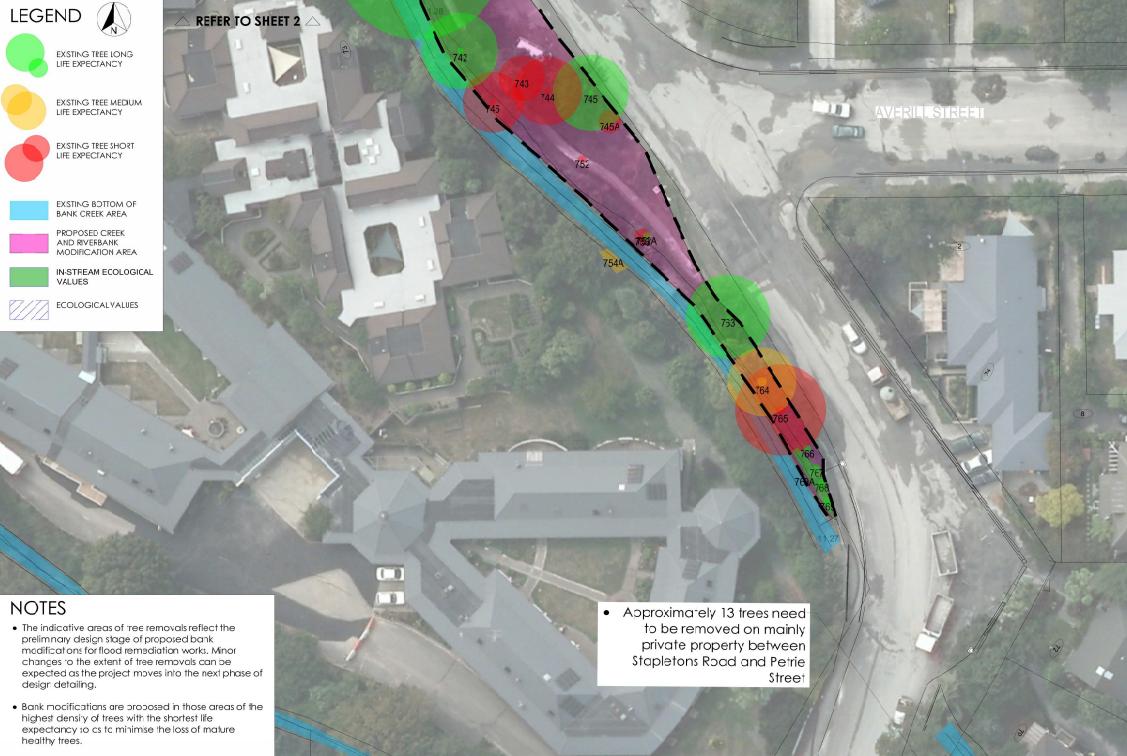

......

DLEY CREEK FLOOD REMEDIATION

IG TIT F

|         | N                      | ative   | Exotic | TOTAL |
|---------|------------------------|---------|--------|-------|
| Short L | ife Expectancy         | 5       | 2      | 7     |
| Mediu   | m Life Expectancy      | 0       | 1      | 1     |
| Long L  | ife Expectancy         | 6       | 3      | 9     |
| TOTAL   |                        | 11      | 6      | 17    |
| TREE SF | PECIES- TO BE REMOVE   | D       |        |       |
| LIFE EX | PECIANCY: Short Term   |         |        |       |
| 743     | Ribbonwood             |         | Native |       |
| 744     | Irish Strawberry Tree  |         | Exotic |       |
| 745A    | Small-leaved Kowhai    |         | Native |       |
| 746     | Cut-leaf Birch         |         | Exotic |       |
| 752     | Cabbage Tree           |         | Native |       |
| 753     | Cabbage Tree           |         | Native |       |
| 765     | Red Beech              |         | Native |       |
| LIFE EX | PECIANCY: Medium Te    | erm     |        |       |
| 764     | Swamp Cypress          |         | Exotic |       |
| LIFE EX | PECIANCY: Long Term    |         |        |       |
| 742     | Swamp Cypress          |         | Exotic |       |
| 745     | Pin Oak                |         | Exotic |       |
| 752A    | Kohunu                 |         | Native |       |
| 763     | Pin Oak                |         | Exotic |       |
| 766     | Cabbage Tree           |         | Native |       |
| 767     | Cabbage Tree           |         | Native |       |
| 768     | Cabbage Tree           |         | Native |       |
| 769     | Cabbage Tree           |         | Native |       |
| 769A    | Mixed native shrubs (5 | Groups) | Native |       |

- Narrower low flow channe
- gravel substrate
- Areas of faster flow
- Good bank cover (undercut banks and logs for longfin eels).
- Greatest number of longfin eels (7no) caught within survey.

SIGNED DATE CT NUMB ALES ORGINA SHEET SIZ= 14'15-192 1:250 @ A1 / 1:500 @ A3 3384543-AL-083 A1 EXISTING TREE AND ECOLOGY PLAN TEILENUM CP502630 3 DF 3 OPTION C: STAPLETONS ROAD