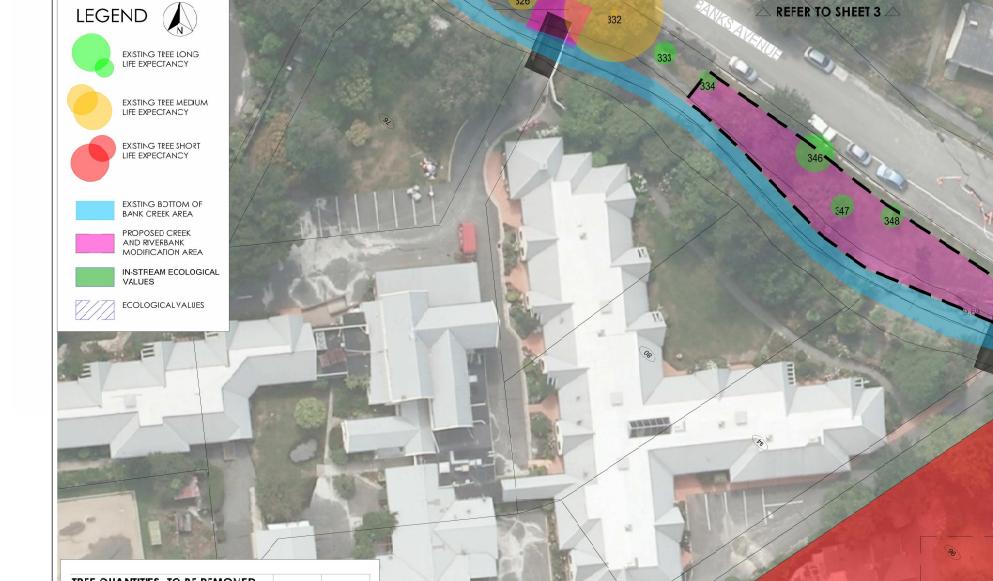

## NOTES

- The indicative areas of tree removals reflect the preliminary design stage of proposed bank modifications for flood remediation works. Minor changes to the extent of tree removals can be expected as the project moves into the next phase of design detailing.
- Bank modifications are proposed in those areas of the highest density of trees with the shortest life expectancy so as to minimise the loss of mature healthy trees.
- The tree replacement strategy will ensure that the number of trees removed will be replaced with at least the same number of trees of similar height and form at maturity.
- Replacement tree species will reflect the current mix of native and exotic tree species. Tree species choice will be made after final design levels and layout have been confirmed.
- Tree species will be chosen for their appropriateness to soil conditions, moisture levels, closeness to waters edge, likelihood of flooding and ability to enhance ecological values and in-stream health. Consideration will also be given to safety and sight lines.

EXISTING

RAWING TITLE

| TREE QUANTITIES- TO BE REM |        |        |       |
|----------------------------|--------|--------|-------|
|                            | Native | Exotic | TOTAL |
| Short Life Expectancy      | 2      | 8      | 10    |
| Medium Life Expectancy     | 2      | 6      | 8     |
| Long Life Expectancy       | 0      | 1      | 1     |
| TOTAL                      | 4      | 15     | 19    |