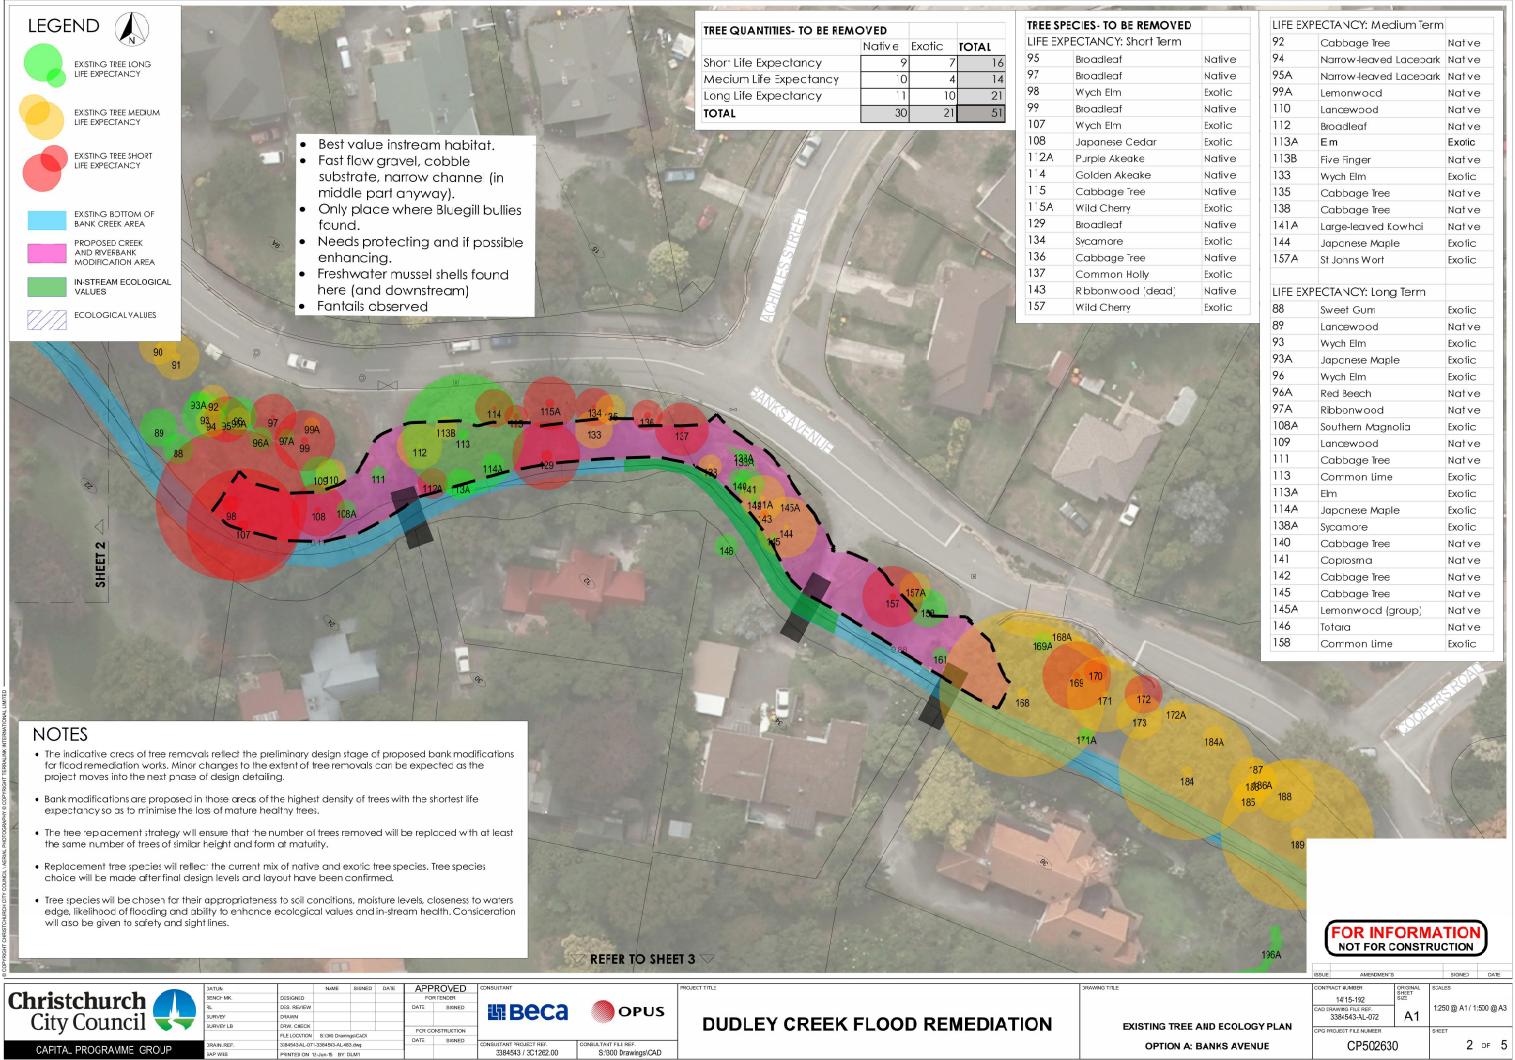

## NOTES

DATE

APPROVED

DATE

DATE

- The indicative areas of tree removels reflect the preliminary design stage of proposed bank modifications for flood remediation works. Minor changes to the extent of tree removals can be expected as the project moves into the next phase of design detailing.
- Bank modifications are proposed in those areas of the highest density of trees with the shortest life expectancy sc as to minimise the loss of mature healthy trees.
- The tree replacement strategy will ensure that the number of trees removed will be replaced with at least the same number of trees of similar height and form at maturity.
- Replacement tree species will reflect the current mix of native and exotic tree species. Tree species choice will be made after final design levels and ayout have been confirmed.
- Tree species will be chosen for their appropriateness to soil conditions, moisture leves, doseness to waters edge, likelihood of flooding and ability to enhance ecological values and in-stream health. Consideration will also be given to safety and sight lines.

| LIFE EXF | PECTANCY: Medium Term  |        |
|----------|------------------------|--------|
| 92       | Cabbage Tree           | Natve  |
| 94       | Narrow-leaved Lacebark | Natve  |
| 95A      | Narrow-leaved Lacebark | Natve  |
| 99A      | Lemonwocd              | Natve  |
| 110      | Lancewood              | Natve  |
| 112      | Broadleaf              | Natve  |
| 113A     | Em                     | Exotic |
| 113B     | Five Finger            | Natve  |
| 133      | Wych Elm               | Exotic |
| 135      | Cabbage Tree           | Natve  |
| 138      | Cabbage Tree           | Natve  |
| 141A     | Large-leaved Kowhci    | Natve  |
| 144      | Japonese Maple         | Exolic |
| 157A     | St Johns Wort          | Exotic |
|          |                        |        |
| LIFE EXP | PECTANCY: Long Term    |        |
| 88       | Sweet Gum              | Exolic |
| 89       | Lancewood              | Natve  |
| 93       | Wych Elm               | Exolic |
| 93A      | Japcnese Maple         | Exolic |
| 96       | Wych Elm               | Exolic |
| 96A      | Red Beech              | Natve  |
| 97A      | Ribbonwood             | Natve  |
| 108A     | Southern Magnolia      | Exolic |
| 109      | Lancewood              | Natve  |
| 111      | Cabbage Tree           | Natve  |
| 113      | Common Lime            | Exolic |
| 113A     | Elm                    | Exolic |
| 114A     | Japonese Maple         | Exolic |
| 138A     | Sycamore               | Exolic |
| 140      | Cabbage Tree           | Natve  |
| 141      | Coprosma               | Natve  |
| 142      | Cabbage Tree           | Natve  |
| 145      | Cabbage Tree           | Natve  |
| 145A     | Lemonwocd (group)      | Natve  |
| 146      | Totara                 | Natve  |
| 158      | Common Lime            | Exotic |