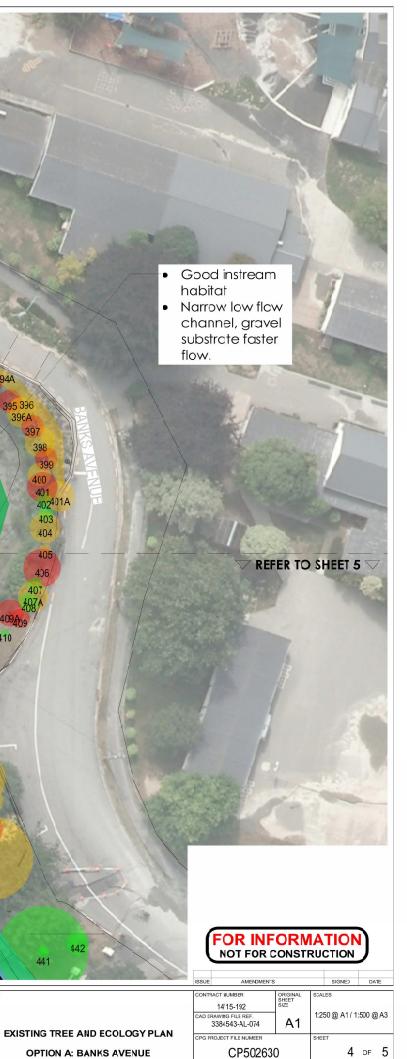

DATE

|                        | AMENDWEN 3                              |                |                        | GIVED | DA  | IC |
|------------------------|-----------------------------------------|----------------|------------------------|-------|-----|----|
|                        |                                         | 2              |                        |       | ·   |    |
|                        | CONTRACT NUMBER                         | ORGINAL        | SCALES                 |       |     |    |
|                        | 14'15-192                               | SIZE           |                        |       |     |    |
|                        | CAD DRAWING FILE REF.<br>3384543-AL-073 | A1             | 1:250 @ A1 / 1:500 @ A |       | )A3 |    |
| TREE AND ECOLOGY PLAN  |                                         | 990 - 10040 BV |                        |       |     |    |
| INCLE AND ECCECCITIEAN | CPG PROJECT FILE NUMEER                 |                | SHEET                  |       |     |    |
| ION A: BANKS AVENUE    | CP502630                                |                |                        | 3     | OF  | 5  |
|                        |                                         |                |                        |       |     |    |