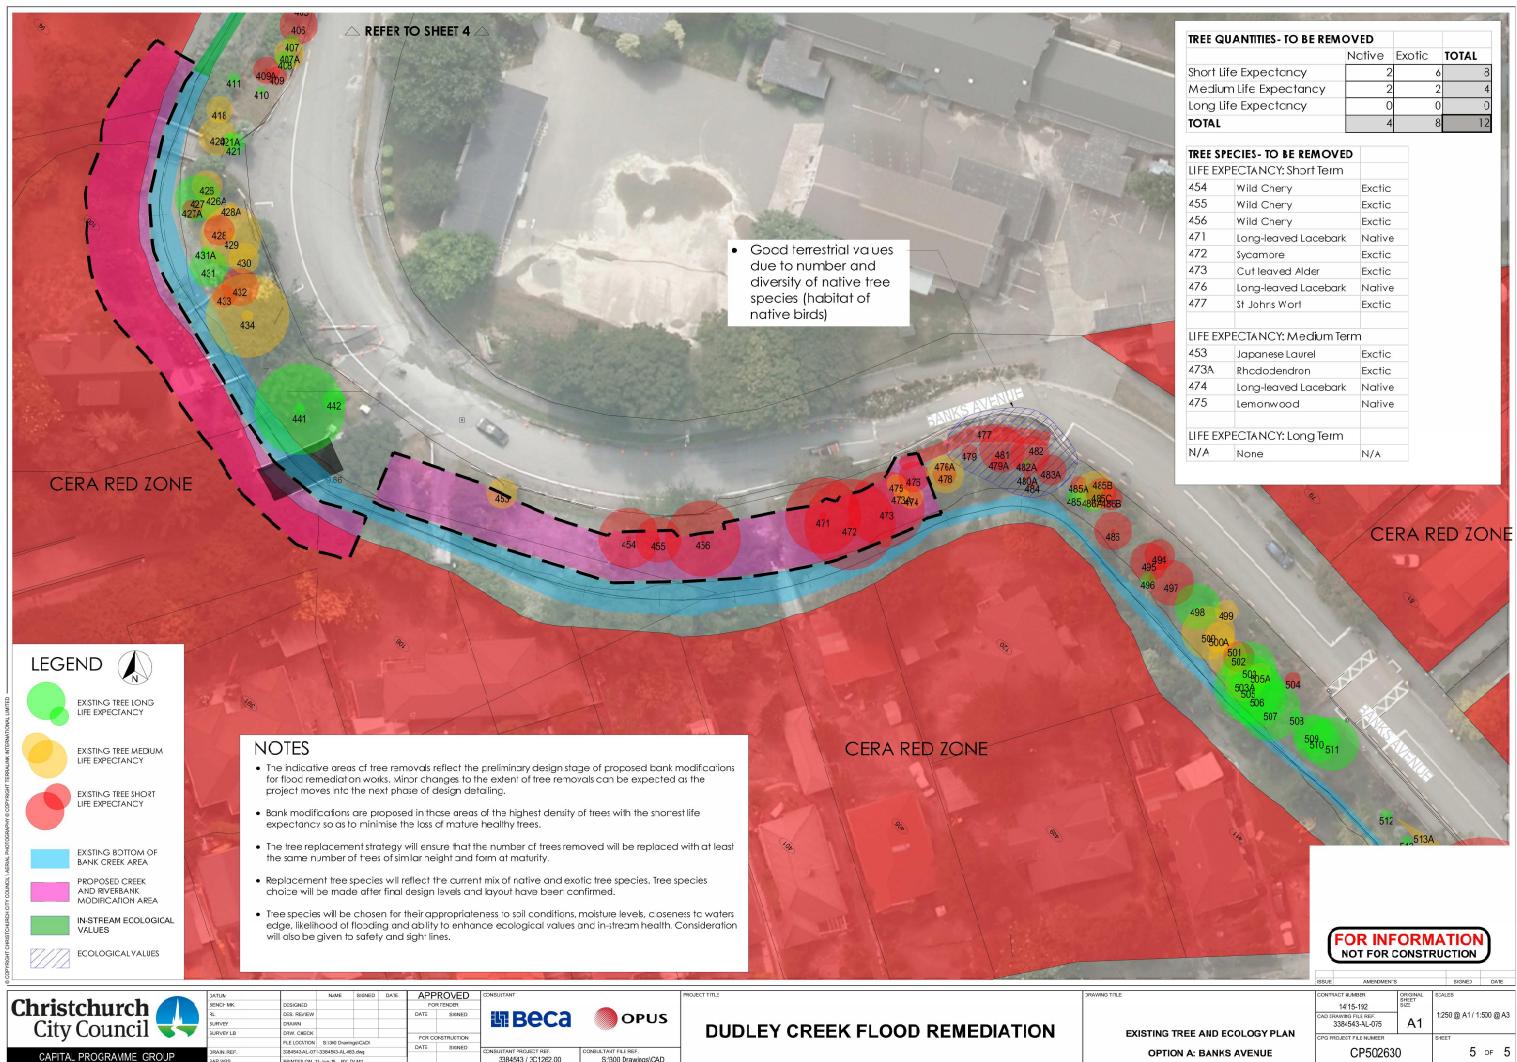

## NOTES

DATE

APPROVED

DATE

DATE

- The indicative areas of tree removels reflect the preliminary design stage of proposed bank modifications for flood remediation works. Minor changes to the extent of tree removals can be expected as the project moves into the next phase of design detailing.
- Bank modifications are proposed in those areas of the highest density of trees with the shortest life expectancy sc as to minimise the loss of mature healthy trees.
- The tree replacement strategy will ensure that the number of trees removed will be replaced with at least the same number of trees of similar height and form at maturity.
- Replacement tree species will reflect the current mix of native and exotic tree species. Tree species choice will be made after final design levels and ayout have been confirmed.
- Tree species will be chosen for their appropriateness to soil conditions, moisture leves, doseness to waters edge, likelihood of flooding and ability to enhance ecological values and in-stream health. Consideration will also be given to safety and sight lines.

S:'300 Drawings\CAD

|          |                      | N   | ative  | Exotic | TOTAL |
|----------|----------------------|-----|--------|--------|-------|
| Short L  | ife Expectancy       |     | 2      | 6      | 8     |
| Mediu    | m Life Expectancy    |     | 2      | 2      | 4     |
| Long L   | ife Expectancy       |     | 0      | 0      | C     |
| TOTAL    |                      |     | 4      | 8      | 12    |
| TREE SI  | PECIES- TO BE REMOV  | ED  |        |        |       |
| LI FE EX | PECTANCY: Short Term | ۱   |        |        |       |
| 454      | Wild Cherry          |     | Exctic |        |       |
| 455      | Wild Cherry          |     | Exctic |        |       |
| 456      | Wild Chery           |     | Exctic |        |       |
| 471      | Long-leaved Lacebar  | k   | Native |        |       |
| 472      | \$ycamore            |     | Exctic |        |       |
| 473      | Cut leaved Alder     |     | Exctic |        |       |
| 476      | Long-leaved Lacebar  | k   | Native |        |       |
| 477      | St Johns Worl        |     | Exctic |        |       |
| LI FE EX | PECTANCY: Medium T   | erm | ן<br>ו |        |       |
| 453      | Japanese Laurel      |     | Exctic |        |       |
| 473A     | Rhcdodendron         |     | Exctic |        |       |
| 474      | Long-leaved Lacebar  | k   | Native |        |       |
| 475      | Lemonwood            |     | Native |        |       |
| LI FE EX | PECTANCY: Long Term  | ı   |        |        |       |
| N/A      | None                 |     | N/A    |        |       |