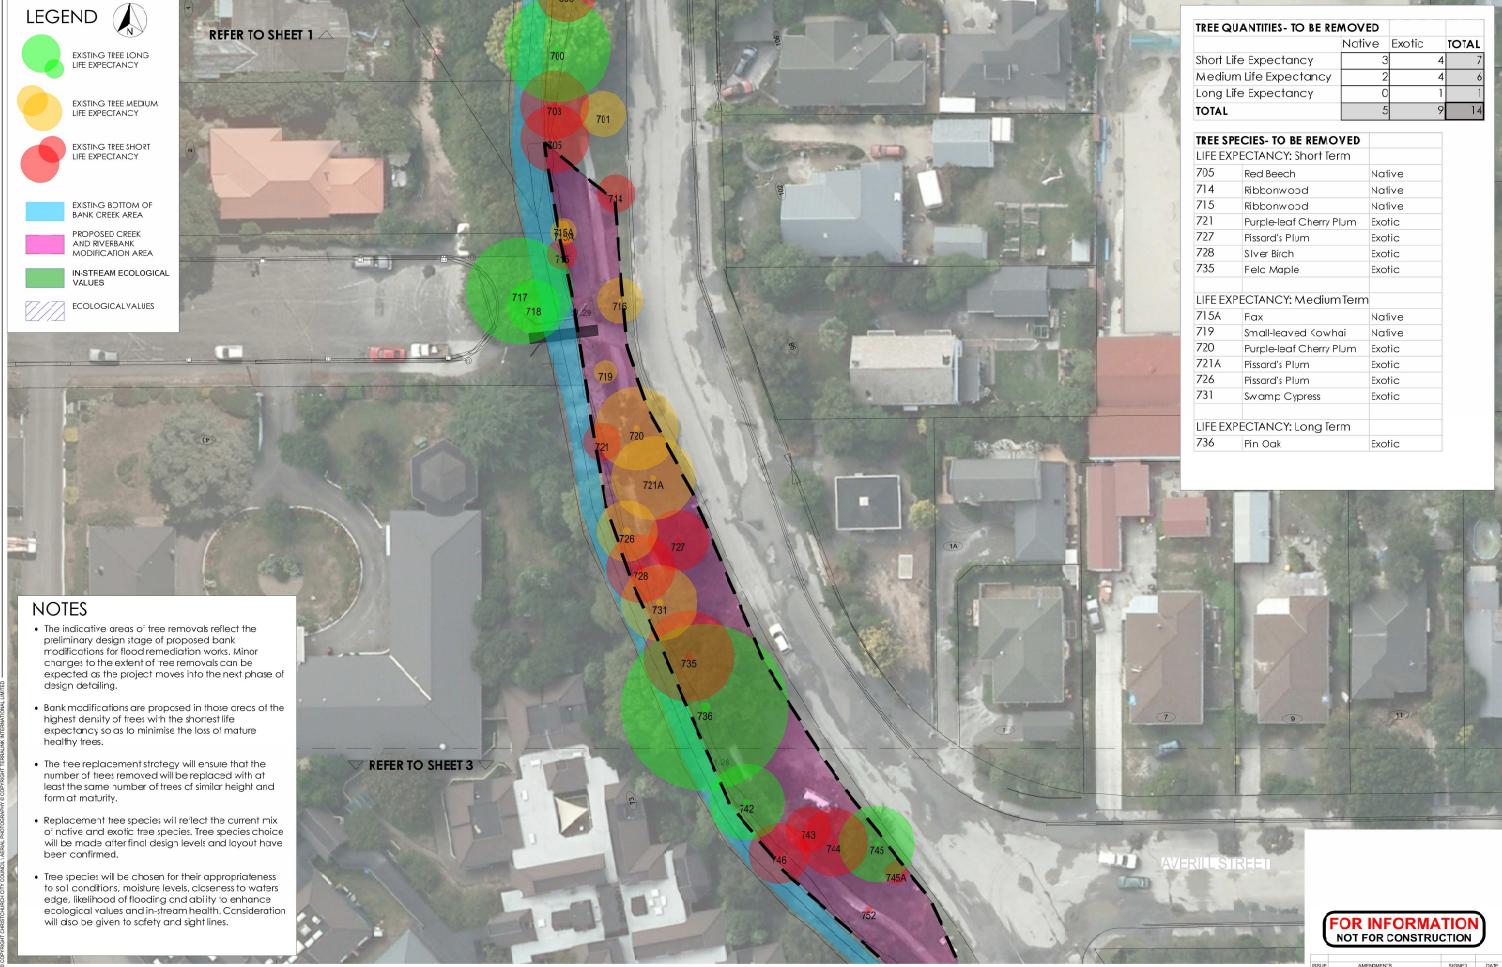

## NOTES

- The indicative areas of tree removals reflect the preliminary design stage of proposed bank modifications for flood remediation works. Minor changes to the extent of tree removals can be expected as the project moves into the next phase of design detailing.
- Bank modifications are proposed in those areas of the highest density of trees with the shortest life expectancy so as to minimise the loss of mature healthy trees.
- The tree replacement strategy will ensure that the number of trees removed will be replaced with at least the same number of trees of similar height and form at maturity.
- Replacement tree species will reflect the current mix of native and exotic tree species. Tree species choice will be made after final design levels and layout have been confirmed.
- Tree species will be chosen for their appropriateness to soil conditions, moisture levels, closeness to waters edge, likelihood of flooding and ability to enhance ecological values and in-stream health. Consideration will also be given to safety and sight lines.

|         |                                                                                       | Nativ | /e   | Exotic |   | TOTAL |
|---------|---------------------------------------------------------------------------------------|-------|------|--------|---|-------|
| Short L | ife Expectancy                                                                        |       | 3    |        | 4 | 7     |
| Mediu   | m Life Expectancy                                                                     |       | 2    |        | 4 | ć     |
| Long L  | ife Expectancy                                                                        |       | 0    |        | 1 | 1     |
| TOTAL   |                                                                                       |       | 5    |        | 9 | 14    |
| TREE SF | ECIES- TO BE REMO                                                                     | VED   |      |        |   |       |
| LIFE EX | PECTANCY: Short Ter                                                                   | m     |      |        |   |       |
| 705     | Red Beech                                                                             |       | Nat  | ive    |   |       |
| 714     | Ribbonwood                                                                            |       | Nat  | ive    |   |       |
| 715     | Ribbonwood                                                                            |       | Nat  | ive    |   |       |
| 721     | Purple-leaf Cherry P                                                                  | lum   | Exot | ic     |   |       |
| 727     | Pissard's Plum                                                                        |       | Exot | ic     |   |       |
| 728     | Slver Birch                                                                           |       | Exot | ic     |   |       |
| 735     | Felc Maple                                                                            |       | Exot | ic     |   |       |
| LIFE EX | PECTANCY: Medium                                                                      | Term  |      |        | - |       |
| 715A    | Fax                                                                                   |       | Nat  | ive    |   |       |
| 719     | Small-leaved <owh< td=""><td>ai</td><td>Nat</td><td>ive</td><td></td><td></td></owh<> | ai    | Nat  | ive    |   |       |
| 720     | Purple-leaf Cherry P                                                                  | lum   | Exot | ic     |   |       |
| 721A    | Pissard's Plum                                                                        |       | Exot | ic     |   |       |
| 726     | Pissard's Plum                                                                        |       | Exot | ic     |   |       |
| 731     | Swamp Cypress                                                                         |       | Exot | ic     |   |       |
| LIFE EX | PECTANCY: Long Ter                                                                    | m     |      |        | - |       |
| 736     | Pin Oak                                                                               |       | Exot | ic     |   |       |