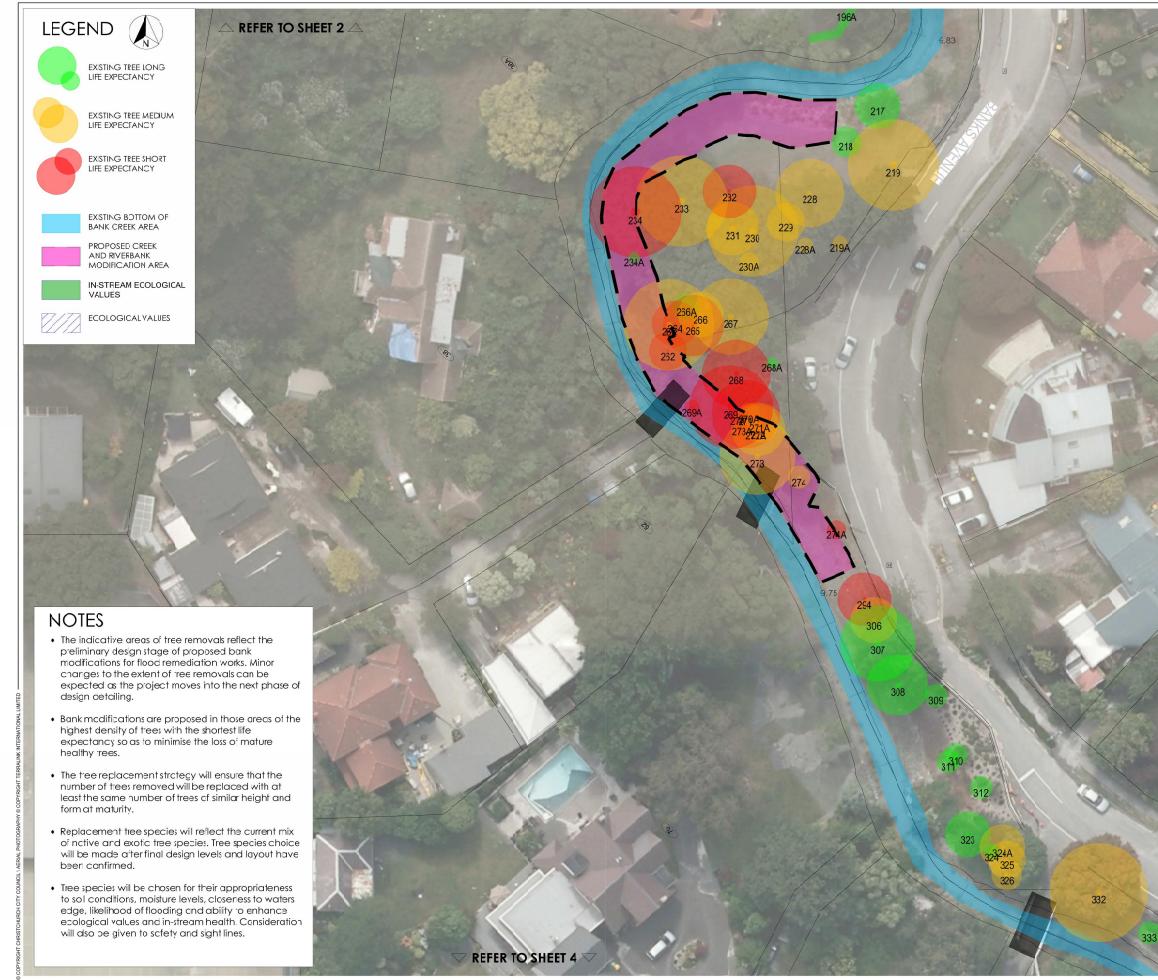

## NOTES

- The indicative areas of tree removals reflect the preliminary design stage of proposed bank modifications for flood remediation works. Minor changes to the extent of tree removals can be expected as the project moves into the next phase of design detailing.
- Bank modifications are proposed in those areas of the highest density of trees with the shortest life expectancy so as to minimise the loss of mature healthy trees.
- The tree replacement strategy will ensure that the number of trees removed will be replaced with at least the same number of trees of similar height and form at maturity.
- Replacement tree species will reflect the current mix of native and exotic tree species. Tree species choice will be made after final design levels and layout have been confirmed.
- Tree species will be chosen for their appropriateness to soil conditions, moisture levels, closeness to waters edge, likelihood of flooding and ability to enhance ecological values and in-stream health. Consideration will also be given to safety and sight lines.