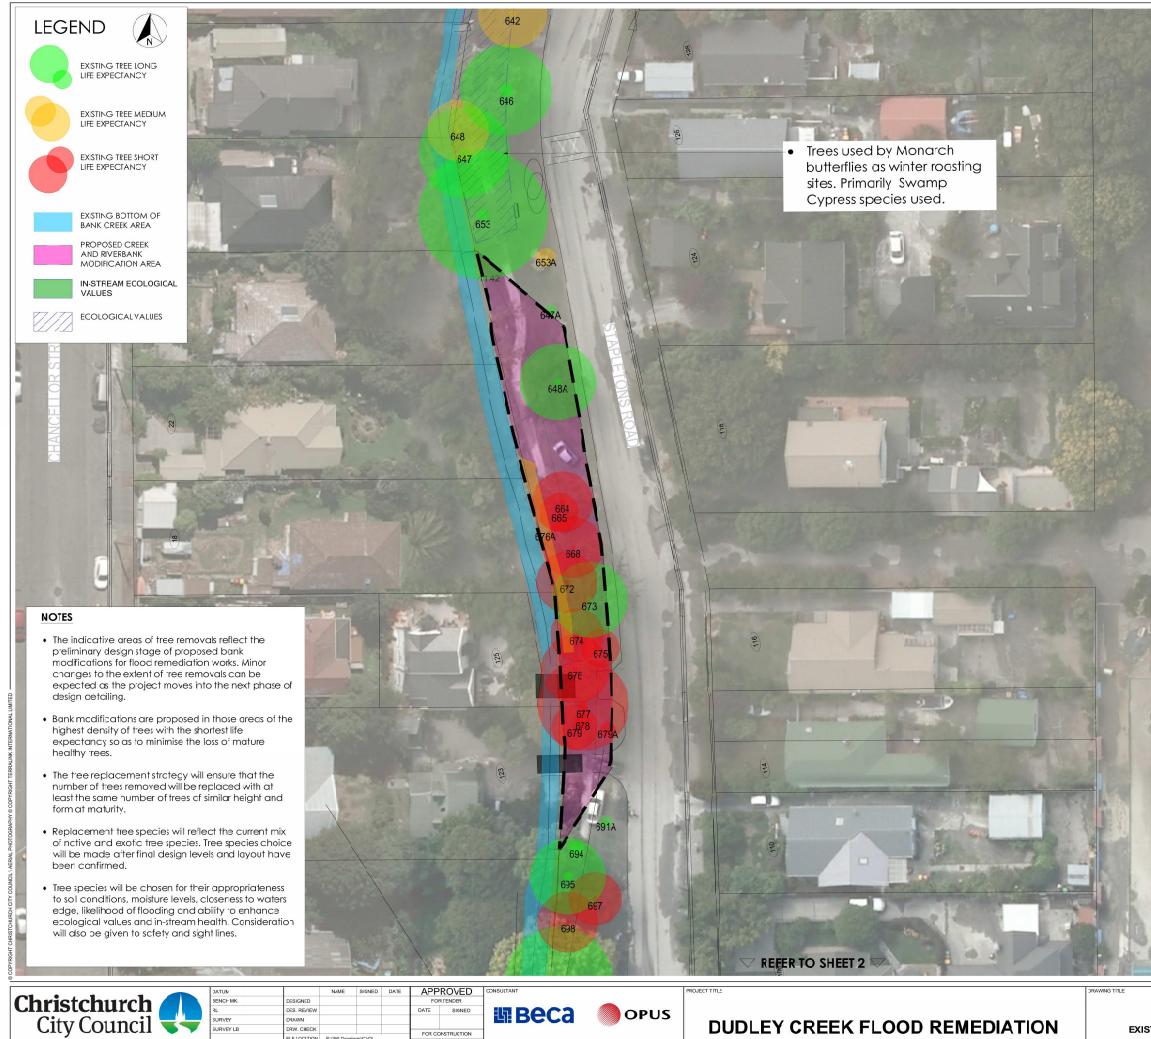

# UDLEY CREEK FLOOD REMEDIATION

EXISTING

|           |                     | Vative    | Exotic | TOTA |
|-----------|---------------------|-----------|--------|------|
| Short Lif | e Expectancy        | 4         | 7      | 1    |
| Mediun    | n Life Expectancy   | 6         | 0      |      |
| Long Lif  | e Expectancy        | 0         | 2      |      |
| TOTAL     |                     | 6         | 9      | 1    |
|           |                     |           |        |      |
| TREE SPI  | CIES- TO BE REMOV   | ED        |        | 1    |
| LIFE EXF  | ECTANCY: Short Tern | n         |        | -    |
| 664       | Lemonwood           |           | Native | -    |
| 665       | Cotoneaster         |           | Exotic |      |
| 668       | Lemonwood           |           | Native | 1    |
| 672       | Pissard's Plum      |           | Exotic |      |
| 674       | Pissard's Plum      |           | Exotic |      |
| 675       | Western Red Ceda    | r         | Exotic |      |
| 676       | Pissard's Plum      |           | Exotic |      |
| 677       | Swamp Cypress       |           | Exotic |      |
| 678       | Lemonwood           |           | Native |      |
| 679       | Pissard's Plum      |           | Exotic |      |
| 679A      | Ribbonwood          |           | Native |      |
| LIFE EXF  | ECTANCY: Medium I   | ſerm      |        | -    |
| 676A      | Mixed native shrub  | S         | Native |      |
| 676B      | Mixed native shrub  | S         | Native | -    |
| 676C      | Mixed native shrub  | S         | Native |      |
| 676D      | Mixed native shrub  | S         | Native |      |
| 676E      | Mixed native shrub  |           | Native | -    |
| 691       | Mixed native shrub  | -         | Native | -    |
|           |                     | ., 3 0000 |        |      |
| LIFE EXF  | ECTANCY: Long Tern  | n         |        |      |
| 648A      | Atlas Cedar         |           | Exotic |      |
|           |                     |           |        |      |