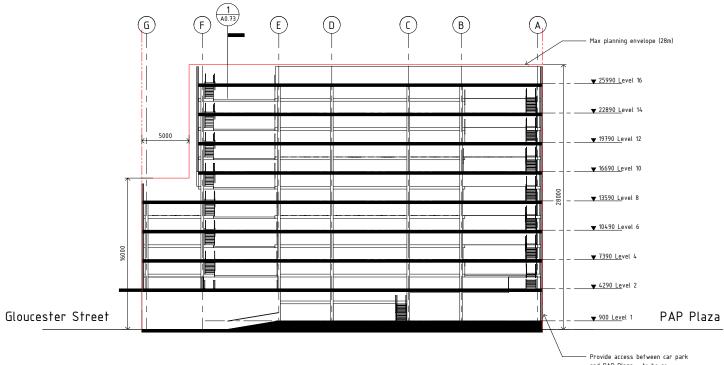

20-12

A0.72-

ale @A3

A0.0.09 East - West Section Looking North

A0.0.09 North - South Section Looking west

No.

Date

Description

LEVEL 2 26 LORNE STREET AUCKLAND 1010 PO BOX 68060 WELLESLEY STREET AUCKLAND 1141 TEL 64 9 379 7331

KEY:

Ň

and PAP Plaza - to be coordinated with PAP design team.

ath field architects limited

PAP Car Park Building Christchurch 20-12

Proof of Concept Scheme -Sections 1 : 200 @ A1 - Half Scale @A3

A0.73-

65 CAMBRIDGE TERRACE 105 AMRITSAR STREET No. Description Date CHRISTCHURCH 8013 PO BOX 3724 WELLINGTON 6035 PO BOX 3364 CHRISTCHURCH 8140 NEW ZEALAND TEL 64 3 377 2007 WELLINGTON 6140 NEW ZEALAND TEL 64 4 499 1727 FAX 64 3 377 2009 FAX 64 4 499 1960