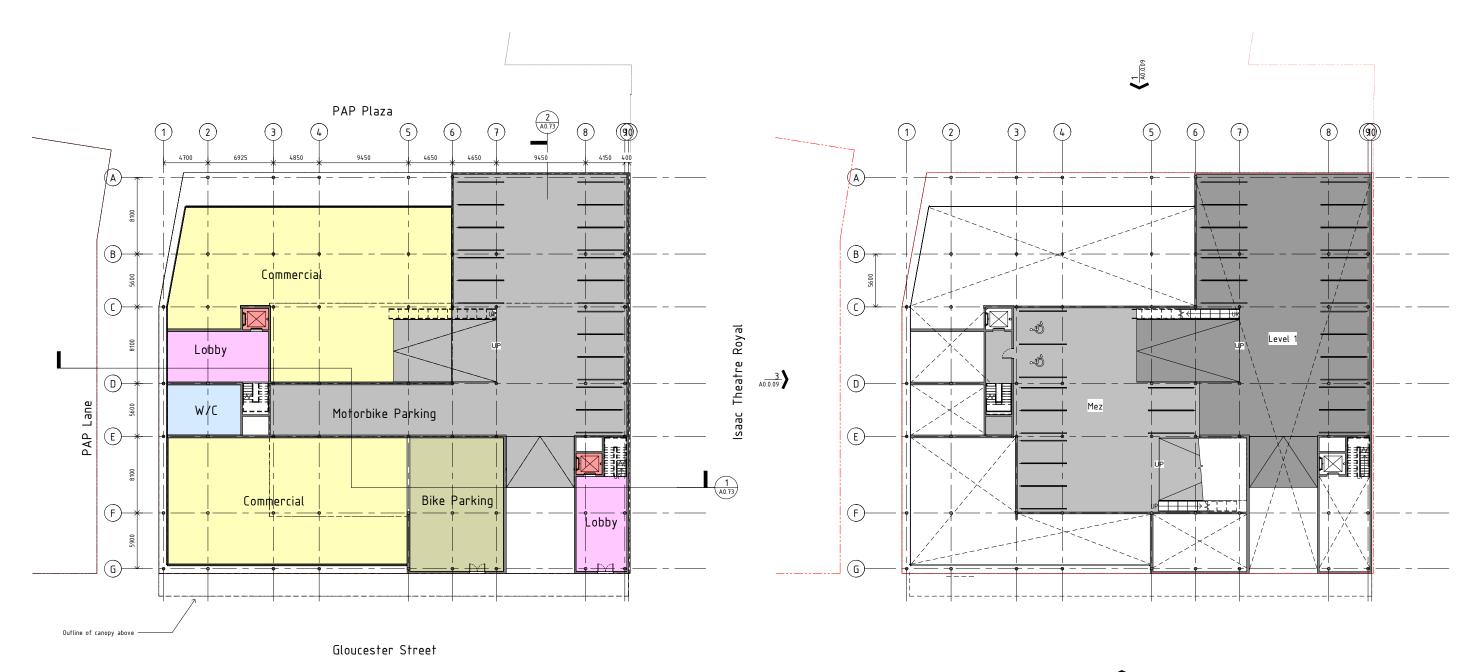

A0.70-

1 Gound Level A0.73 1 : 200

2 Level 1 A0.73 1:200

 $\bigoplus^{\mathsf{N}}$ 

Description

No.

Date

 65 CAMBRIDGE TERRACE
 105 AMRITSAR STREET