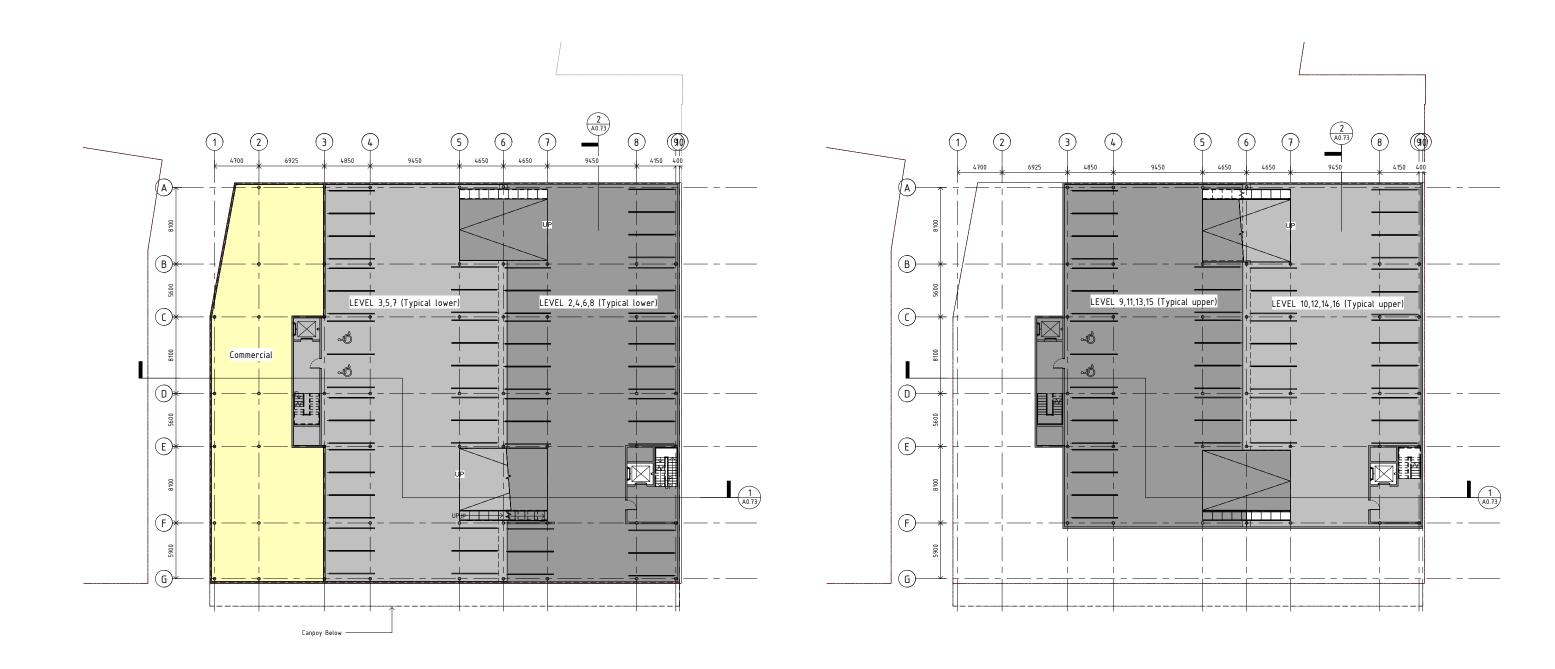

ath field architects limited

PAP Car Park Building Christchurch Proof of Concept Scheme – Plans 20-12

1 : 200 @ A1 - Half Scale @A3

A0.71-

1 - Typical Mid Levels (Level 2-8)

A0.73 Typical Upper Levels (Level 9-16)