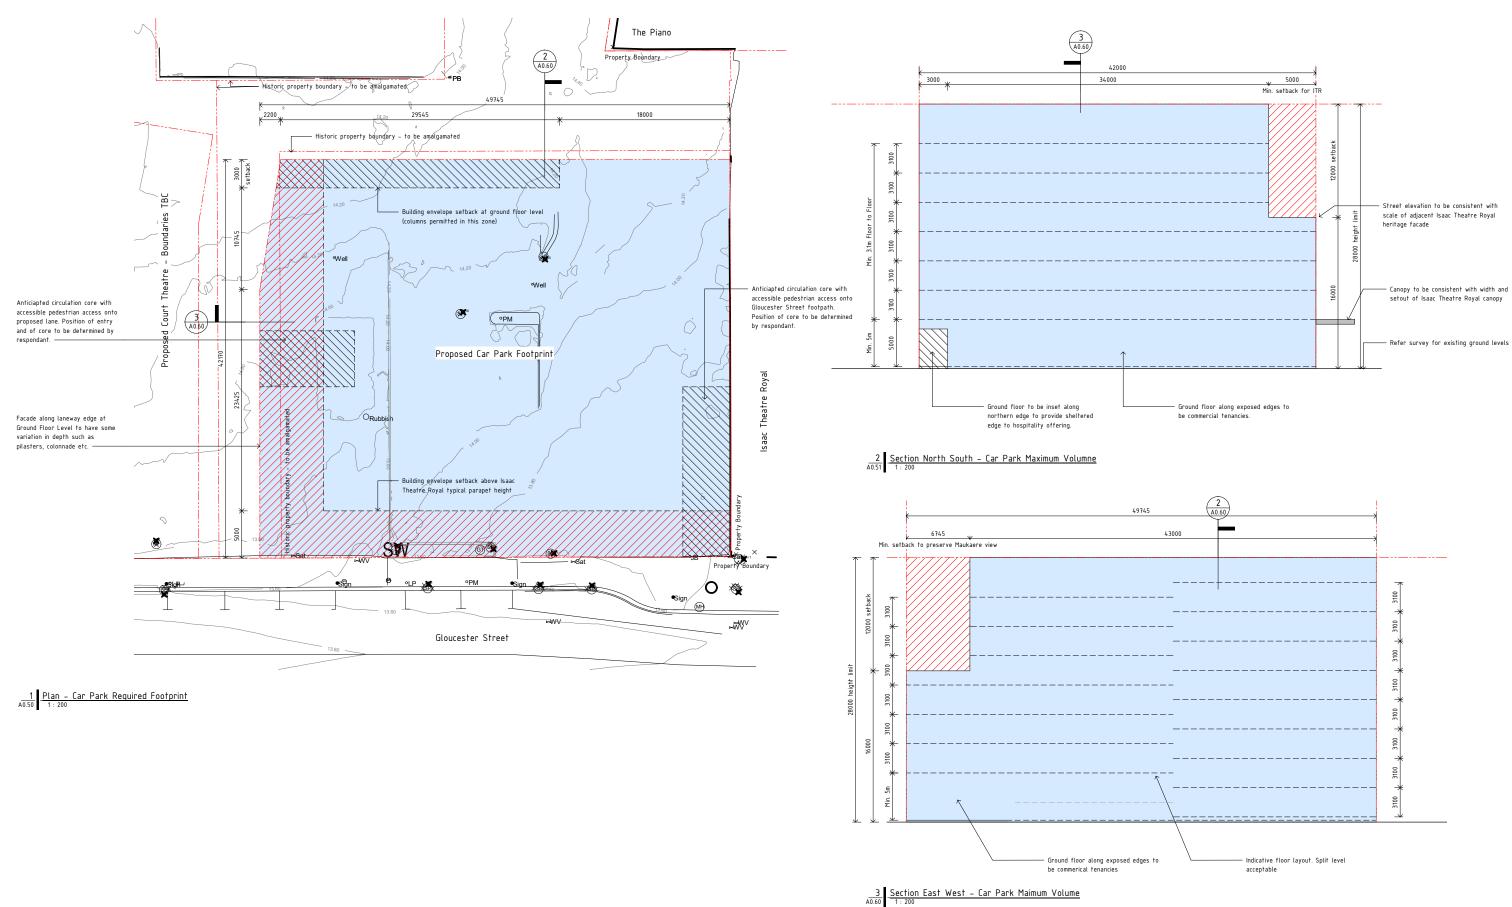

KEY:

 $\square$ 

Performing Arts Precicnt - Car Park Proof of Concept Scheme

The enclosed scheme has been developed to illustrate a scheme in compliance with CCC's Key Design Requirements. Alternative design concepts within the available footprint and height restraints are allowable assuming they comply with the Key Design Requirements.

This Proof of Concept Scheme delivers in the order of 325 car parks along with a mix of commercial tenancies within the available footprint and height restraints.

LEVEL 2

26 LORNE STREET AUCKLAND 1010

PO BOX 68060 WELLESLEY STREET AUCKLAND 1141 TEL 64 9 379 7331 105 AMRITSAR STREET

KEY:

PAP & New Court Theatre Christchurch Car Park Bulk & Location 1 : 200 @ A1 - Half Scale @A3

20-12