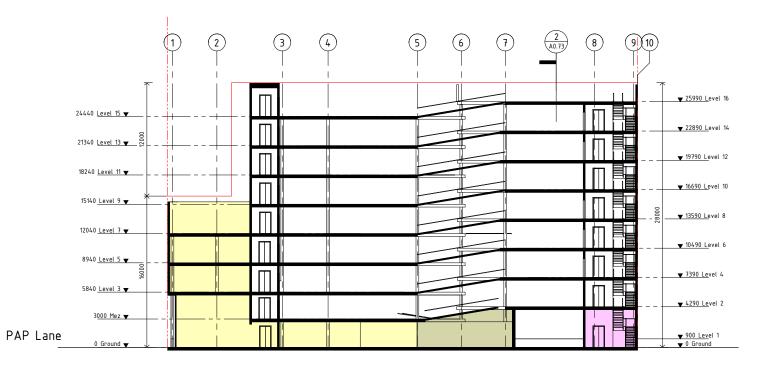

20-12

A0.72-

ale @A3

A0.0.09 East - West Section Looking North

A0.0.09 North - South Section Looking west

No.

Date

Description

Proof of Concept Scheme -Sections 1 : 200 @ A1 - Half Scale @A3

A0.73-

65 CAMBRIDGE TERRACE 105 AMRITSAR STREET No. Description Date CHRISTCHURCH 8013 PO BOX 3724 WELLINGTON 6035 PO BOX 3364 CHRISTCHURCH 8140 NEW ZEALAND TEL 64 3 377 2007 WELLINGTON 6140 NEW ZEALAND TEL 64 4 499 1727 FAX 64 3 377 2009 FAX 64 4 499 1960